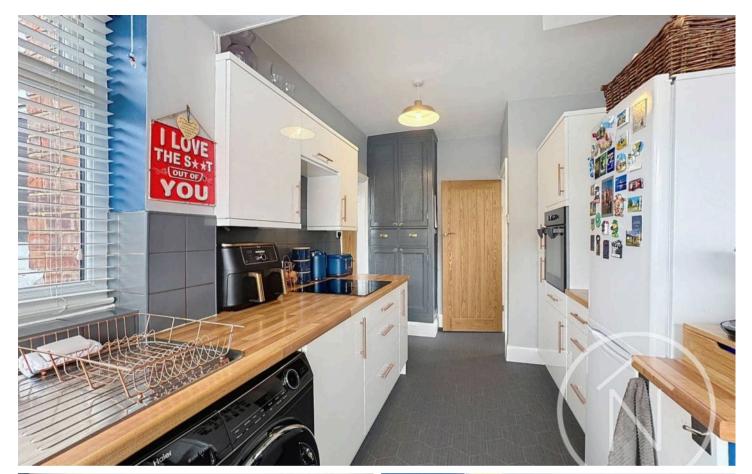

s a large driveway providing off-road parking for multiple vehicles, ensuring convenience for residents and guests alike. The west-facing rear garden is a tranquil oasis, ideal for relaxing or entertaining, with plenty of space for outdoor furniture, a barbeque area, or a play area for children. The low-maintenance garden is the perfect place to enjoy the sunset and unwind after a busy day. Additional features include UPVC double glazing and gas central heating throughout, providing comfort and energy efficiency year-round. This property offers a wonderful opportunity for buyers seeking a stylish and well-maintained home in a desirable location, ready to move in and make their own.

Council Tax band: B

Tenure: Freehold

EPC Energy Efficiency Rating: E

EPC Environmental Impact Rating: F







## Entrance Hall

## Lounge

13' 0" x 17' 0" (3.97m x 5.19m)

## Kitchen/Diner

17' 3" x 12' 0" (5.27m x 3.66m)

#### Bathroom

10' 1" x 4' 8" (3.07m x 1.43m)

## Landing

11' 5" x 5' 8" (3.47m x 1.73m)

#### Bedroom One

12' 0" x 10' 6" (3.66m x 3.20m)

#### Bedroom Two

8' 11" x 11' 0" (2.73m x 3.36m)

# Bedroom Three

8' 11" x 6' 2" (2.71m x 1.89m)







# GARDEN

# DRIVEWAY

3 Parking Spaces



















# Northgate - Teesside

8 Town Square, Billingham - TS23 2LY

01642 813222

billingham@northgates.net

www.northgates.co.uk/

While we have made efforts to ensure the accuracy of the information provided in our sales particulars, please note that we have gathered this information from the seller. Should you require further details or clarification on any specific matter, w