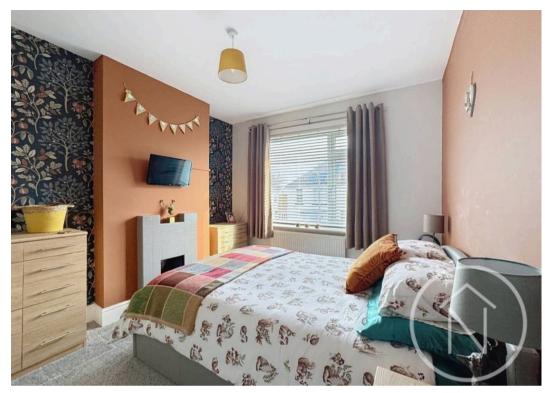

#### Bedroom One

12' 0" x 10' 6" (3.66m x 3.20m)

#### Bedroom Two

8' 11" x 11' 0" (2.73m x 3.36m)

# Bedroom Three

8' 11" x 6' 2" (2.71m x 1.89m)