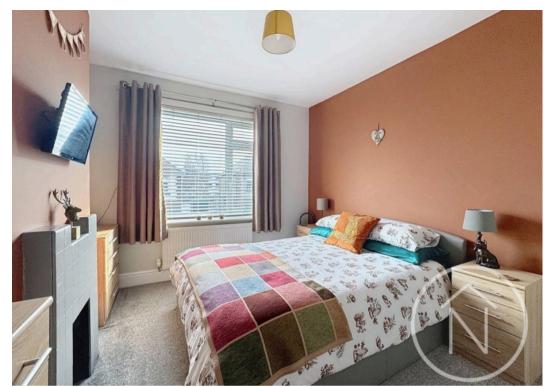

#### Bedroom One

12' 0" x 10' 6" (3.66m x 3.20m)

#### Bedroom Two

8' 11" x 11' 0" (2.73m x 3.36m)

# Bedroom Three

8' 11" x 6' 2" (2.71m x 1.89m)