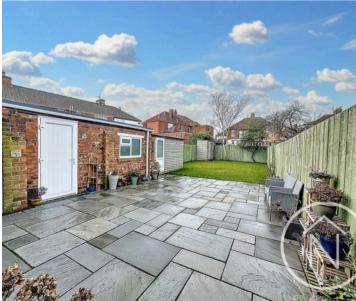

Outside, the property boasts a large driveway providing off-road parking for multiple vehicles, ensuring convenience for residents and guests alike. The west-facing rear garden is a tranquil oasis, ideal for relaxing or entertaining, with plenty of space for outdoor furniture, a barbeque area, or a play area for children. The low-maintenance garden is the perfect place to enjoy the sunset and unwind after a busy day. Additional features include UPVC double glazing and gas central heating throughout, providing comfort and energy efficiency year-round. This property offers a wonderful opportunity for buyers seeking a stylish and well-maintained home in a desirable location, ready to move in and make their own.

# GARDEN