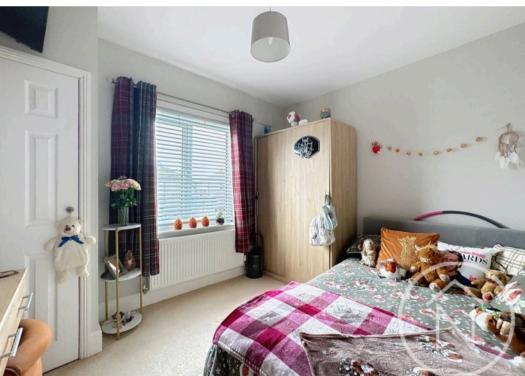

#### Bedroom Two

8' 11" x 11' 0" (2.73m x 3.36m)

# Bedroom Three

8' 11" x 6' 2" (2.71m x 1.89m)