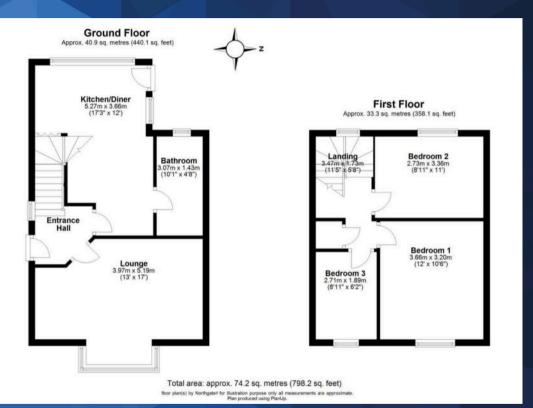

## Entrance Hall

## Lounge

13' 0" x 17' 0" (3.97m x 5.19m)

## Kitchen/Diner

17' 3" x 12' 0" (5.27m x 3.66m)

#### Bathroom

10' 1" x 4' 8" (3.07m x 1.43m)

## Landing

11' 5" x 5' 8" (3.47m x 1.73m)

#### Bedroom One

12' 0" x 10' 6" (3.66m x 3.20m)

#### Bedroom Two

8' 11" x 11' 0" (2.73m x 3.36m)

# Bedroom Three

8' 11" x 6' 2" (2.71m x 1.89m)