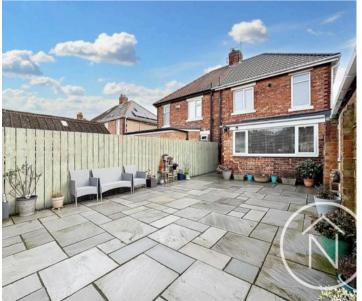

Outside, the property boasts a large driveway providing off-road parking for multiple vehicles, ensuring convenience for residents and guests alike. The west-facing rear garden is a tranquil oasis, ideal for relaxing or entertaining, with plenty of space for outdoor furniture, a barbeque area, or a play area for children. The low-maintenance garden is the perfect place to enjoy the sunset and unwind after a busy day. Additional features include UPVC double glazing and gas central heating throughout, providing comfort and energy efficiency year-round. This property offers a wonderful opportunity for buyers seeking a stylish and well-maintained home in a desirable location, ready to move in and make their own.

# GARDEN