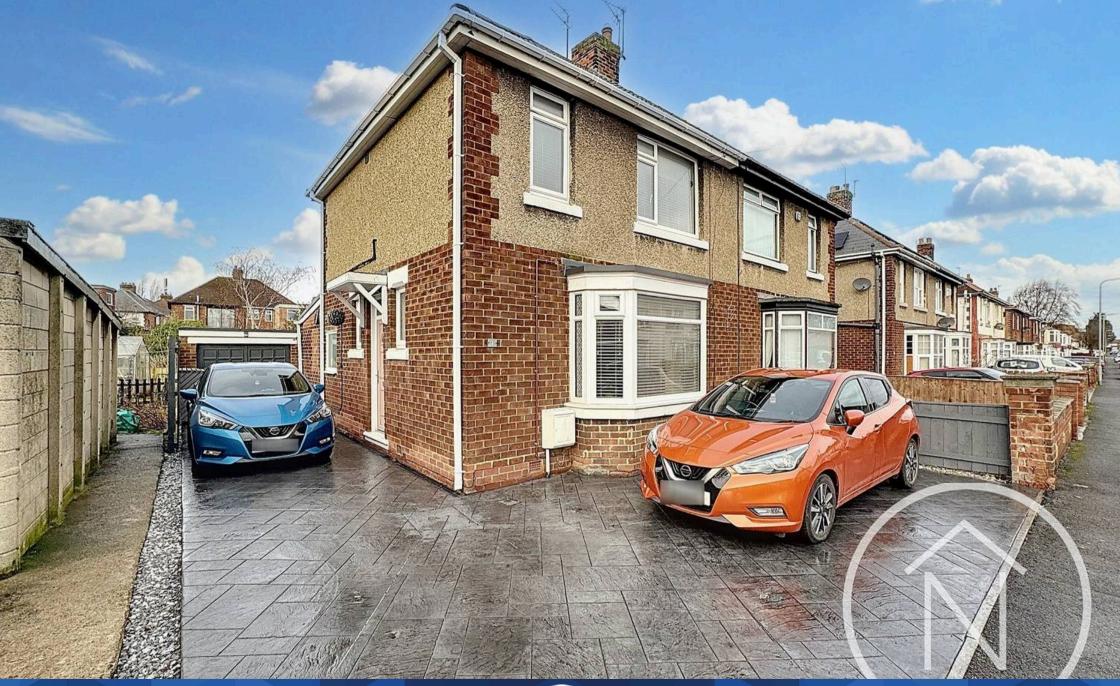

# Sidlaw Road

Billingham

Offers Invited Between £140.000 and £150.000

This immaculate three-bedroom semi-detached property is a true gem. The accommodation is arranged over two floors and comprises an inviting entrance hall leading to a tastefully decorated lounge with a bay window, providing ample natural light. The modern kitchen/diner is perfect for hosting gatherings or enjoying family meals, while the ground floor bathroom offers convenience and functionality. Upstairs, there are three well-appointed bedrooms, each offering a peaceful retreat after a long day. Furthermore, the garage has been thoughtfully converted into a versatile space that could serve as a gym for fitness enthusiasts or a home office for remote workers, adding extra value to this already impressive property.

Outside, the property boasts a large driveway providing off-road parking for multiple vehicles, ensuring convenience for residents and guests alike. The west-facing rear garden is a tranquil oasis, ideal for relaxing or entertaining, with plenty of space for outdoor furniture, a barbeque area, or a play area for children. The low-maintenance garden is the perfect place to enjoy the sunset and unwind after a busy day. Additional features include UPVC double glazing and gas central heating throughout, providing comfort and energy efficiency year-round. This property offers a wonderful opportunity for buyers seeking a stylish and well-maintained home in a desirable location, ready to move in and make their own.

# DRIVEWAY

3 Parking Spaces