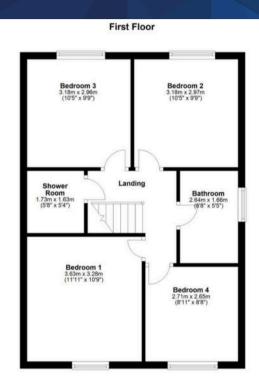

#### Landing

#### **Bathroom**

8' 8" x 5' 5" (2.64m x 1.66m)

#### Shower Room

5' 8" x 5' 4" (1.73m x 1.63m)

#### Bedroom One

11' 11" x 10' 9" (3.63m x 3.28m)

#### Bedroom Two

10' 5" x 9' 9" (3.18m x 2.97m)

#### **Bedroom Three**

10' 5" x 9' 9" (3.18m x 2.96m)

#### Bedroom Four

8' 11" x 8' 8" (2.71m x 2.65m)

Garden

Single Garage