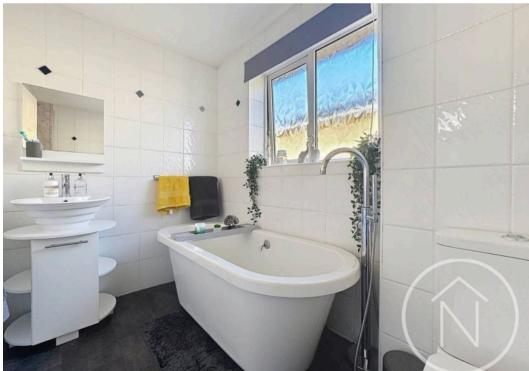

#### **Bathroom**

8' 8" x 5' 5" (2.64m x 1.66m)

#### Shower Room

5' 8" x 5' 4" (1.73m x 1.63m)