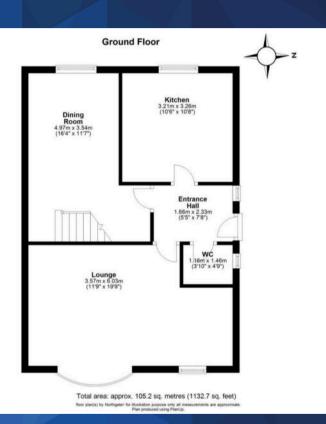

#### Entrance Hall

5' 5" x 7' 8" (1.66m x 2.33m)

#### Ground Floor Wc

3' 10" x 4' 9" (1.16m x 1.46m)

#### Lounge

11' 9" x 19' 9" (3.57m x 6.03m)

## Dining Room

16' 4" x 11' 7" (4.97m x 3.54m)

#### Kitchen

10' 6" x 10' 8" (3.21m x 3.26m)