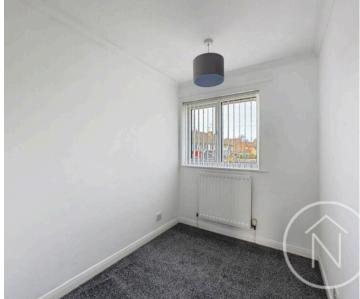

# Bedroom One

14' 2" x 8' 4" (4.32m x 2.54m)

#### Bedroom Two

10' 10" x 8' 2" (3.29m x 2.50m)

# Bedroom Three

11' 3" x 6' 1" (3.42m x 1.86m)