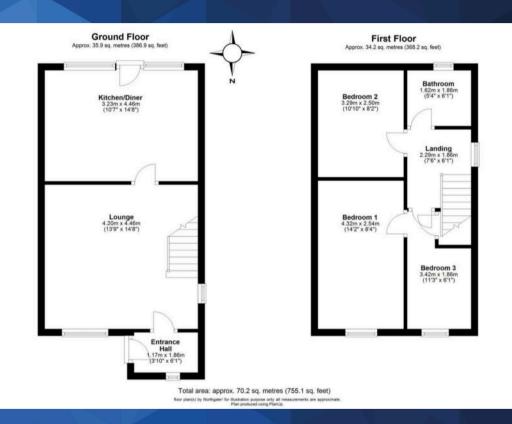

# Entrance Hall

3' 10" x 6' 1" (1.17m x 1.86m)

# Lounge

13' 9" x 14' 8" (4.20m x 4.46m)

# Kitchen/Diner

10' 7" x 14' 8" (3.23m x 4.46m)

# Landing

7' 6" x 6' 1" (2.29m x 1.86m)

#### Bathroom

5' 4" x 6' 1" (1.62m x 1.86m)

# Bedroom One

14' 2" x 8' 4" (4.32m x 2.54m)

#### Bedroom Two

10' 10" x 8' 2" (3.29m x 2.50m)

# Bedroom Three

11' 3" x 6' 1" (3.42m x 1.86m)