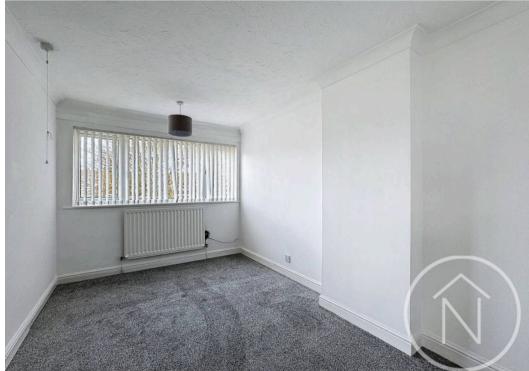

# Bedroom One

14' 2" x 8' 4" (4.32m x 2.54m)

#### Bedroom Two

10' 10" x 8' 2" (3.29m x 2.50m)

# Bedroom Three

11' 3" x 6' 1" (3.42m x 1.86m)