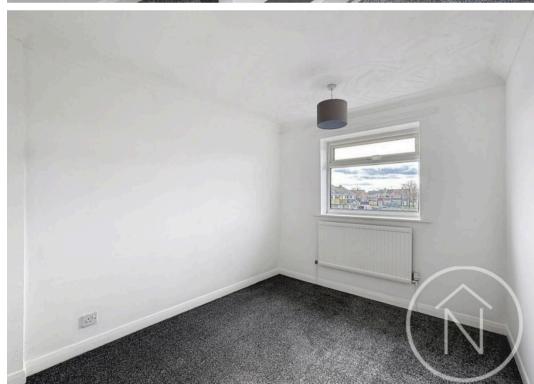

# Bedroom One

14' 2" x 8' 4" (4.32m x 2.54m)

#### Bedroom Two

10' 10" x 8' 2" (3.29m x 2.50m)

# Bedroom Three

11' 3" x 6' 1" (3.42m x 1.86m)