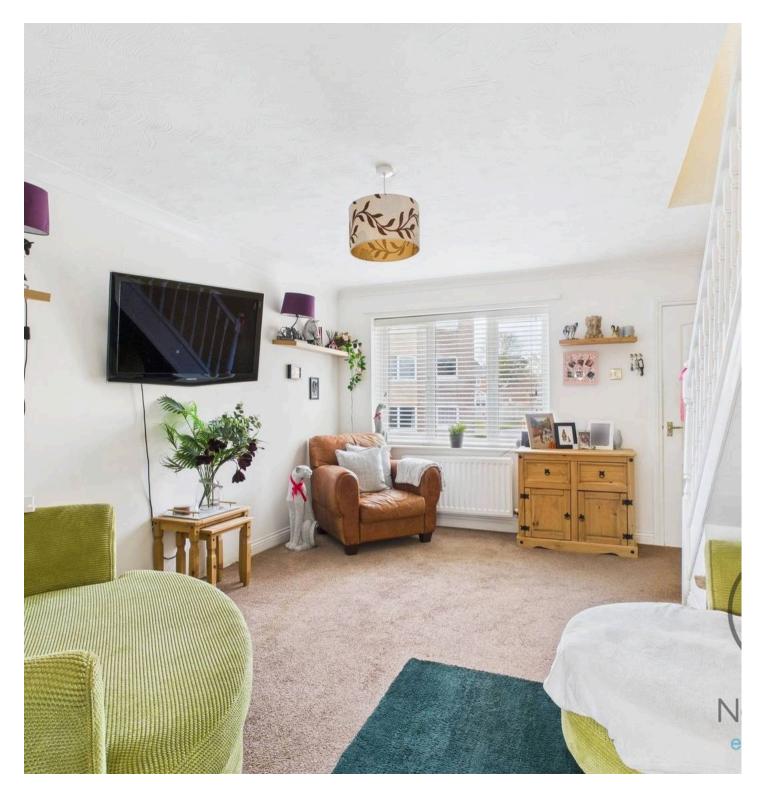

The lounge is bright and inviting, providing a welcoming space for relaxation and entertaining. The fitted kitchen includes ample storage and modern worktops, ensuring convenience for everyday living.

#### Entrance Porch

**Lounge** 12'9" x 15'1" (3.89 x 4.61 m)

**Kitchen** 12'9" x 9'0" (3.89 x 2.75 m)

Landing 6'5" x 7'4" (1.96 x 2.24 m)

**Bedroom 1** 12'6" x 8'11" (3.82 x 2.72 m) Built in wardrobes

**Bedroom 2** 12'8" x 7'6" (3.87 x 2.30 m)