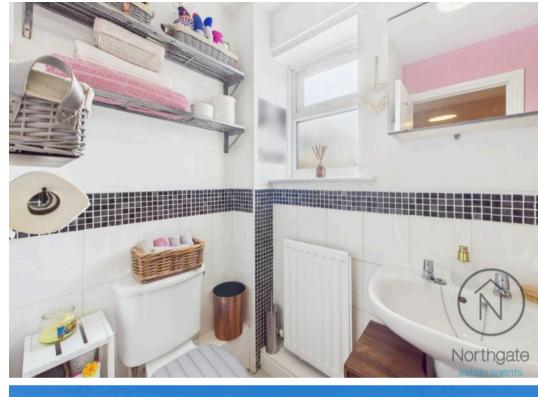

Upstairs, the property features two well-proportioned double bedrooms, both designed for comfort. The family bathroom, located on the same floor, is fitted with modern fixtures.

Externally: The rear garden is a standout feature, offering plenty of space for outdoor activities, gardening, or simply unwinding. The property also benefits from gated access to the driveway, adding convenience and security.

Bathroom 6'0" x 7'4" (1.84 x 2.24 m)

FRONT GARDEN

REAR GARDEN