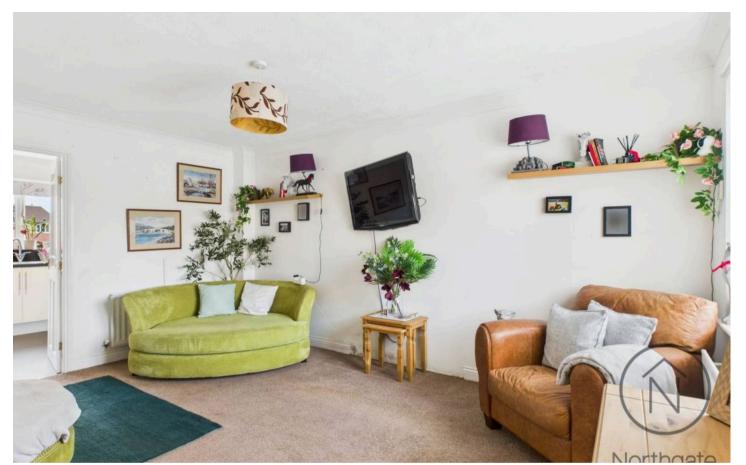

The lounge is bright and inviting, providing a welcoming space for relaxation and entertaining. The fitted kitchen includes ample storage and modern worktops, ensuring convenience for everyday living.

#### Entrance Porch

**Lounge** 12'9" x 15'1" (3.89 x 4.61 m)

**Kitchen** 12'9" x 9'0" (3.89 x 2.75 m)

Landing 6'5" x 7'4" (1.96 x 2.24 m)

**Bedroom 1** 12'6" x 8'11" (3.82 x 2.72 m) Built in wardrobes

**Bedroom 2** 12'8" x 7'6" (3.87 x 2.30 m)