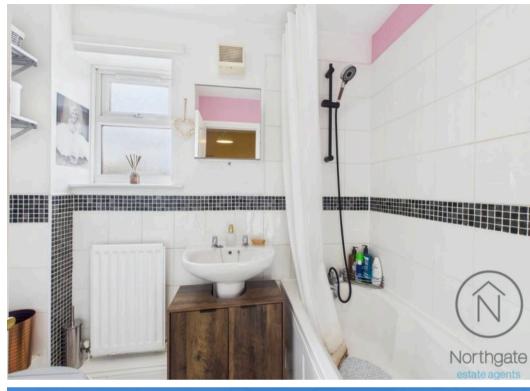

Upstairs, the property features two well-proportioned double bedrooms, both designed for comfort. The family bathroom, located on the same floor, is fitted with modern fixtures.

Externally: The rear garden is a standout feature, offering plenty of space for outdoor activities, gardening, or simply unwinding. The property also benefits from gated access to the driveway, adding convenience and security.

Bathroom 6'0" x 7'4" (1.84 x 2.24 m)

FRONT GARDEN

REAR GARDEN