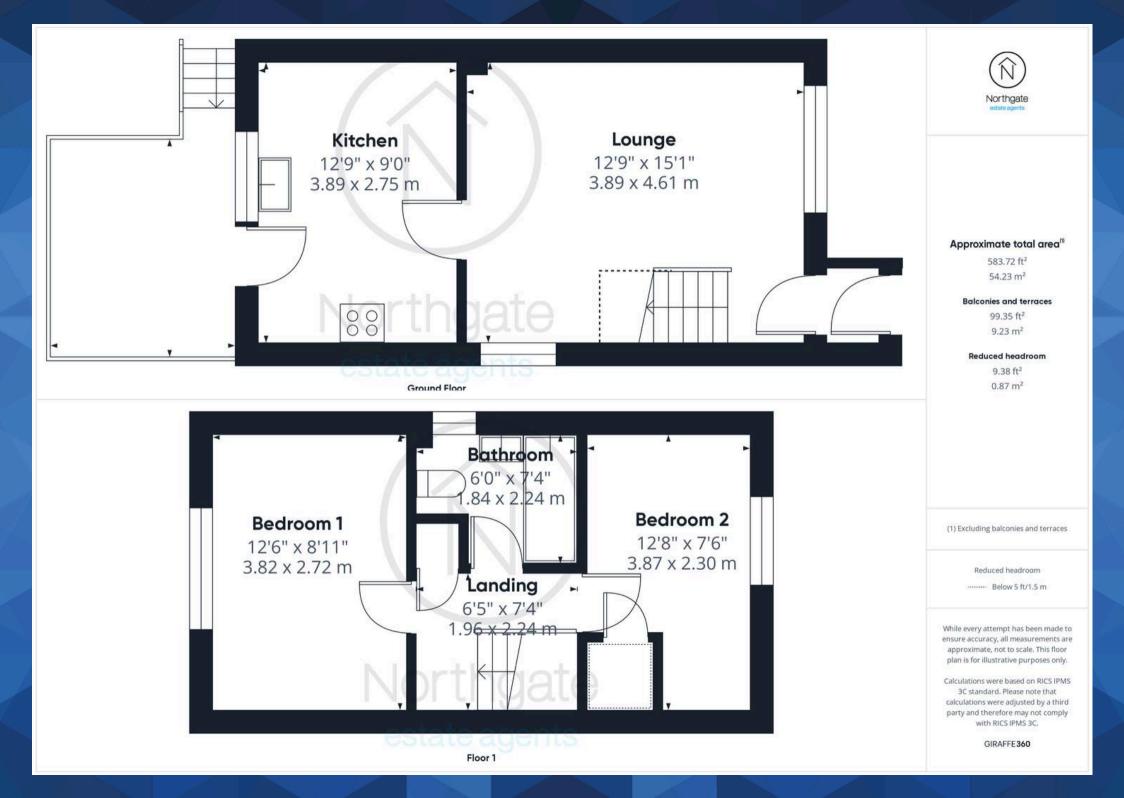

#### Entrance Porch

**Lounge** 12'9" x 15'1" (3.89 x 4.61 m)

**Kitchen** 12'9" x 9'0" (3.89 x 2.75 m)

Landing 6'5" x 7'4" (1.96 x 2.24 m)

**Bedroom 1** 12'6" x 8'11" (3.82 x 2.72 m) Built in wardrobes

**Bedroom 2** 12'8" x 7'6" (3.87 x 2.30 m)

Bathroom 6'0" x 7'4" (1.84 x 2.24 m)

FRONT GARDEN

REAR GARDEN