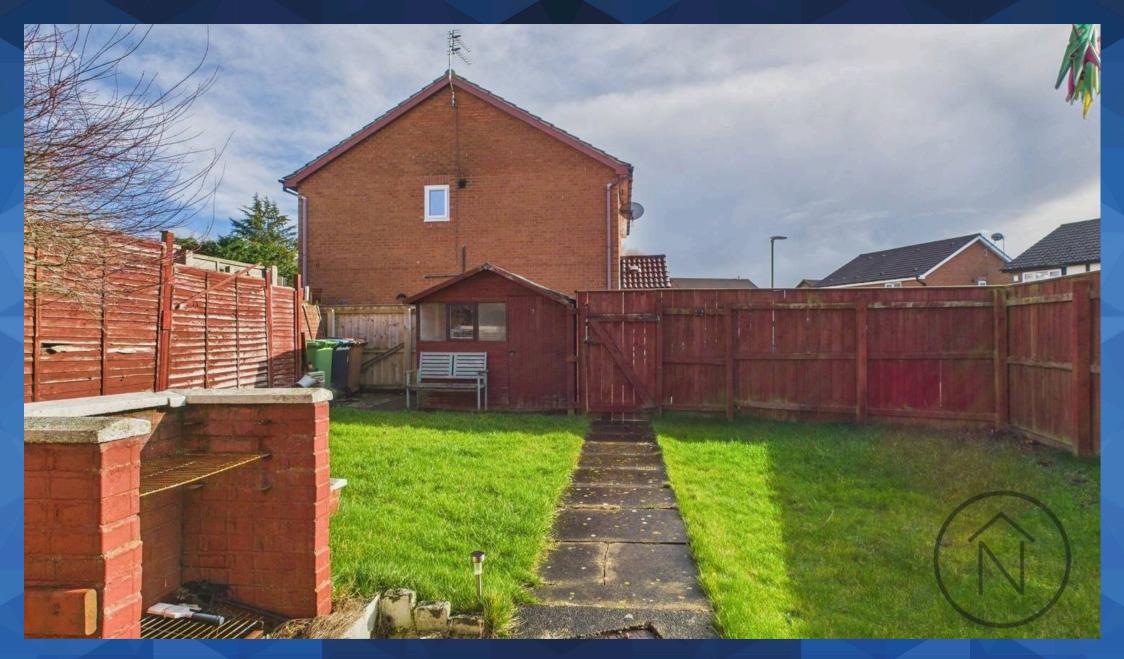

Upstairs, the property features two well-proportioned double bedrooms, both designed for comfort. The family bathroom, located on the same floor, is fitted with modern fixtures.

Externally: The rear garden is a standout feature, offering plenty of space for outdoor activities, gardening, or simply unwinding. The property also benefits from gated access to the driveway, adding convenience and security.

Bathroom 6'0" x 7'4" (1.84 x 2.24 m)

FRONT GARDEN

REAR GARDEN