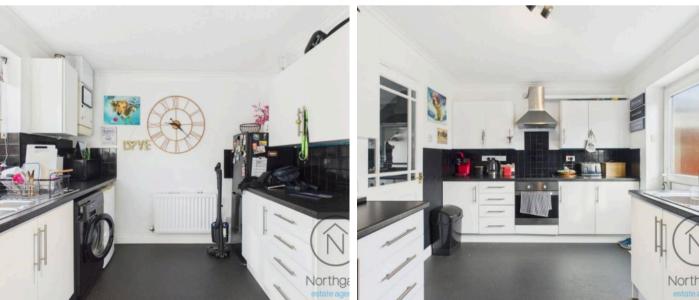

The lounge is bright and inviting, providing a welcoming space for relaxation and entertaining. The fitted kitchen includes ample storage and modern worktops, ensuring convenience for everyday living.

#### Entrance Porch

**Lounge** 12'9" x 15'1" (3.89 x 4.61 m)

**Kitchen** 12'9" x 9'0" (3.89 x 2.75 m)

Landing 6'5" x 7'4" (1.96 x 2.24 m)

**Bedroom 1** 12'6" x 8'11" (3.82 x 2.72 m) Built in wardrobes

**Bedroom 2** 12'8" x 7'6" (3.87 x 2.30 m)