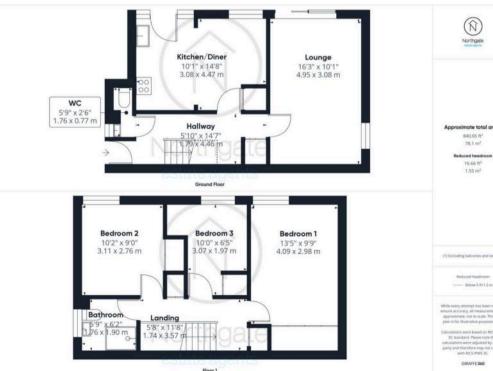

# Entrance Hall

5'10" x 14'7" (1.79 x 4.46 m)

#### Wc

5'9" x 2'6" (1.76 x 0.77 m)

# Kitchen/Diner

10'1" x 14'8" (3.08 x 4.47 m)

# Lounge

16'3" x 10'1" (4.95 x 3.08 m)

# Landing

5'8" x 11'8" (1.74 x 3.57 m)

#### Bedroom 1

13'5" x 9'9" (4.09 x 2.98 m)

#### Bedroom 2

10'2" x 9'0" (3.11 x 2.76 m)

# Bedroom 3

10'0" x 6'5" (3.07 x 1.97 m)

# Bathroom

5'9" x 6'2" (1.76 x 1.90 m)

#### Approximate total area®

840.65 ft<sup>2</sup> 78.1 m<sup>2</sup>

#### Reduced headroom

16.66 ft<sup>2</sup> 1.55 m<sup>2</sup>

(1) Excluding balconies and terraces

Reduced headroom

----- Below 5 ft/1.5 m

While every attempt has been made to ensure accuracy, all measurements are approximate, not to scale. This floor plan is for illustrative purposes only.