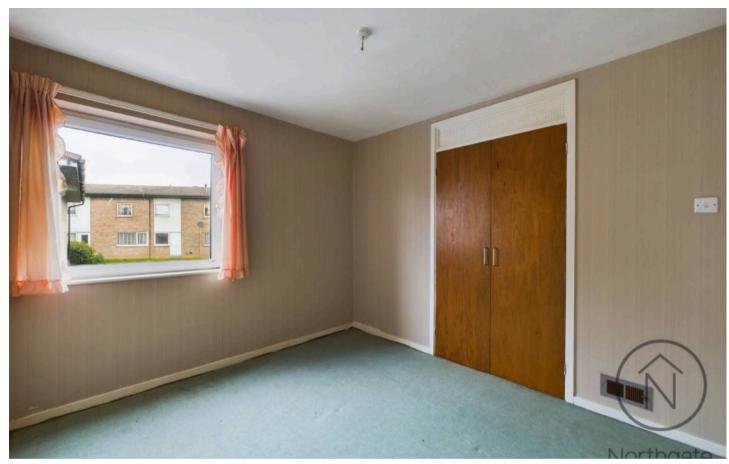

#### Bedroom 1

13'5" x 9'9" (4.09 x 2.98 m)

#### Bedroom 2

10'2" x 9'0" (3.11 x 2.76 m)

# Bedroom 3

10'0" x 6'5" (3.07 x 1.97 m)