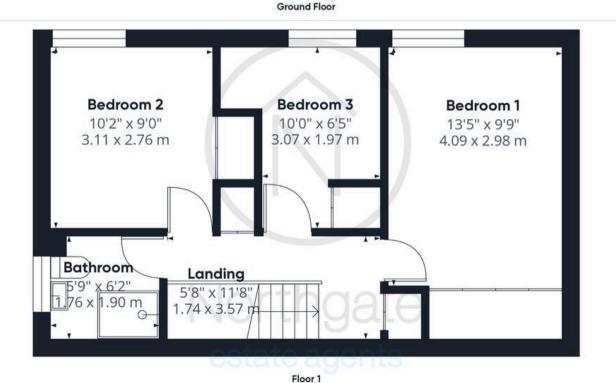

# Landing

5'8" x 11'8" (1.74 x 3.57 m)

#### Bedroom 1

13'5" x 9'9" (4.09 x 2.98 m)

#### Bedroom 2

10'2" x 9'0" (3.11 x 2.76 m)

# Bedroom 3

10'0" x 6'5" (3.07 x 1.97 m)

# Bathroom

5'9" x 6'2" (1.76 x 1.90 m)