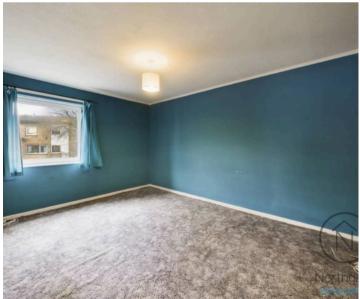

#### Bedroom 1

13'5" x 9'9" (4.09 x 2.98 m)

#### Bedroom 2

10'2" x 9'0" (3.11 x 2.76 m)

# Bedroom 3

10'0" x 6'5" (3.07 x 1.97 m)