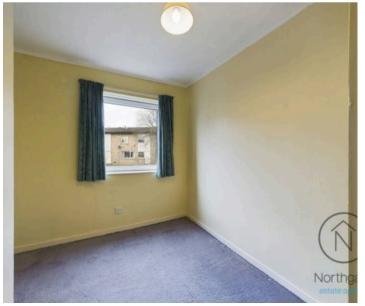

#### Bedroom 1

13'5" x 9'9" (4.09 x 2.98 m)

#### Bedroom 2

10'2" x 9'0" (3.11 x 2.76 m)

# Bedroom 3

10'0" x 6'5" (3.07 x 1.97 m)