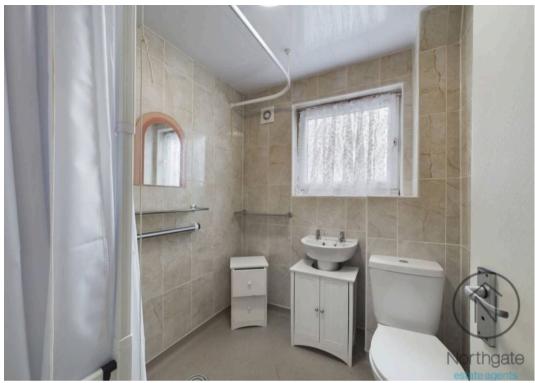

Upstairs, the **first-floor landing** gives access to **three well-sized bedrooms**, offering flexibility for a growing family, a home office, or guest accommodation. The bathroom has been converted into a **wet room**, complete with a wash hand basin and WC.

#### Wc

5'9" x 2'6" (1.76 x 0.77 m)

# Bathroom

5'9" x 6'2" (1.76 x 1.90 m)