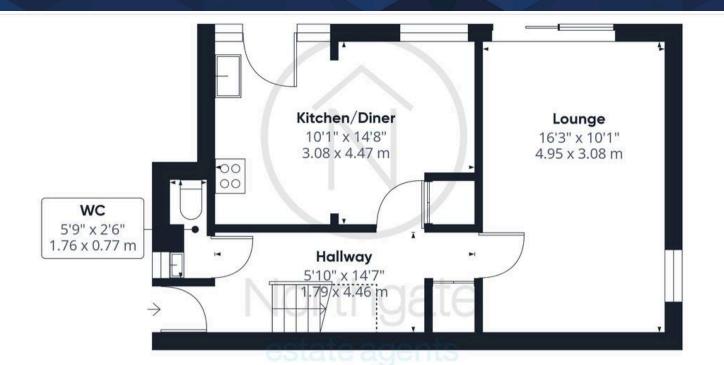

# Entrance Hall

5'10" x 14'7" (1.79 x 4.46 m)

#### Wc

5'9" x 2'6" (1.76 x 0.77 m)

# Kitchen/Diner

10'1" x 14'8" (3.08 x 4.47 m)

# Lounge

16'3" x 10'1" (4.95 x 3.08 m)