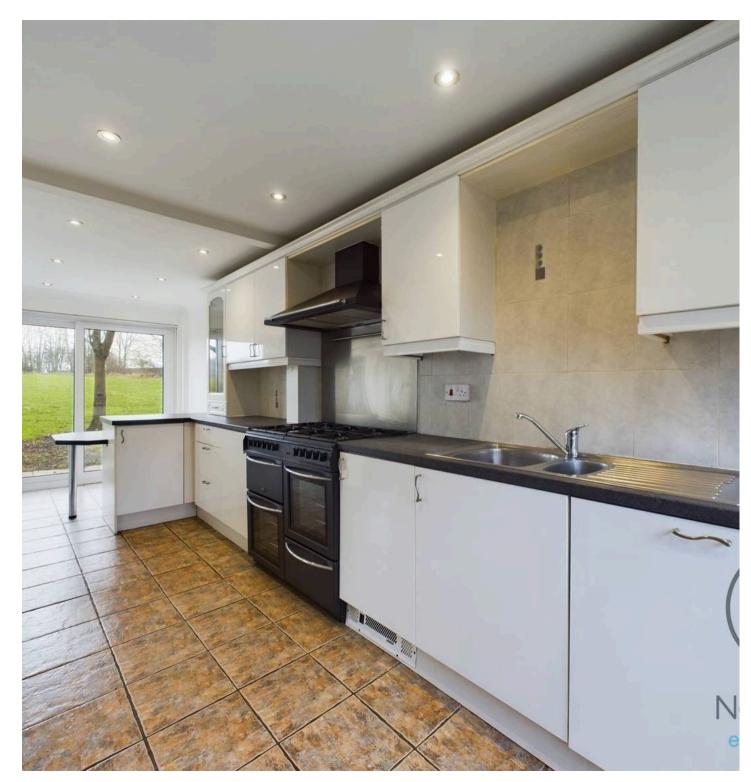

## Newton Aycliffe, Newton Aycliffe

This well-maintained **three-bedroom terraced house** offers a comfortable and practical living space, combining classic design with modern features. The **spacious lounge** provides the perfect setting for relaxation or entertaining, while the **modern kitchen/dining area** is equipped with a **range cooker**, **dishwasher**, and ample storage. A downstairs toilet adds extra convenience to this thoughtfully designed home. The property also benefits from **multiple large storage cupboards** located in the hallway, landing, kitchen, and bedrooms, ensuring plenty of space for everyday essentials.

#### Hallway

9'3" x 9'8" (2.83 x 2.96 m) Large Storage cupboard/ understairs storage.

Kitchen / Dining Area 8'0" x 22'1" (2.46 x 6.75 m) Large Storage Cupboard

**Lounge** 13'4" x 11'9" (4.09 x 3.58 m)

WC 2'8" x 6'2" (0.82 x 1.89 m)