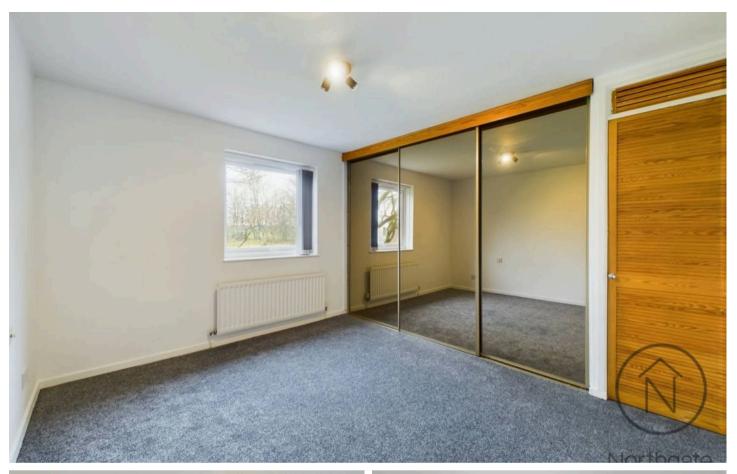

#### Bedroom 1

9'8" x 11'10" (2.96 x 3.63 m) Large Fitted Wardrobes. Large Storage Cupboard

**Bedroom 2** 8'2" x 11'8" (2.51 x 3.56 m)

Bedroom 3

9'3" x 6'11" (2.83 x 2.13 m) Cupboard/ Small Wardrobe

Bathroom