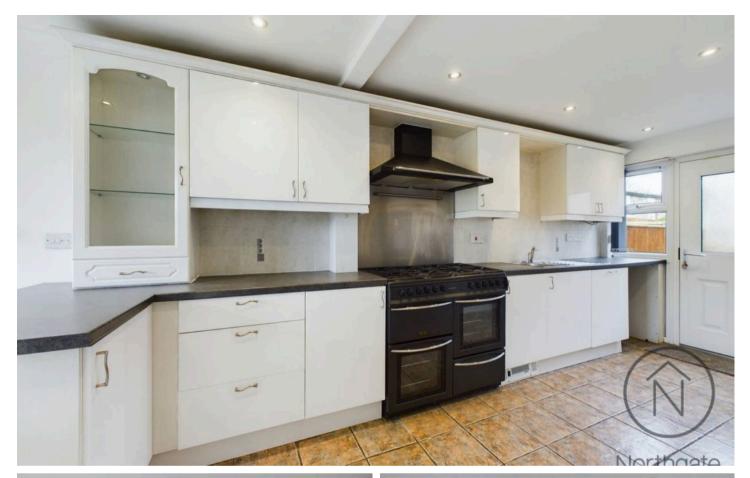

## Newton Aycliffe, Newton Aycliffe

This well-maintained **three-bedroom terraced house** offers a comfortable and practical living space, combining classic design with modern features. The **spacious lounge** provides the perfect setting for relaxation or entertaining, while the **modern kitchen/dining area** is equipped with a **range cooker**, **dishwasher**, and ample storage. A downstairs toilet adds extra convenience to this thoughtfully designed home. The property also benefits from **multiple large storage cupboards** located in the hallway, landing, kitchen, and bedrooms, ensuring plenty of space for everyday essentials.

#### Hallway

9'3" x 9'8" (2.83 x 2.96 m) Large Storage cupboard/ understairs storage.

Kitchen / Dining Area 8'0" x 22'1" (2.46 x 6.75 m) Large Storage Cupboard

**Lounge** 13'4" x 11'9" (4.09 x 3.58 m)

WC 2'8" x 6'2" (0.82 x 1.89 m)