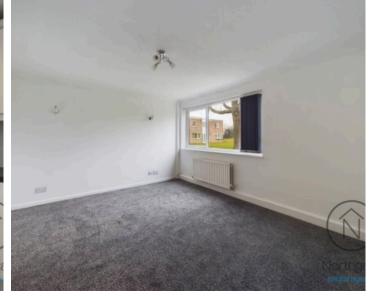

## Newton Aycliffe, Newton Aycliffe

This well-maintained **three-bedroom terraced house** offers a comfortable and practical living space, combining classic design with modern features. The **spacious lounge** provides the perfect setting for relaxation or entertaining, while the **modern kitchen/dining area** is equipped with a **range cooker**, **dishwasher**, and ample storage. A downstairs toilet adds extra convenience to this thoughtfully designed home. The property also benefits from **multiple large storage cupboards** located in the hallway, landing, kitchen, and bedrooms, ensuring plenty of space for everyday essentials.

#### Hallway

9'3" x 9'8" (2.83 x 2.96 m) Large Storage cupboard/ understairs storage.

Kitchen / Dining Area 8'0" x 22'1" (2.46 x 6.75 m) Large Storage Cupboard

**Lounge** 13'4" x 11'9" (4.09 x 3.58 m)

WC 2'8" x 6'2" (0.82 x 1.89 m)