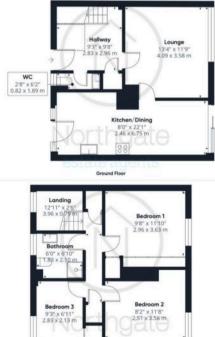

#### Hallway

9'3" x 9'8" (2.83 x 2.96 m) Large Storage cupboard/ understairs storage.

Kitchen / Dining Area 8'0" x 22'1" (2.46 x 6.75 m) Large Storage Cupboard

**Lounge** 13'4" x 11'9" (4.09 x 3.58 m)

WC 2'8" x 6'2" (0.82 x 1.89 m)

Landing 12'11" x 2'6" (3.96 x 0.77 m) Two Large Storage Cupboards

#### Bedroom 1

9'8" x 11'10" (2.96 x 3.63 m) Large Fitted Wardrobes. Large Storage Cupboard

**Bedroom 2** 8'2" x 11'8" (2.51 x 3.56 m)

Bedroom 3

9'3" x 6'11" (2.83 x 2.13 m) Cupboard/ Small Wardrobe

Bathroom

6'0" x 6'10" (1.83 x 2.10 m)