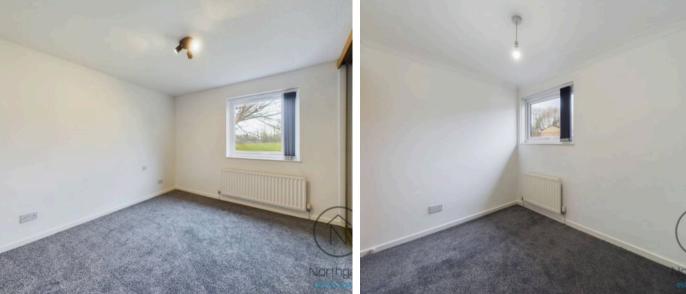

#### Bedroom 1

9'8" x 11'10" (2.96 x 3.63 m) Large Fitted Wardrobes. Large Storage Cupboard

**Bedroom 2** 8'2" x 11'8" (2.51 x 3.56 m)

Bedroom 3

9'3" x 6'11" (2.83 x 2.13 m) Cupboard/ Small Wardrobe

Bathroom