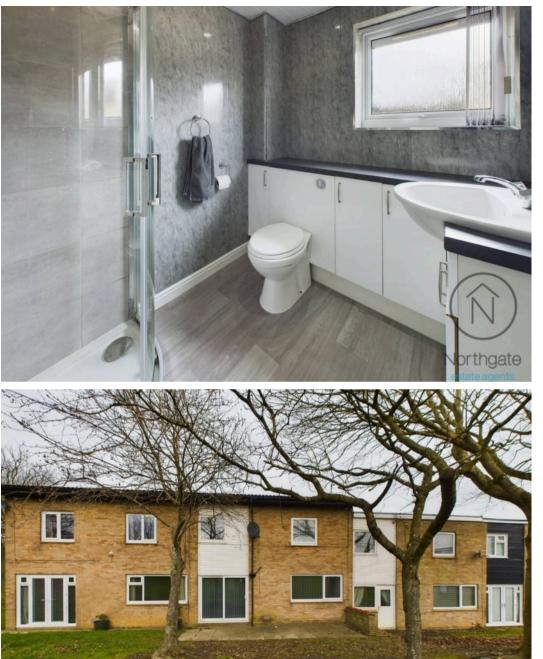

Upstairs, there are **three well-proportioned bedrooms**, along with a **contemporary bathroom** featuring stylish, modern fixtures.

Externally: low maintenance front garden, and patio area to rear. On Street parking is available.

6'0" x 6'10" (1.83 x 2.10 m)