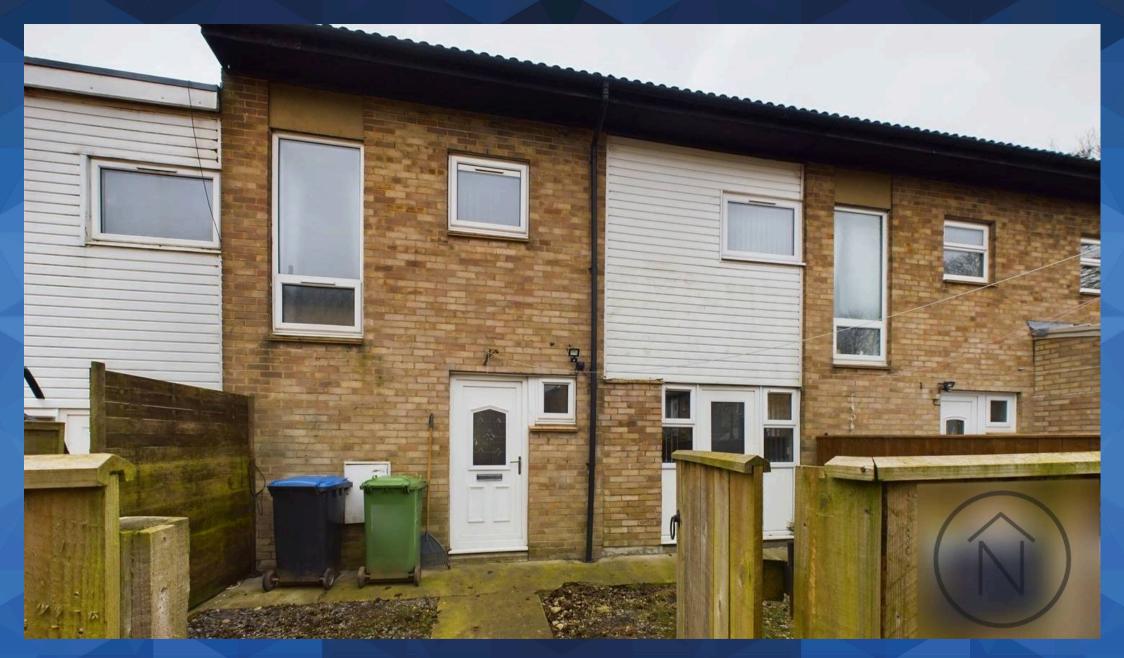

Upstairs, there are **three well-proportioned bedrooms**, along with a **contemporary bathroom** featuring stylish, modern fixtures.

Externally: low maintenance front garden, and patio area to rear. On Street parking is available.

### REAR GARDEN

Small Patio area to rear

## ON STREET

On street parking is available

Floor 1

| Nortrgates                                                                                                                                                                                                                                                                       |
|----------------------------------------------------------------------------------------------------------------------------------------------------------------------------------------------------------------------------------------------------------------------------------|
| Approximate total area <sup>th</sup><br>e65.48 ft <sup>2</sup><br>90.22 m <sup>2</sup><br>Reduced headroom<br>14.06 ft <sup>2</sup><br>1.31 m <sup>2</sup>                                                                                                                       |
| (1) Excluding balances and terraces<br>Reduced headmoor<br>— Reduced Start.5 m                                                                                                                                                                                                   |
| While every attempt has been made to<br>ensure accuracy, all mean-remets are<br>approximate, not to scale. This foor<br>plans for the interactive purposes only.<br>Calculations were haved on INCS IMPS<br>3C standard. Reservations that<br>enclusions your adjusted by string |