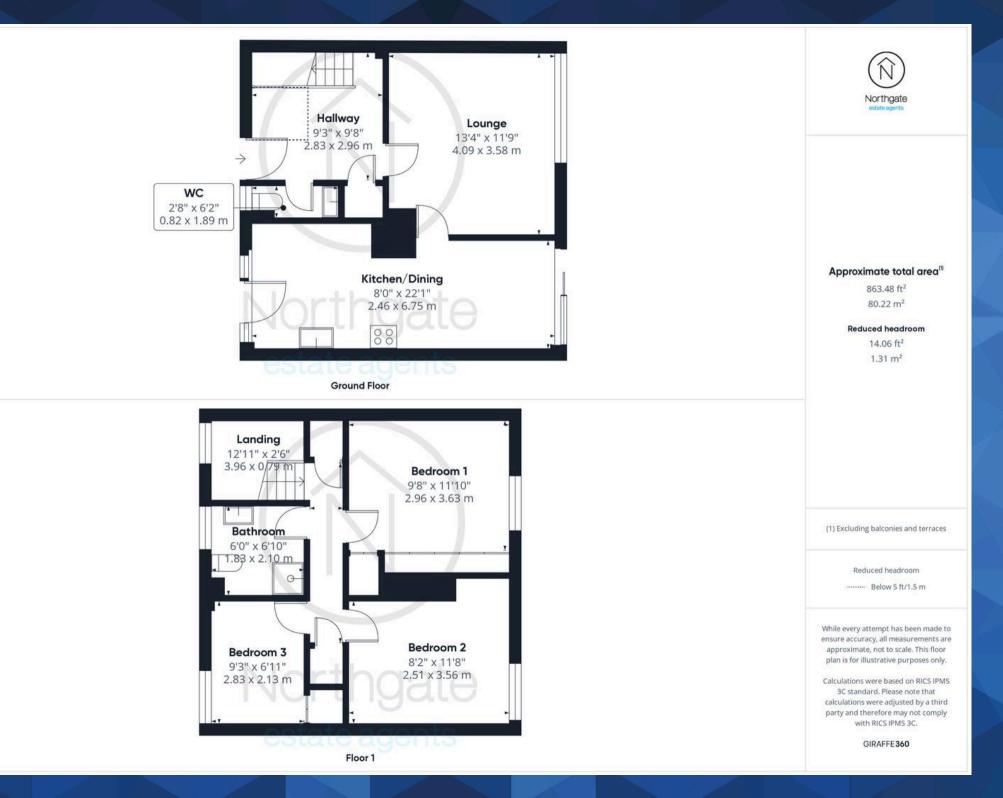

#### Hallway

9'3" x 9'8" (2.83 x 2.96 m) Large Storage cupboard/ understairs storage.

Kitchen / Dining Area 8'0" x 22'1" (2.46 x 6.75 m) Large Storage Cupboard

**Lounge** 13'4" x 11'9" (4.09 x 3.58 m)

WC 2'8" x 6'2" (0.82 x 1.89 m)

Landing 12'11" x 2'6" (3.96 x 0.77 m) Two Large Storage Cupboards

#### Bedroom 1

9'8" x 11'10" (2.96 x 3.63 m) Large Fitted Wardrobes. Large Storage Cupboard

**Bedroom 2** 8'2" x 11'8" (2.51 x 3.56 m)

Bedroom 3

9'3" x 6'11" (2.83 x 2.13 m) Cupboard/ Small Wardrobe

Bathroom

6'0" x 6'10" (1.83 x 2.10 m)

## ON STREET

On street parking is available

Floor 1

| Nortrgates                                                                                                                                                                                                                                                                       |
|----------------------------------------------------------------------------------------------------------------------------------------------------------------------------------------------------------------------------------------------------------------------------------|
| Approximate total area <sup>th</sup><br>e65.48 ft <sup>2</sup><br>90.22 m <sup>2</sup><br>Reduced headroom<br>14.06 ft <sup>2</sup><br>1.31 m <sup>2</sup>                                                                                                                       |
| (1) Excluding balances and terraces<br>Reduced headmoor<br>— Reduced Start.5 m                                                                                                                                                                                                   |
| While every attempt has been made to<br>ensure accuracy, all mean-remets are<br>approximate, not to scale. This foor<br>plans for the interactive purposes only.<br>Calculations were haved on INCS IMPS<br>3C standard. Reservations that<br>enclusions your adjusted by string |