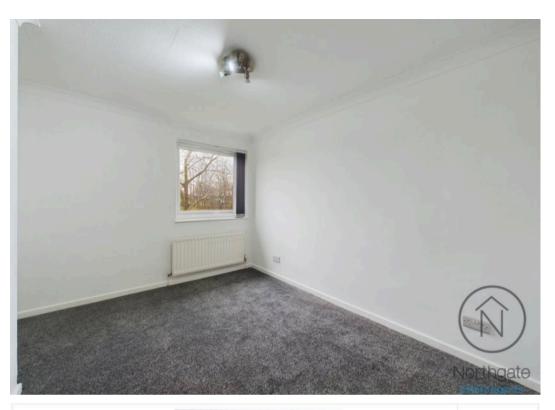

#### Bedroom 1

9'8" x 11'10" (2.96 x 3.63 m) Large Fitted Wardrobes. Large Storage Cupboard

**Bedroom 2** 8'2" x 11'8" (2.51 x 3.56 m)

Bedroom 3

9'3" x 6'11" (2.83 x 2.13 m) Cupboard/ Small Wardrobe

Bathroom