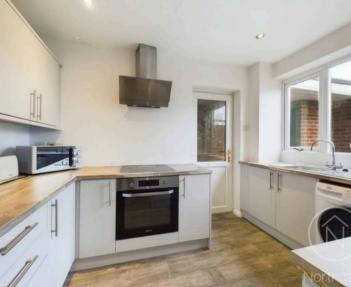

The ground floor features an entrance porch, a spacious lounge, and a modern kitchen/diner with direct access to the rear garden.

Upstairs, there are three well-proportioned bedrooms and a stylish family bathroom.

## Kitchen/Diner

10'2" x 18'10" (3.10m x 5.75m)