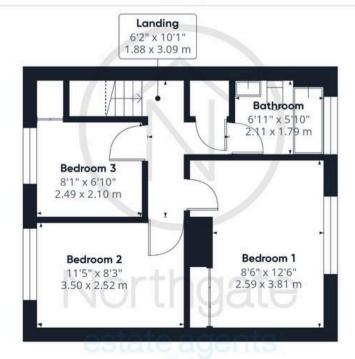

The ground floor features an entrance porch, a spacious lounge, and a modern kitchen/diner with direct access to the rear garden.

Upstairs, there are three well-proportioned bedrooms and a stylish family bathroom.

# Landing

6'2" x 10'1" (1.88m x 3.09m)

## Bedroom 1

8'6" x 12'6" (2.59m x 3.81m)

## Bedroom 2

11'5" x 8'3" (3.50m x 2.52m)

# Bedroom 3

8'1" x 6'10" (2.49m x 2.10m)

## Bathroom

6'11" x 5'10" (2.11m x 1.79m)

FRONT GARDEN

REAR GARDEN

GARAGE

Single Garage