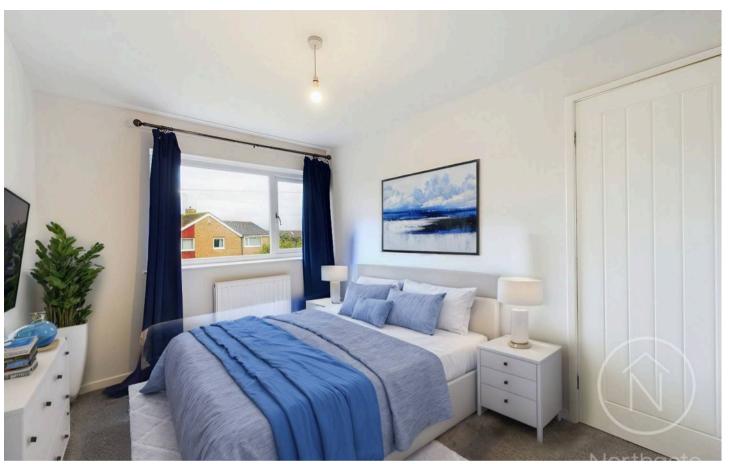

## Bedroom 1

8'6" x 12'6" (2.59m x 3.81m)

## Bedroom 2

11'5" x 8'3" (3.50m x 2.52m)