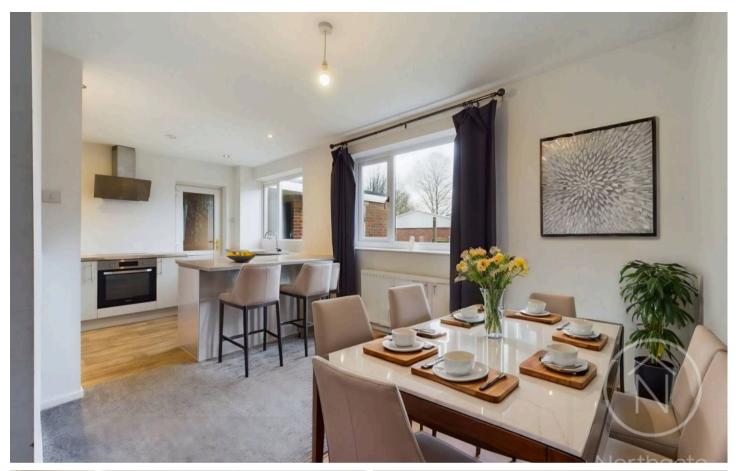

The ground floor features an entrance porch, a spacious lounge, and a modern kitchen/diner with direct access to the rear garden.

Upstairs, there are three well-proportioned bedrooms and a stylish family bathroom.

## Kitchen/Diner

10'2" x 18'10" (3.10m x 5.75m)