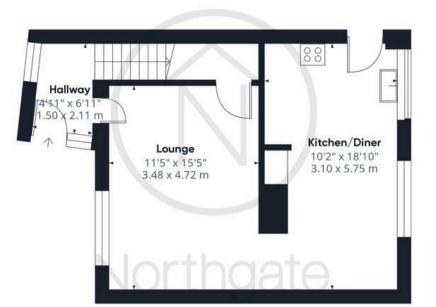

The ground floor features an entrance porch, a spacious lounge, and a modern kitchen/diner with direct access to the rear garden.

Upstairs, there are three well-proportioned bedrooms and a stylish family bathroom.

## Entrance Hall

7'4" x 6'11" (1.50m x 2.11m)

# Lounge

11'5" x 15'5" (3.48m x 4.72m)

## Kitchen/Diner

10'2" x 18'10" (3.10m x 5.75m)

#### **Ground Floor**

Floor 1