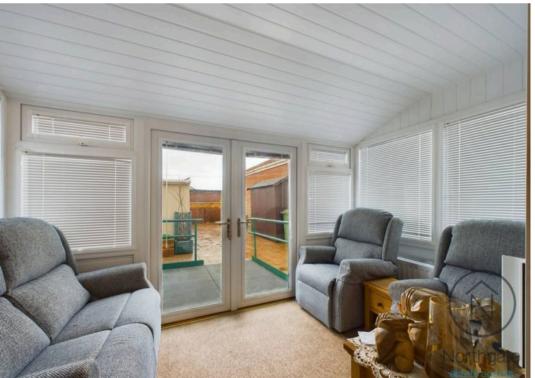

The well-appointed shower room has been designed for convenience and comfort, while the generous bedroom benefits from built-in wardrobes, providing excellent storage. A delightful sunroom adds extra living space, perfect for relaxing and enjoying natural light.