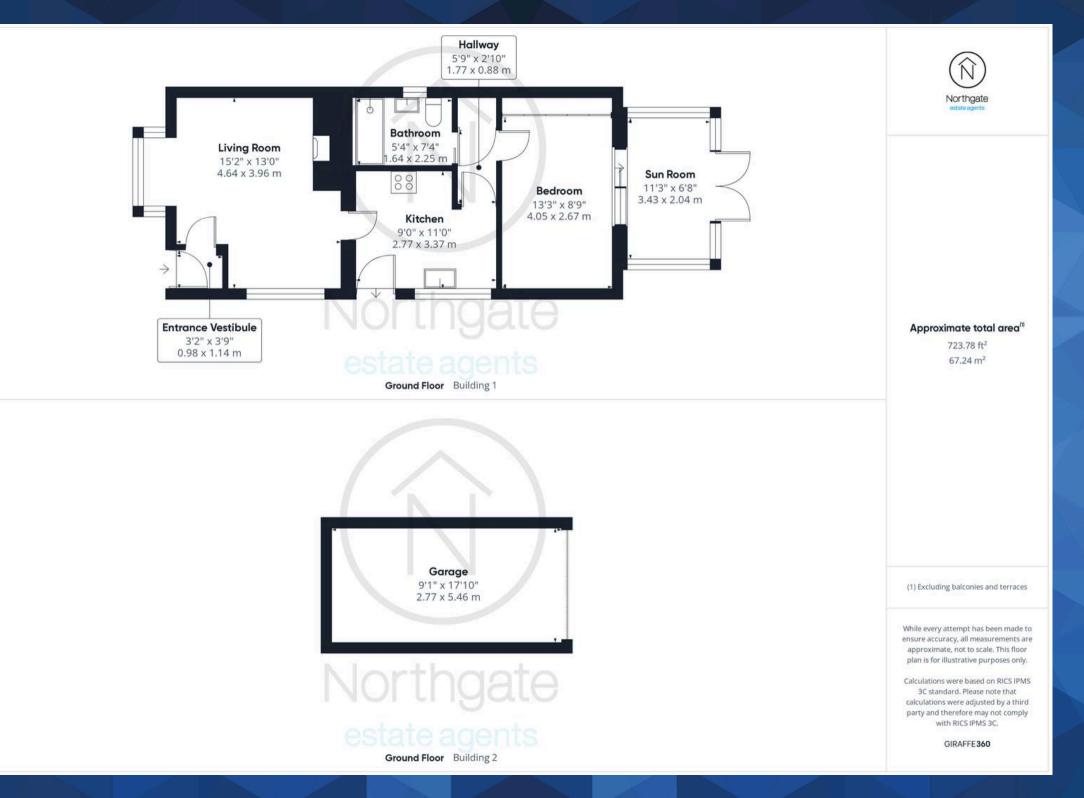

## Ferryhill, Ferryhill

This charming one-bedroom detached bungalow on Dean Road, Ferryhill, is offered for sale with no onward chain. Ideal for those seeking a low-maintenance home, the property features a welcoming entrance vestibule leading into a lounge and dining room, providing a bright and comfortable living space. The modern kitchen is wellequipped with integrated appliances, offering both style and practicality.

The well-appointed shower room has been designed for convenience and comfort, while the generous bedroom benefits from built-in wardrobes, providing excellent storage. A delightful sunroom adds extra living space, perfect for relaxing and enjoying natural light.

Externally, the property boasts a low-maintenance patio area to the rear, ideal for outdoor seating, along with a single garage featuring a roller door for secure parking or additional storage. With gas central heating and double glazing throughout, this home is both warm and energyefficient.