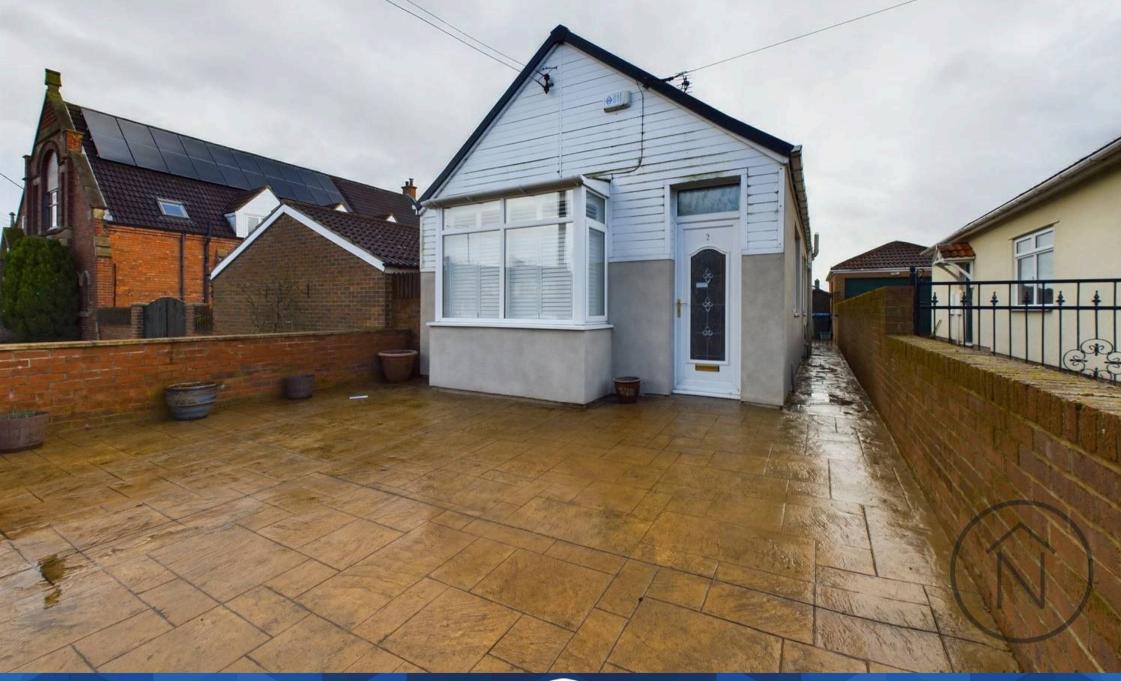

## Ferryhill, Ferryhill

This charming one-bedroom detached bungalow on Dean Road, Ferryhill, is offered for sale with no onward chain. Ideal for those seeking a low-maintenance home, the property features a welcoming entrance vestibule leading into a lounge and dining room, providing a bright and comfortable living space. The modern kitchen is wellequipped with integrated appliances, offering both style and practicality.

Externally, the property boasts a low-maintenance patio area to the rear, ideal for outdoor seating, along with a single garage featuring a roller door for secure parking or additional storage. With gas central heating and double glazing throughout, this home is both warm and energyefficient.