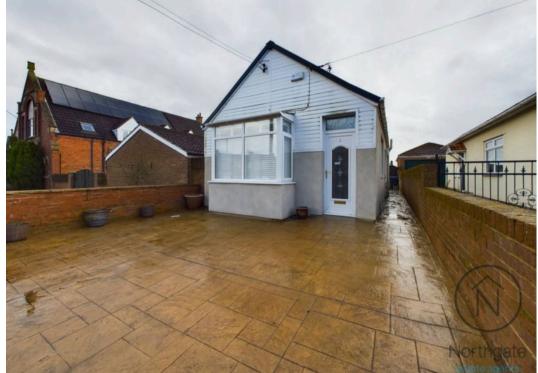

Externally, the property boasts a low-maintenance patio area to the rear, ideal for outdoor seating, along with a single garage featuring a roller door for secure parking or additional storage. With gas central heating and double glazing throughout, this home is both warm and energyefficient.