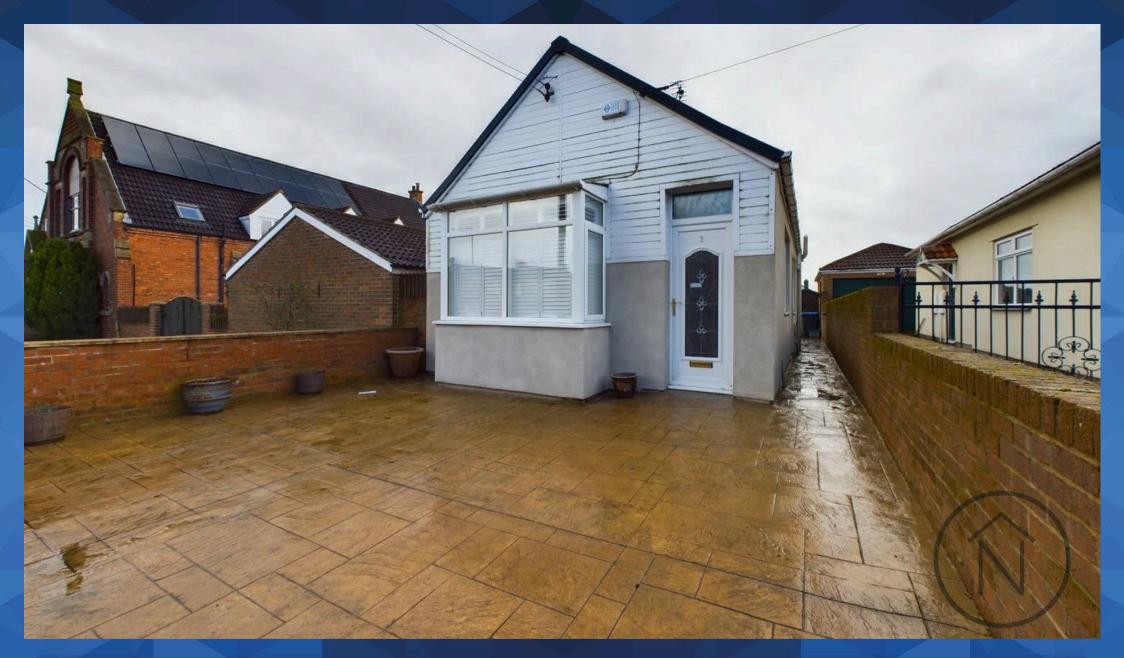

Externally, the property boasts a low-maintenance patio area to the rear, ideal for outdoor seating, along with a single garage featuring a roller door for secure parking or additional storage. With gas central heating and double glazing throughout, this home is both warm and energyefficient.