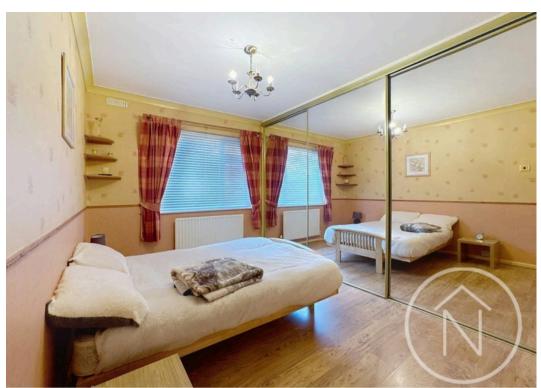

#### Bedroom One

14' 0" x 13' 2" (4.27m x 4.01m)

# Bedroom Two

14' 0" x 13' 1" (4.26m x 3.99m)

#### **Bedroom Three**

10' 8" x 14' 5" (3.26m x 4.39m)