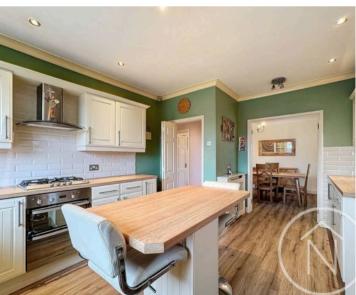

#### Kitchen

15' 4" x 11' 4" (4.68m x 3.45m)

# Dining Room

10' 9" x 14' 4" (3.27m x 4.38m)