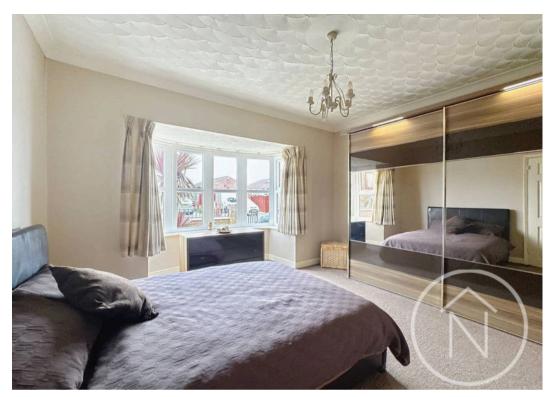

#### Bedroom One

14' 0" x 13' 2" (4.27m x 4.01m)

# Bedroom Two

14' 0" x 13' 1" (4.26m x 3.99m)

#### **Bedroom Three**

10' 8" x 14' 5" (3.26m x 4.39m)