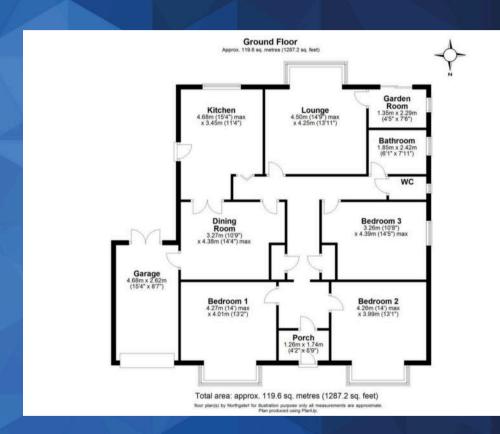

# Porch

4' 2" x 5' 9" (1.26m x 1.74m)

# Hallway

# Lounge

14' 9" x 13' 11" (4.50m x 4.25m)

#### Kitchen

15' 4" x 11' 4" (4.68m x 3.45m)

# Dining Room

10' 9" x 14' 4" (3.27m x 4.38m)

#### Garden Room

4' 5" x 7' 6" (1.35m x 2.29m)

# WC

#### Bathroom

6' 1" x 7' 11" (1.85m x 2.42m)

#### Bedroom One

14' 0" x 13' 2" (4.27m x 4.01m)

# Bedroom Two

14' 0" x 13' 1" (4.26m x 3.99m)

#### **Bedroom Three**

10' 8" x 14' 5" (3.26m x 4.39m)