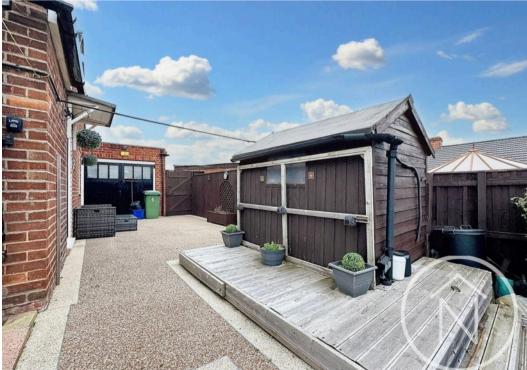

Step outside to discover a south-facing rear garden, a true haven for outdoor enthusiasts and green thumbs alike. This outdoor sanctuary offers ample space for al fresco dining, children's play, or simply basking in the sun's warm embrace. The property further benefits from a private driveway and a convenient garage, ensuring ample parking. With the added comforts of UPVC double glazing and gas central heating, Whether you're seeking a peaceful retreat or a space to host family and friends, this property presents a rare opportunity to embrace a lifestyle of comfort and elegance in a prime location.