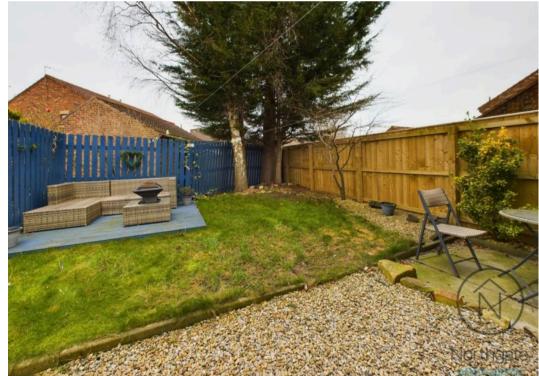

Externally: the property boasts a front gravelled driveway providing parking for two, possibly three vehicles, along with a turfed area adding greenery to the frontage. The private rear garden features a gravelled area and a decked patio, offering a low-maintenance outdoor space ideal for dining, entertaining, or simply unwinding.

## FRONT GARDEN

**REAR GARDEN** 