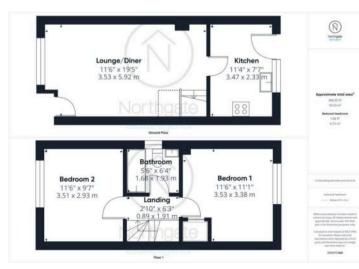

Council Tax band: B

- Immaculate Two Bed Semi Detached
- Ample Off Street Parking
- Spacious Lounge/Diner, Modern Kitchen
- Two Double Bedrooms
- Family Bathroom
- Energy Performance Certificate : C

**Lounge/Diner** 11'6" x 19'5" (3.53 x 5.92 m)

**Kitchen** 11'4" x 7'7" (3.47 x 2.33 m)

Landing 2'10" x 6'3" (0.89 x 1.91 m)

**Bedroom 1** 11'6" x 11'1" (3.53 x 3.38 m)

**Bedroom 2** 11'6" x 9'7" (3.51 x 2.93 m)

**Bathroom** 5'6" x 6'4" (1.68 x 1.93 m)