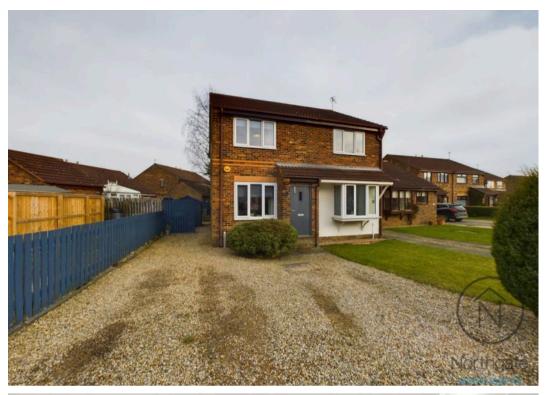

Externally: the property boasts a front gravelled driveway providing parking for two, possibly three vehicles, along with a turfed area adding greenery to the frontage. The private rear garden features a gravelled area and a decked patio, offering a low-maintenance outdoor space ideal for dining, entertaining, or simply unwinding.

## DRIVEWAY

2 Parking Spaces