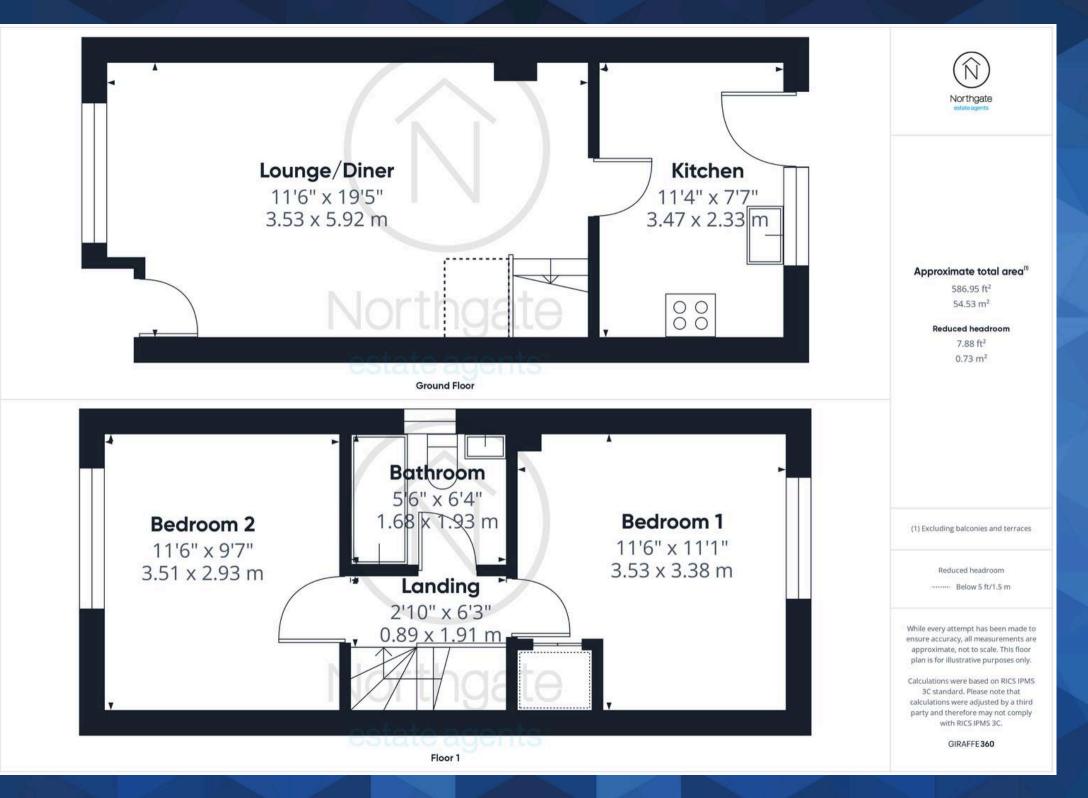

Council Tax band: B

- Immaculate Two Bed Semi Detached
- Ample Off Street Parking
- Spacious Lounge/Diner, Modern Kitchen
- Two Double Bedrooms
- Family Bathroom
- Energy Performance Certificate : C

**Lounge/Diner** 11'6" x 19'5" (3.53 x 5.92 m)

**Kitchen** 11'4" x 7'7" (3.47 x 2.33 m)

Landing 2'10" x 6'3" (0.89 x 1.91 m)

**Bedroom 1** 11'6" x 11'1" (3.53 x 3.38 m)

**Bedroom 2** 11'6" x 9'7" (3.51 x 2.93 m)

**Bathroom** 5'6" x 6'4" (1.68 x 1.93 m)