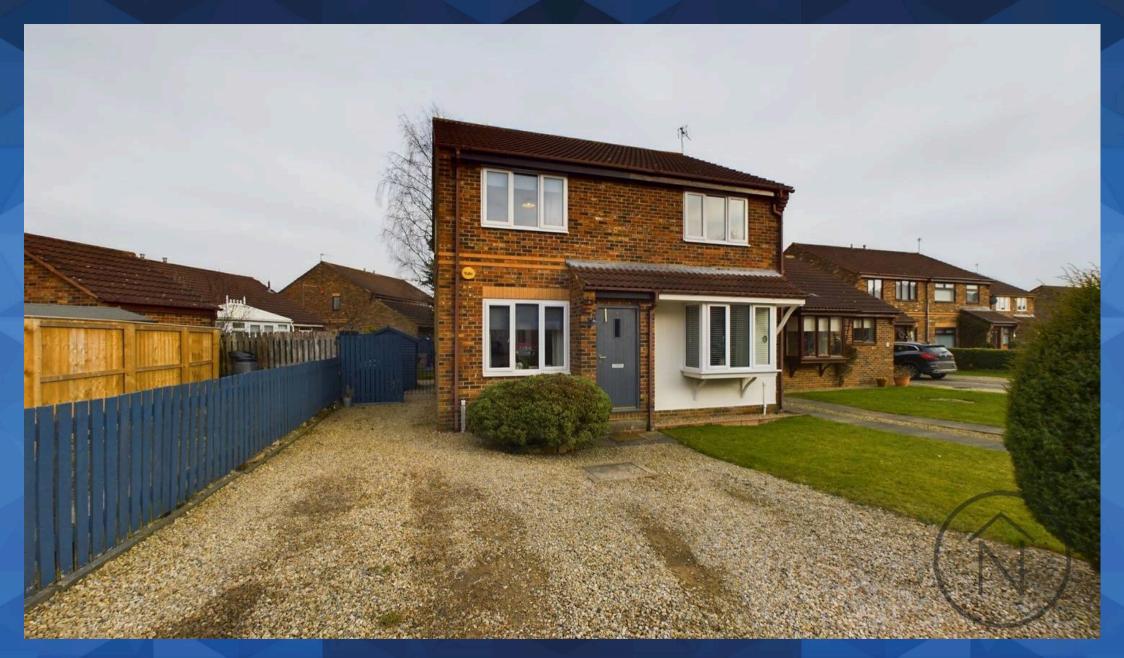

Externally: the property boasts a front gravelled driveway providing parking for two, possibly three vehicles, along with a turfed area adding greenery to the frontage. The private rear garden features a gravelled area and a decked patio, offering a low-maintenance outdoor space ideal for dining, entertaining, or simply unwinding.

## DRIVEWAY

2 Parking Spaces