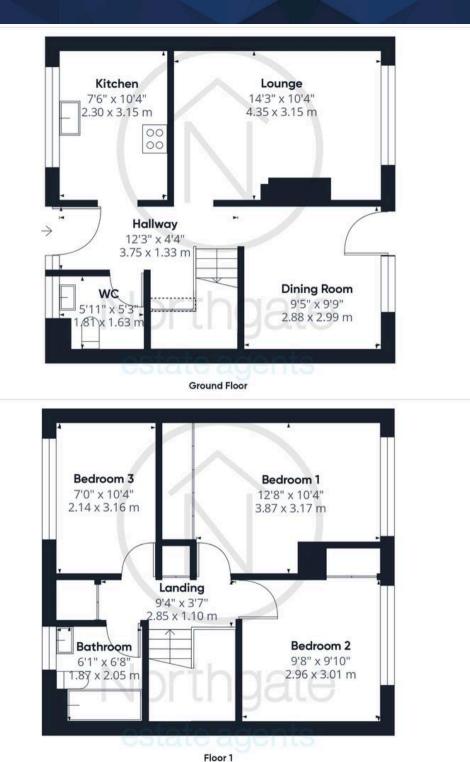

Upon entering, a spacious entrance hall leads to the kitchen, a convenient downstairs WC, a lounge, and a separate dining room. Upstairs, the landing connects to a family bathroom and three generously sized double bedrooms, all benefiting from ample built-in storage.

Council Tax band: A

Tenure: Freehold

- Three Bedroom
- Single Garage & Off Street Parking
- Ground Floor Wc
- Lounge, Dining Room
- Fitted Kitchen
- Energy Performance Certificate : C

Entrance Hallway 12'3" x 4'4" (3.75m x 1.33m)

**Kitchen** 7'6" x 10'4" (2.30m x 3.15m)

**Wc** 5'11" x 5'3" (1.81m x 1.63m)

**Lounge** 14'3" x 10'4" (4.35m x 3.15m)

**Dining Room** 9'5" x 9'9" (2.88m x 2.99m)

Landing 9'4" x 3'7" (2.85m x 1.10m)

**Bedroom 1** 12'8" x 10'4" (3.87m x 3.17m)

**Bedroom 2** 9'8" x 9'10" (2.96m x 3.01m)

**Bedroom 3** 7'0" x 10'4" (2.14m x 3.16m)

Bathroom 6'1" x 6'8" (1.88m x 2.05m)

## Approximate total area<sup>®</sup>

856.81 ft<sup>2</sup> 79.6 m<sup>2</sup>