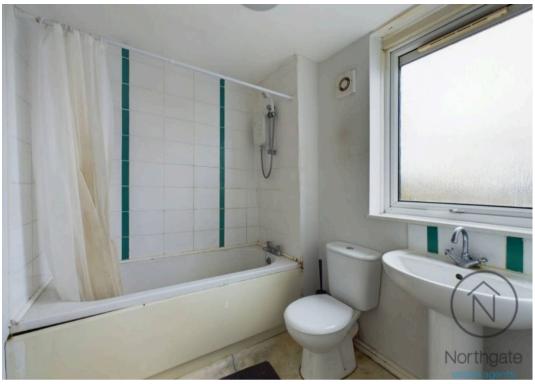

Upon entering, a spacious entrance hall leads to the kitchen, a convenient downstairs WC, a lounge, and a separate dining room. Upstairs, the landing connects to a family bathroom and three generously sized double bedrooms, all benefiting from ample built-in storage.

**Bedroom 2** 9'8" x 9'10" (2.96m x 3.01m)

**Bedroom 3** 7'0" x 10'4" (2.14m x 3.16m)

Bathroom 6'1" x 6'8" (1.88m x 2.05m)