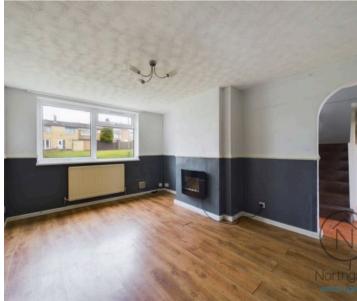

Upon entering, a spacious entrance hall leads to the kitchen, a convenient downstairs WC, a lounge, and a separate dining room. Upstairs, the landing connects to a family bathroom and three generously sized double bedrooms, all benefiting from ample built-in storage.

**Kitchen** 7'6" x 10'4" (2.30m x 3.15m)

**Wc** 5'11" x 5'3" (1.81m x 1.63m)

**Lounge** 14'3" x 10'4" (4.35m x 3.15m)

**Dining Room** 9'5" x 9'9" (2.88m x 2.99m)

Landing 9'4" x 3'7" (2.85m x 1.10m)

**Bedroom 1** 12'8" x 10'4" (3.87m x 3.17m)