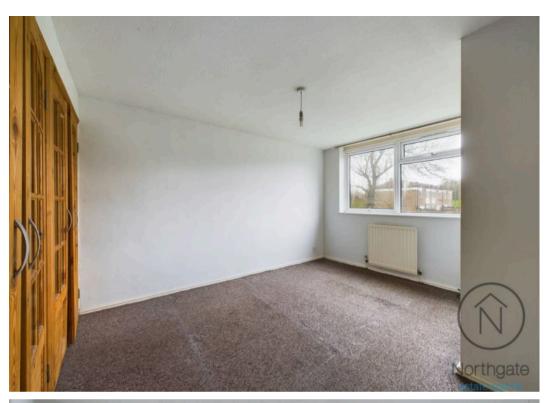

Upon entering, a spacious entrance hall leads to the kitchen, a convenient downstairs WC, a lounge, and a separate dining room. Upstairs, the landing connects to a family bathroom and three generously sized double bedrooms, all benefiting from ample built-in storage.

**Kitchen** 7'6" x 10'4" (2.30m x 3.15m)

**Wc** 5'11" x 5'3" (1.81m x 1.63m)

**Lounge** 14'3" x 10'4" (4.35m x 3.15m)

**Dining Room** 9'5" x 9'9" (2.88m x 2.99m)

Landing 9'4" x 3'7" (2.85m x 1.10m)

**Bedroom 1** 12'8" x 10'4" (3.87m x 3.17m)