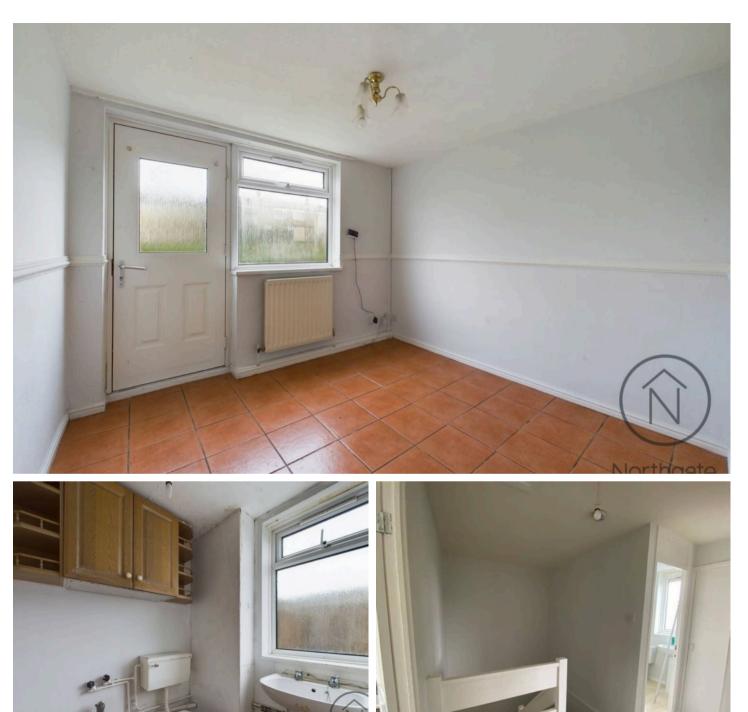

Upon entering, a spacious entrance hall leads to the kitchen, a convenient downstairs WC, a lounge, and a separate dining room. Upstairs, the landing connects to a family bathroom and three generously sized double bedrooms, all benefiting from ample built-in storage.

**Kitchen** 7'6" x 10'4" (2.30m x 3.15m)

**Wc** 5'11" x 5'3" (1.81m x 1.63m)

**Lounge** 14'3" x 10'4" (4.35m x 3.15m)

**Dining Room** 9'5" x 9'9" (2.88m x 2.99m)

Landing 9'4" x 3'7" (2.85m x 1.10m)

**Bedroom 1** 12'8" x 10'4" (3.87m x 3.17m)

**Bedroom 2** 9'8" x 9'10" (2.96m x 3.01m)

**Bedroom 3** 7'0" x 10'4" (2.14m x 3.16m)

Bathroom 6'1" x 6'8" (1.88m x 2.05m)