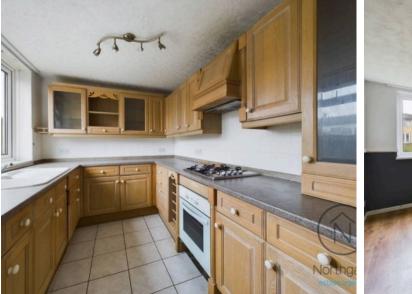

Upon entering, a spacious entrance hall leads to the kitchen, a convenient downstairs WC, a lounge, and a separate dining room. Upstairs, the landing connects to a family bathroom and three generously sized double bedrooms, all benefiting from ample built-in storage.

**Kitchen** 7'6" x 10'4" (2.30m x 3.15m)

**Wc** 5'11" x 5'3" (1.81m x 1.63m)

**Lounge** 14'3" x 10'4" (4.35m x 3.15m)

**Dining Room** 9'5" x 9'9" (2.88m x 2.99m)

Landing 9'4" x 3'7" (2.85m x 1.10m)

**Bedroom 1** 12'8" x 10'4" (3.87m x 3.17m)