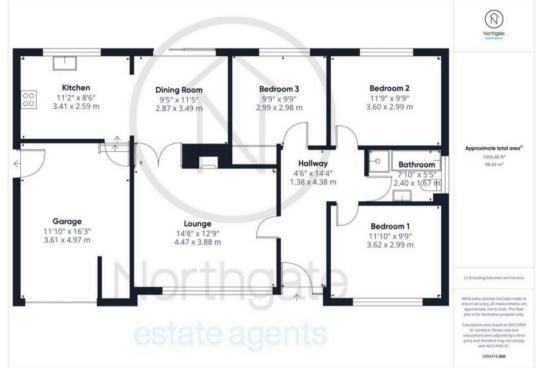

Tenure<sup>.</sup> Freehold

Hallway 4'6" x 14'4" (1.38 x 4.38 m)

**Lounge** 14'8" x 12'9" (4.47 x 3.88 m)

**Dining Room** 9'5" x 11'5" (2.87 x 3.49 m)

**Kitchen** 11'2" x 8'6" (3.41 x 2.59 m)

**Bedroom 1** 11'10" x 9'9" (3.62 x 2.99 m)

**Bedroom 2** 11'9" x 9'9" (3.60 x 2.99 m)

**Bedroom 3** 9'9" x 9'9" (2.99 x 2.98 m)

Bathroom 7'10" x 5'5" (2.40 x 1.67 m)

**Garage** 11'10" x 16'3" (3.61 x 4.97 m)

FRONT GARDEN

REAR GARDEN

GARAGE

Single Garage