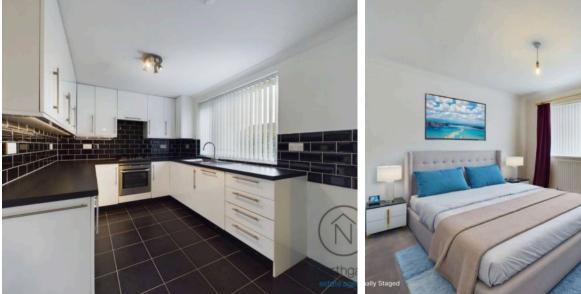

The bright and spacious entrance hall leads to a generous lounge, ideal for everyday living and entertaining. The dining room features patio doors that open onto a decked patio, creating a seamless indooroutdoor flow. The modern fitted kitchen provides ample storage and workspace, making meal preparation a breeze.

The property boasts three well-proportioned bedrooms and a family bathroom, complete with a bath and a separate shower cubicle. A garage and driveway provide convenient off-road parking.

Tenure<sup>.</sup> Freehold

Hallway 4'6" x 14'4" (1.38 x 4.38 m)

**Lounge** 14'8" x 12'9" (4.47 x 3.88 m)

**Dining Room** 9'5" x 11'5" (2.87 x 3.49 m)

**Kitchen** 11'2" x 8'6" (3.41 x 2.59 m)

**Bedroom 1** 11'10" x 9'9" (3.62 x 2.99 m)