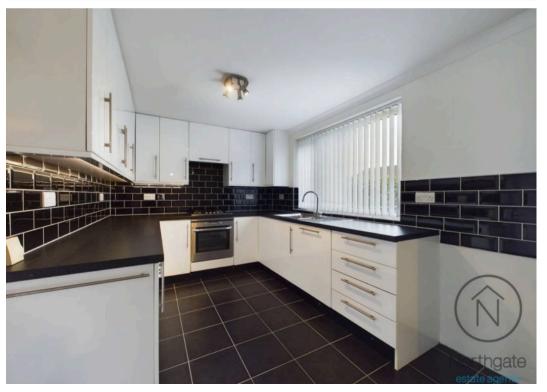

The bright and spacious entrance hall leads to a generous lounge, ideal for everyday living and entertaining. The dining room features patio doors that open onto a decked patio, creating a seamless indooroutdoor flow. The modern fitted kitchen provides ample storage and workspace, making meal preparation a breeze.

Tenure<sup>.</sup> Freehold

Hallway 4'6" x 14'4" (1.38 x 4.38 m)

**Lounge** 14'8" x 12'9" (4.47 x 3.88 m)

**Dining Room** 9'5" x 11'5" (2.87 x 3.49 m)

**Kitchen** 11'2" x 8'6" (3.41 x 2.59 m)

**Bedroom 1** 11'10" x 9'9" (3.62 x 2.99 m)