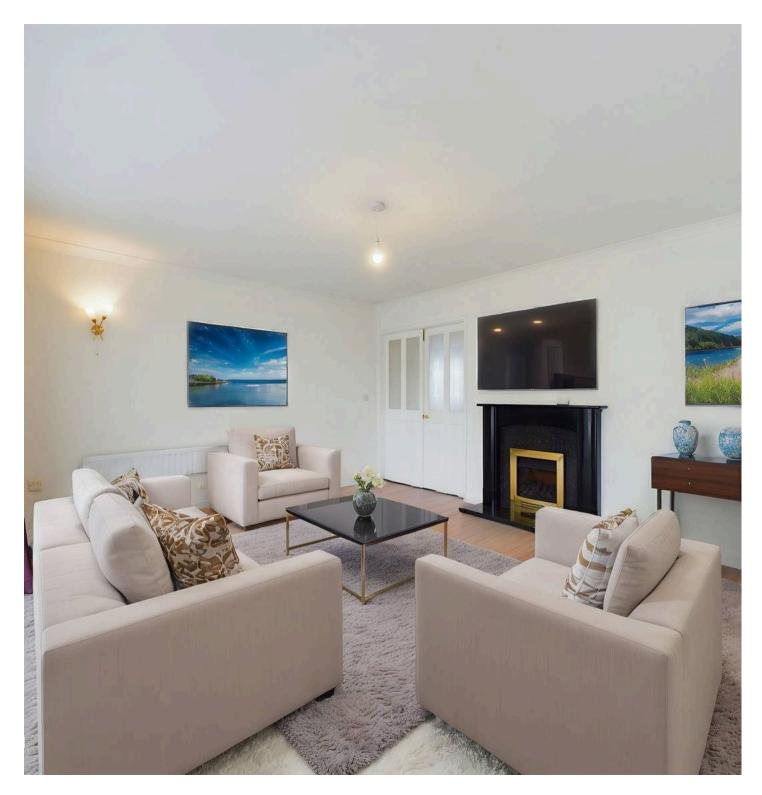

The bright and spacious entrance hall leads to a generous lounge, ideal for everyday living and entertaining. The dining room features patio doors that open onto a decked patio, creating a seamless indooroutdoor flow. The modern fitted kitchen provides ample storage and workspace, making meal preparation a breeze.

Tenure<sup>.</sup> Freehold

Hallway 4'6" x 14'4" (1.38 x 4.38 m)

**Lounge** 14'8" x 12'9" (4.47 x 3.88 m)

**Dining Room** 9'5" x 11'5" (2.87 x 3.49 m)

**Kitchen** 11'2" x 8'6" (3.41 x 2.59 m)

**Bedroom 1** 11'10" x 9'9" (3.62 x 2.99 m)