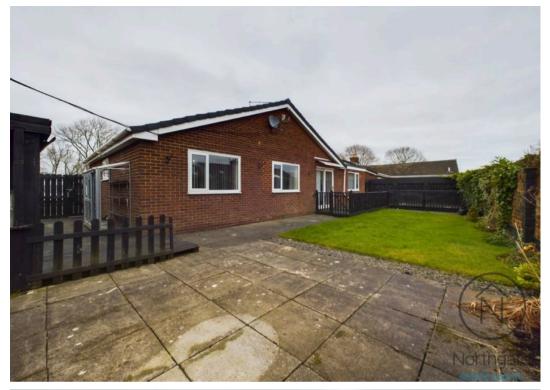

# Offered with No Chain, ensuring a smooth and straightforward buying process.

Externally, the private rear garden offers a peaceful setting to unwind or enjoy outdoor activities. The wellmaintained space includes a decked patio, perfect for alfresco dining or social gatherings. Whether you're looking for a quiet retreat or a place to entertain, the outdoor area provides flexibility to suit your needs.