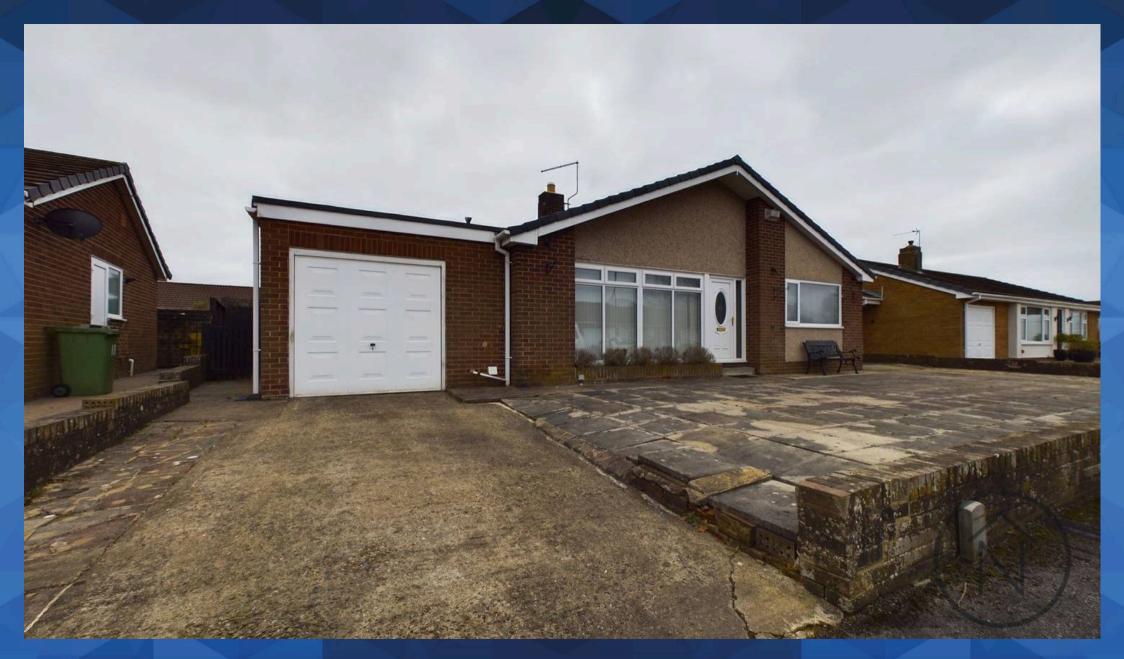

The property boasts three well-proportioned bedrooms and a family bathroom, complete with a bath and a separate shower cubicle. A garage and driveway provide convenient off-road parking.

**Bedroom 2** 11'9" x 9'9" (3.60 x 2.99 m)

**Bedroom 3** 9'9" x 9'9" (2.99 x 2.98 m)

Bathroom 7'10" x 5'5" (2.40 x 1.67 m)

**Garage** 11'10" x 16'3" (3.61 x 4.97 m)

FRONT GARDEN

REAR GARDEN

GARAGE

Single Garage

OFF STREET

2 Parking Spaces

### DRIVEWAY

2 Parking Spaces