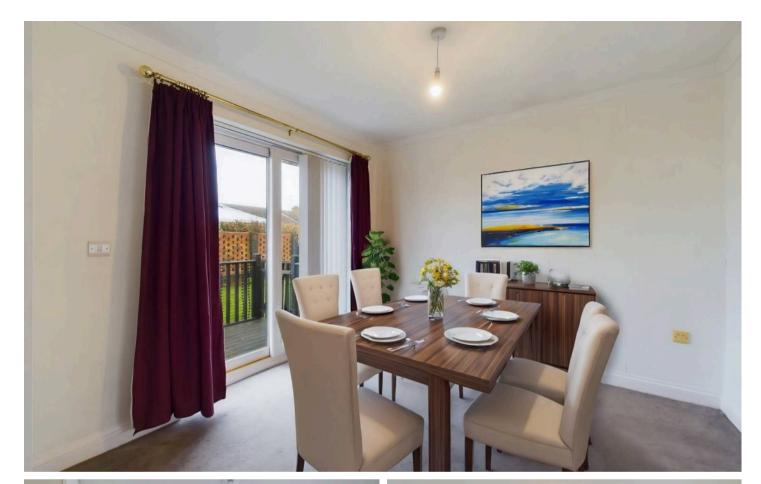

The bright and spacious entrance hall leads to a generous lounge, ideal for everyday living and entertaining. The dining room features patio doors that open onto a decked patio, creating a seamless indooroutdoor flow. The modern fitted kitchen provides ample storage and workspace, making meal preparation a breeze.

# Offered with No Chain, ensuring a smooth and straightforward buying process.

Externally, the private rear garden offers a peaceful setting to unwind or enjoy outdoor activities. The wellmaintained space includes a decked patio, perfect for alfresco dining or social gatherings. Whether you're looking for a quiet retreat or a place to entertain, the outdoor area provides flexibility to suit your needs.