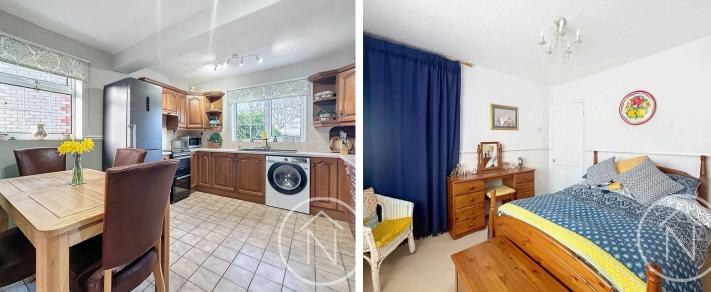

### Billingham

Extended to provide ample living space, this impressive three-bedroom end terrace property presents a wonderful opportunity for both first-time buyers and growing families. The double-story extension adds a modern touch and enhances the overall appeal of the home. On the ground floor, the accommodation includes an inviting entrance hall leading to a cosy lounge and a dining room that seamlessly flows into the spacious extended kitchen, providing the perfect setting for social gatherings and family meals. Upstairs, a well-appointed landing leads to a bright bathroom and three generously sized double bedrooms, offering comfortable and versatile living arrangements. Additional features include off-street parking, gas central heating, UPVC double glazing, and a desirable west-facing rear garden, ensuring a comfortable and inviting atmosphere throughout the property.

### Entrance Hall

**Lounge** 16' 5" x 11' 6" (5.00m x 3.50m)

**Dining Room** 10' 2" x 11' 5" (3.10m x 3.48m)

**Kitchen** 13' 1" x 14' 9" (4.00m x 4.50m)

Bathroom 4' 10" x 8' 4" (1.48m x 2.54m)

**Bedroom One** 11' 1" x 11' 5" (3.39m x 3.47m)