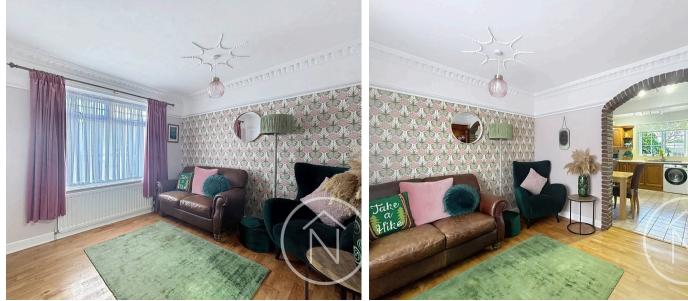

### Billingham

Extended to provide ample living space, this impressive three-bedroom end terrace property presents a wonderful opportunity for both first-time buyers and growing families. The double-story extension adds a modern touch and enhances the overall appeal of the home. On the ground floor, the accommodation includes an inviting entrance hall leading to a cosy lounge and a dining room that seamlessly flows into the spacious extended kitchen, providing the perfect setting for social gatherings and family meals. Upstairs, a well-appointed landing leads to a bright bathroom and three generously sized double bedrooms, offering comfortable and versatile living arrangements. Additional features include off-street parking, gas central heating, UPVC double glazing, and a desirable west-facing rear garden, ensuring a comfortable and inviting atmosphere throughout the property.

### Entrance Hall

**Lounge** 16' 5" x 11' 6" (5.00m x 3.50m)

**Dining Room** 10' 2" x 11' 5" (3.10m x 3.48m)

**Kitchen** 13' 1" x 14' 9" (4.00m x 4.50m)

Bathroom 4' 10" x 8' 4" (1.48m x 2.54m)

**Bedroom One** 11' 1" x 11' 5" (3.39m x 3.47m)