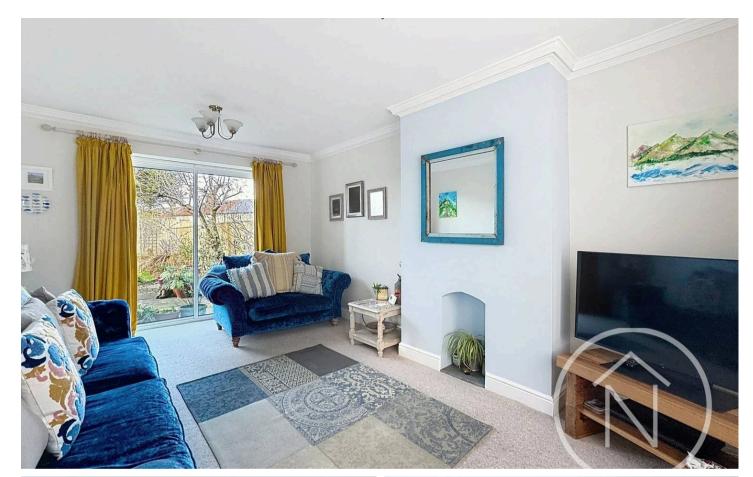

### Billingham

Extended to provide ample living space, this impressive three-bedroom end terrace property presents a wonderful opportunity for both first-time buyers and growing families. The double-story extension adds a modern touch and enhances the overall appeal of the home. On the ground floor, the accommodation includes an inviting entrance hall leading to a cosy lounge and a dining room that seamlessly flows into the spacious extended kitchen, providing the perfect setting for social gatherings and family meals. Upstairs, a well-appointed landing leads to a bright bathroom and three generously sized double bedrooms, offering comfortable and versatile living arrangements. Additional features include off-street parking, gas central heating, UPVC double glazing, and a desirable west-facing rear garden, ensuring a comfortable and inviting atmosphere throughout the property.

### Entrance Hall

**Lounge** 16' 5" x 11' 6" (5.00m x 3.50m)

**Dining Room** 10' 2" x 11' 5" (3.10m x 3.48m)

**Kitchen** 13' 1" x 14' 9" (4.00m x 4.50m)

Bathroom 4' 10" x 8' 4" (1.48m x 2.54m)

**Bedroom One** 11' 1" x 11' 5" (3.39m x 3.47m)