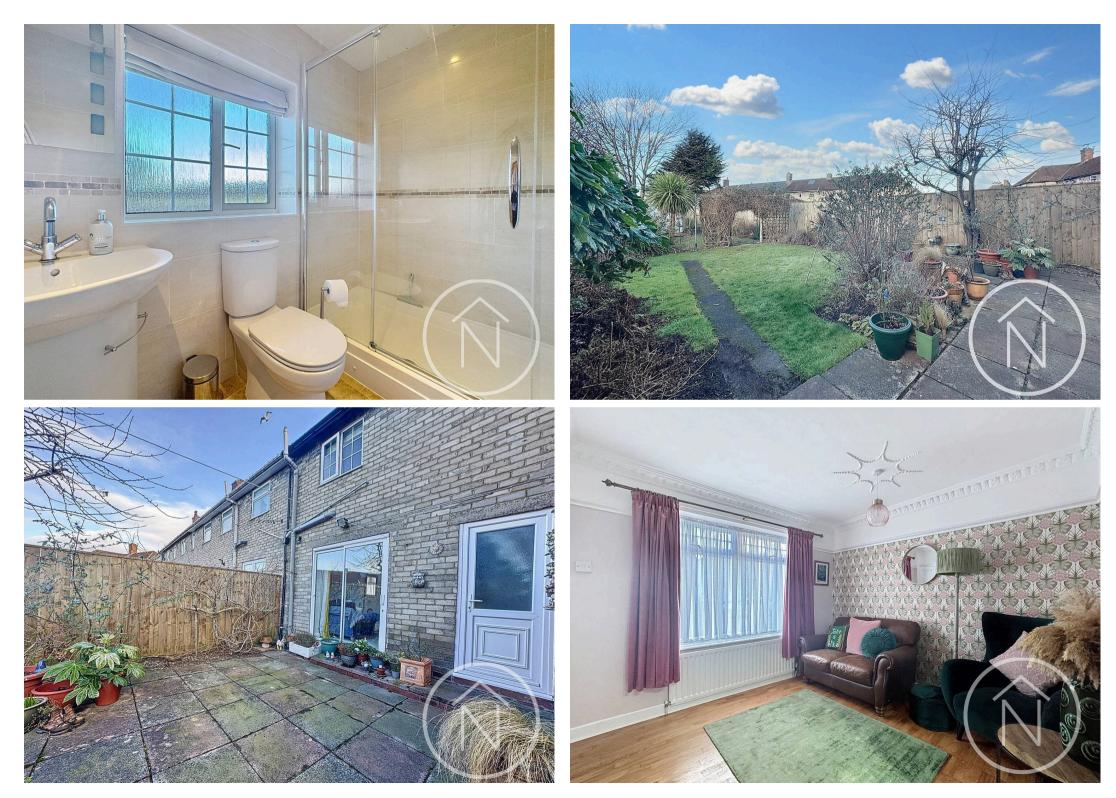

### Billingham

Extended to provide ample living space, this impressive three-bedroom end terrace property presents a wonderful opportunity for both first-time buyers and growing families. The double-story extension adds a modern touch and enhances the overall appeal of the home. On the ground floor, the accommodation includes an inviting entrance hall leading to a cosy lounge and a dining room that seamlessly flows into the spacious extended kitchen, providing the perfect setting for social gatherings and family meals. Upstairs, a well-appointed landing leads to a bright bathroom and three generously sized double bedrooms, offering comfortable and versatile living arrangements. Additional features include off-street parking, gas central heating, UPVC double glazing, and a desirable west-facing rear garden, ensuring a comfortable and inviting atmosphere throughout the property.

### Entrance Hall

**Lounge** 16' 5" x 11' 6" (5.00m x 3.50m)

**Dining Room** 10' 2" x 11' 5" (3.10m x 3.48m)

**Kitchen** 13' 1" x 14' 9" (4.00m x 4.50m)

Bathroom 4' 10" x 8' 4" (1.48m x 2.54m)

**Bedroom One** 11' 1" x 11' 5" (3.39m x 3.47m)

#### Garden

Driveway

3 Parking Spaces

Total area: approx. 95.4 sq. metres (1027.3 sq. feet) floor plan(s) by Northgate<sup>2</sup> for illustration purpose only all measurements are approximate. Plan produced using PlanUp.