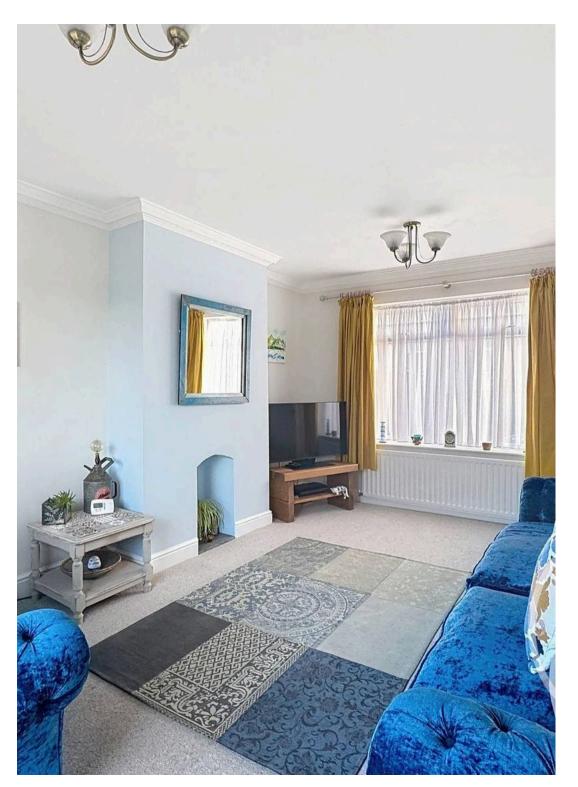

### Billingham

Extended to provide ample living space, this impressive three-bedroom end terrace property presents a wonderful opportunity for both first-time buyers and growing families. The double-story extension adds a modern touch and enhances the overall appeal of the home. On the ground floor, the accommodation includes an inviting entrance hall leading to a cosy lounge and a dining room that seamlessly flows into the spacious extended kitchen, providing the perfect setting for social gatherings and family meals. Upstairs, a well-appointed landing leads to a bright bathroom and three generously sized double bedrooms, offering comfortable and versatile living arrangements. Additional features include off-street parking, gas central heating, UPVC double glazing, and a desirable west-facing rear garden, ensuring a comfortable and inviting atmosphere throughout the property.

### Entrance Hall

**Lounge** 16' 5" x 11' 6" (5.00m x 3.50m)

**Dining Room** 10' 2" x 11' 5" (3.10m x 3.48m)

**Kitchen** 13' 1" x 14' 9" (4.00m x 4.50m)

Bathroom 4' 10" x 8' 4" (1.48m x 2.54m)

**Bedroom One** 11' 1" x 11' 5" (3.39m x 3.47m)