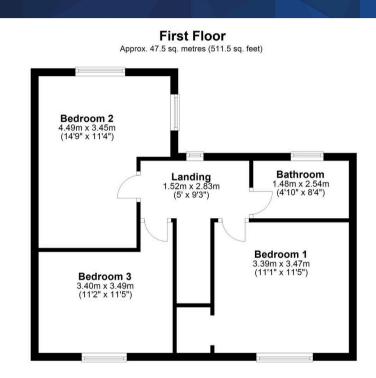

### Entrance Hall

**Lounge** 16' 5" x 11' 6" (5.00m x 3.50m)

**Dining Room** 10' 2" x 11' 5" (3.10m x 3.48m)

**Kitchen** 13' 1" x 14' 9" (4.00m x 4.50m)

Bathroom 4' 10" x 8' 4" (1.48m x 2.54m)

**Bedroom One** 11' 1" x 11' 5" (3.39m x 3.47m)

**Bedroom Two** 14' 9" x 11' 4" (4.49m x 3.45m)

**Bedroom Three** 11' 2" x 11' 5" (3.40m x 3.49m)

#### Garden

Driveway

3 Parking Spaces

Total area: approx. 95.4 sq. metres (1027.3 sq. feet) floor plan(s) by Northgate<sup>2</sup> for illustration purpose only all measurements are approximate. Plan produced using PlanUp.