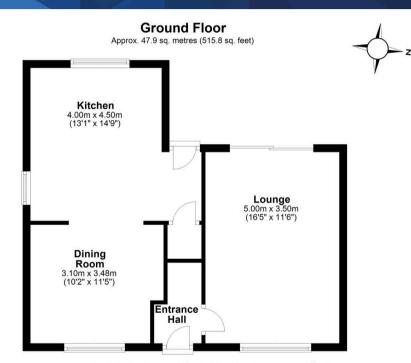

### Entrance Hall

**Lounge** 16' 5" x 11' 6" (5.00m x 3.50m)

**Dining Room** 10' 2" x 11' 5" (3.10m x 3.48m)

**Kitchen** 13' 1" x 14' 9" (4.00m x 4.50m)

Bathroom 4' 10" x 8' 4" (1.48m x 2.54m)

**Bedroom One** 11' 1" x 11' 5" (3.39m x 3.47m)

**Bedroom Two** 14' 9" x 11' 4" (4.49m x 3.45m)

**Bedroom Three** 11' 2" x 11' 5" (3.40m x 3.49m)

#### Garden

Driveway

3 Parking Spaces

Total area: approx. 95.4 sq. metres (1027.3 sq. feet) floor plan(s) by Northgate<sup>2</sup> for illustration purpose only all measurements are approximate. Plan produced using PlanUp.