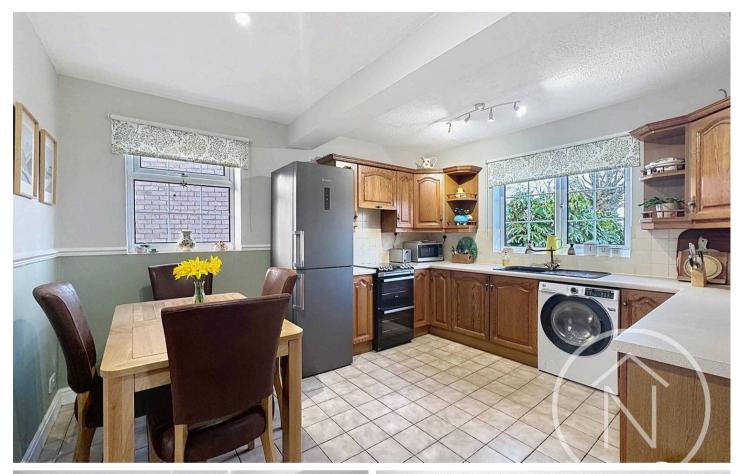

### Billingham

Extended to provide ample living space, this impressive three-bedroom end terrace property presents a wonderful opportunity for both first-time buyers and growing families. The double-story extension adds a modern touch and enhances the overall appeal of the home. On the ground floor, the accommodation includes an inviting entrance hall leading to a cosy lounge and a dining room that seamlessly flows into the spacious extended kitchen, providing the perfect setting for social gatherings and family meals. Upstairs, a well-appointed landing leads to a bright bathroom and three generously sized double bedrooms, offering comfortable and versatile living arrangements. Additional features include off-street parking, gas central heating, UPVC double glazing, and a desirable west-facing rear garden, ensuring a comfortable and inviting atmosphere throughout the property.

### Entrance Hall

**Lounge** 16' 5" x 11' 6" (5.00m x 3.50m)

**Dining Room** 10' 2" x 11' 5" (3.10m x 3.48m)

**Kitchen** 13' 1" x 14' 9" (4.00m x 4.50m)

Bathroom 4' 10" x 8' 4" (1.48m x 2.54m)

**Bedroom One** 11' 1" x 11' 5" (3.39m x 3.47m)