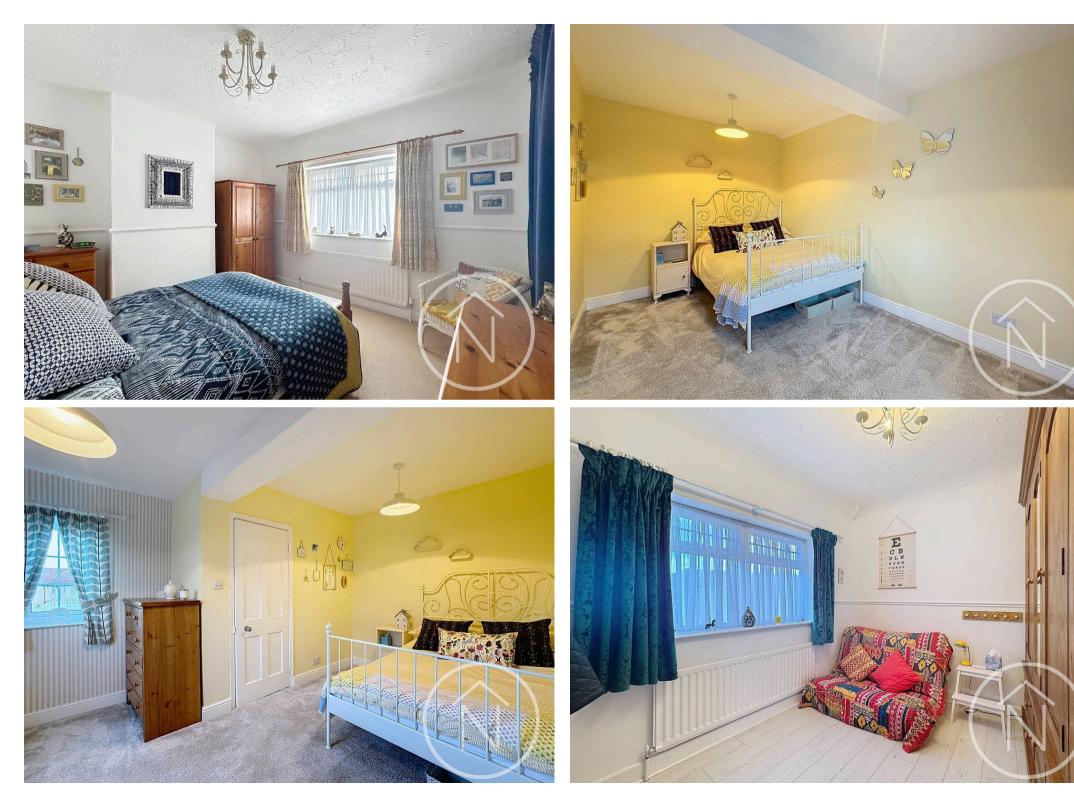

### Billingham

Extended to provide ample living space, this impressive three-bedroom end terrace property presents a wonderful opportunity for both first-time buyers and growing families. The double-story extension adds a modern touch and enhances the overall appeal of the home. On the ground floor, the accommodation includes an inviting entrance hall leading to a cosy lounge and a dining room that seamlessly flows into the spacious extended kitchen, providing the perfect setting for social gatherings and family meals. Upstairs, a well-appointed landing leads to a bright bathroom and three generously sized double bedrooms, offering comfortable and versatile living arrangements. Additional features include off-street parking, gas central heating, UPVC double glazing, and a desirable west-facing rear garden, ensuring a comfortable and inviting atmosphere throughout the property.

### Entrance Hall

**Lounge** 16' 5" x 11' 6" (5.00m x 3.50m)

**Dining Room** 10' 2" x 11' 5" (3.10m x 3.48m)

**Kitchen** 13' 1" x 14' 9" (4.00m x 4.50m)

Bathroom 4' 10" x 8' 4" (1.48m x 2.54m)

**Bedroom One** 11' 1" x 11' 5" (3.39m x 3.47m)

**Bedroom Two** 14' 9" x 11' 4" (4.49m x 3.45m)

**Bedroom Three** 11' 2" x 11' 5" (3.40m x 3.49m)