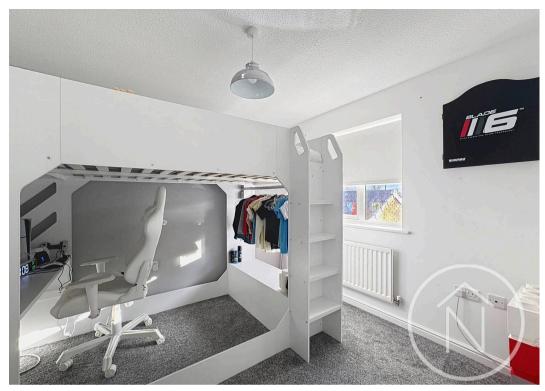

#### Bedroom One

13' 7" x 9' 2" (4.14m x 2.79m)

#### Bedroom Two

10' 1" x 9' 3" (3.07m x 2.81m)

# **Bedroom Three**

8' 10" x 6' 0" (2.70m x 1.82m)

GARDEN

GARAGE

DRIVEWAY

First Floor Approx. 34.2 sq. metres (368.0 sq. feet)