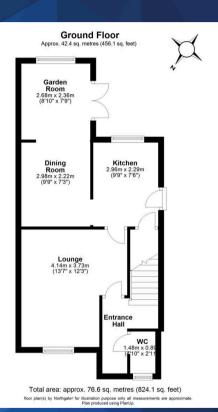

# Entrance Hall

#### Wc

4' 10" x 2' 11" (1.48m x 0.89m)

# Lounge

13' 7" x 12' 3" (4.14m x 3.73m)

#### Kitchen

9' 9" x 7' 6" (2.96m x 2.29m)

# Dining Room

9' 9" x 7' 3" (2.98m x 2.22m)

#### Garden Room

8' 10" x 7' 9" (2.68m x 2.36m)