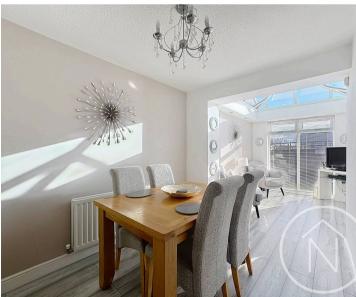

# Dining Room

9' 9" x 7' 3" (2.98m x 2.22m)

#### Garden Room

8' 10" x 7' 9" (2.68m x 2.36m)