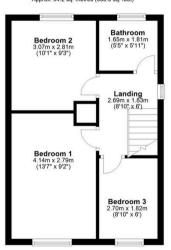

# Landing

8' 10" x 6' 0" (2.69m x 1.83m)

# Bathroom

5' 5" x 5' 11" (1.65m x 1.81m)

#### Bedroom One

13' 7" x 9' 2" (4.14m x 2.79m)

#### Bedroom Two

10' 1" x 9' 3" (3.07m x 2.81m)

# **Bedroom Three**

8' 10" x 6' 0" (2.70m x 1.82m)

GARDEN

GARAGE

DRIVEWAY

First Floor Approx. 34.2 sq. metres (368.0 sq. feet)