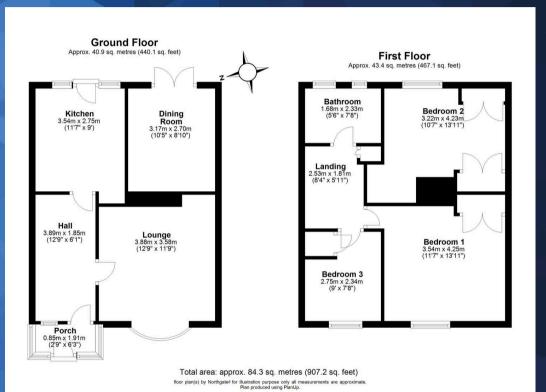

#### Porch

2' 9" x 6' 3" (0.85m x 1.91m)

#### Hallway

12' 9" x 6' 1" (3.89m x 1.85m)

#### Lounge

12' 9" x 11' 9" (3.88m x 3.58m)

#### Kitchen

11' 7" x 9' 0" (3.54m x 2.75m)

## Dining Room

10' 5" x 8' 10" (3.17m x 2.70m)

#### Landing

8' 4" x 5' 11" (2.53m x 1.81m)

#### Bathroom

5' 6" x 7' 8" (1.68m x 2.33m)

## Bedroom One

11' 7" x 13' 11" (3.54m x 4.25m)

## Bedroom Two

10' 7" x 13' 11" (3.22m x 4.23m)

#### **Bedroom Three**

9' 0" x 7' 8" (2.75m x 2.34m)

DRIVEWAY

1 Parking Space