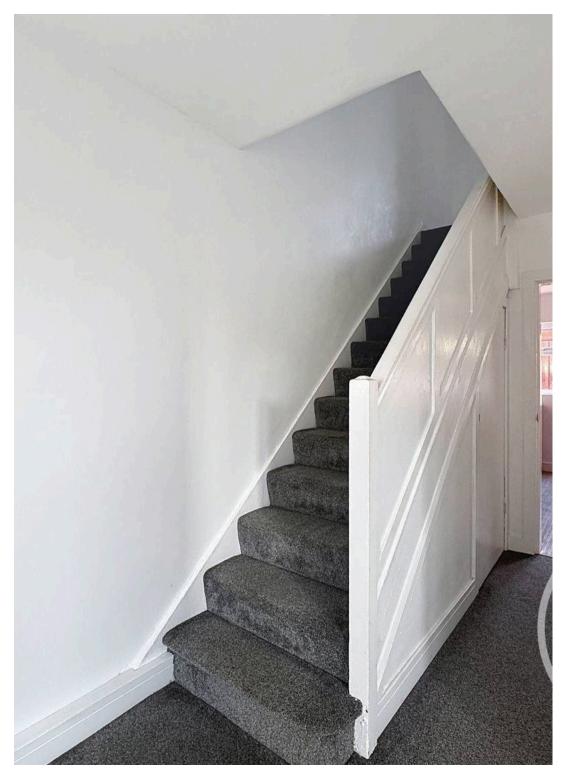

#### Hallway

12' 9" x 6' 1" (3.89m x 1.85m)

#### Landing

8' 4" x 5' 11" (2.53m x 1.81m)