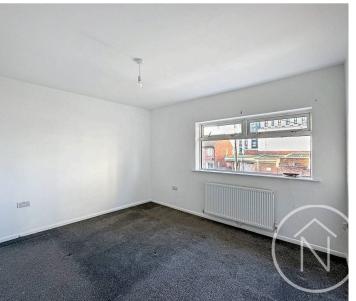

## Bedroom One

11' 7" x 13' 11" (3.54m x 4.25m)

## Bedroom Two

10' 7" x 13' 11" (3.22m x 4.23m)