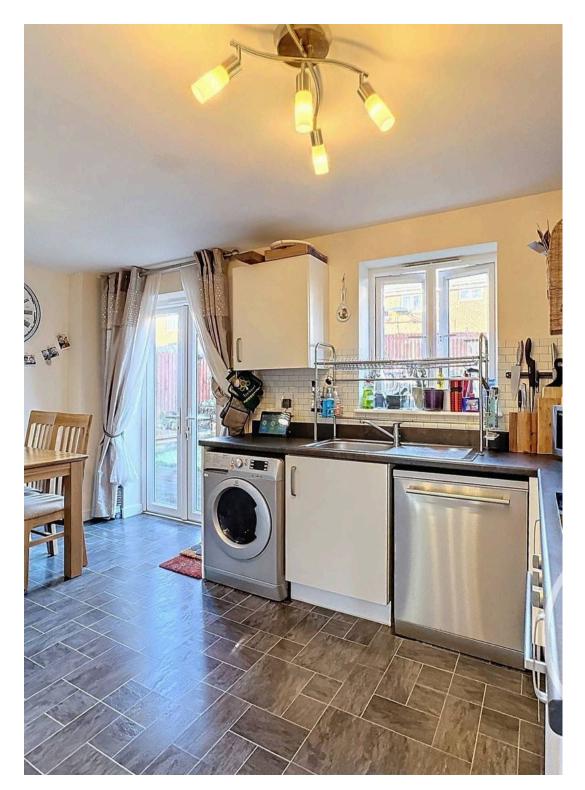

### Entrance Hall

**Lounge** 13' 9" x 14' 8" (4.18m x 4.48m)

**Wc** 4' 8" x 4' 2" (1.41m x 1.27m)

**Kitchen/Diner** 10' 6" x 15' 7" (3.19m x 4.75m)

Landing

Bathroom 7' 6" x 4' 10" (2.28m x 1.47m)

**Bedroom One** 13' 9" x 11' 2" (4.18m x 3.40m)