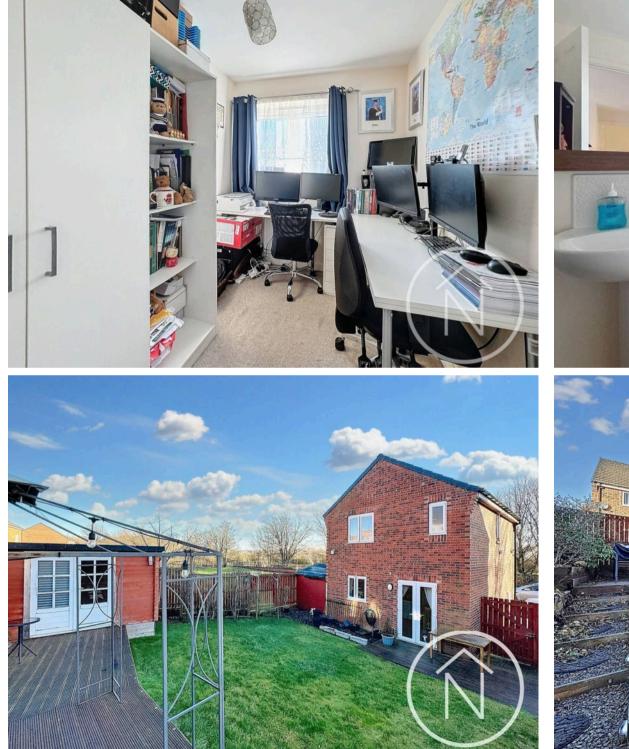

Outside, the property further impresses with a generous garden to the rear, offering an enclosed space for outdoor enjoyment. With a perfect balance of indoor comfort and outdoor charm, this property provides a harmonious blend of modern amenities and tranquil living, making it an ideal choice for those looking for a well-rounded home in a quiet location. Don't miss the opportunity to make this your own slice of paradise.

## GARDEN

### DRIVEWAY

2 Parking Spaces

Total area: approx. 80.2 sq. metres (863.2 sq. feet) foor plan(s) by Northgate≷ for illustration purpose only all measurements are approximate. Plan produced using Planu/Jp.