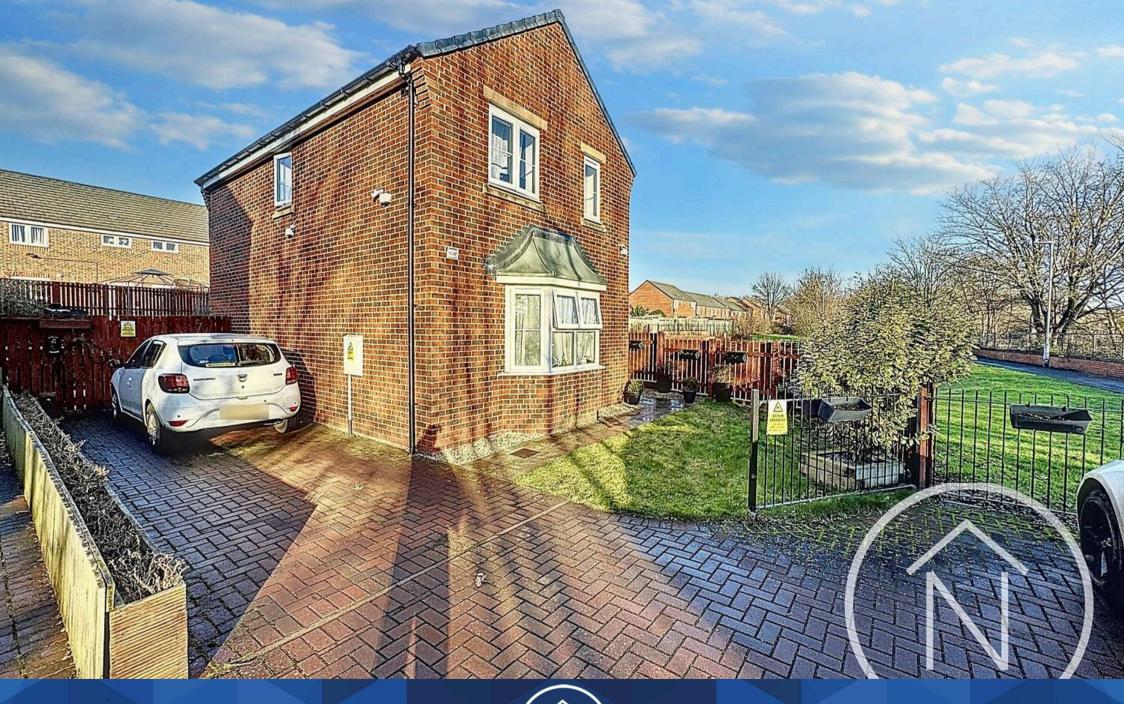

# 7 Lustrum View Stockton-On-Tees

Offers Invited Between £170,000 and £180,000

This delightful three-bedroom detached property offers a peaceful retreat for those seeking a modern and comfortable home. Boasting a smart design and impeccable finishes, this home is a showcase of contemporary living. As you approach, a driveway welcomes you, offering convenience right from the entrance. The property benefits from UPVC double glazing, ensuring both warmth and energy efficiency, resulting in a remarkable Energy Efficiency Rating of B. Internally, the accommodation is thoughtfully laid out, with a ground floor WC, a family bathroom, and an en-suite for added convenience. The living space comprises an entrance hall, a spacious lounge, and a sleek kitchen/diner, providing ample space for entertaining and every-day living. The first floor reveals a well-appointed landing leading to three inviting bedrooms, with the master bedroom enjoying the luxury of an en-suite.

### DRIVEWAY

2 Parking Spaces

Total area: approx. 80.2 sq. metres (863.2 sq. feet) foor plan(s) by Northgate≷ for illustration purpose only all measurements are approximate. Plan produced using Planu/Jp.