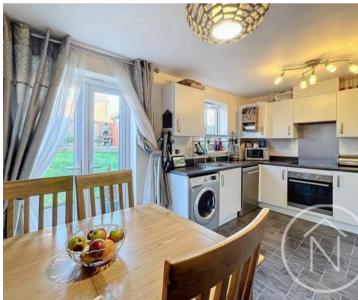

### Entrance Hall

**Lounge** 13' 9" x 14' 8" (4.18m x 4.48m)

**Wc** 4' 8" x 4' 2" (1.41m x 1.27m)

**Kitchen/Diner** 10' 6" x 15' 7" (3.19m x 4.75m)

Landing

Bathroom 7' 6" x 4' 10" (2.28m x 1.47m)

**Bedroom One** 13' 9" x 11' 2" (4.18m x 3.40m)