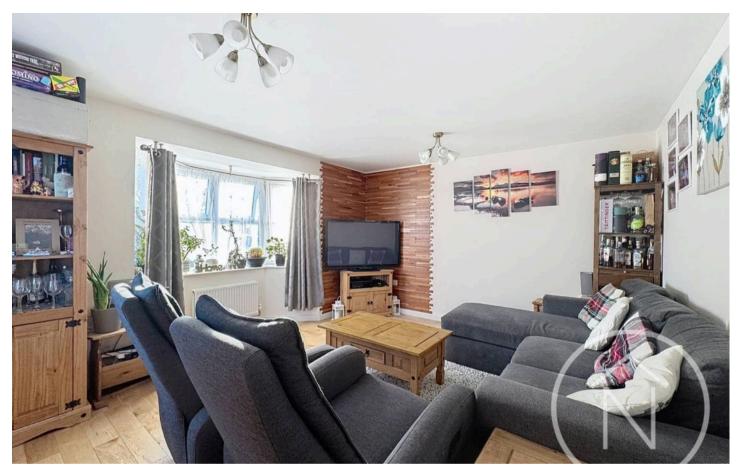

### Entrance Hall

**Lounge** 13' 9" x 14' 8" (4.18m x 4.48m)

**Wc** 4' 8" x 4' 2" (1.41m x 1.27m)

**Kitchen/Diner** 10' 6" x 15' 7" (3.19m x 4.75m)

Landing

Bathroom 7' 6" x 4' 10" (2.28m x 1.47m)

**Bedroom One** 13' 9" x 11' 2" (4.18m x 3.40m)