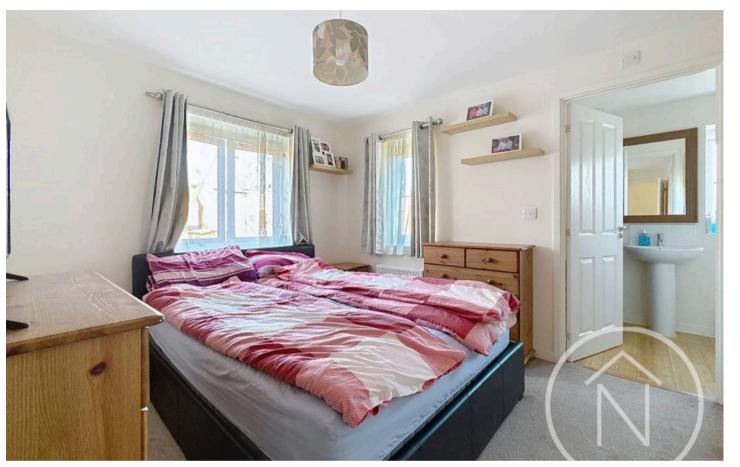

**En-Suite** 8' 6" x 5' 0" (2.60m x 1.53m)

**Bedroom Two** 11' 11" x 11' 2" (3.64m x 3.40m)

**Bedroom Three** 8' 9" x 6' 5" (2.67m x 1.96m)