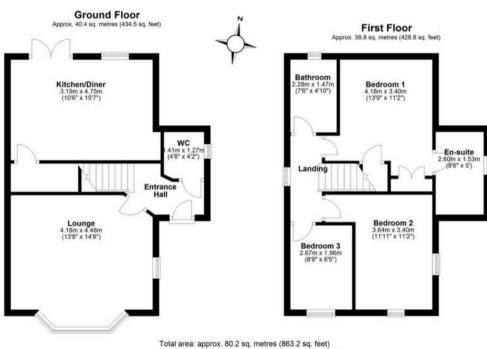

### Entrance Hall

**Lounge** 13' 9" x 14' 8" (4.18m x 4.48m)

**Wc** 4' 8" x 4' 2" (1.41m x 1.27m)

**Kitchen/Diner** 10' 6" x 15' 7" (3.19m x 4.75m)

Landing

Bathroom 7' 6" x 4' 10" (2.28m x 1.47m)

**Bedroom One** 13' 9" x 11' 2" (4.18m x 3.40m)

**En-Suite** 8' 6" x 5' 0" (2.60m x 1.53m)

**Bedroom Two** 11' 11" x 11' 2" (3.64m x 3.40m)

**Bedroom Three** 8' 9" x 6' 5" (2.67m x 1.96m)

### DRIVEWAY

2 Parking Spaces

Total area: approx. 80.2 sq. metres (863.2 sq. feet) foor plan(s) by Northgate≷ for illustration purpose only all measurements are approximate. Plan produced using Planu/Jp.