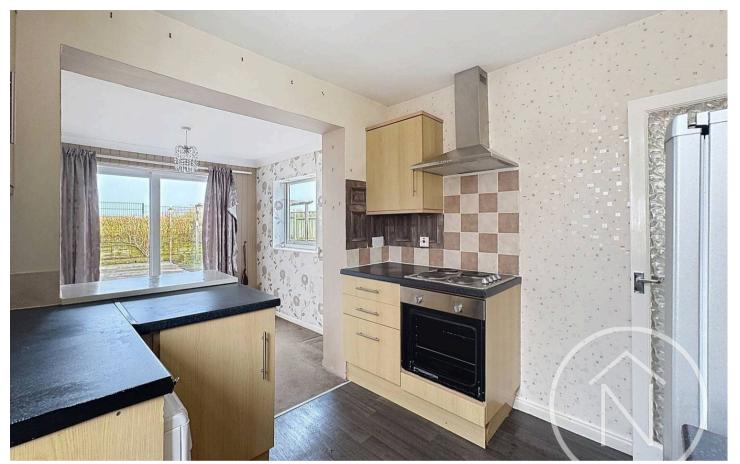

### Kitchen

8' 4" x 8' 11" (2.55m x 2.72m)

# Dining Area

7' 10" x 8' 9" (2.39m x 2.66m)