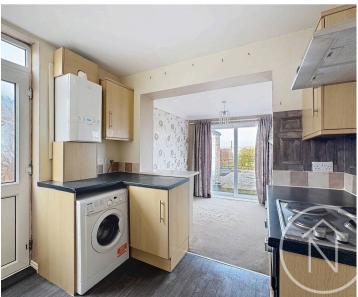

### Kitchen

8' 4" x 8' 11" (2.55m x 2.72m)

# Dining Area

7' 10" x 8' 9" (2.39m x 2.66m)