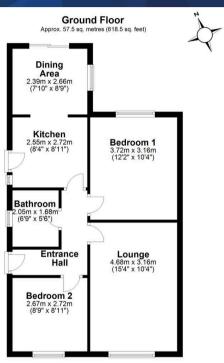

# Entrance Hall

# Lounge

15' 4" x 10' 4" (4.68m x 3.16m)

### Kitchen

8' 4" x 8' 11" (2.55m x 2.72m)

# Dining Area

7' 10" x 8' 9" (2.39m x 2.66m)

# Bathroom

6' 9" x 5' 6" (2.05m x 1.68m)

# Bedroom One

12' 2" x 10' 4" (3.72m x 3.16m)

### Bedroom Two

8' 9" x 8' 11" (2.67m x 2.72m)

GARAGE

Single Garage

DRIVEWAY

2 Parking Spaces

Total area: approx. 57.5 sq. metres (618.5 sq. feet)

floor plan(s) by Northgate² for illustration purpose only all measurements are approximate. Plan produced using PlanUp.