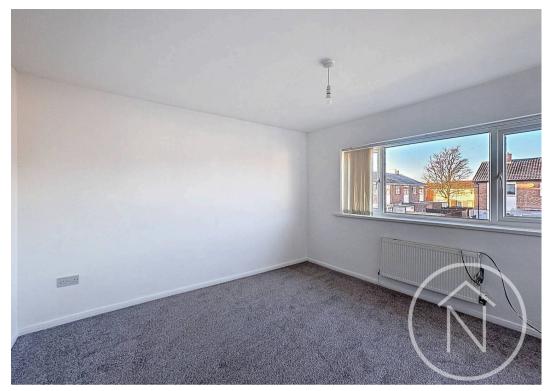

#### Bedroom One

8' 6" x 12' 4" (2.59m x 3.76m)

#### Bedroom Two

10' 0" x 12' 4" (3.04m x 3.76m)

#### **Bedroom Three**

8' 5" x 7' 9" (2.57m x 2.36m)