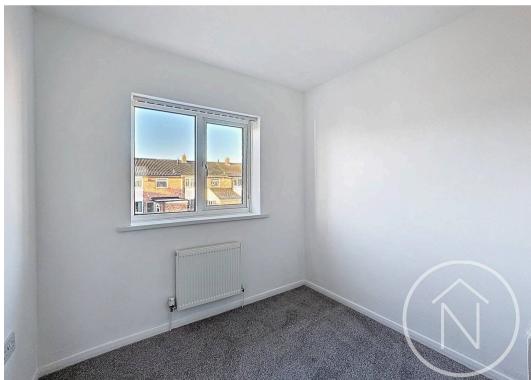

#### Bedroom One

8' 6" x 12' 4" (2.59m x 3.76m)

#### Bedroom Two

10' 0" x 12' 4" (3.04m x 3.76m)

#### **Bedroom Three**

8' 5" x 7' 9" (2.57m x 2.36m)