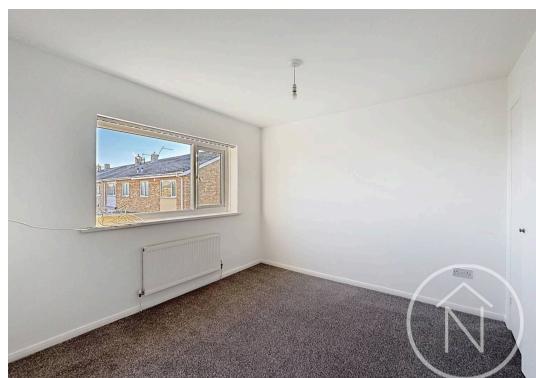

#### Bedroom One

8' 6" x 12' 4" (2.59m x 3.76m)

#### Bedroom Two

10' 0" x 12' 4" (3.04m x 3.76m)

#### **Bedroom Three**

8' 5" x 7' 9" (2.57m x 2.36m)