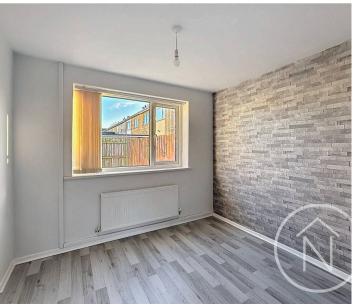

#### Bedroom One

8' 6" x 12' 4" (2.59m x 3.76m)

#### Bedroom Two

10' 0" x 12' 4" (3.04m x 3.76m)

#### **Bedroom Three**

8' 5" x 7' 9" (2.57m x 2.36m)