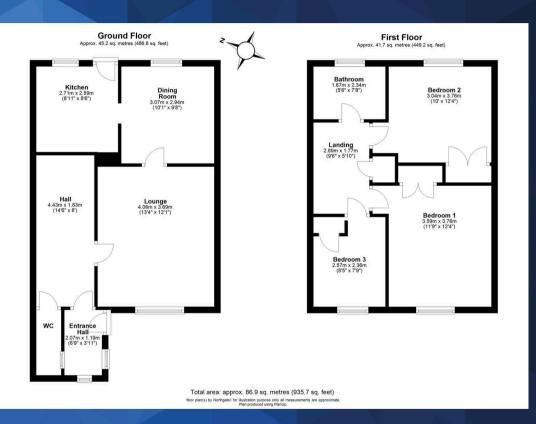

#### Entrance Hall

6' 9" x 3' 11" (2.07m x 1.19m)

#### Wc

#### Hall

14' 6" x 6' 0" (4.43m x 1.83m)

#### Lounge

13' 4" x 12' 1" (4.06m x 3.69m)

### Dining Room

10' 1" x 9' 8" (3.07m x 2.94m)

#### Kitchen

8' 11" x 8' 6" (2.71m x 2.59m)

#### Landing

9' 6" x 5' 10" (2.89m x 1.77m)

#### **Bathroom**

5' 6" x 7' 8" (1.67m x 2.34m)

#### Bedroom One

8' 6" x 12' 4" (2.59m x 3.76m)

#### Bedroom Two

10' 0" x 12' 4" (3.04m x 3.76m)

#### **Bedroom Three**

8' 5" x 7' 9" (2.57m x 2.36m)