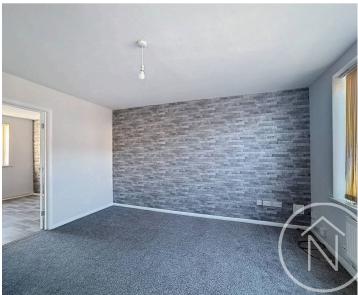

#### Lounge

13' 4" x 12' 1" (4.06m x 3.69m)

### Dining Room

10' 1" x 9' 8" (3.07m x 2.94m)