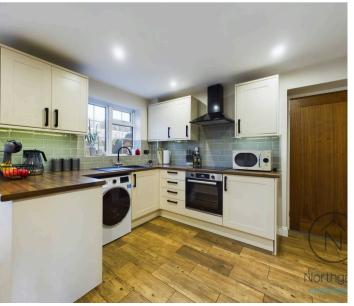

lity appliances.

Upstairs, the home includes three well-proportioned bedrooms, offering a peaceful retreat, along with a family bathroom for added convenience.

Externally, the landscaped rear garden provides a relaxing outdoor space, ideal for summer barbeques or quiet afternoons. The garage has been converted to create additional versatile space, currently used as a dining and storage area.

With its practical layout, contemporary features, and convenient location, this home is an excellent choice for those seeking a balance of comfort and functionality.

Council Tax band: C

Tenure: Freehold

- Beautiful Spacious 3 Bed Detached
- Lounge, Sunroom, Dining Room
- Modern Fitted Kitchen
- 3 Spacious Bedrooms, Family Bathroom
- Landscaped rear garden
- Energy Performance Certificate: C







# Hallway

6'2" x 4'5" (1.89 x 1.36 m)

#### Lounge

14'0" x 12'5" (4.29 x 3.80 m)

#### Kitchen

10'9" x 15'6" (3.29 x 4.74 m)

#### Sunroom

9'7" x 8'7" (2.94 x 2.64 m)

# Dining Room

15'6" x 7'9" (4.75 x 2.37 m)

#### Garage

4'7" x 8'7" (1.41 x 2.63 m)

#### Landing

8'7" x 6'2" (2.64 x 1.89 m)

#### Bedroom 1

14'10" x 8'7" (4.52 x 2.63 m)

# Bedroom 2

9'11" x 9'1" (3.04 x 2.79 m)

#### Bedroom 3

9'0" x 6'9" (2.75 x 2.07 m)

#### Bathroom

6'10" x 7'7" (2.10 x 2.33 m)







# FRONT GARDEN

REAR GARDEN

# OFF STREET

2 Parking Spaces

Garage converted to dining room / storage





















# Approximate total area®

1006.09 ft<sup>2</sup> 93.47 m<sup>2</sup>



(1) Excluding balconies and terraces

While every attempt has been made to ensure accuracy, all measurements are