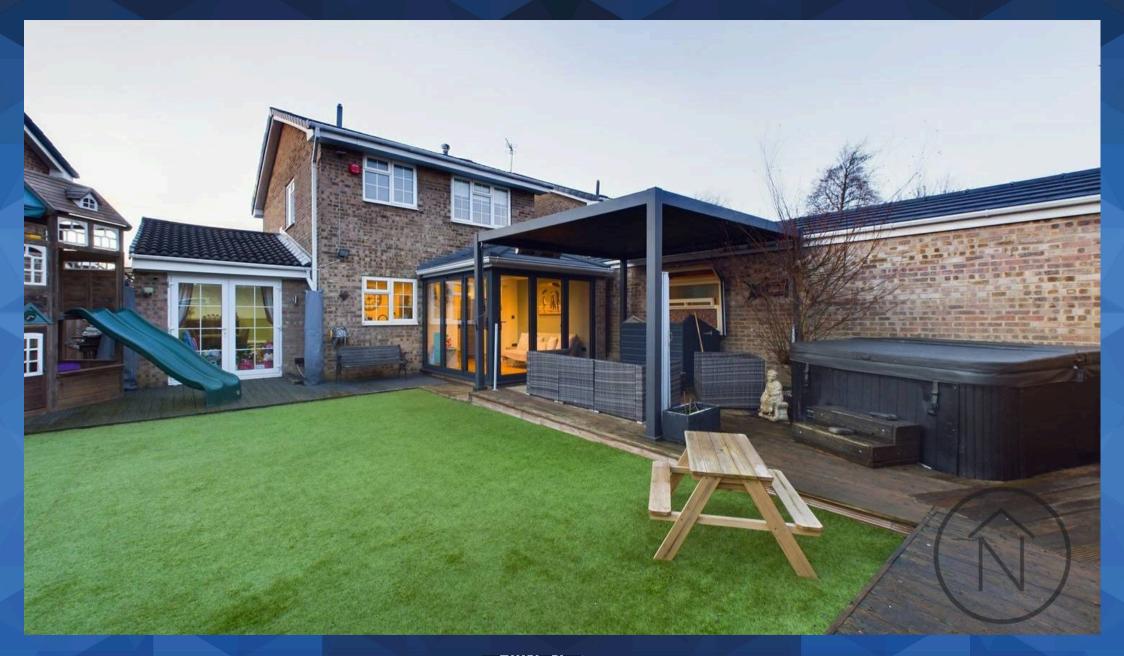

Upstairs, the home includes three well-proportioned bedrooms, offering a peaceful retreat, along with a family bathroom for added convenience.

Externally, the landscaped rear garden provides a relaxing outdoor space, ideal for summer barbeques or quiet afternoons. The garage has been converted to create additional versatile space, currently used as a dining and storage area.

# FRONT GARDEN

REAR GARDEN