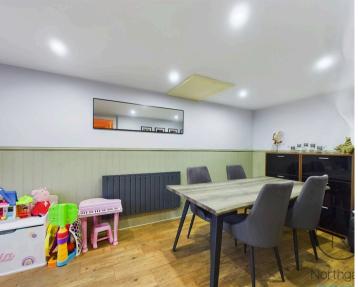

# Dining Room

15'6" x 7'9" (4.75 x 2.37 m)

# OFF STREET

2 Parking Spaces

Garage converted to dining room / storage