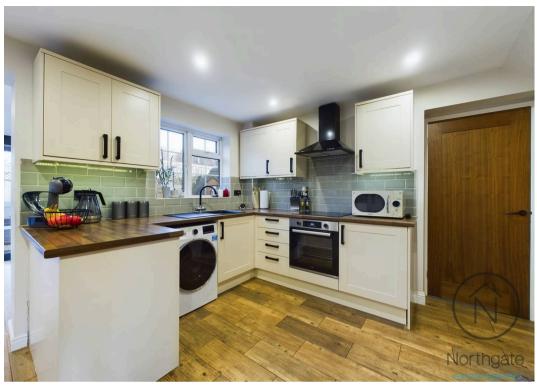

The property features a bright lounge with a stylish media wall and built-in storage, leading into a sunroom with bifolding doors that open onto the beautifully landscaped rear garden. A generously sized dining room provides plenty of space for family meals and gatherings, while the modern kitchen is both practical and well-equipped with quality appliances.

#### Kitchen

10'9" x 15'6" (3.29 x 4.74 m)