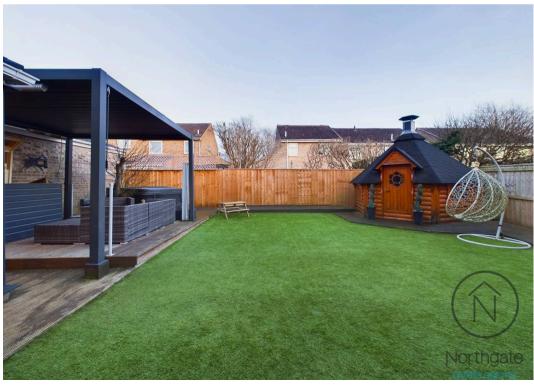

Upstairs, the home includes three well-proportioned bedrooms, offering a peaceful retreat, along with a family bathroom for added convenience.

Externally, the landscaped rear garden provides a relaxing outdoor space, ideal for summer barbeques or quiet afternoons. The garage has been converted to create additional versatile space, currently used as a dining and storage area.

# FRONT GARDEN

REAR GARDEN