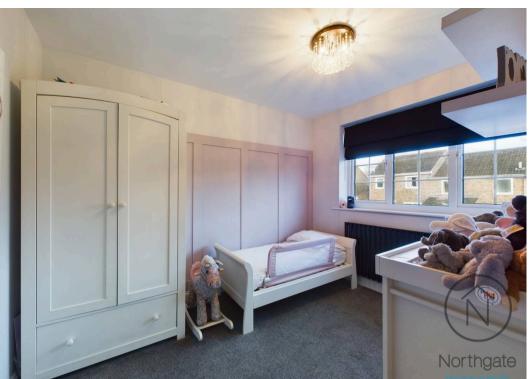

# Bedroom 2

9'11" x 9'1" (3.04 x 2.79 m)

#### Bedroom 3

9'0" x 6'9" (2.75 x 2.07 m)