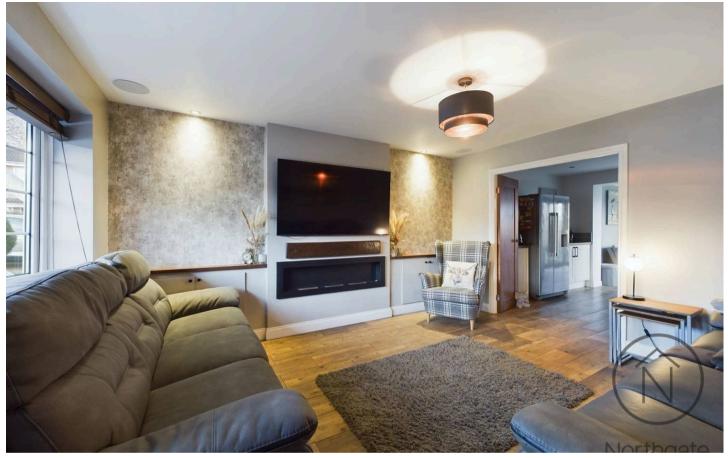

The property features a bright lounge with a stylish media wall and built-in storage, leading into a sunroom with bifolding doors that open onto the beautifully landscaped rear garden. A generously sized dining room provides plenty of space for family meals and gatherings, while the modern kitchen is both practical and well-equipped with quality appliances.