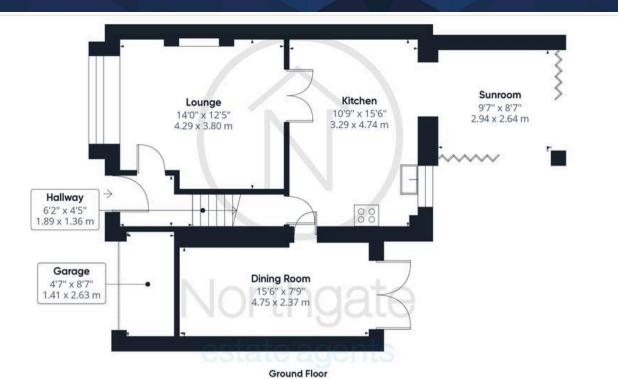

# Hallway

6'2" x 4'5" (1.89 x 1.36 m)

#### Lounge

14'0" x 12'5" (4.29 x 3.80 m)

#### Kitchen

10'9" x 15'6" (3.29 x 4.74 m)

#### Sunroom

9'7" x 8'7" (2.94 x 2.64 m)

# Dining Room

15'6" x 7'9" (4.75 x 2.37 m)

#### Garage

4'7" x 8'7" (1.41 x 2.63 m)