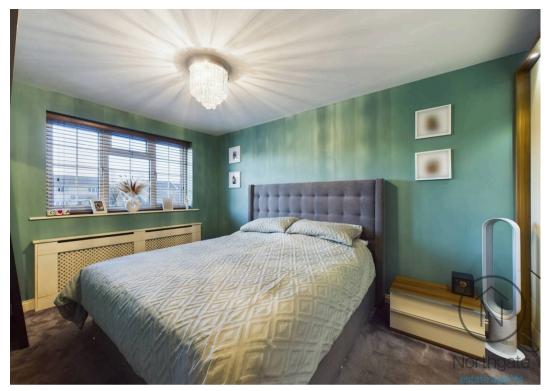

#### Bedroom 1

14'10" x 8'7" (4.52 x 2.63 m)

# Bedroom 2

9'11" x 9'1" (3.04 x 2.79 m)

#### Bedroom 3

9'0" x 6'9" (2.75 x 2.07 m)