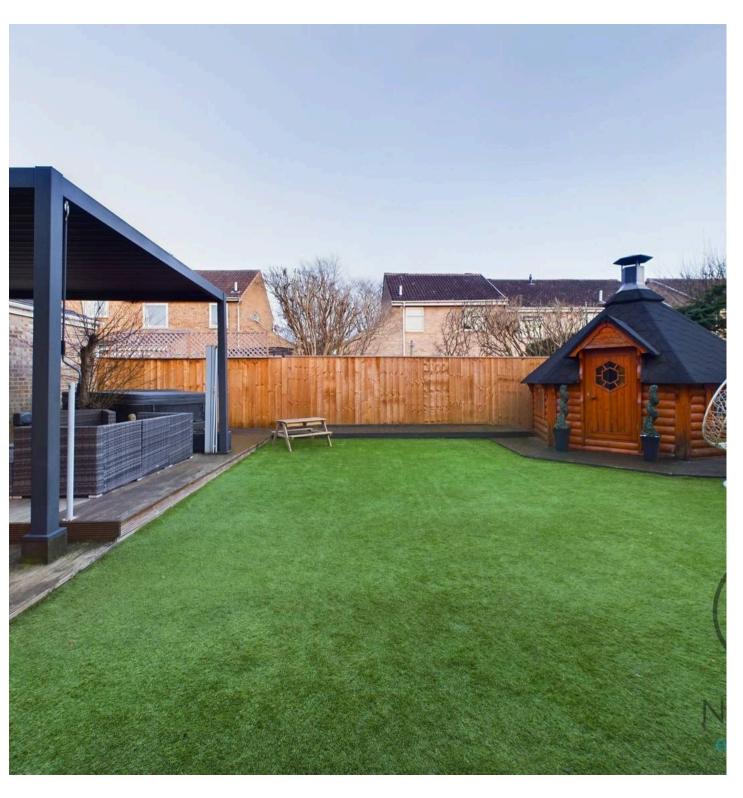

Upstairs, the home includes three well-proportioned bedrooms, offering a peaceful retreat, along with a family bathroom for added convenience.

Externally, the landscaped rear garden provides a relaxing outdoor space, ideal for summer barbeques or quiet afternoons. The garage has been converted to create additional versatile space, currently used as a dining and storage area.

# FRONT GARDEN

REAR GARDEN