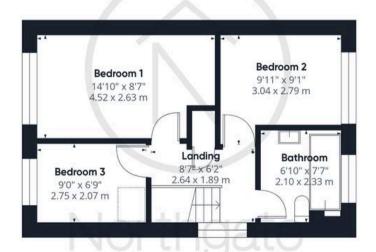

#### Landing

8'7" x 6'2" (2.64 x 1.89 m)

#### Bedroom 1

14'10" x 8'7" (4.52 x 2.63 m)

# Bedroom 2

9'11" x 9'1" (3.04 x 2.79 m)

#### Bedroom 3

9'0" x 6'9" (2.75 x 2.07 m)

#### Bathroom

6'10" x 7'7" (2.10 x 2.33 m)