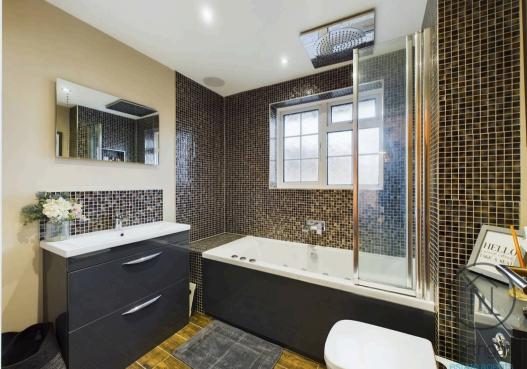

Upstairs, the home includes three well-proportioned bedrooms, offering a peaceful retreat, along with a family bathroom for added convenience.

Externally, the landscaped rear garden provides a relaxing outdoor space, ideal for summer barbeques or quiet afternoons. The garage has been converted to create additional versatile space, currently used as a dining and storage area.

#### Bathroom

6'10" x 7'7" (2.10 x 2.33 m)