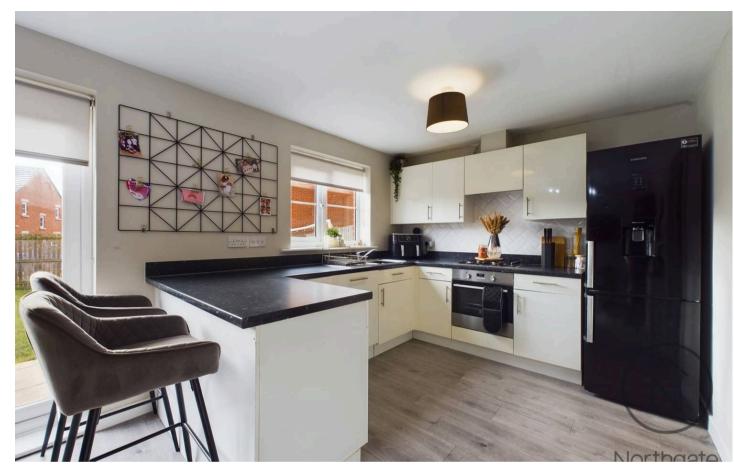

Upon entering, you are greeted by a welcoming **entrance hall** leading to a **lounge**, ideal for relaxing or entertaining guests. The modern **kitchen/dining room** is a true highlight, featuring a range of base and eye-level units, integrated appliances, and patio doors that open to the expansive rear garden – perfect for summer gatherings. A **utility room** and a convenient **ground floor W.C.** complete the ground floor accommodation.