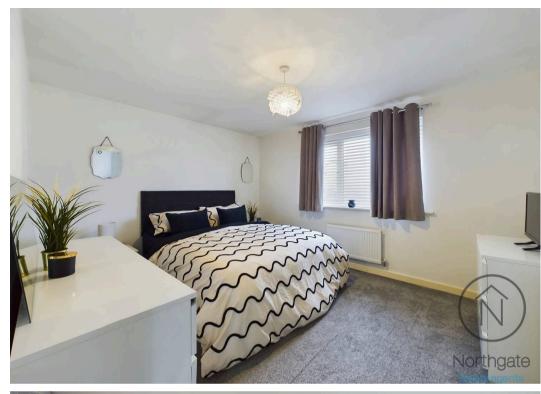

The **first-floor landing** provides access to the **master bedroom**, complete with an **ensuite shower room**. There are two further well-proportioned bedrooms (one currently used as a salon room) and a **family bathroom**.

**Bedroom** 8'3" × 9'5" (2.53 × 2.88 m)

Bathroom 5'6"x 7'1" (1.69 × 2.18 m)

**Garage** 17'6" × 8'10" (5.35 × 2.71 m)