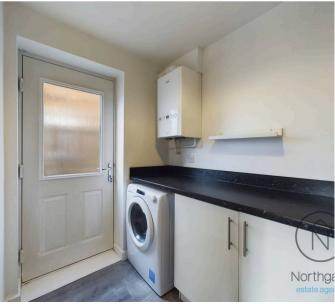

Upon entering, you are greeted by a welcoming **entrance hall** leading to a **lounge**, ideal for relaxing or entertaining guests. The modern **kitchen/dining room** is a true highlight, featuring a range of base and eye-level units, integrated appliances, and patio doors that open to the expansive rear garden – perfect for summer gatherings. A **utility room** and a convenient **ground floor W.C.** complete the ground floor accommodation.

Utility Room 7'6" x 5'5" (2.30 × 1.66 m)

WC 3'0" × 5'3" (0.93 × 1.62 m)

Landing 7'8"x 7'1" (2.35 × 2.16 m)

**Master Bedroom** 11'10" x 10'5" (3.63 × 3.19 m)

**En-Suite** 5'10" × 5'8" (1.78 × 1.74 m)

**Bedroom** 9'6" × 9'6" (2.91 × 2.90 m)