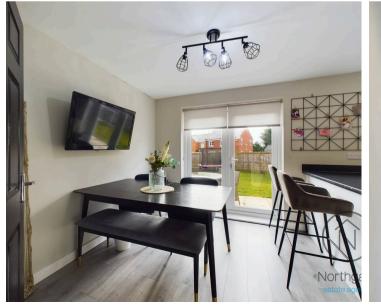

Upon entering, you are greeted by a welcoming **entrance hall** leading to a **lounge**, ideal for relaxing or entertaining guests. The modern **kitchen/dining room** is a true highlight, featuring a range of base and eye-level units, integrated appliances, and patio doors that open to the expansive rear garden – perfect for summer gatherings. A **utility room** and a convenient **ground floor W.C.** complete the ground floor accommodation.