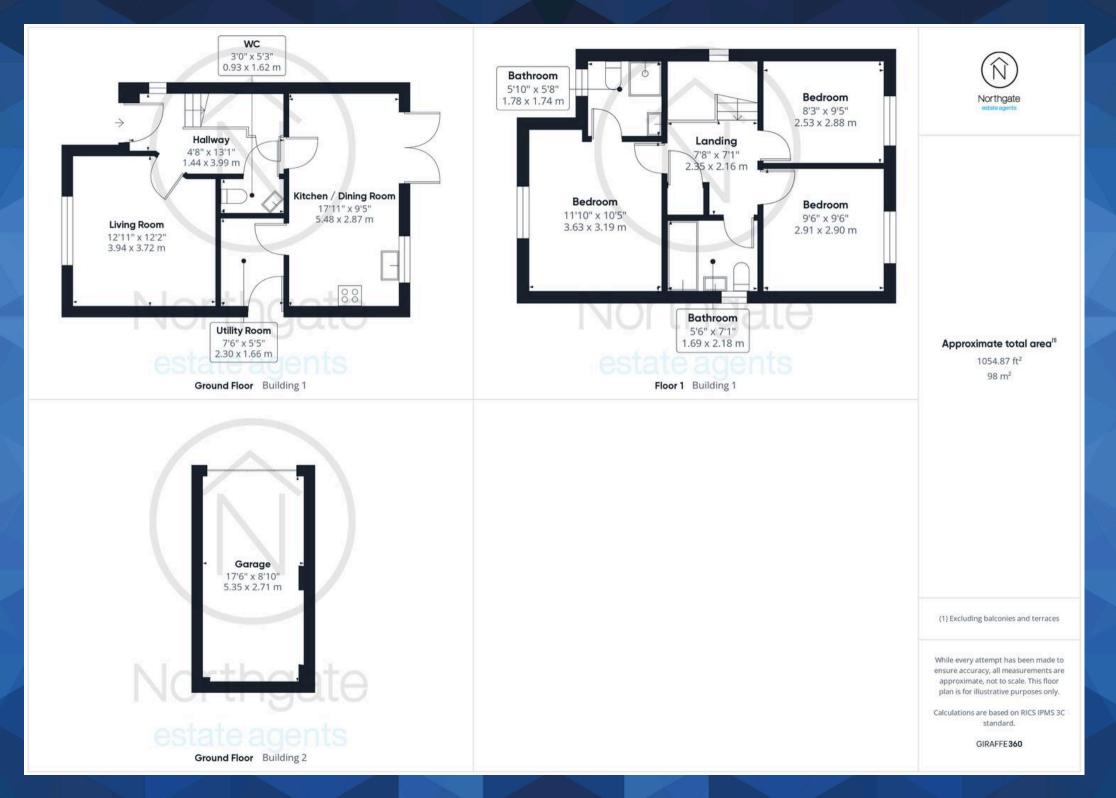

#### Contact us today to arrange your viewing!

Council Tax band: C

Tenure: Freehold

Hallway 4'8"x 13'1" (1.44 × 3.99 m)

Living Room 12'11"x 12'2" (3.94 x 3.72 m)

**Kitchen / Dining Room** 17'11" × 9'5" (5.48 × 2.87 m)

Utility Room 7'6" x 5'5" (2.30 × 1.66 m)

WC 3'0" × 5'3" (0.93 × 1.62 m)

Landing 7'8"x 7'1" (2.35 × 2.16 m)

**Master Bedroom** 11'10" x 10'5" (3.63 × 3.19 m)

**En-Suite** 5'10" × 5'8" (1.78 × 1.74 m)

**Bedroom** 9'6" × 9'6" (2.91 × 2.90 m)

**Bedroom** 8'3" × 9'5" (2.53 × 2.88 m)

Bathroom 5'6"x 7'1" (1.69 × 2.18 m)

**Garage** 17'6" × 8'10" (5.35 × 2.71 m)