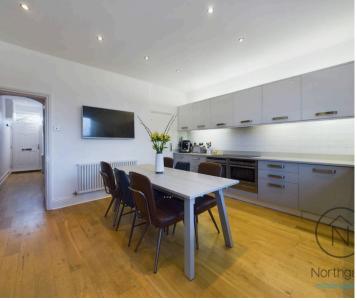

The property boasts three generously proportioned bedrooms, perfect for families or professionals seeking extra space. A contemporary, well-appointed bathroom complements the stylish interior. The spacious lounge, filled with natural light, and the sleek, modern fitted kitchen/diner with ample storage and workspace, create an ideal setting for relaxation and entertaining.

Council Tax band: B

Tenure: Freehold

- Beautiful 3 Bedroom Cottage Located in Aycliffe Village
- 3 Spacious Bedrooms

Entrance Hall 18'0" x 3'1" (5.49m x 0.95m)

Lounge 14'3" x 10'10" (4.36m x 3.31m)

**Kitchen/Diner** 13'10" x 14'3" (4.24m x 4.35m)