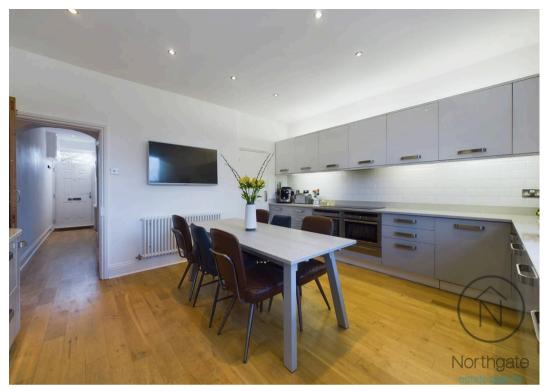

The property boasts three generously proportioned bedrooms, perfect for families or professionals seeking extra space. A contemporary, well-appointed bathroom complements the stylish interior. The spacious lounge, filled with natural light, and the sleek, modern fitted kitchen/diner with ample storage and workspace, create an ideal setting for relaxation and entertaining.

Council Tax band: B

Tenure: Freehold

- Beautiful 3 Bedroom Cottage Located in Aycliffe Village
- 3 Spacious Bedrooms

Entrance Hall 18'0" x 3'1" (5.49m x 0.95m)

Lounge 14'3" x 10'10" (4.36m x 3.31m)

**Kitchen/Diner** 13'10" x 14'3" (4.24m x 4.35m)