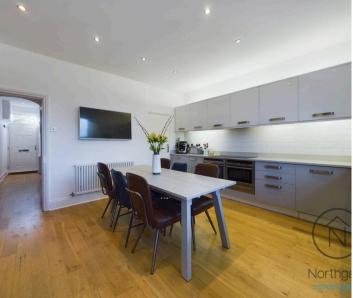

The property boasts three generously proportioned bedrooms, perfect for families or professionals seeking extra space. A contemporary, well-appointed bathroom complements the stylish interior. The spacious lounge, filled with natural light, and the sleek, modern fitted kitchen/diner with ample storage and workspace, create an ideal setting for relaxation and entertaining.

Council Tax band: B

Tenure: Freehold

- Beautiful 3 Bedroom Cottage Located in Aycliffe Village
- 3 Spacious Bedrooms

Entrance Hall 18'0" x 3'1" (5.49m x 0.95m)

Lounge 14'3" x 10'10" (4.36m x 3.31m)

**Kitchen/Diner** 13'10" x 14'3" (4.24m x 4.35m)