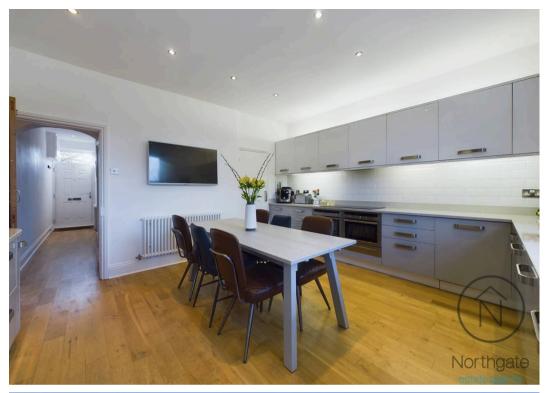

The property boasts three generously proportioned bedrooms, perfect for families or professionals seeking extra space. A contemporary, well-appointed bathroom complements the stylish interior. The spacious lounge, filled with natural light, and the sleek, modern fitted kitchen/diner with ample storage and workspace, create an ideal setting for relaxation and entertaining.

Council Tax band: B

Tenure: Freehold

- Beautiful 3 Bedroom Cottage Located in Aycliffe Village
- 3 Spacious Bedrooms

Entrance Hall 18'0" x 3'1" (5.49m x 0.95m)

Lounge 14'3" x 10'10" (4.36m x 3.31m)

**Kitchen/Diner** 13'10" x 14'3" (4.24m x 4.35m)