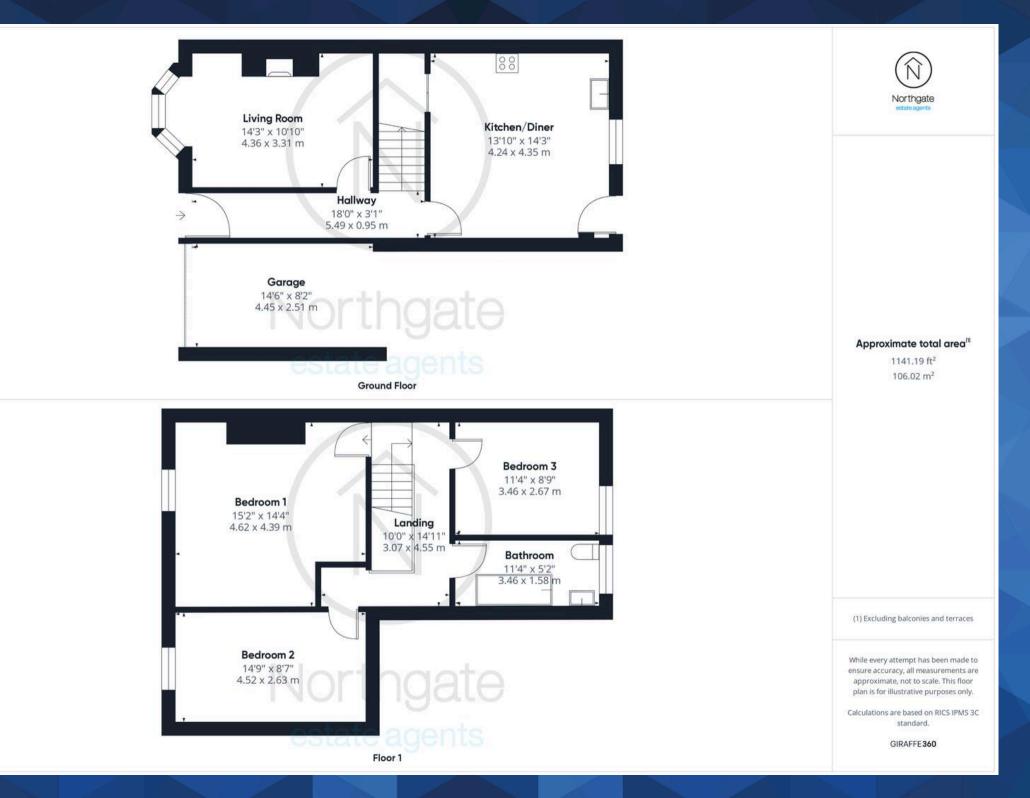

Council Tax band: B

Tenure: Freehold

- Beautiful 3 Bedroom Cottage Located in Aycliffe Village
- 3 Spacious Bedrooms

Entrance Hall 18'0" x 3'1" (5.49m x 0.95m)

Lounge 14'3" x 10'10" (4.36m x 3.31m)

**Kitchen/Diner** 13'10" x 14'3" (4.24m x 4.35m)

**Landing** 10'0" x 14'11" (3.07m x 4.55m)

**Bedroom 1** 15'2" x 14'4" (4.62m x 4.39m)

**Bedroom 2** 14'9" x 8'7" (4.52m x 2.63m)

**Bedroom 3** 11'4" x 8'9" (3.46m x 2.67m)

Family Bathroom 11'4" x 5'2" (3.46m x 1.58m)