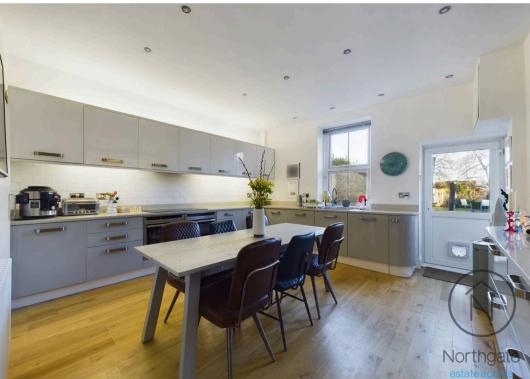

The property boasts three generously proportioned bedrooms, perfect for families or professionals seeking extra space. A contemporary, well-appointed bathroom complements the stylish interior. The spacious lounge, filled with natural light, and the sleek, modern fitted kitchen/diner with ample storage and workspace, create an ideal setting for relaxation and entertaining.

Council Tax band: B

Tenure: Freehold

- Beautiful 3 Bedroom Cottage Located in Aycliffe Village
- 3 Spacious Bedrooms

Entrance Hall 18'0" x 3'1" (5.49m x 0.95m)

Lounge 14'3" x 10'10" (4.36m x 3.31m)

**Kitchen/Diner** 13'10" x 14'3" (4.24m x 4.35m)