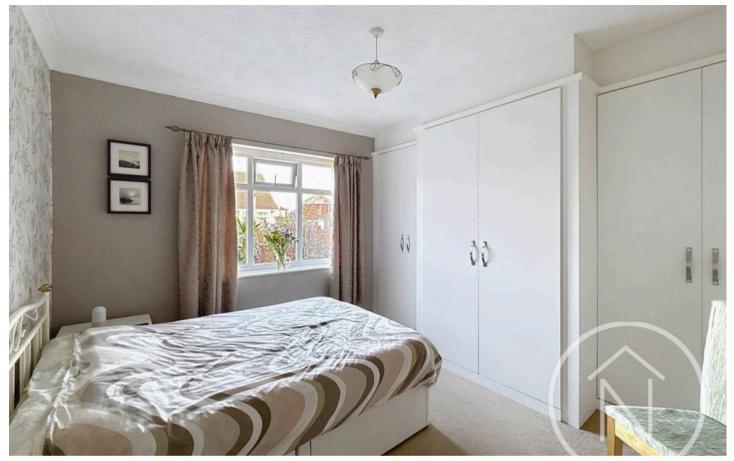

#### Bedroom One

11' 11" x 11' 11" (3.63m x 3.64m)

#### Bedroom Two

10' 9" x 8' 5" (3.27m x 2.57m)

#### Bedroom Three

8' 4" x 12' 3" (2.53m x 3.73m)