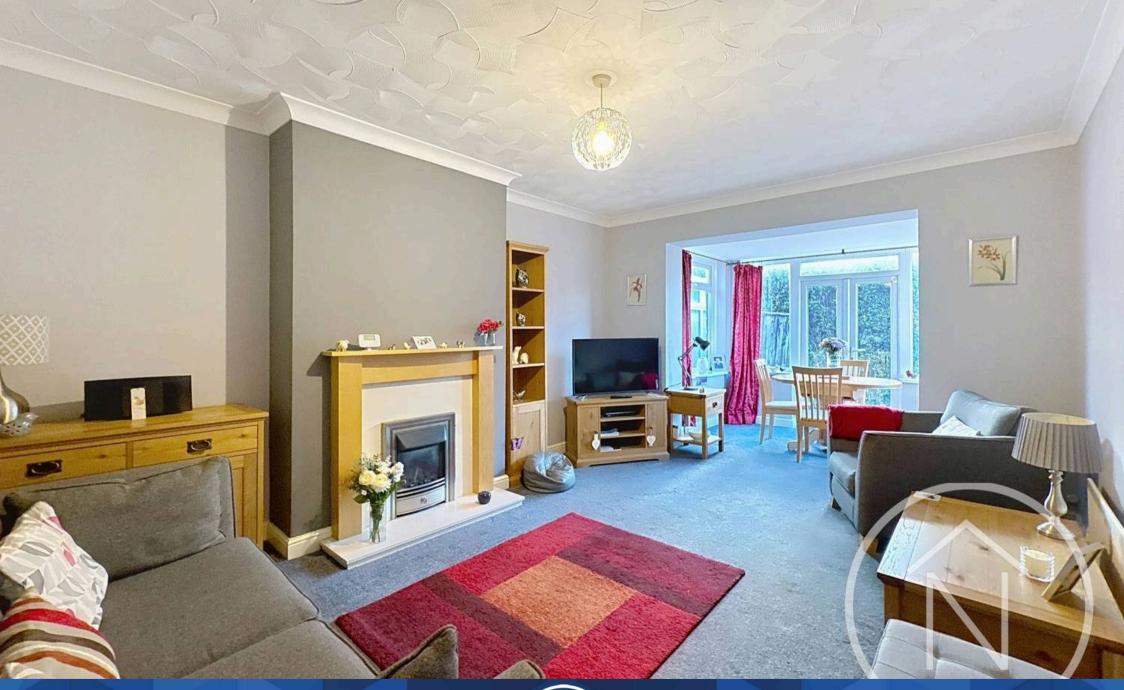

## Lounge

15' 11" x 12' 1" (4.84m x 3.68m)

## Dining Area

6' 0" x 9' 2" (1.84m x 2.79m)