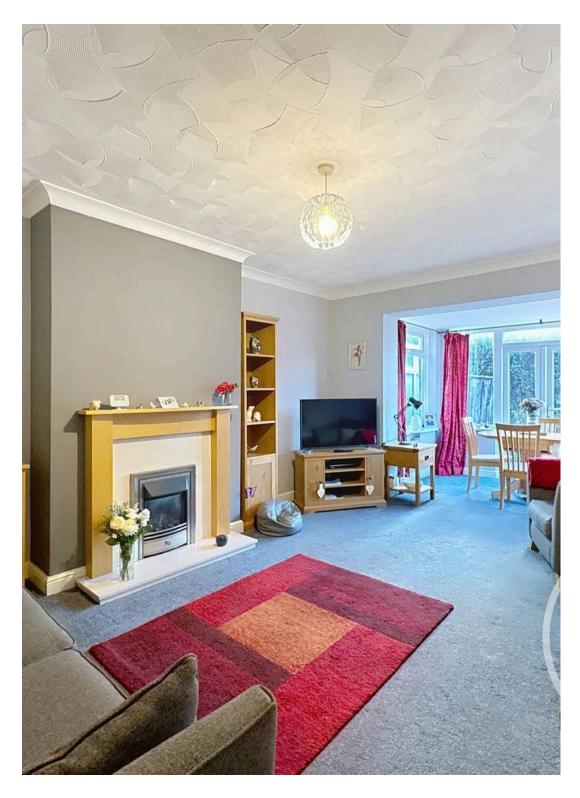

## Lounge

15' 11" x 12' 1" (4.84m x 3.68m)

## Dining Area

6' 0" x 9' 2" (1.84m x 2.79m)