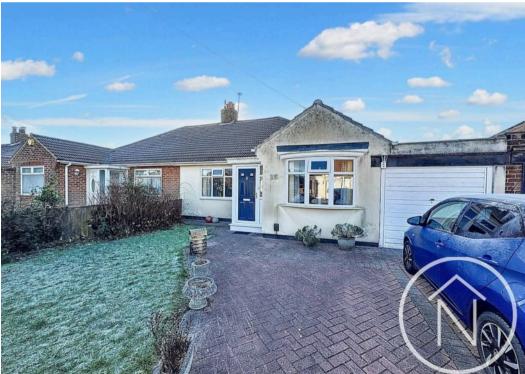

## 15 Buxton Gardens

Billingham, Billingham

Offers Invited Between £180,000 And £190,000

This charming three-bedroom semi-detached bungalow, with the added benefit of no onward chain, is nestled in a sought-after location on Wolviston Court. The property boasts modern conveniences such as UPVC double glazing and gas central heating, ensuring comfort and energy efficiency. Upon entering, you are greeted by a welcoming porch leading to a spacious hallway that flows seamlessly into the lounge, open plan to a dining area, creating an ideal space for relaxed family living and entertaining. The well-appointed kitchen has ample storage and workspace. The accommodation is completed by a bathroom and three generously sized bedrooms, all thoughtfully designed to cater to modern lifestyles. To the rear of the property lies a delightful south-facing garden, providing a tranquil retreat to enjoy outdoor living and soak up the sunshine. Additionally, the property benefits from a driveway and garage, ensuring ample off-road parking and storage, making this an ideal home for families or professionals seeking both convenience and comfort.