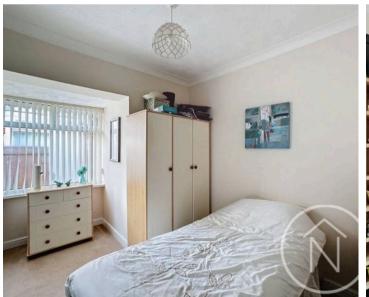

#### Bedroom One

11' 11" x 11' 11" (3.63m x 3.64m)

#### Bedroom Two

10' 9" x 8' 5" (3.27m x 2.57m)

#### Bedroom Three

8' 4" x 12' 3" (2.53m x 3.73m)