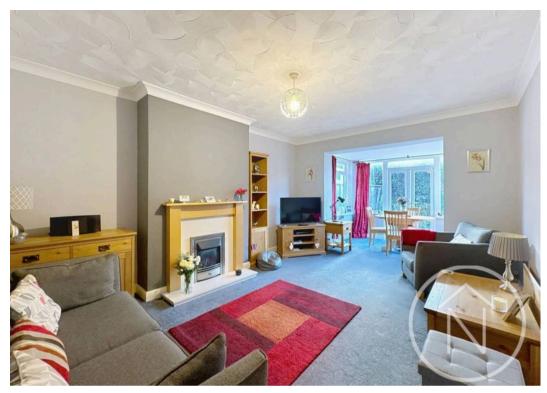

## Lounge

15' 11" x 12' 1" (4.84m x 3.68m)

## Dining Area

6' 0" x 9' 2" (1.84m x 2.79m)