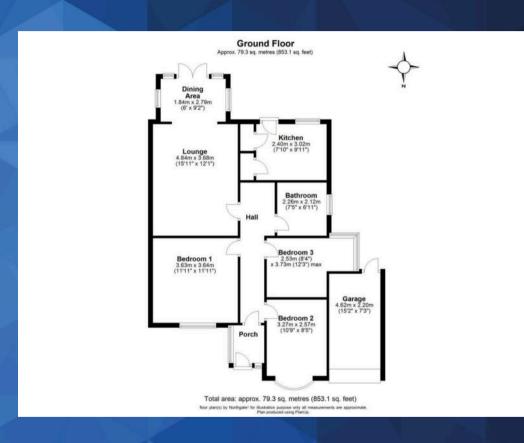

## 15 Buxton Gardens

Billingham, Billingham

Offers Invited Between £180,000 And £190,000

This charming three-bedroom semi-detached bungalow, with the added benefit of no onward chain, is nestled in a sought-after location on Wolviston Court. The property boasts modern conveniences such as UPVC double glazing and gas central heating, ensuring comfort and energy efficiency. Upon entering, you are greeted by a welcoming porch leading to a spacious hallway that flows seamlessly into the lounge, open plan to a dining area, creating an ideal space for relaxed family living and entertaining. The well-appointed kitchen has ample storage and workspace. The accommodation is completed by a bathroom and three generously sized bedrooms, all thoughtfully designed to cater to modern lifestyles. To the rear of the property lies a delightful south-facing garden, providing a tranquil retreat to enjoy outdoor living and soak up the sunshine. Additionally, the property benefits from a driveway and garage, ensuring ample off-road parking and storage, making this an ideal home for families or professionals seeking both convenience and comfort.

## Porch

## Hallway

## Lounge

15' 11" x 12' 1" (4.84m x 3.68m)

## Dining Area

6' 0" x 9' 2" (1.84m x 2.79m)

## Kitchen

7' 10" x 9' 11" (2.40m x 3.02m)

#### Bathroom

7' 5" x 6' 11" (2.26m x 2.12m)

#### Bedroom One

11' 11" x 11' 11" (3.63m x 3.64m)

#### Bedroom Two

10' 9" x 8' 5" (3.27m x 2.57m)

#### Bedroom Three

8' 4" x 12' 3" (2.53m x 3.73m)