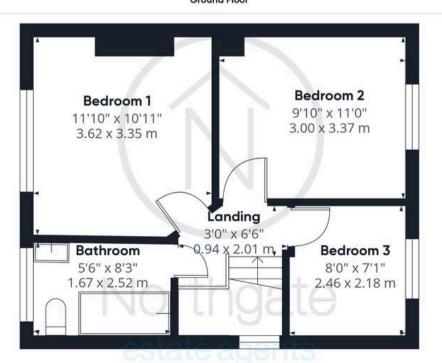

## Landing

3'0" x 6'6" (0.94m x 2.01m)

#### Bedroom 1

11'10" x 10'11" (3.62m x 3.35m)

## Bedroom 2

9'10" x 11'0" (3.00m x 3.37m)

## Bedroom 3

8'0" x 7'1" (2.46m x 2.18m)

## **Bathroom**

5'6" x 8'3" (1.67m x 2.52m)

FRONT GARDEN

REAR GARDEN

DRIVEWAY

1 Parking Space