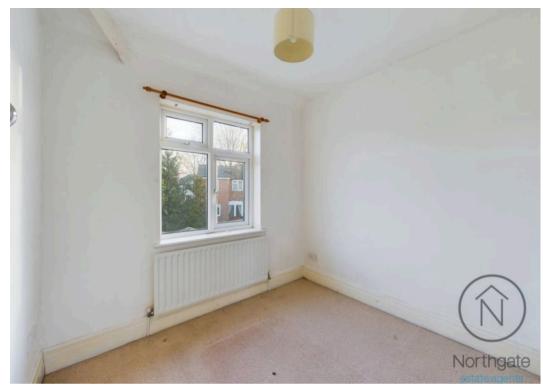

#### Bedroom 1

11'10" x 10'11" (3.62m x 3.35m)

## Bedroom 2

9'10" x 11'0" (3.00m x 3.37m)

## Bedroom 3

8'0" x 7'1" (2.46m x 2.18m)