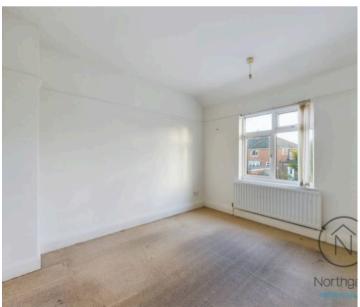

#### Bedroom 1

11'10" x 10'11" (3.62m x 3.35m)

## Bedroom 2

9'10" x 11'0" (3.00m x 3.37m)

## Bedroom 3

8'0" x 7'1" (2.46m x 2.18m)