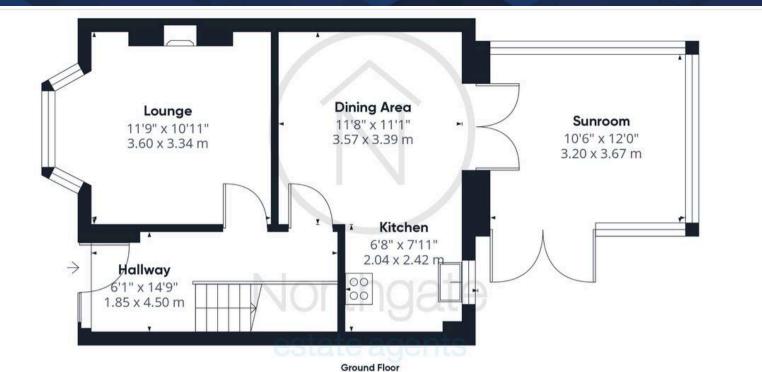

## Entrance Hall

6'1" x 14'9" (1.85m x 4.50m)

## Lounge

11'9" x 10'11" (3.60m x 3.34m)

## Dining Room

11'8" x 11'1" (3.57m x 3.39m)

## Kitchen

6'8" x 7'11" (2.04m x 2.42m)

#### Sunroom

10'6" x 12'0" (3.20m x 3.67m)