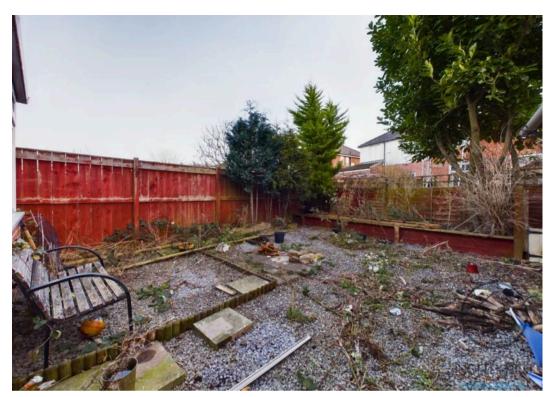

Externally, the property features a **driveway** for convenient off-road parking and a **generous rear garden**, ideal for relaxing, entertaining, or enjoying outdoor activities.

Council Tax band: B

Tenure: Freehold

## **Bathroom**

5'6" x 8'3" (1.67m x 2.52m)

FRONT GARDEN

REAR GARDEN

DRIVEWAY

1 Parking Space