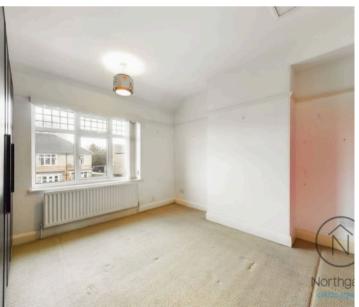

#### Bedroom 1

11'10" x 10'11" (3.62m x 3.35m)

## Bedroom 2

9'10" x 11'0" (3.00m x 3.37m)

## Bedroom 3

8'0" x 7'1" (2.46m x 2.18m)