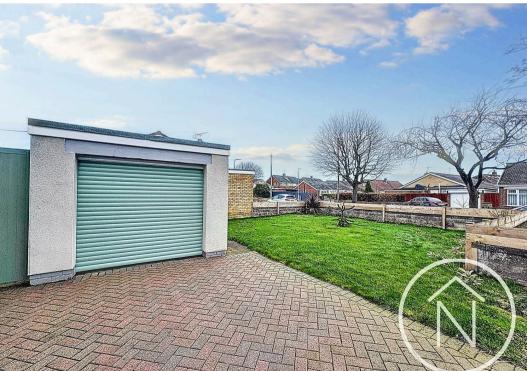

# Thornton Crescent, Billingham

Offers Invited Between £190.000 and £200.000

Nestled in the desirable location of Wolviston Court, Billingham, rests this Three Bedroom Semi Detached Bungalow awaiting its new owners. Boasting a flawless modern interior design and offering the convenience of no onward chain, this property offers a harmonious blend of comfort and functionality. The inviting porch leads you inside to discover a spacious lounge flooded with natural light, a contemporary kitchen furnished with sleek appliances, and a convenient shower room for added comfort. The accommodation further extends to three well-proportioned bedrooms. Outside, the property sits proudly on a large corner plot, providing ample parking space for multiple vehicles and gardens to the front, side, and rear, ensuring outdoor recreational opportunities abound right at your doorstep.

# Bedroom Three

7' 3" x 9' 10" (2.20m x 3.00m)

GARDEN

GARAGE

OFF STREET

DRIVEWAY