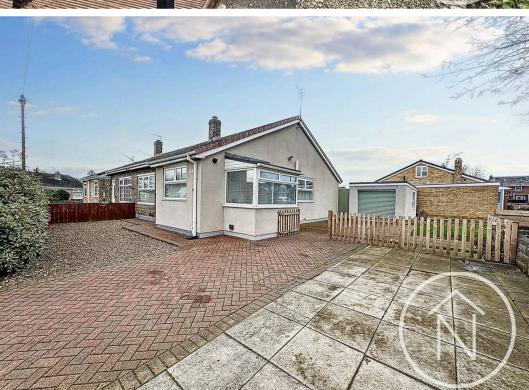

# Thornton Crescent, Billingham

Offers Invited Between £190.000 and £200.000

Nestled in the desirable location of Wolviston Court, Billingham, rests this Three Bedroom Semi Detached Bungalow awaiting its new owners. Boasting a flawless modern interior design and offering the convenience of no onward chain, this property offers a harmonious blend of comfort and functionality. The inviting porch leads you inside to discover a spacious lounge flooded with natural light, a contemporary kitchen furnished with sleek appliances, and a convenient shower room for added comfort. The accommodation further extends to three well-proportioned bedrooms. Outside, the property sits proudly on a large corner plot, providing ample parking space for multiple vehicles and gardens to the front, side, and rear, ensuring outdoor recreational opportunities abound right at your doorstep.

# Bedroom Three

7' 3" x 9' 10" (2.20m x 3.00m)

GARDEN

GARAGE

OFF STREET

DRIVEWAY