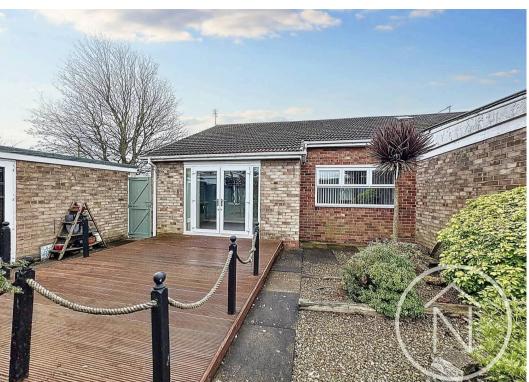

# Thornton Crescent, Billingham

Offers Invited Between £190.000 and £200.000

Nestled in the desirable location of Wolviston Court, Billingham, rests this Three Bedroom Semi Detached Bungalow awaiting its new owners. Boasting a flawless modern interior design and offering the convenience of no onward chain, this property offers a harmonious blend of comfort and functionality. The inviting porch leads you inside to discover a spacious lounge flooded with natural light, a contemporary kitchen furnished with sleek appliances, and a convenient shower room for added comfort. The accommodation further extends to three well-proportioned bedrooms. Outside, the property sits proudly on a large corner plot, providing ample parking space for multiple vehicles and gardens to the front, side, and rear, ensuring outdoor recreational opportunities abound right at your doorstep.

# Bedroom Three

7' 3" x 9' 10" (2.20m x 3.00m)

GARDEN

GARAGE

OFF STREET

DRIVEWAY