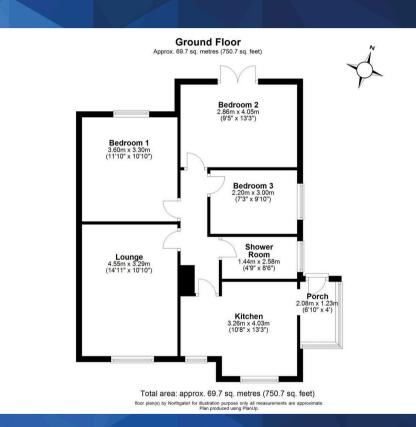

# Porch

6' 10" x 4' 0" (2.08m x 1.23m)

#### Kitchen

10' 8" x 13' 3" (3.26m x 4.03m)

# Lounge

14' 11" x 10' 10" (4.55m x 3.29m)

# Shower Room

4' 9" x 8' 6" (1.44m x 2.58m)

#### Bedroom One

11' 10" x 10' 10" (3.60m x 3.30m)

#### Bedroom Two

9' 5" x 13' 3" (2.86m x 4.05m)

# Bedroom Three

7' 3" x 9' 10" (2.20m x 3.00m)

GARDEN

GARAGE

OFF STREET

DRIVEWAY