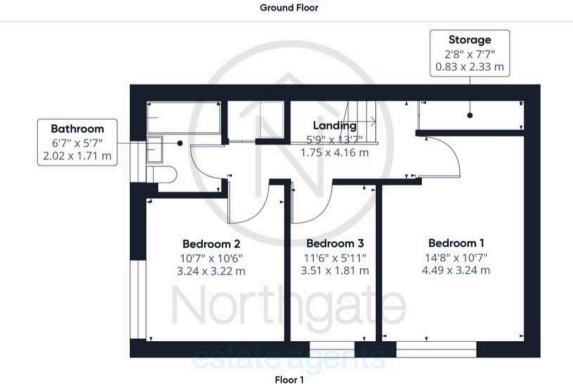

## Landing

5'9 x 13'7 (1.75 x 4.16m)

## Storage Cupboard

2'8 x 7'7 (0.83 x 2.33m)

### Bedroom 1

18'8 x 10'7 (4.49 x 3.24m)

## Bedroom 2

10'7 x 10'6 (3.24 x 3.22m)

## Bathroom

### Bedroom 3

11'6 x 5'11 (3.51 x 1.81m)

Patio / Decked Patio area