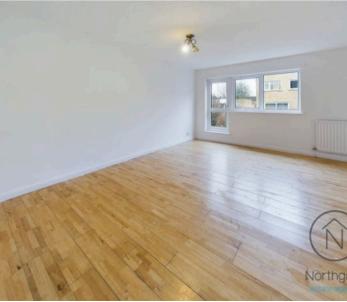

## Lounge/Diner

17'6 x 10'10 (5.34 x 3.31m)

The property benefits from **gas central heating** and **uPVC double glazing**, ensuring year-round comfort and energy efficiency. The interior offers a spacious layout, including a **bright and airy lounge**/diner, a **well-proportioned kitchen** with ample storage and workspace, and **three generously sized bedrooms** on the upper floor.