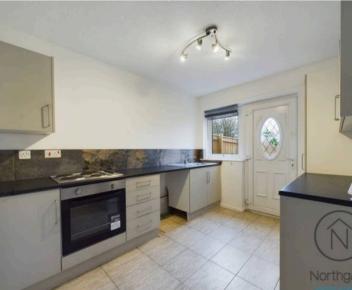

l heating** and **uPVC double glazing**, ensuring year-round comfort and energy efficiency. The interior offers a spacious layout, including a **bright and airy lounge**/diner, a **well-proportioned kitchen** with ample storage and workspace, and **three generously sized bedrooms** on the upper floor.

Externally, the property includes a **front garden**, perfect for relaxing or entertaining. Conveniently situated close to local amenities, schools, and transport links.

Whether you're looking to step onto the property ladder or expand your investment portfolio, this property is a fantastic opportunity not to be missed.

Council Tax band: A

Tenure: Freehold

- 3 Bedroom Property \*\*No Chain\*\*\*
- Downstairs Wc
- Spacious Lounge / Diner
- Kitchen
- Energy Performance Certificate: TBC







### Kitchen

8'4 x 10'5 (2.56 x 3.20m)

## Lounge/Diner

17'6 x 10'10 (5.34 x 3.31m)

## Hallway

5'8 x 16'0 (1.74 x 4.90m)

### Wc

2'8 x 5'9 (0.83 x 1.76m)

## Landing

5'9 x 13'7 (1.75 x 4.16m)

## Storage Cupboard

2'8 x 7'7 (0.83 x 2.33m)

### Bedroom 1

18'8 x 10'7 (4.49 x 3.24m)

## Bedroom 2

10'7 x 10'6 (3.24 x 3.22m)

## Bathroom

### Bedroom 3

11'6 x 5'11 (3.51 x 1.81m)





Patio / Decked Patio area

























## Approximate total area®

900.27 ft<sup>2</sup> 83.64 m<sup>2</sup>

#### Reduced headroom

14.66 ft<sup>2</sup> 1.36 m<sup>2</sup>

(1) Excluding balconies and terraces

Reduced headroom

----- Below 5 ft/1.5 m

While every attempt has been made to ensure accuracy, all measurements are approximate, not to scale. This floor plan is for illustrative pu