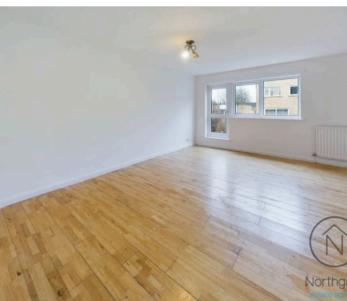

## Lounge/Diner

17'6 x 10'10 (5.34 x 3.31m)

The property benefits from **gas central heating** and **uPVC double glazing**, ensuring year-round comfort and energy efficiency. The interior offers a spacious layout, including a **bright and airy lounge**/diner, a **well-proportioned kitchen** with ample storage and workspace, and **three generously sized bedrooms** on the upper floor.