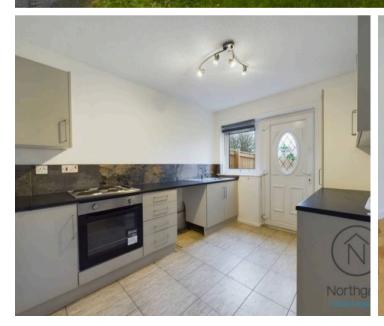

### Kitchen

8'4 x 10'5 (2.56 x 3.20m)

The property benefits from **gas central heating** and **uPVC double glazing**, ensuring year-round comfort and energy efficiency. The interior offers a spacious layout, including a **bright and airy lounge**/diner, a **well-proportioned kitchen** with ample storage and workspace, and **three generously sized bedrooms** on the upper floor.