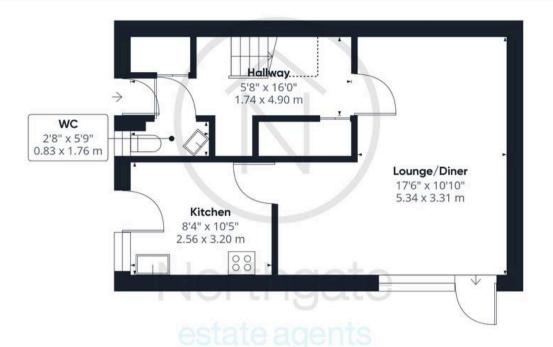

### Kitchen

8'4 x 10'5 (2.56 x 3.20m)

## Lounge/Diner

17'6 x 10'10 (5.34 x 3.31m)

## Hallway

5'8 x 16'0 (1.74 x 4.90m)

### Wc

2'8 x 5'9 (0.83 x 1.76m)