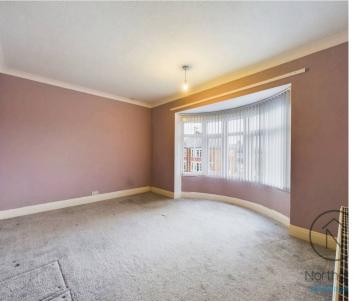

The lounge is bright and welcoming, with a walk-in bay window that enhances the natural light. It leads seamlessly into the dining area, which is open plan to the kitchen.

The first floor features two generously sized double bedrooms and a family bathroom, complete with a WC and an over-the-bath electric shower.

# Lounge

10'3" x 14'8" (3.14m x 4.49m)