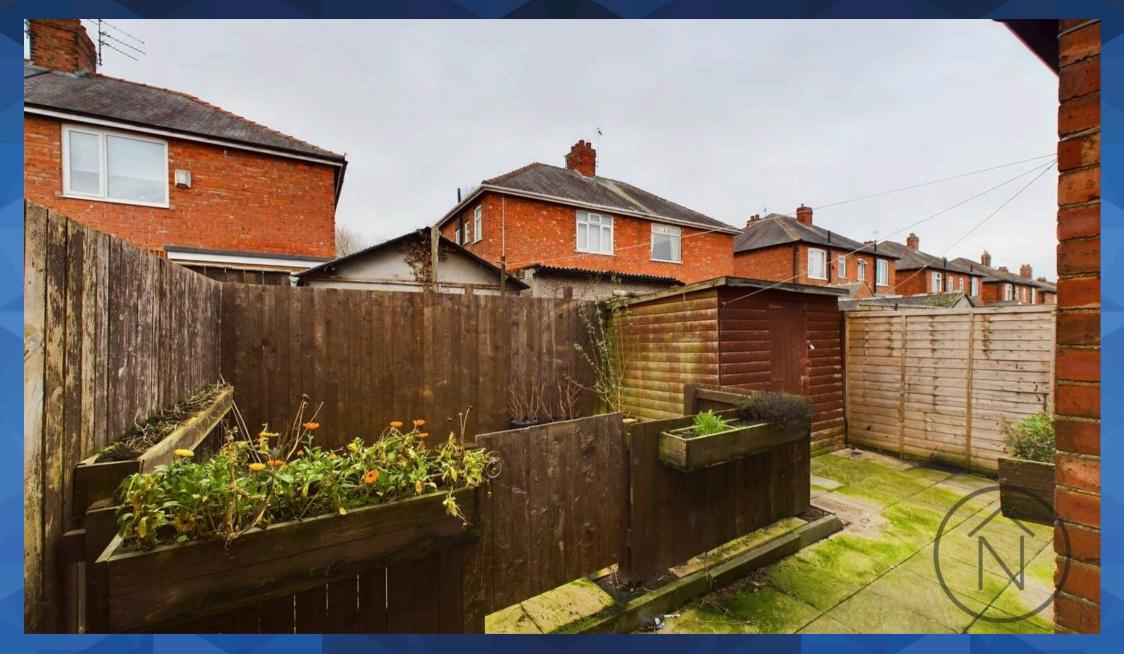

Externally, the property boasts low-maintenance gardens to the front and rear. The front garden includes off-street parking, while the rear garden provides a versatile outdoor space.

Council Tax band: A

## Bathroom

7'4" x 5'11" (2.25m x 1.83m)

FRONT GARDEN

REAR GARDEN

OFF STREET

2 Parking Spaces