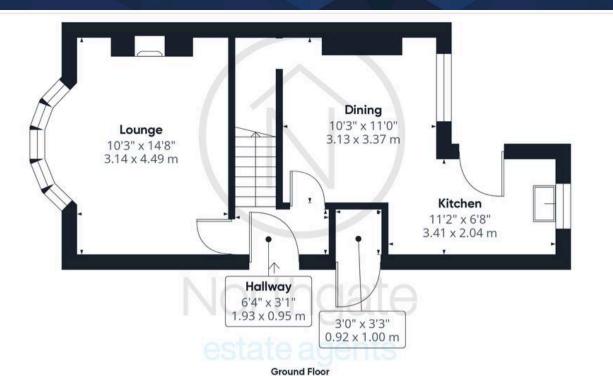

# Lounge

10'3" x 14'8" (3.14m x 4.49m)

## Hallway

6'4" x 3'1" (1.93m x 0.95m)

# Dining Room

10'3" x 11'0" (3.13m x 3.37m)

#### Kitchen

11'2" x 6'8" (3.41m x 2.04m)