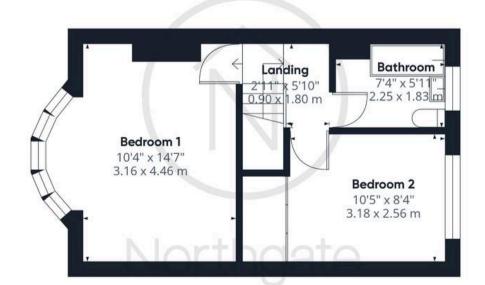

## Landing

2'11" x 5'10" (0.90m x 1.80m)

#### Bedroom 1

10'4" x 14'7" (3.16m x 4.46m)

#### Bedroom 2

10'5" x 8'4" (3.18m x 2.56m)

## Bathroom

7'4" x 5'11" (2.25m x 1.83m)

FRONT GARDEN

REAR GARDEN

OFF STREET

2 Parking Spaces