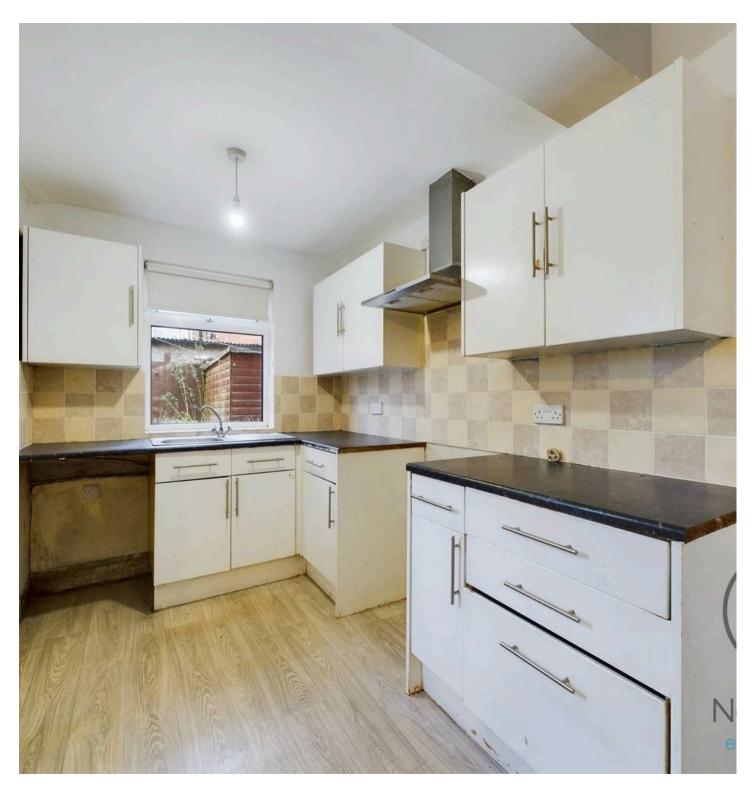

The lounge is bright and welcoming, with a walk-in bay window that enhances the natural light. It leads seamlessly into the dining area, which is open plan to the kitchen.

The first floor features two generously sized double bedrooms and a family bathroom, complete with a WC and an over-the-bath electric shower.

#### Kitchen

11'2" x 6'8" (3.41m x 2.04m)