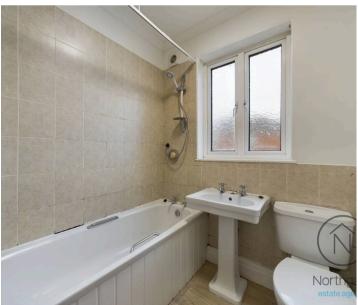

The lounge is bright and welcoming, with a walk-in bay window that enhances the natural light. It leads seamlessly into the dining area, which is open plan to the kitchen.

The first floor features two generously sized double bedrooms and a family bathroom, complete with a WC and an over-the-bath electric shower.

## Bathroom

7'4" x 5'11" (2.25m x 1.83m)

FRONT GARDEN

REAR GARDEN

OFF STREET

2 Parking Spaces