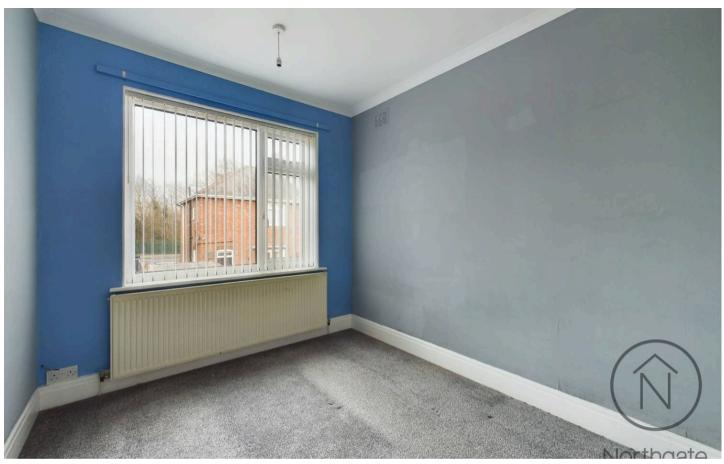

The lounge is bright and welcoming, with a walk-in bay window that enhances the natural light. It leads seamlessly into the dining area, which is open plan to the kitchen.

The first floor features two generously sized double bedrooms and a family bathroom, complete with a WC and an over-the-bath electric shower.

#### Bedroom 1

10'4" x 14'7" (3.16m x 4.46m)

#### Bedroom 2

10'5" x 8'4" (3.18m x 2.56m)