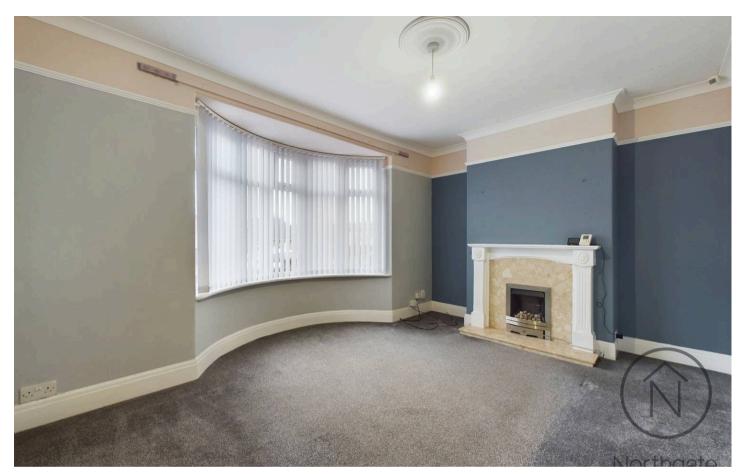

The lounge is bright and welcoming, with a walk-in bay window that enhances the natural light. It leads seamlessly into the dining area, which is open plan to the kitchen.

The first floor features two generously sized double bedrooms and a family bathroom, complete with a WC and an over-the-bath electric shower.

# Lounge

10'3" x 14'8" (3.14m x 4.49m)