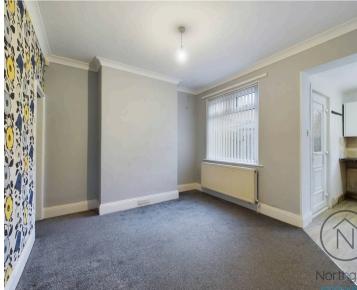

The lounge is bright and welcoming, with a walk-in bay window that enhances the natural light. It leads seamlessly into the dining area, which is open plan to the kitchen.

The first floor features two generously sized double bedrooms and a family bathroom, complete with a WC and an over-the-bath electric shower.

# Dining Room

10'3" x 11'0" (3.13m x 3.37m)