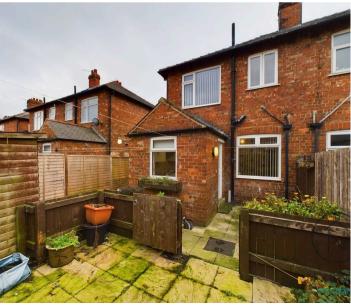

Externally, the property boasts low-maintenance gardens to the front and rear. The front garden includes off-street parking, while the rear garden provides a versatile outdoor space.

Council Tax band: A

## Bathroom

7'4" x 5'11" (2.25m x 1.83m)

FRONT GARDEN

REAR GARDEN

OFF STREET

2 Parking Spaces