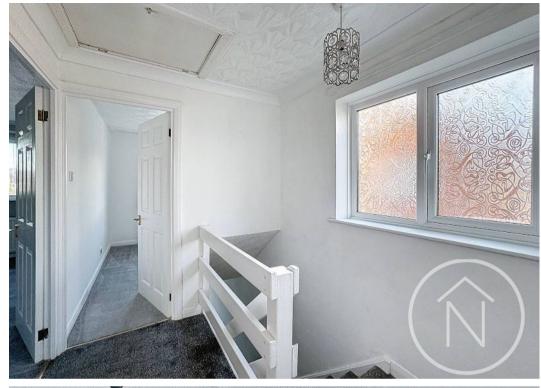

#### Hall

**Lounge** 12' 10" x 13' 7" (3.92m x 4.15m)

**Kitchen/Diner** 10' 10" x 16' 8" (3.29m x 5.09m)

Landing 7' 7" x 6' 5" (2.31m x 1.95m)

Shower Room 6' 3" x 6' 7" (1.90m x 2.01m)

**Bedroom One** 13' 5" x 10' 0" (4.10m x 3.04m)