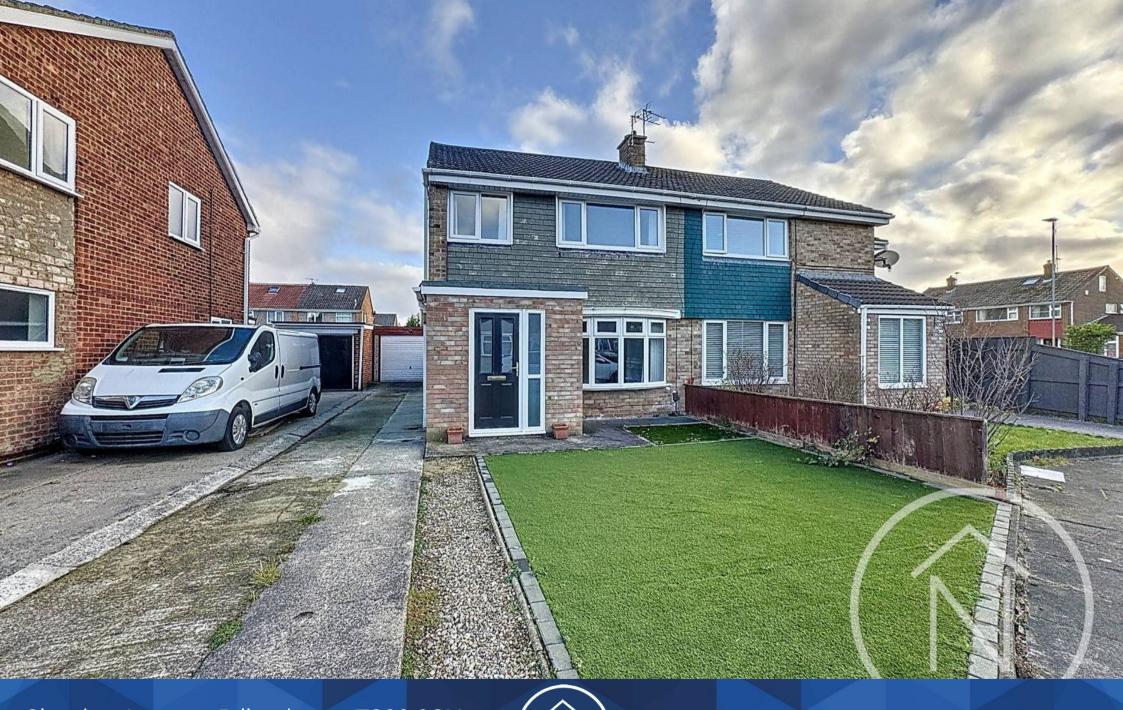

Cleadon Avenue, Billingham - TS23 3SH

Offers Invited Between £150,000 And £160,000

# Cleadon Avenue

#### Billingham

This charming three-bedroom semi-detached property is a perfect opportunity for firsttime buyers or families looking for a lovely home to settle in. Boasting a convenient location and offered with no onward chain, this property presents a fantastic chance to step onto the property ladder hassle-free. The accommodation is thoughtfully laid out and includes an entrance hall, a cosy lounge providing a welcoming atmosphere, a modern kitchen/diner equipped with integrated appliances, a landing, a refreshing shower room, and three comfortable bedrooms ideal for a growing family. The property also benefits from a driveway and garage, providing ample parking space, as well as UPVC double glazing and gas central heating for added comfort. Completing the package is a delightful garden to the rear, offering a private outdoor space perfect for relaxing or entertaining guests.

#### DRIVEWAY

2 Parking Spaces

# DRIVEWAY

2 Parking Spaces

Total area: approx. 78.5 sq. metres (844.5 sq. feet) floor plan(s) by Northgate<sup>2</sup> for illustration purpose only all measurements are approximate. Plan produced using PlanUp. FII'St FIOOr Approx. 38.4 sq. metres (413.4 sq. feet)