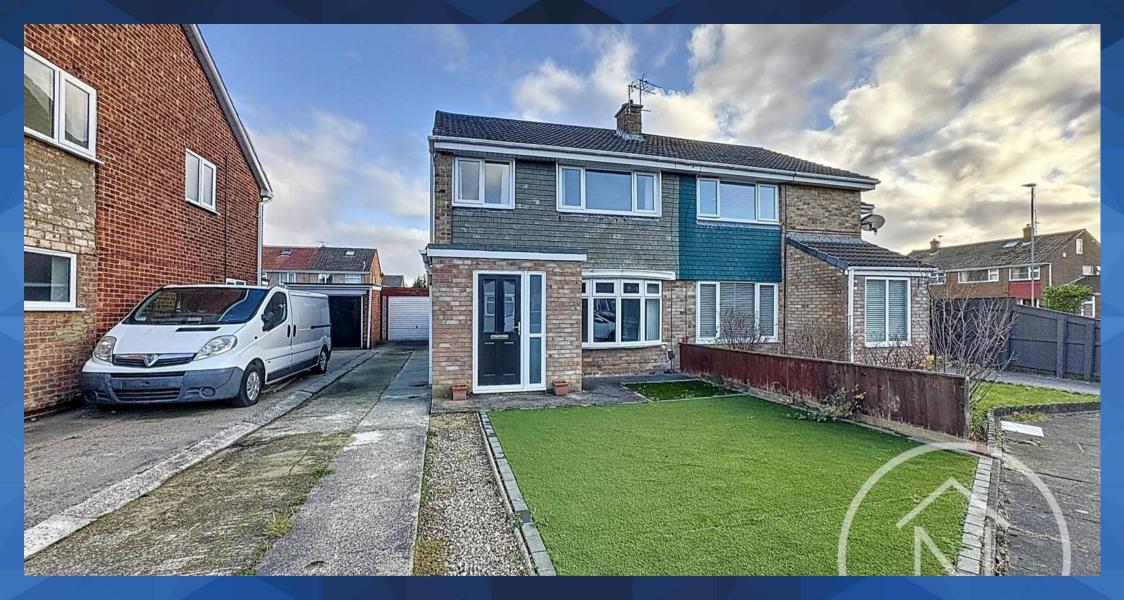

#### Billingham

This charming three-bedroom semi-detached property is a perfect opportunity for firsttime buyers or families looking for a lovely home to settle in. Boasting a convenient location and offered with no onward chain, this property presents a fantastic chance to step onto the property ladder hassle-free. The accommodation is thoughtfully laid out and includes an entrance hall, a cosy lounge providing a welcoming atmosphere, a modern kitchen/diner equipped with integrated appliances, a landing, a refreshing shower room, and three comfortable bedrooms ideal for a growing family. The property also benefits from a driveway and garage, providing ample parking space, as well as UPVC double glazing and gas central heating for added comfort. Completing the package is a delightful garden to the rear, offering a private outdoor space perfect for relaxing or entertaining guests.

#### DRIVEWAY

2 Parking Spaces

# DRIVEWAY

2 Parking Spaces

Total area: approx. 78.5 sq. metres (844.5 sq. feet) floor plan(s) by Northgate<sup>2</sup> for illustration purpose only all measurements are approximate. Plan produced using PlanUp. FII'St FIOOr Approx. 38.4 sq. metres (413.4 sq. feet)