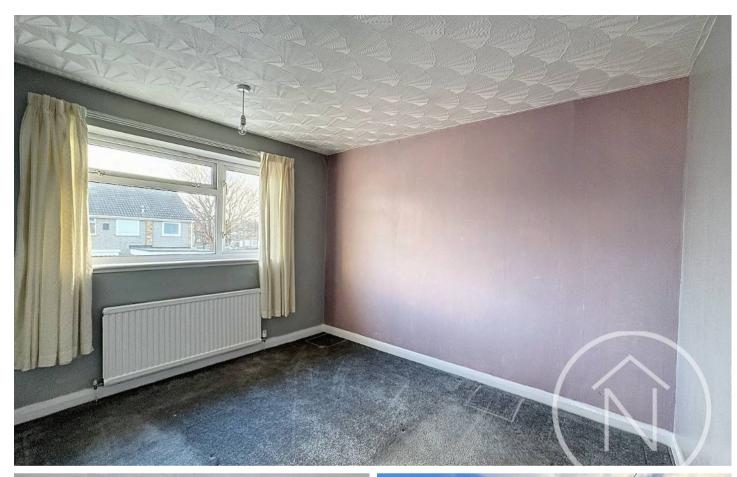

#### Hall

**Lounge** 12' 10" x 13' 7" (3.92m x 4.15m)

**Kitchen/Diner** 10' 10" x 16' 8" (3.29m x 5.09m)

Landing 7' 7" x 6' 5" (2.31m x 1.95m)

Shower Room 6' 3" x 6' 7" (1.90m x 2.01m)

**Bedroom One** 13' 5" x 10' 0" (4.10m x 3.04m)

**Bedroom Two** 10' 10" x 10' 0" (3.30m x 3.04m)

**Bedroom Three** 10' 4" x 6' 5" (3.16m x 1.95m)