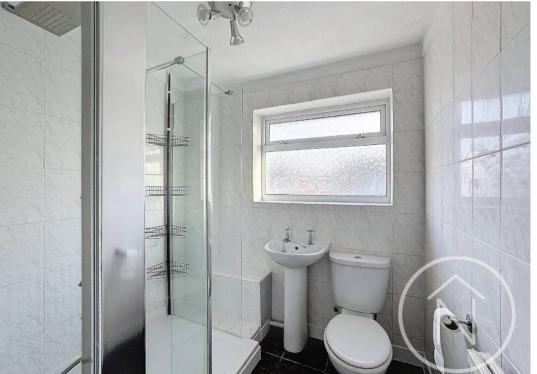

#### Hall

**Lounge** 12' 10" x 13' 7" (3.92m x 4.15m)

**Kitchen/Diner** 10' 10" x 16' 8" (3.29m x 5.09m)

Landing 7' 7" x 6' 5" (2.31m x 1.95m)

Shower Room 6' 3" x 6' 7" (1.90m x 2.01m)

**Bedroom One** 13' 5" x 10' 0" (4.10m x 3.04m)