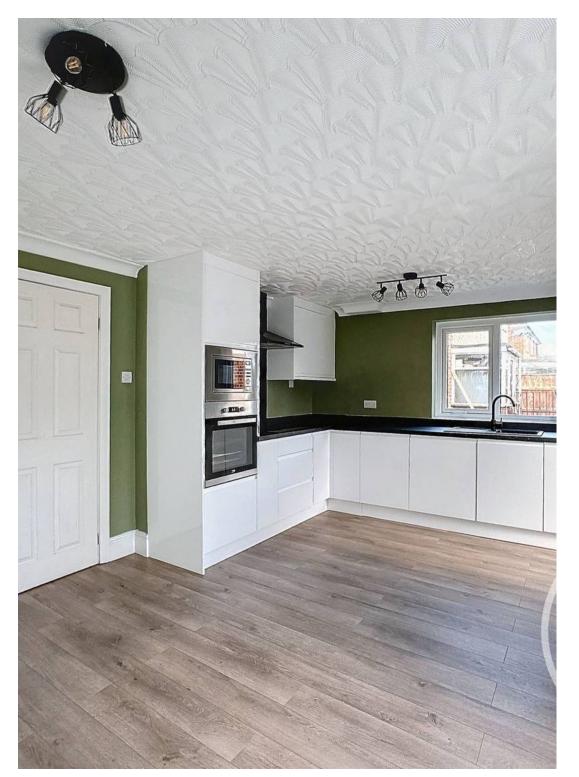

#### Hall

**Lounge** 12' 10" x 13' 7" (3.92m x 4.15m)

**Kitchen/Diner** 10' 10" x 16' 8" (3.29m x 5.09m)

Landing 7' 7" x 6' 5" (2.31m x 1.95m)

Shower Room 6' 3" x 6' 7" (1.90m x 2.01m)

**Bedroom One** 13' 5" x 10' 0" (4.10m x 3.04m)