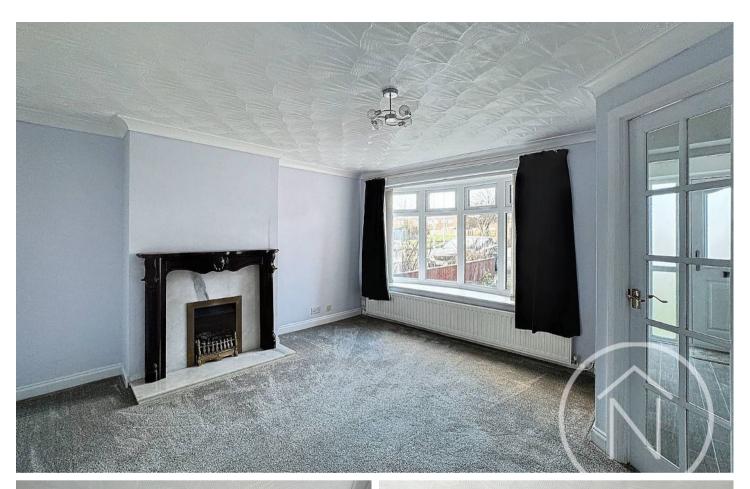

#### Hall

**Lounge** 12' 10" x 13' 7" (3.92m x 4.15m)

**Kitchen/Diner** 10' 10" x 16' 8" (3.29m x 5.09m)

Landing 7' 7" x 6' 5" (2.31m x 1.95m)

Shower Room 6' 3" x 6' 7" (1.90m x 2.01m)

**Bedroom One** 13' 5" x 10' 0" (4.10m x 3.04m)