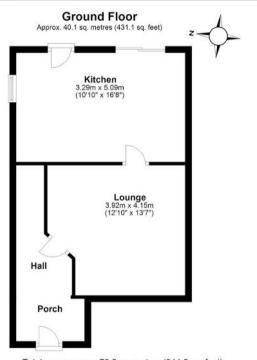

#### Porch

#### Hall

**Lounge** 12' 10" x 13' 7" (3.92m x 4.15m)

**Kitchen/Diner** 10' 10" x 16' 8" (3.29m x 5.09m)

Landing 7' 7" x 6' 5" (2.31m x 1.95m)

Shower Room 6' 3" x 6' 7" (1.90m x 2.01m)

**Bedroom One** 13' 5" x 10' 0" (4.10m x 3.04m)