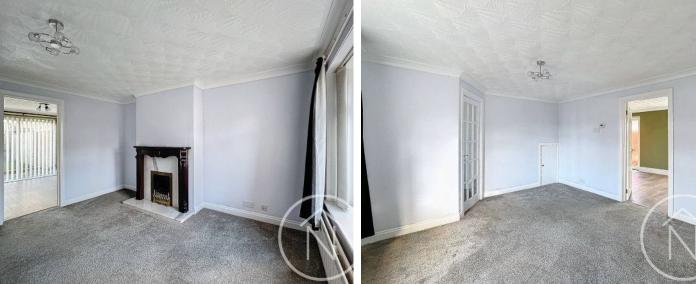

#### Hall

**Lounge** 12' 10" x 13' 7" (3.92m x 4.15m)

**Kitchen/Diner** 10' 10" x 16' 8" (3.29m x 5.09m)

Landing 7' 7" x 6' 5" (2.31m x 1.95m)

Shower Room 6' 3" x 6' 7" (1.90m x 2.01m)

**Bedroom One** 13' 5" x 10' 0" (4.10m x 3.04m)