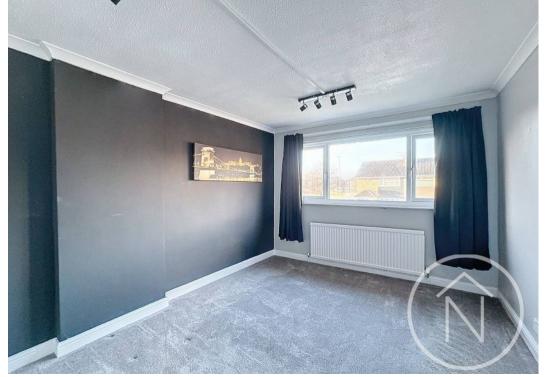

#### Hall

**Lounge** 12' 10" x 13' 7" (3.92m x 4.15m)

**Kitchen/Diner** 10' 10" x 16' 8" (3.29m x 5.09m)

Landing 7' 7" x 6' 5" (2.31m x 1.95m)

Shower Room 6' 3" x 6' 7" (1.90m x 2.01m)

**Bedroom One** 13' 5" x 10' 0" (4.10m x 3.04m)

**Bedroom Two** 10' 10" x 10' 0" (3.30m x 3.04m)

**Bedroom Three** 10' 4" x 6' 5" (3.16m x 1.95m)