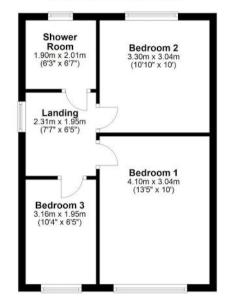

#### Hall

**Lounge** 12' 10" x 13' 7" (3.92m x 4.15m)

**Kitchen/Diner** 10' 10" x 16' 8" (3.29m x 5.09m)

Landing 7' 7" x 6' 5" (2.31m x 1.95m)

Shower Room 6' 3" x 6' 7" (1.90m x 2.01m)

**Bedroom One** 13' 5" x 10' 0" (4.10m x 3.04m)

**Bedroom Two** 10' 10" x 10' 0" (3.30m x 3.04m)

**Bedroom Three** 10' 4" x 6' 5" (3.16m x 1.95m)