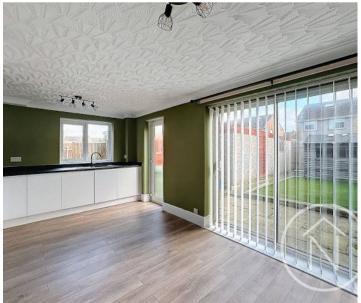

#### Hall

**Lounge** 12' 10" x 13' 7" (3.92m x 4.15m)

**Kitchen/Diner** 10' 10" x 16' 8" (3.29m x 5.09m)

Landing 7' 7" x 6' 5" (2.31m x 1.95m)

Shower Room 6' 3" x 6' 7" (1.90m x 2.01m)

**Bedroom One** 13' 5" x 10' 0" (4.10m x 3.04m)