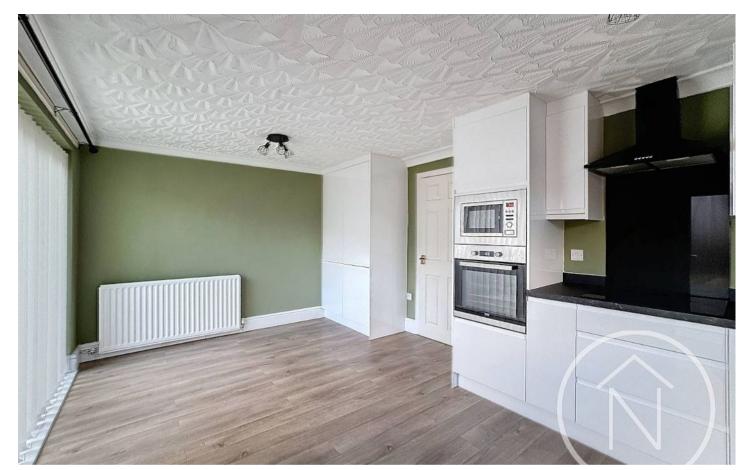

#### Hall

**Lounge** 12' 10" x 13' 7" (3.92m x 4.15m)

**Kitchen/Diner** 10' 10" x 16' 8" (3.29m x 5.09m)

Landing 7' 7" x 6' 5" (2.31m x 1.95m)

Shower Room 6' 3" x 6' 7" (1.90m x 2.01m)

**Bedroom One** 13' 5" x 10' 0" (4.10m x 3.04m)