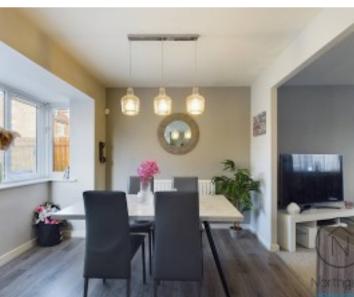

The ground floor features a welcoming entrance hall leading to a bright and spacious lounge that flows effortlessly into an open-plan dining area and kitchen, complete with integrated appliances. A convenient ground-floor W.C. completes the space.

#### Kitchen/Diner

7'11" × 23'6" (2.42 × 7.18 m)