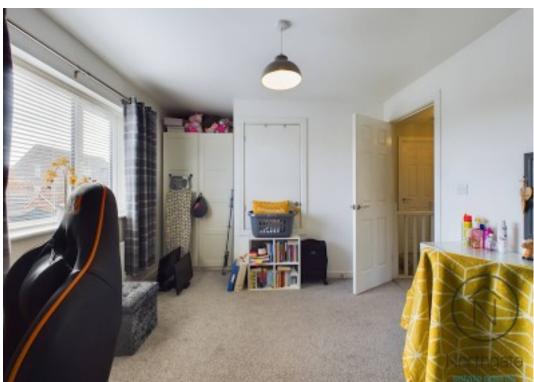

#### Bedroom 1

13'0" × 9'7" (3.98 × 2.94 m)

#### Bedroom 2

10'2" × 10'7" (3.10 × 3.24 m)

# Bedroom 3

11'3" × 7'3" (3.43 × 2.22 m)