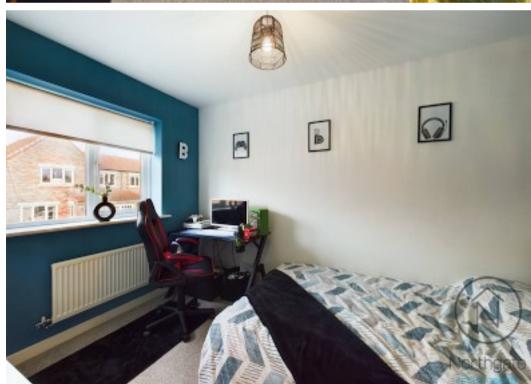

#### Bedroom 1

13'0" × 9'7" (3.98 × 2.94 m)

#### Bedroom 2

10'2" × 10'7" (3.10 × 3.24 m)

# Bedroom 3

11'3" × 7'3" (3.43 × 2.22 m)