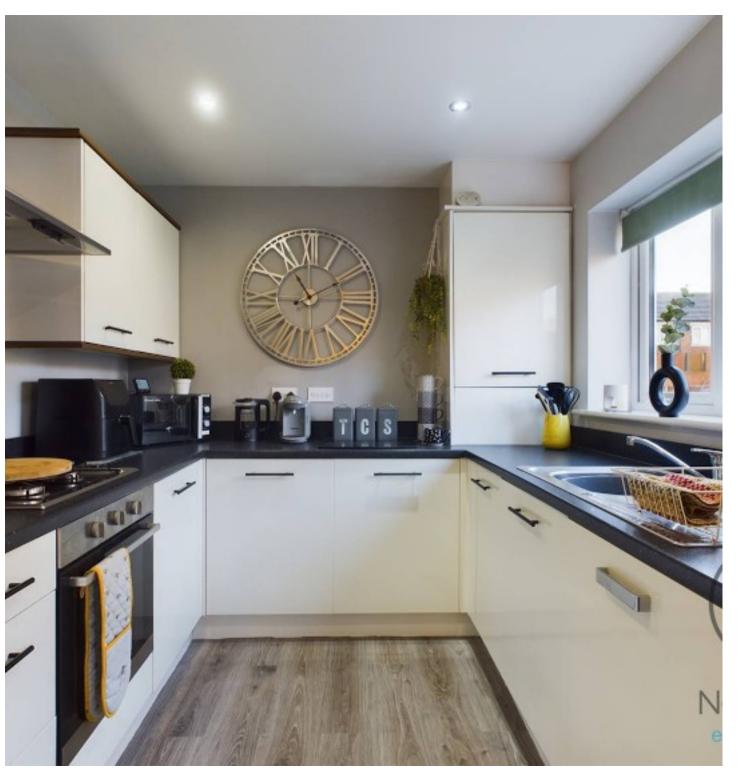

The ground floor features a welcoming entrance hall leading to a bright and spacious lounge that flows effortlessly into an open-plan dining area and kitchen, complete with integrated appliances. A convenient ground-floor W.C. completes the space.

#### Kitchen/Diner

7'11" × 23'6" (2.42 × 7.18 m)