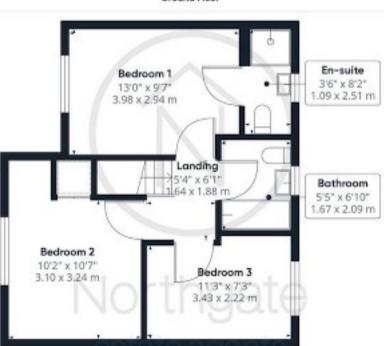

#### Landing

5'4" × 6'11" (1.64 × 1.88 m)

#### Bedroom 1

13'0" × 9'7" (3.98 × 2.94 m)

#### En-suite

3'6" × 8'2" (1.09 × 2.51 m)

#### Bedroom 2

10'2" × 10'7" (3.10 × 3.24 m)

# Bedroom 3

11'3" × 7'3" (3.43 × 2.22 m)

#### **Bathroom**

5'5" × 6'10" (1.67 × 2.09 m)

REAR GARDEN

GARAGE

Single Garage

OFF STREET

2 Parking Spaces

Kitchen/Diner