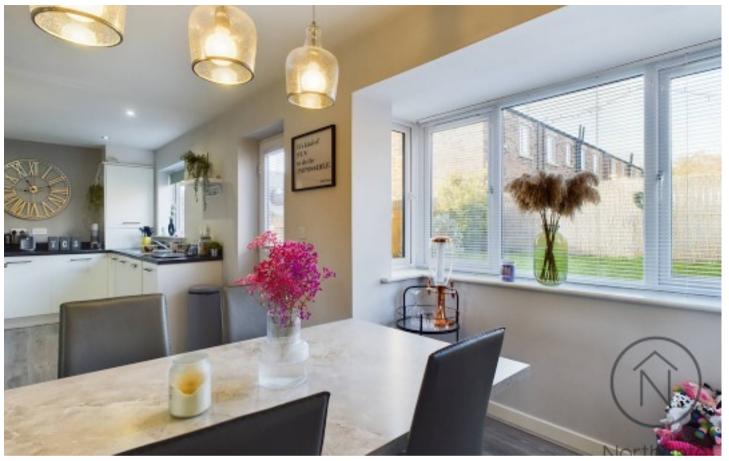

The ground floor features a welcoming entrance hall leading to a bright and spacious lounge that flows effortlessly into an open-plan dining area and kitchen, complete with integrated appliances. A convenient ground-floor W.C. completes the space.

#### Kitchen/Diner

7'11" × 23'6" (2.42 × 7.18 m)