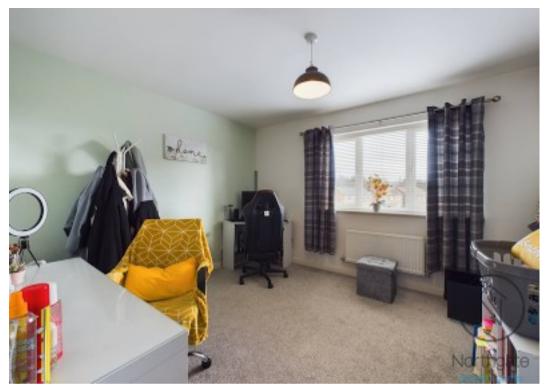

#### Bedroom 1

13'0" × 9'7" (3.98 × 2.94 m)

#### Bedroom 2

10'2" × 10'7" (3.10 × 3.24 m)

# Bedroom 3

11'3" × 7'3" (3.43 × 2.22 m)