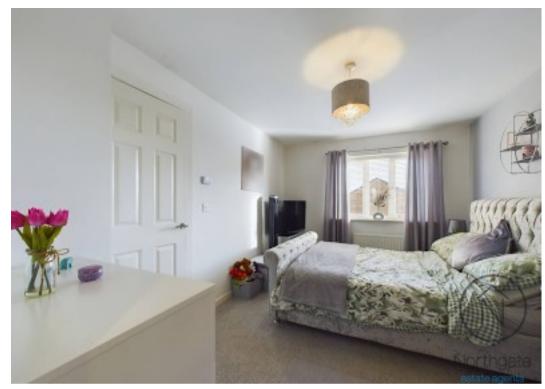

#### Bedroom 1

13'0" × 9'7" (3.98 × 2.94 m)

#### En-suite

3'6" × 8'2" (1.09 × 2.51 m)