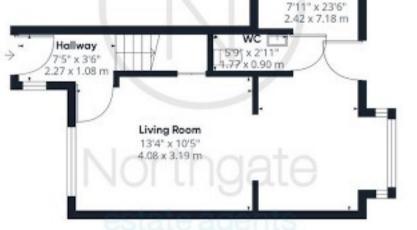

#### Entrance Hall

7'5" × 3'6" (2.27 × 1.08 m)

# Lounge

13'4" × 10'5" (4.08 × 3.19 m)

#### Kitchen/Diner

7'11" × 23'6" (2.42 × 7.18 m)

#### Wc

5'9" × 2'11" (1.75 × 0.90 m)

#### Ground Floor

Floor 1