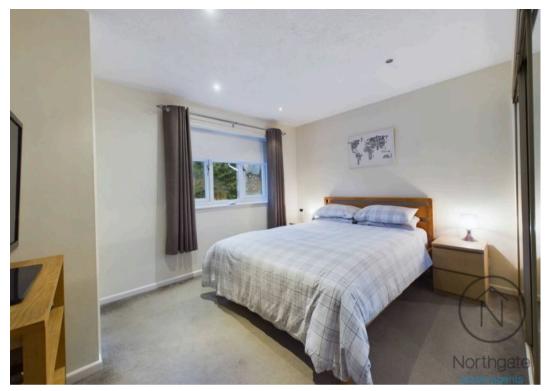

#### Bedroom 1

9'9" x 12'5" (2.97 x 3.79 m)

#### Bedroom 2

11'10" x 8'10" (3.61 x 2.72 m)

#### Bedroom 3

11'9" x 8'1" (3.59 x 2.47 m)

#### Bedroom 4

7'11" x 7'10" (2.44 x 2.39 m)