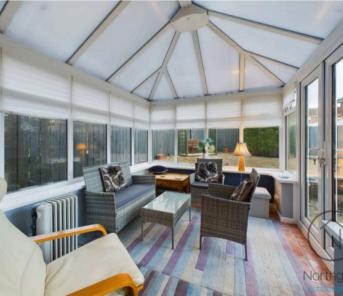

As you enter, you're greeted by a welcoming entrance hall that sets the tone for the rest of the home, leading to the fifth bedroom/office. The spacious lounge offers an inviting atmosphere, perfect for relaxing or entertaining, the dining room provides an ideal setting for family meals and special gatherings, with easy access to the kitchen for seamless serving. Beyond the dining room the bright and airy sunroom serves as a peaceful retreat to enjoy morning coffee or unwind while overlooking the garden.

#### Sunroom

10'9" x 8'2" (3.30 x 2.50 m)