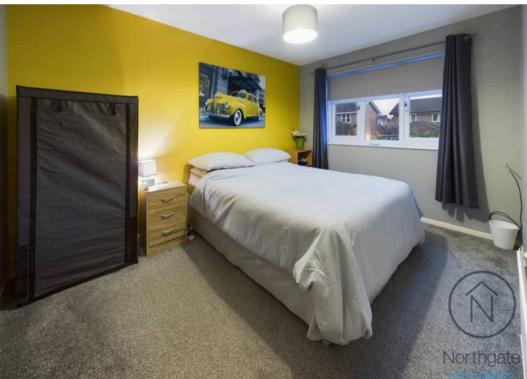

#### Bedroom 1

9'9" x 12'5" (2.97 x 3.79 m)

#### Bedroom 2

11'10" x 8'10" (3.61 x 2.72 m)

#### Bedroom 3

11'9" x 8'1" (3.59 x 2.47 m)

#### Bedroom 4

7'11" x 7'10" (2.44 x 2.39 m)