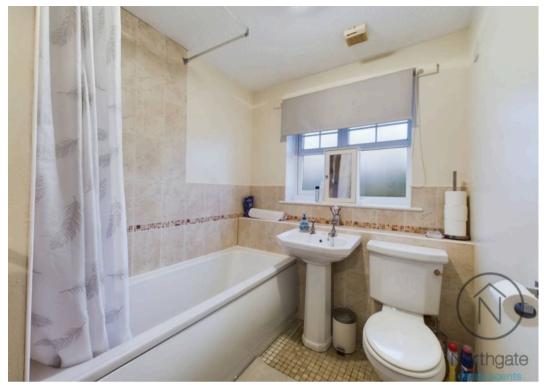

#### Bathroom

8'2" x 6'8" (2.50 x 1.98 m)

- Five Bedroom Detached Property
- Modern Fitted Kitchen with Appliances, Utility Room, Sunroom, Office/Bedroom
- Master Bedroom with En-Suite, further 3 bedrooms
- Block paved Drive providing ample parking
- Low maintenance rear garden with decked patio area
- Energy Performance Certificate: D
- Council Tax band: D
- Tenure: Freehold