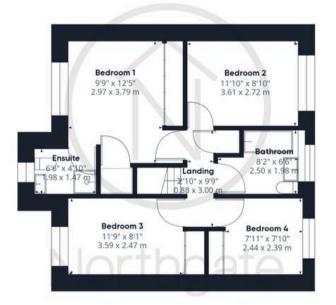

## Landing

11'0" x 9'9" (3.88 x 3.00 m)

#### Bedroom 1

9'9" x 12'5" (2.97 x 3.79 m)

#### En-suite

6'6" x 4'10" (1.98 x 1.47 m)

#### Bedroom 2

11'10" x 8'10" (3.61 x 2.72 m)

#### Bedroom 3

11'9" x 8'1" (3.59 x 2.47 m)

#### Bedroom 4

7'11" x 7'10" (2.44 x 2.39 m)

#### Bathroom

8'2" x 6'8" (2.50 x 1.98 m)

- Five Bedroom Detached Property
- Modern Fitted Kitchen with Appliances, Utility Room, Sunroom, Office/Bedroom
- Master Bedroom with En-Suite, further 3 bedrooms
- Block paved Drive providing ample parking
- Low maintenance rear garden with decked patio area
- Energy Performance Certificate: D
- Council Tax band: D
- Tenure: Freehold