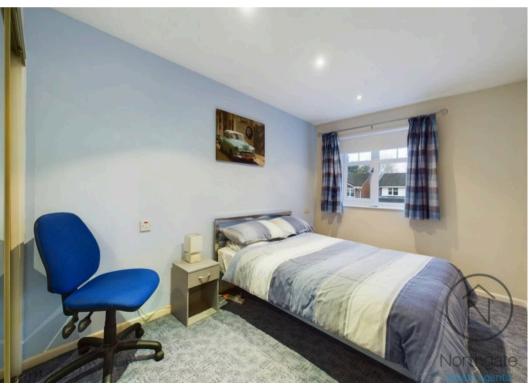

#### Bedroom 1

9'9" x 12'5" (2.97 x 3.79 m)

#### Bedroom 2

11'10" x 8'10" (3.61 x 2.72 m)

#### Bedroom 3

11'9" x 8'1" (3.59 x 2.47 m)

#### Bedroom 4

7'11" x 7'10" (2.44 x 2.39 m)