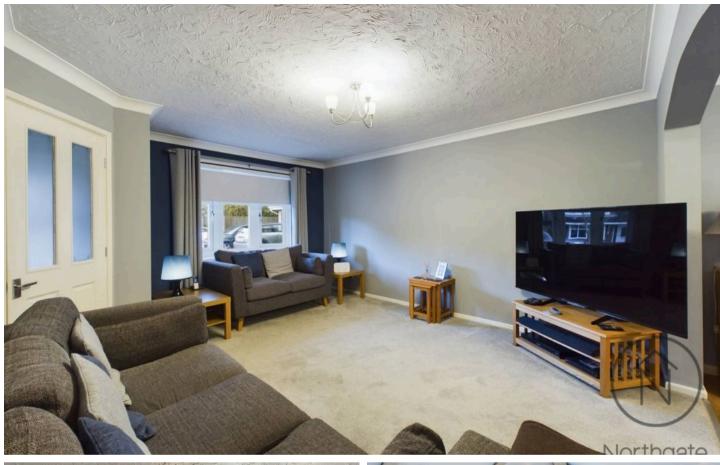

As you enter, you're greeted by a welcoming entrance hall that sets the tone for the rest of the home, leading to the fifth bedroom/office. The spacious lounge offers an inviting atmosphere, perfect for relaxing or entertaining, the dining room provides an ideal setting for family meals and special gatherings, with easy access to the kitchen for seamless serving. Beyond the dining room the bright and airy sunroom serves as a peaceful retreat to enjoy morning coffee or unwind while overlooking the garden.

#### Living Room

15'0" x 12'5" (4.57 x 3.79 m)