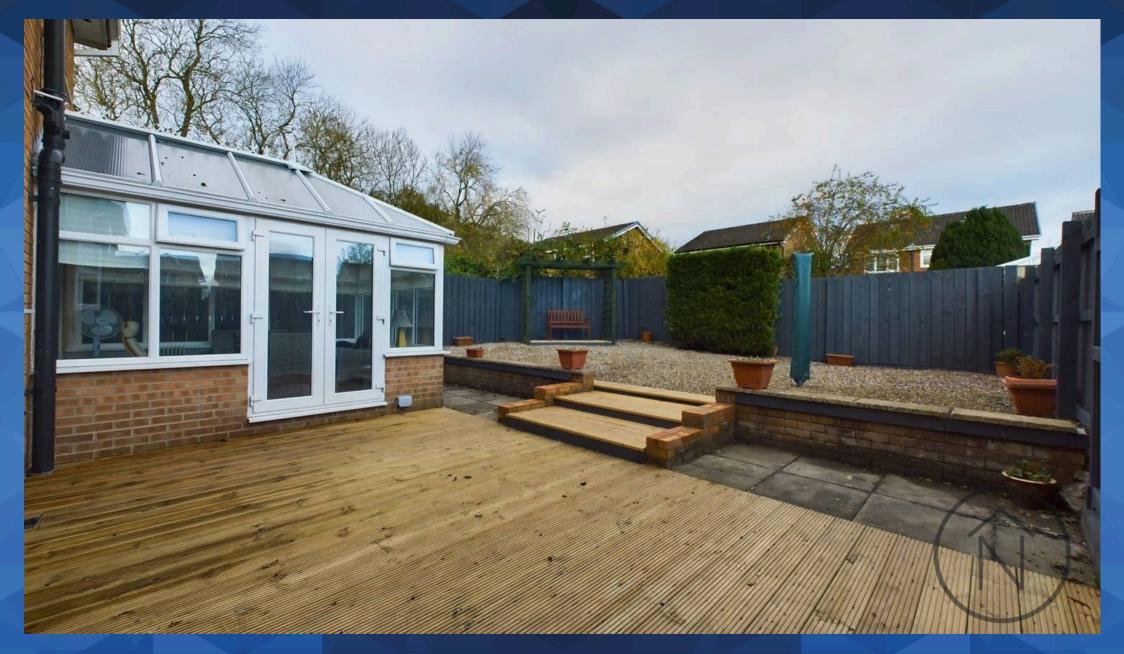

Externally: The property is equally impressive. The fully block-paved driveway provides abundant parking space, ideal for households with multiple vehicles. The low-maintenance rear garden has been thoughtfully landscaped to create a private, tranquil oasis—a perfect escape from the hustle and bustle of daily life. Featuring a spacious decked patio, the garden is perfect for al fresco dining, summer barbecues, or simply enjoying a quiet evening outdoors.