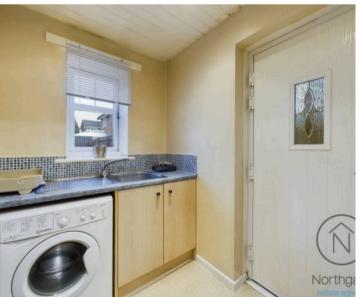

The modern fitted kitchen flows effortlessly into a utility room, providing additional storage and space for laundry, keeping the main living areas clutter-free.

Upstairs, the property continues to impress with four generously proportioned bedrooms. The master suite is a true haven, complete with an en-suite bathroom designed for ultimate relaxation. The additional three spacious bedrooms offer flexibility for family members, guests, or even a home office or gym. Each room is designed to maximize comfort and provide plenty of storage.

## **Utility Room**

6'2" x 5'3" (1.89 x 1.62 m)