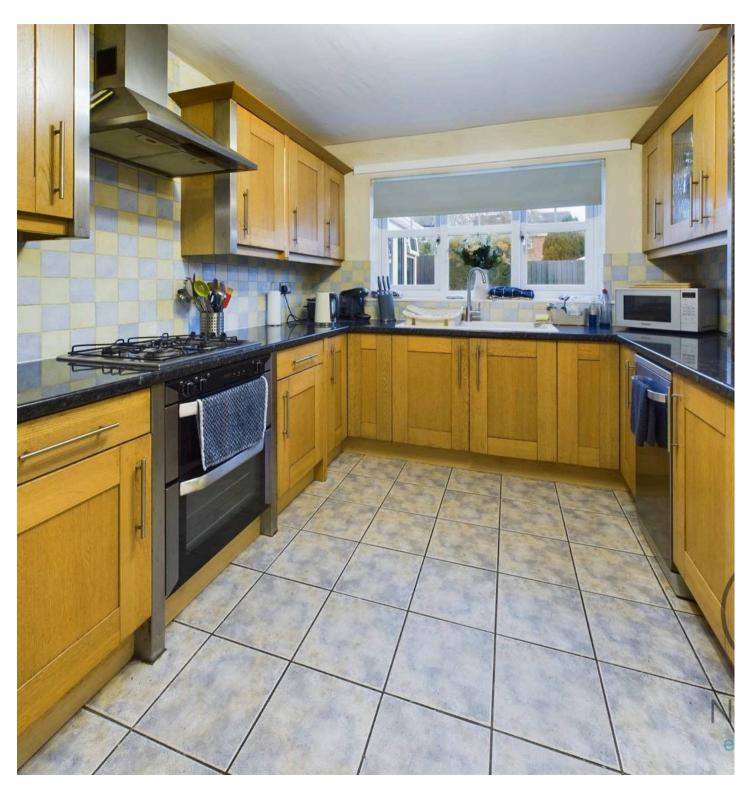

The modern fitted kitchen flows effortlessly into a utility room, providing additional storage and space for laundry, keeping the main living areas clutter-free.

Upstairs, the property continues to impress with four generously proportioned bedrooms. The master suite is a true haven, complete with an en-suite bathroom designed for ultimate relaxation. The additional three spacious bedrooms offer flexibility for family members, guests, or even a home office or gym. Each room is designed to maximize comfort and provide plenty of storage.

#### Kitchen

11'9" x 9'3" (3.60 x 2.83 m)