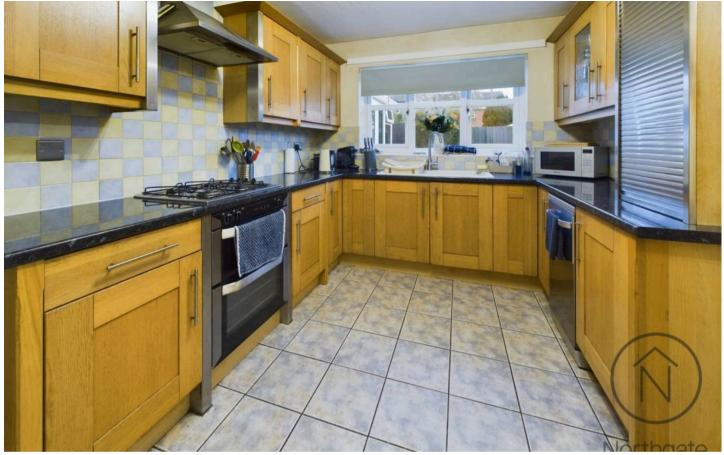

The modern fitted kitchen flows effortlessly into a utility room, providing additional storage and space for laundry, keeping the main living areas clutter-free.

Upstairs, the property continues to impress with four generously proportioned bedrooms. The master suite is a true haven, complete with an en-suite bathroom designed for ultimate relaxation. The additional three spacious bedrooms offer flexibility for family members, guests, or even a home office or gym. Each room is designed to maximize comfort and provide plenty of storage.

#### Kitchen

11'9" x 9'3" (3.60 x 2.83 m)