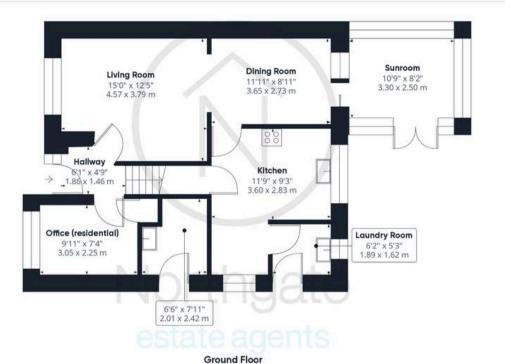

#### Hallway

8'1" x 4'9" (1.86 x 1.46 m)

#### Living Room

15'0" x 12'5" (4.57 x 3.79 m)

#### Sunroom

10'9" x 8'2" (3.30 x 2.50 m)

#### Kitchen

11'9" x 9'3" (3.60 x 2.83 m)

## **Utility Room**

6'2" x 5'3" (1.89 x 1.62 m)

#### Office

9'11" x 7'4" (3.05 x 2.25 m)