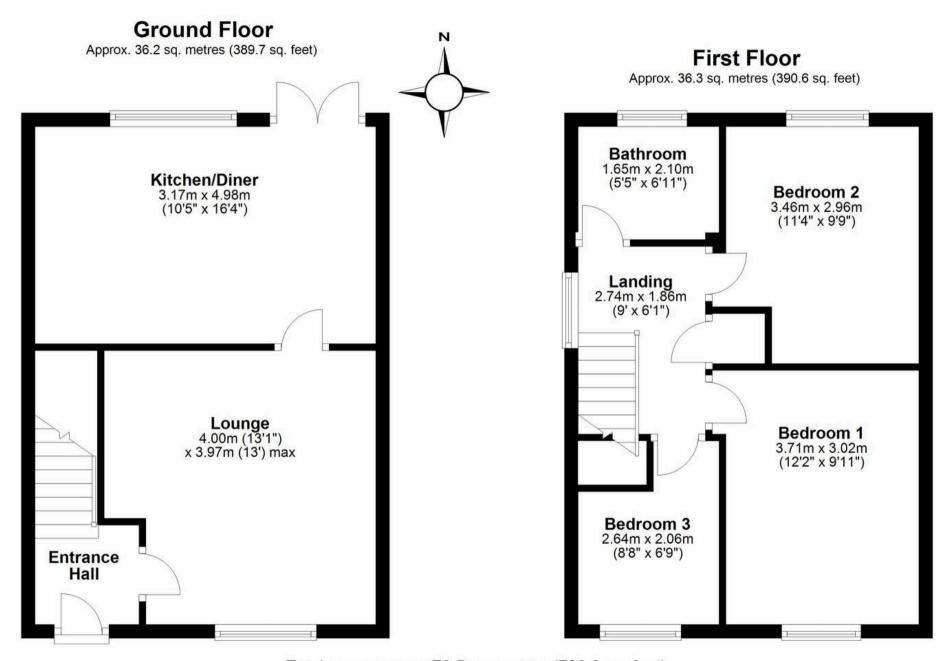

#### Entrance Hall

## Lounge

13' 1" x 13' 0" (4.00m x 3.97m)

#### Kitchen/Diner

10' 5" x 16' 4" (3.17m x 4.98m)

#### Landing

9' 0" x 6' 1" (2.74m x 1.86m)

#### Bathroom

5' 5" x 6' 11" (1.65m x 2.10m)

#### Bedroom One

12' 2" x 9' 11" (3.71m x 3.02m)

#### Bedroom Two

11' 4" x 9' 9" (3.46m x 2.96m)

## Bedroom Three

8' 8" x 6' 9" (2.64m x 2.06m)

GARAGE

Single Garage

Total area: approx. 72.5 sq. metres (780.3 sq. feet)