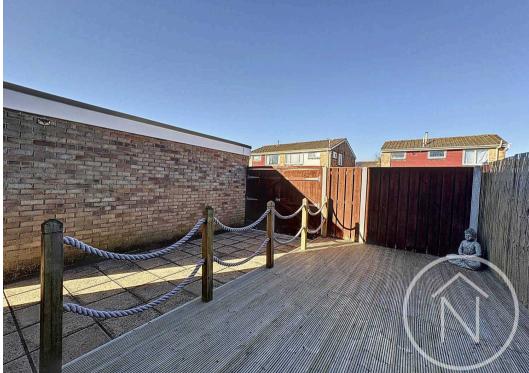

For those who love spending time outdoors, the low maintenance garden to the rear offers a perfect escape with a delightful patio and raised decking. Whether you want to soak up the sun or host a BBQ with friends, this outside space offers the ultimate spot for relaxation and entertainment, making this property a true haven for those who value both indoor comfort and outdoor leisure.