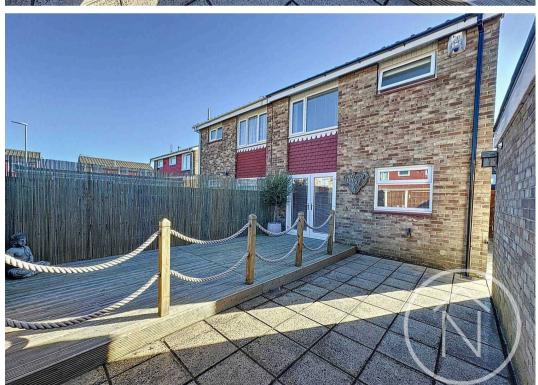

# Billingham

Offers Invited Between £140.000 to £150.000

Step right into this charming three-bedroom semi-detached gem, offering a cosy retreat for first-time buyers or families looking to settle down. With a detached garage for your storage needs and the convenience of gas central heating and UPVC double glazing, this immaculate home is ready for you to just move in. Step inside to find a welcoming entrance hall, a spacious lounge, a kitchen/diner perfect for family gatherings, a modern bathroom, and three lovely bedrooms. Outside, the property boasts gardens both to the front and rear, providing ample green space to enjoy some fresh air and relax.

For those who love spending time outdoors, the low maintenance garden to the rear offers a perfect escape with a delightful patio and raised decking. Whether you want to soak up the sun or host a BBQ with friends, this outside space offers the ultimate spot for relaxation and entertainment, making this property a true haven for those who value both indoor comfort and outdoor leisure.