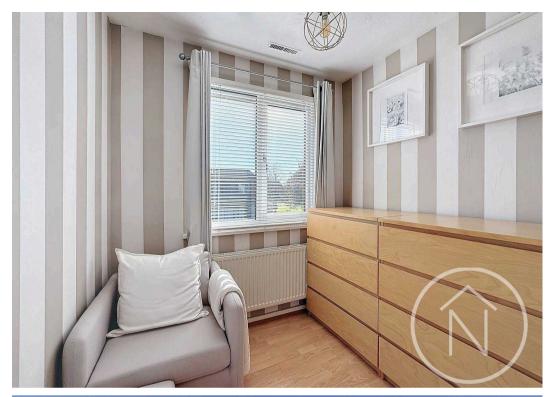

## Bedroom Three

8' 8" x 6' 9" (2.64m x 2.06m)

GARAGE

Single Garage

Total area: approx. 72.5 sq. metres (780.3 sq. feet)