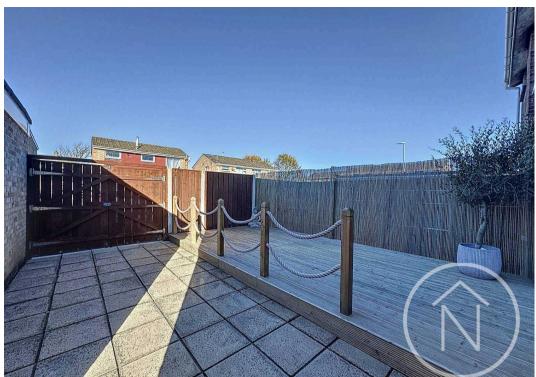

For those who love spending time outdoors, the low maintenance garden to the rear offers a perfect escape with a delightful patio and raised decking. Whether you want to soak up the sun or host a BBQ with friends, this outside space offers the ultimate spot for relaxation and entertainment, making this property a true haven for those who value both indoor comfort and outdoor leisure.