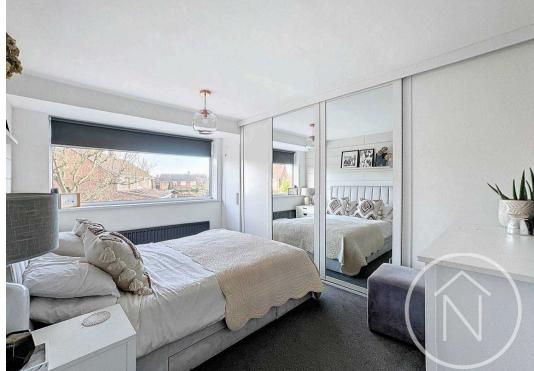

### Bedroom One

13' 7" x 11' 4" (4.14m x 3.45m)

### Bedroom Two

11' 3" x 10' 9" (3.43m x 3.28m)

### Bedroom Three

8' 6" x 7' 9" (2.59m x 2.36m)