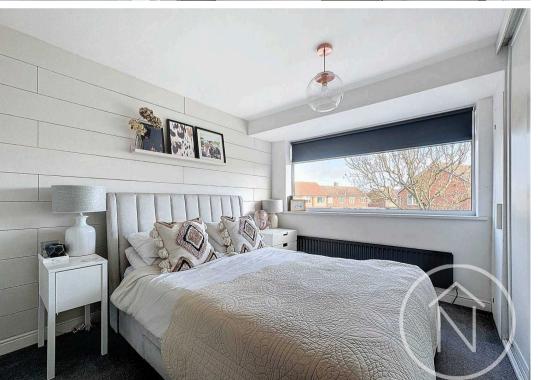

### Bedroom One

13' 7" x 11' 4" (4.14m x 3.45m)

### Bedroom Two

11' 3" x 10' 9" (3.43m x 3.28m)

### Bedroom Three

8' 6" x 7' 9" (2.59m x 2.36m)