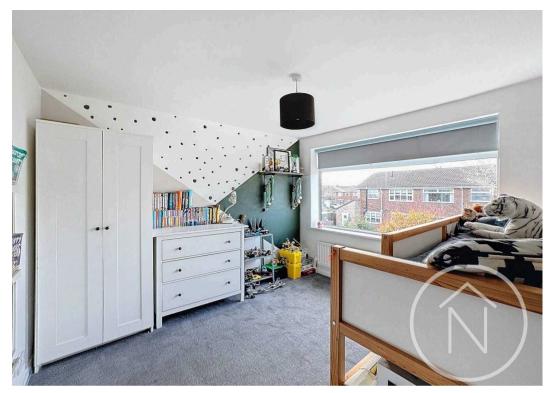

### Bedroom Two

11' 3" x 10' 9" (3.43m x 3.28m)

### Bedroom Three

8' 6" x 7' 9" (2.59m x 2.36m)