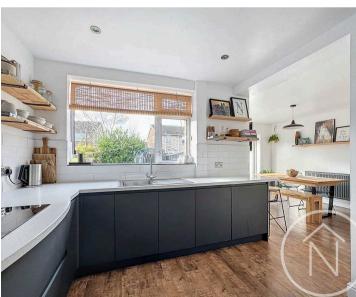

### Kitchen

12' 2" x 9' 2" (3.71m x 2.79m)

### Dining Area

12' 6" x 9' 5" (3.81m x 2.87m)