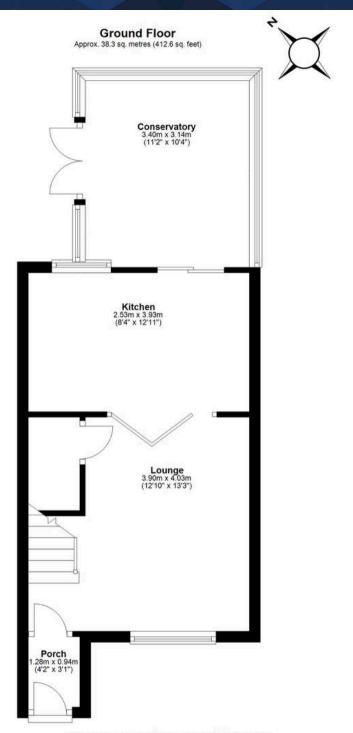

### Porch

4' 2" x 3' 1" (1.28m x 0.94m)

# Lounge

12' 10" x 13' 3" (3.90m x 4.03m)

### Kitchen

8' 4" x 12' 11" (2.53m x 3.93m)

# Conservatory

11' 2" x 10' 4" (3.40m x 3.14m)

# Bedroom Two

11' 1" x 7' 4" (3.38m x 2.23m)

DRIVEWAY

1 Parking Space

Total area: approx. 64.3 sq. metres (692.2 sq. feet)

floor plan(s) by Northgate2 for illustration purpose only all measurements are approximate. Plan produced using PlanUp.