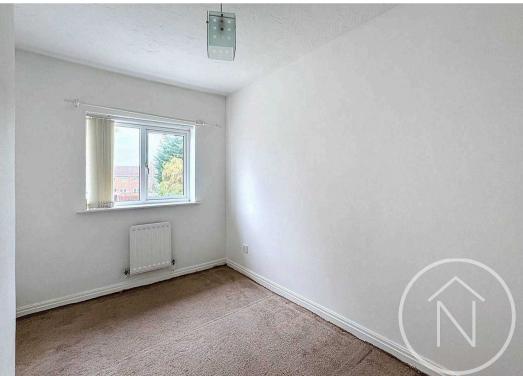

# Bedroom One

10' 0" x 12' 11" (3.06m x 3.93m)

# Bedroom Two

11' 1" x 7' 4" (3.38m x 2.23m)

DRIVEWAY

1 Parking Space

Total area: approx. 64.3 sq. metres (692.2 sq. feet)

floor plan(s) by Northgate2 for illustration purpose only all measurements are approximate. Plan produced using PlanUp.