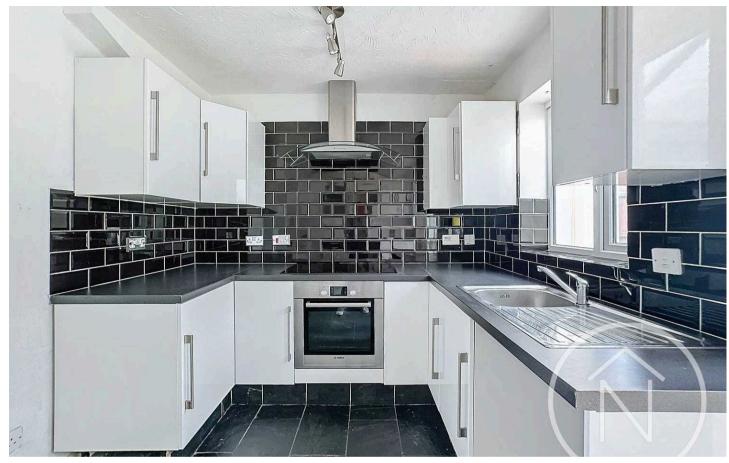

ing, gas central heating, and UPVC double glazing, this home is ready to welcome its new owners with open arms. Plus, the property comes with no onward chain, making the buying process smooth and hassle-free.

The property features lovely gardens both to the front and the rear, offering ample space for gardening, or simply relaxing in the fresh air. Whether you fancy hosting a barbeque with friends or unwinding in your own little sanctuary, the outside space here provides the perfect backdrop for creating lasting memories. Don't miss this opportunity to make this inviting property your own and start enjoying the wonderful blend of indoor comfort and outdoor tranquillity it offers.

Council Tax band: A

Tenure: Leasehold

EPC Energy Efficiency Rating: C

EPC Environmental Impact Rating: D







### Porch

4' 2" x 3' 1" (1.28m x 0.94m)

# Lounge

12' 10" x 13' 3" (3.90m x 4.03m)

### Kitchen

8' 4" x 12' 11" (2.53m x 3.93m)

# Conservatory

11' 2" x 10' 4" (3.40m x 3.14m)

# Landing

# Bathroom

7' 7" x 6' 7" (2.32m x 2.00m)

# Bedroom One

10' 0" x 12' 11" (3.06m x 3.93m)

# Bedroom Two

11' 1" x 7' 4" (3.38m x 2.23m)





DRIVEWAY

1 Parking Space















Total area: approx. 64.3 sq. metres (692.2 sq. feet)

floor plan(s) by Northgate2 for illustration purpose only all measurements are approximate. Plan produced using PlanUp.



# Northgate - Teesside

8 Town Square, Billingham - TS23 2LY

01642 813222

billingham@northgates.net

www.northgates.co.uk/

While we have made efforts to ensure the accuracy of the information provided in our sales particulars, please note