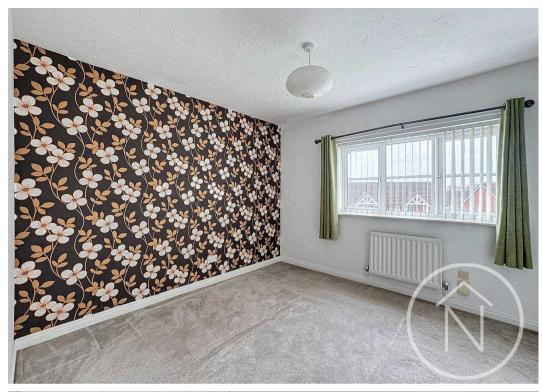

# Bedroom One

10' 0" x 12' 11" (3.06m x 3.93m)

# Bedroom Two

11' 1" x 7' 4" (3.38m x 2.23m)

DRIVEWAY

1 Parking Space

Total area: approx. 64.3 sq. metres (692.2 sq. feet)

floor plan(s) by Northgate2 for illustration purpose only all measurements are approximate. Plan produced using PlanUp.