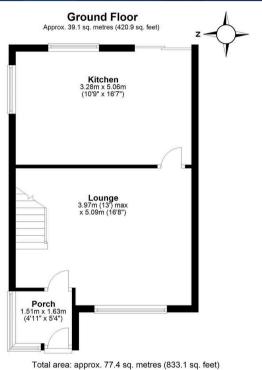

#### Porch

4' 11" x 5' 4" (1.51m x 1.63m)

#### Lounge

13' 0" x 16' 8" (3.97m x 5.09m)

#### Kitchen

10' 9" x 16' 7" (3.28m x 5.06m)

# Approx. 38.3 sq. metres (412.2 sq. feet)