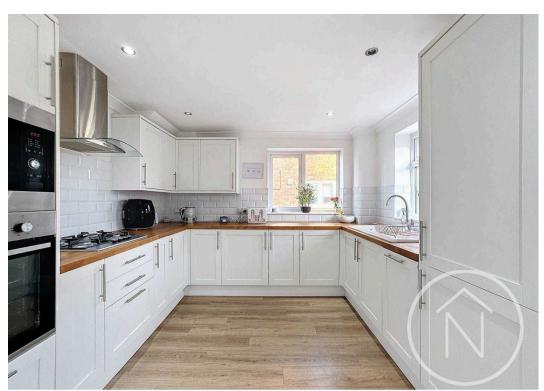

## Billingham

Welcome to this charming three-bedroom semi-detached property that boasts a modern interior throughout, making it the perfect cosy retreat for first-time buyers. As you step inside, you are greeted by a porch that leads to a lounge where you can relax and unwind after a long day. The kitchen/diner is a focal point of the house, featuring sliding doors that open up to the rear garden, creating a seamless indoor-outdoor living experience. Moving upstairs, you will find a well-appointed bathroom and three inviting bedrooms, offering plenty of space for your family or guests.

#### Kitchen

10' 9" x 16' 7" (3.28m x 5.06m)