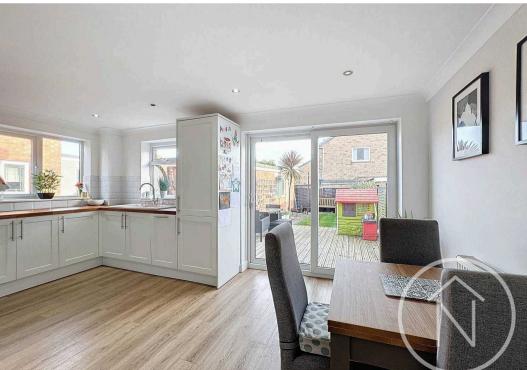

## Billingham

Welcome to this charming three-bedroom semi-detached property that boasts a modern interior throughout, making it the perfect cosy retreat for first-time buyers. As you step inside, you are greeted by a porch that leads to a lounge where you can relax and unwind after a long day. The kitchen/diner is a focal point of the house, featuring sliding doors that open up to the rear garden, creating a seamless indoor-outdoor living experience. Moving upstairs, you will find a well-appointed bathroom and three inviting bedrooms, offering plenty of space for your family or guests.

#### Kitchen

10' 9" x 16' 7" (3.28m x 5.06m)