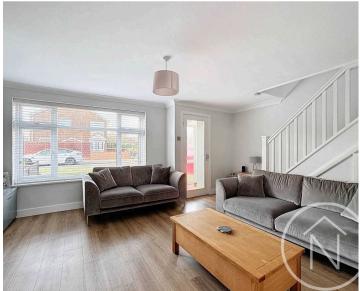

## Billingham

Welcome to this charming three-bedroom semi-detached property that boasts a modern interior throughout, making it the perfect cosy retreat for first-time buyers. As you step inside, you are greeted by a porch that leads to a lounge where you can relax and unwind after a long day. The kitchen/diner is a focal point of the house, featuring sliding doors that open up to the rear garden, creating a seamless indoor-outdoor living experience. Moving upstairs, you will find a well-appointed bathroom and three inviting bedrooms, offering plenty of space for your family or guests.

#### Lounge

13' 0" x 16' 8" (3.97m x 5.09m)