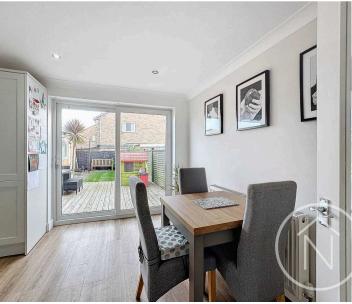

## Billingham

Welcome to this charming three-bedroom semi-detached property that boasts a modern interior throughout, making it the perfect cosy retreat for first-time buyers. As you step inside, you are greeted by a porch that leads to a lounge where you can relax and unwind after a long day. The kitchen/diner is a focal point of the house, featuring sliding doors that open up to the rear garden, creating a seamless indoor-outdoor living experience. Moving upstairs, you will find a well-appointed bathroom and three inviting bedrooms, offering plenty of space for your family or guests.

#### Kitchen

10' 9" x 16' 7" (3.28m x 5.06m)