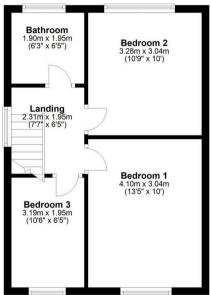

## Landing

7' 7" x 6' 5" (2.31m x 1.95m)

#### Bathroom

6' 3" x 6' 5" (1.90m x 1.95m)

#### Bedroom One

13' 5" x 10' 0" (4.10m x 3.04m)

#### Bedroom Two

10' 9" x 10' 0" (3.28m x 3.04m)

#### **Bedroom Three**

10' 6" x 6' 5" (3.19m x 1.95m)