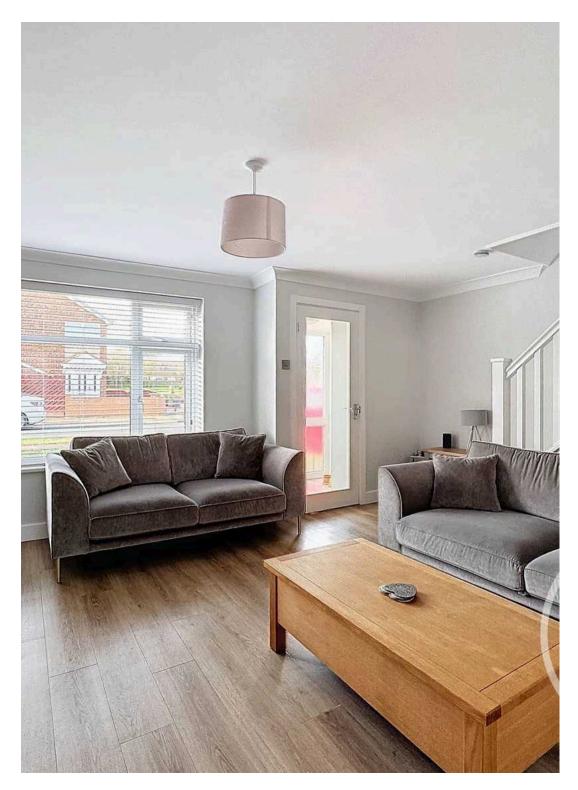

## Billingham

Welcome to this charming three-bedroom semi-detached property that boasts a modern interior throughout, making it the perfect cosy retreat for first-time buyers. As you step inside, you are greeted by a porch that leads to a lounge where you can relax and unwind after a long day. The kitchen/diner is a focal point of the house, featuring sliding doors that open up to the rear garden, creating a seamless indoor-outdoor living experience. Moving upstairs, you will find a well-appointed bathroom and three inviting bedrooms, offering plenty of space for your family or guests.

#### Lounge

13' 0" x 16' 8" (3.97m x 5.09m)