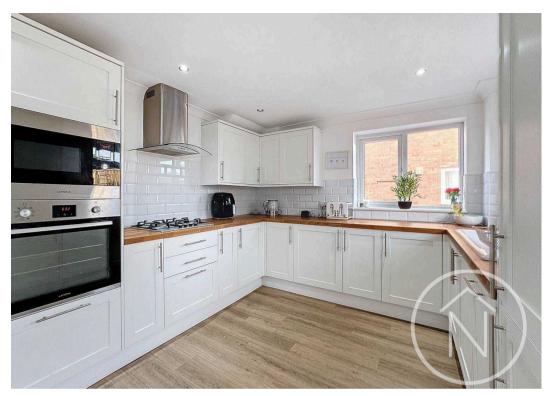

## Billingham

Welcome to this charming three-bedroom semi-detached property that boasts a modern interior throughout, making it the perfect cosy retreat for first-time buyers. As you step inside, you are greeted by a porch that leads to a lounge where you can relax and unwind after a long day. The kitchen/diner is a focal point of the house, featuring sliding doors that open up to the rear garden, creating a seamless indoor-outdoor living experience. Moving upstairs, you will find a well-appointed bathroom and three inviting bedrooms, offering plenty of space for your family or guests.

#### Kitchen

10' 9" x 16' 7" (3.28m x 5.06m)