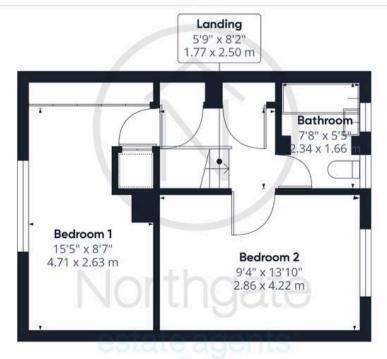

#### Landing

5'9" x 8'2" (1.77 x 2.50 m)

#### Bedroom 1

15'5" x 8'7" (4.71 x 2.63 m)

#### Bedroom 2

9'4" x 13'10" (2.86 x 4.22 m)

#### Bathroom

7'8" x 5'5" (2.34 x 1.66 m)