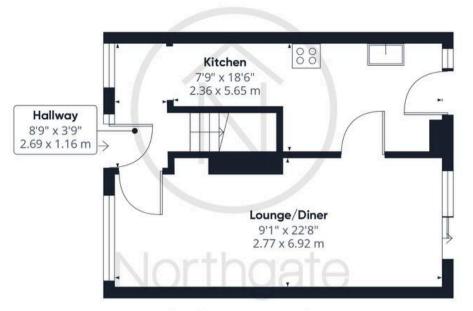

#### Entrance

8'9 x 3'9 (2.69 x 1.16m)

### Lounge/Diner

9'1" x 22'8" (2.77 x 6.92 m)

#### Kitchen

7'9" x 18'6" (2.36 x 5.65 m)