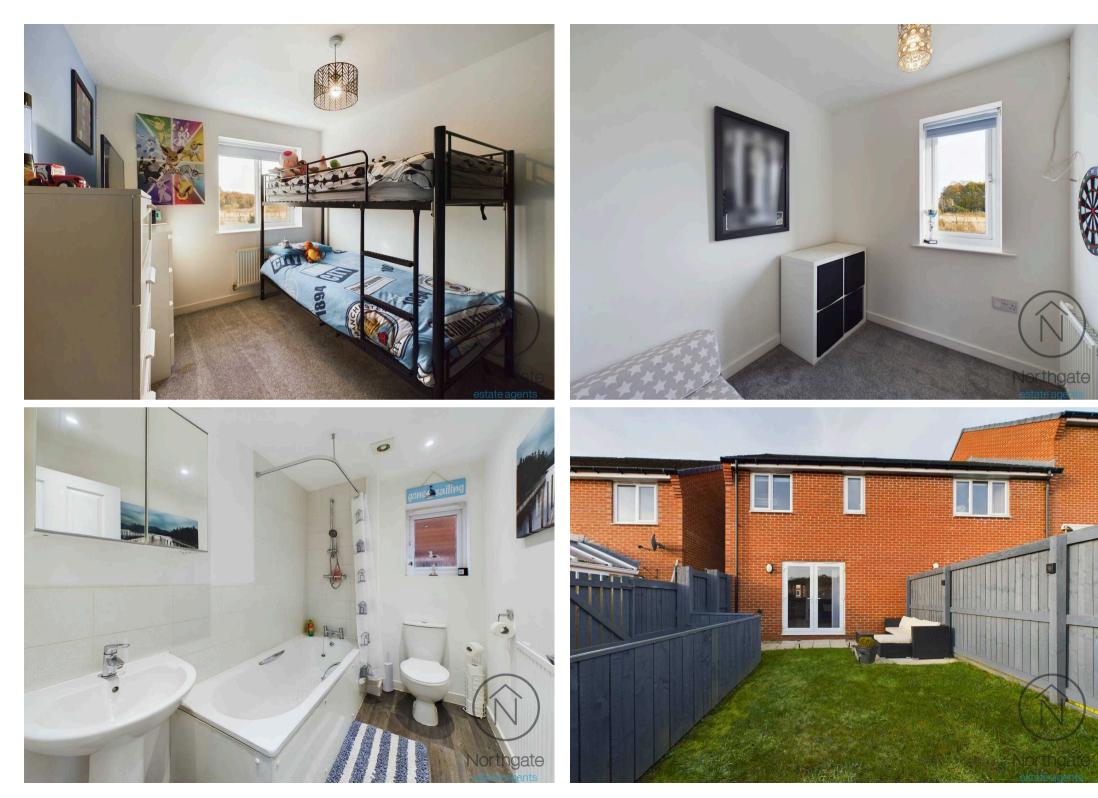

The kitchen has been tastefully completed, ideal for enjoying casual meals or catching up with loved ones. The sleek design offers a contemporary culinary experience.

The property comprises three well-proportioned bedrooms, all designed with comfort and tranquillity in mind. The Master bedroom benefits from fitted wardrobes, offering ample storage space. The additional bedrooms are versatile and adaptable to suit the needs of the occupants.

The bathroom features a stylish three-piece suite, including a modern toilet, a sleek basin, and a comfortable bathtub or shower, designed for both functionality and relaxation.

- Immaculate Three bedrooms Semi Detached Situated in Cobblers Hall

#### 2 Parking Spaces

Externally: To the front of the property, there is a double drive, ensuring off-street parking for multiple vehicles. This feature adds convenience and comfort to every-day life. To the rear, the garden offers privacy, with no overlooking properties. It features a charming patio area, perfect for outdoor dining, and a wellmaintained lawn, ideal for relaxation or play.