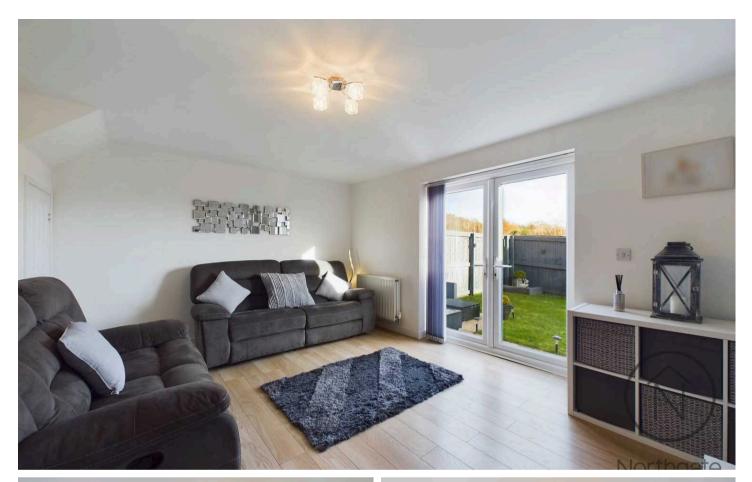

As you step into this inviting home, you are greeted by a welcoming entrance hall and convenient ground floor WC leading into the various rooms. The generously sized lounge provides ample space to relax and entertain, with patio doors to the rear garden allowing an abundance of natural light to flood the room. The neutral décor creates a calm and sophisticated ambience, perfect for unwinding after a long day.

Hallway 6'6" x 3'9" (2.00m x 1.15m)

**Wc** 3'3" x 4'6" (1.00m x 1.39m)

**Kitchen/Diner** 13'5" x 11'6" (4.11m x 3.52m)

**Lounge** 11'4" x 14'10" (3.47m x 4.54m)

Landing 8'7" x 6'1" (2.64m x 1.86m)

**Bedroom 1** 9'6" x 12'10" (2.91m x 3.92m)

#### 2 Parking Spaces

Externally: To the front of the property, there is a double drive, ensuring off-street parking for multiple vehicles. This feature adds convenience and comfort to every-day life. To the rear, the garden offers privacy, with no overlooking properties. It features a charming patio area, perfect for outdoor dining, and a wellmaintained lawn, ideal for relaxation or play.