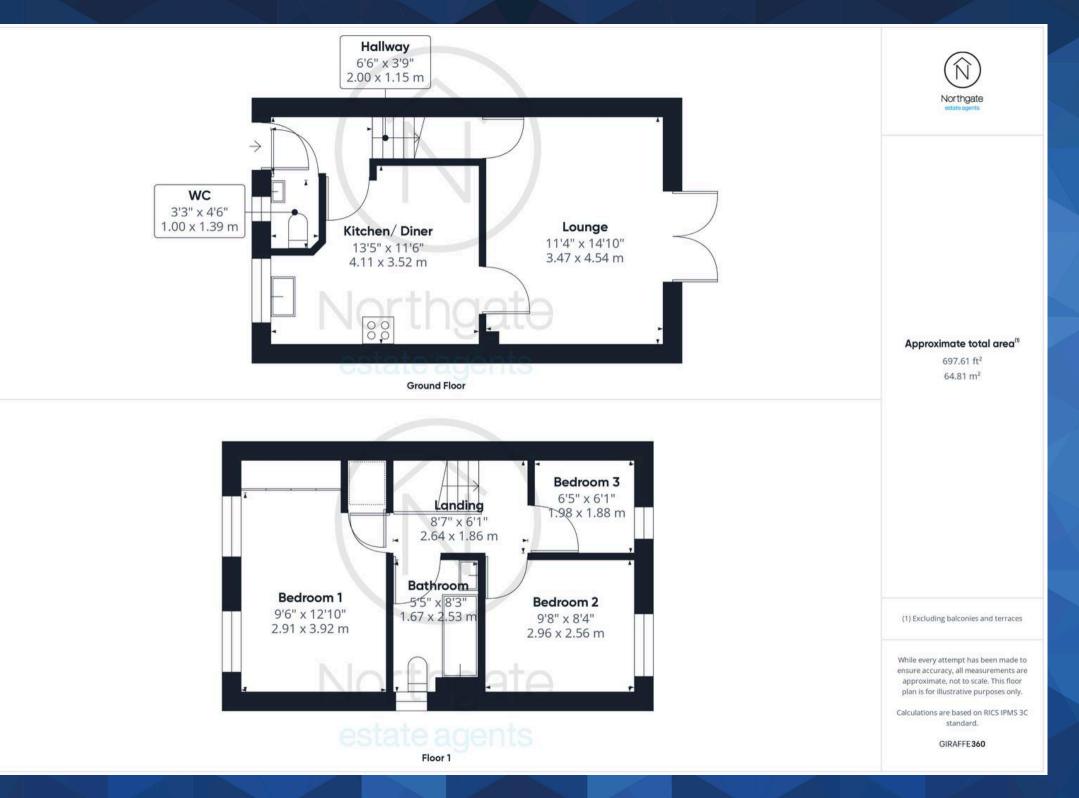

Hallway 6'6" x 3'9" (2.00m x 1.15m)

**Wc** 3'3" x 4'6" (1.00m x 1.39m)

**Kitchen/Diner** 13'5" x 11'6" (4.11m x 3.52m)

**Lounge** 11'4" x 14'10" (3.47m x 4.54m)

Landing 8'7" x 6'1" (2.64m x 1.86m)

**Bedroom 1** 9'6" x 12'10" (2.91m x 3.92m)

**Bedroom 2** 9'8" x 8'4" (2.96m x 2.56m)

Bedroom 3 6'5" x 6'1" (1.98m x 1.88m)

Bathroom 5'5" x 8'3" (1.67m x 2.53m)