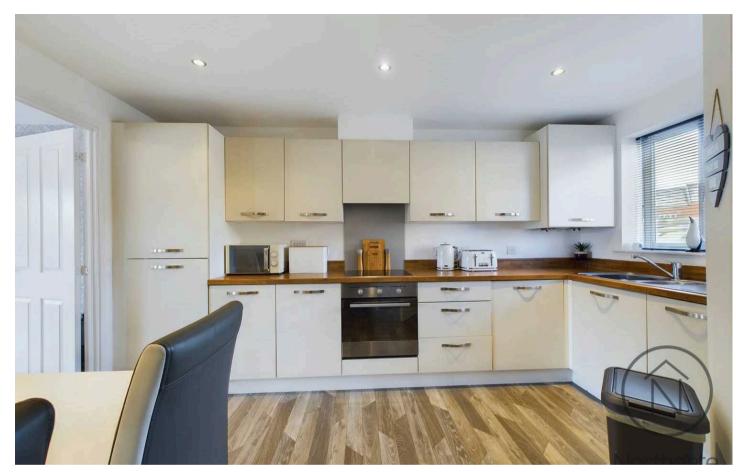

The kitchen has been tastefully completed, ideal for enjoying casual meals or catching up with loved ones. The sleek design offers a contemporary culinary experience.

The property comprises three well-proportioned bedrooms, all designed with comfort and tranquillity in mind. The Master bedroom benefits from fitted wardrobes, offering ample storage space. The additional bedrooms are versatile and adaptable to suit the needs of the occupants.

Hallway 6'6" x 3'9" (2.00m x 1.15m)

**Wc** 3'3" x 4'6" (1.00m x 1.39m)

**Kitchen/Diner** 13'5" x 11'6" (4.11m x 3.52m)

**Lounge** 11'4" x 14'10" (3.47m x 4.54m)

Landing 8'7" x 6'1" (2.64m x 1.86m)

**Bedroom 1** 9'6" x 12'10" (2.91m x 3.92m)