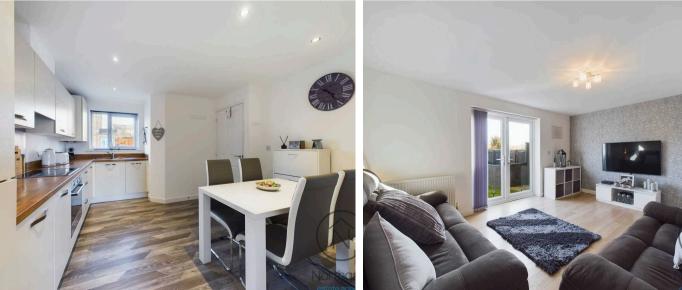

As you step into this inviting home, you are greeted by a welcoming entrance hall and convenient ground floor WC leading into the various rooms. The generously sized lounge provides ample space to relax and entertain, with patio doors to the rear garden allowing an abundance of natural light to flood the room. The neutral décor creates a calm and sophisticated ambience, perfect for unwinding after a long day.

The kitchen has been tastefully completed, ideal for enjoying casual meals or catching up with loved ones. The sleek design offers a contemporary culinary experience.

The property comprises three well-proportioned bedrooms, all designed with comfort and tranquillity in mind. The Master bedroom benefits from fitted wardrobes, offering ample storage space. The additional bedrooms are versatile and adaptable to suit the needs of the occupants.

Hallway 6'6" x 3'9" (2.00m x 1.15m)

**Wc** 3'3" x 4'6" (1.00m x 1.39m)

**Kitchen/Diner** 13'5" x 11'6" (4.11m x 3.52m)

**Lounge** 11'4" x 14'10" (3.47m x 4.54m)

Landing 8'7" x 6'1" (2.64m x 1.86m)

**Bedroom 1** 9'6" x 12'10" (2.91m x 3.92m)