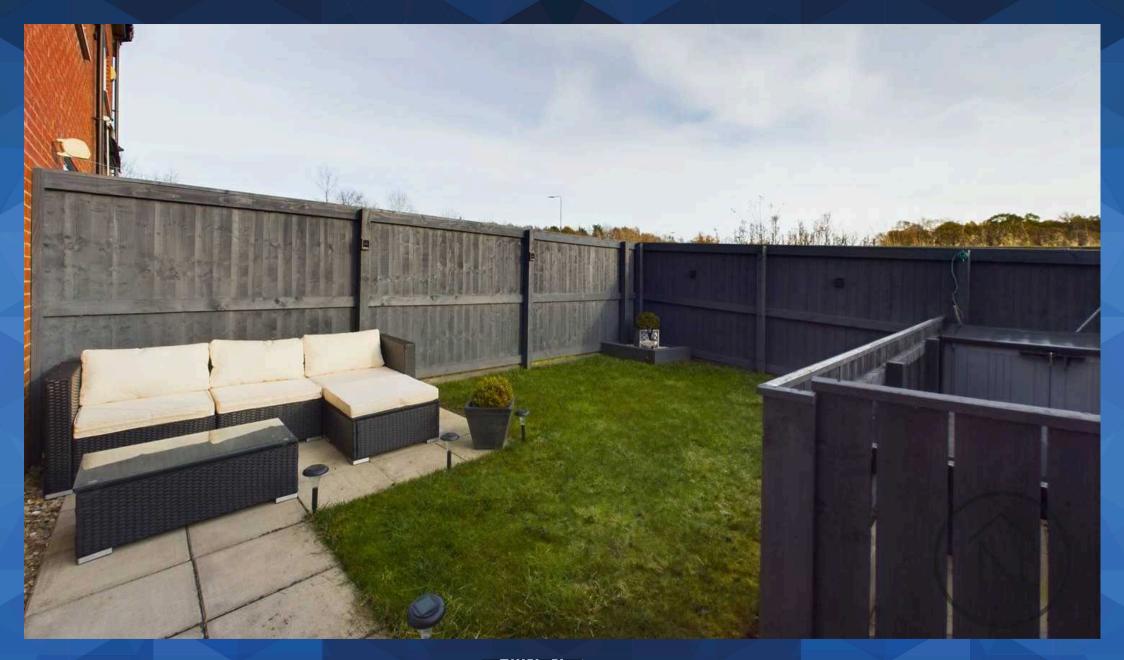

#### REAR GARDEN

#### 2 Parking Spaces

Externally: To the front of the property, there is a double drive, ensuring off-street parking for multiple vehicles. This feature adds convenience and comfort to every-day life. To the rear, the garden offers privacy, with no overlooking properties. It features a charming patio area, perfect for outdoor dining, and a wellmaintained lawn, ideal for relaxation or play.