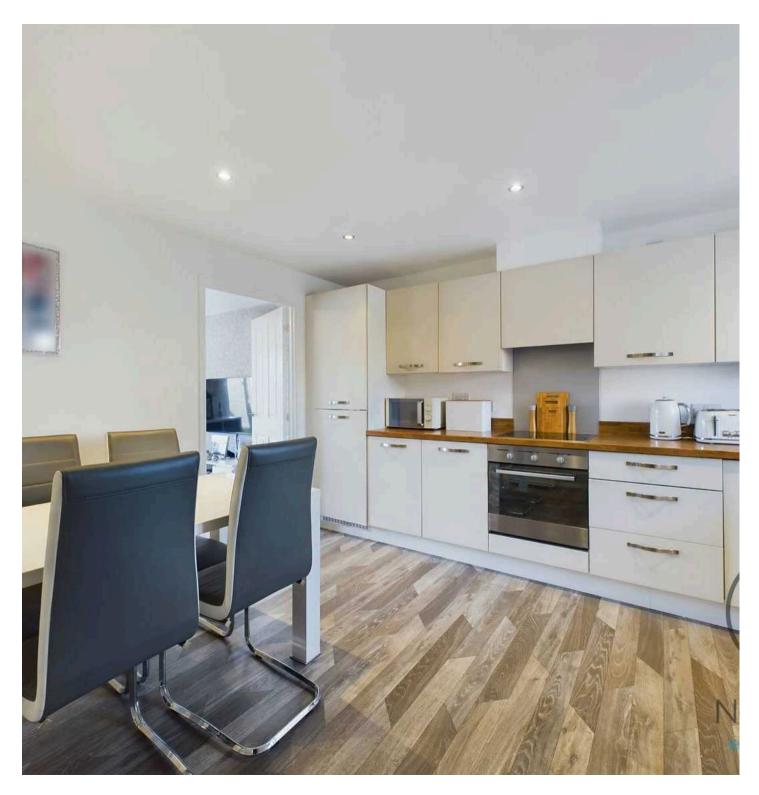

The kitchen has been tastefully completed, ideal for enjoying casual meals or catching up with loved ones. The sleek design offers a contemporary culinary experience.

The property comprises three well-proportioned bedrooms, all designed with comfort and tranquillity in mind. The Master bedroom benefits from fitted wardrobes, offering ample storage space. The additional bedrooms are versatile and adaptable to suit the needs of the occupants.

Hallway 6'6" x 3'9" (2.00m x 1.15m)

**Wc** 3'3" x 4'6" (1.00m x 1.39m)

**Kitchen/Diner** 13'5" x 11'6" (4.11m x 3.52m)

**Lounge** 11'4" x 14'10" (3.47m x 4.54m)

Landing 8'7" x 6'1" (2.64m x 1.86m)

**Bedroom 1** 9'6" x 12'10" (2.91m x 3.92m)