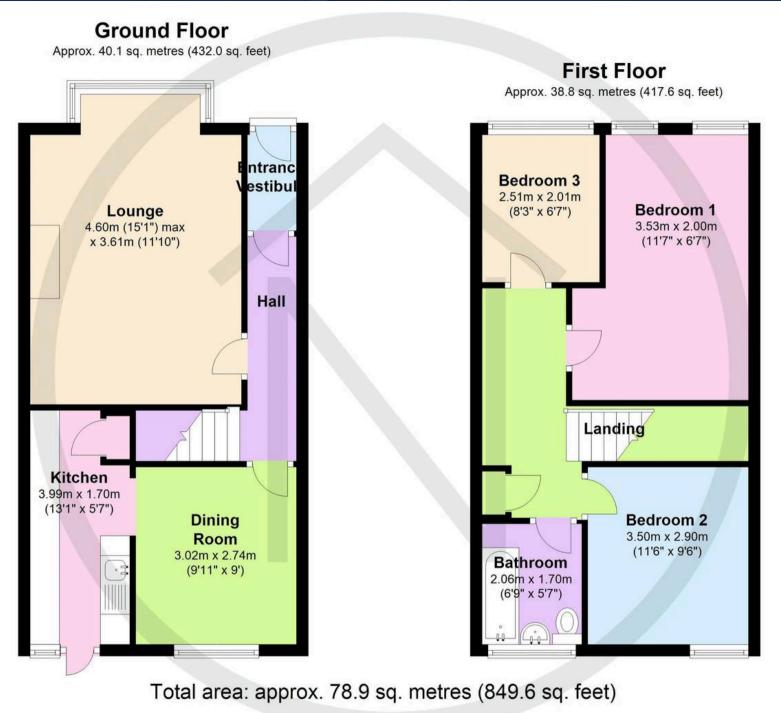

#### Entrance Vestibule

#### Hallway

**Lounge** 15'1 x 11'10 (4.60 x 3.61m)

**Dining Room** 9'11 x 9' (3.02 x 2.74m)

**Kitchen** 13'1 x 5'7 (3.99 x 1.70m)

Bedroom 1 11'7 x 6'7 (3.53 x 2.00M)

**Bedroom 2** 11'6 x 9'6 (3.50 x 2.90m)

Bedroom 3 8'3 x 6'7 (2.51 x 2.01m)

Bathroom 6'9 x 5'7 (2.06 x 1.70m)

FRONT GARDEN

floor plan for illustration purpose only. Plan produced using PlanUp.