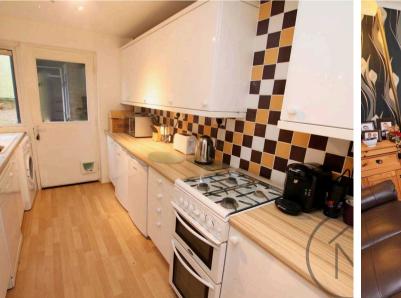

#### Hallway

**Lounge** 15'1 x 11'10 (4.60 x 3.61m)

**Dining Room** 9'11 x 9' (3.02 x 2.74m)

**Kitchen** 13'1 x 5'7 (3.99 x 1.70m)

Bedroom 1 11'7 x 6'7 (3.53 x 2.00M)

**Bedroom 2** 11'6 x 9'6 (3.50 x 2.90m)