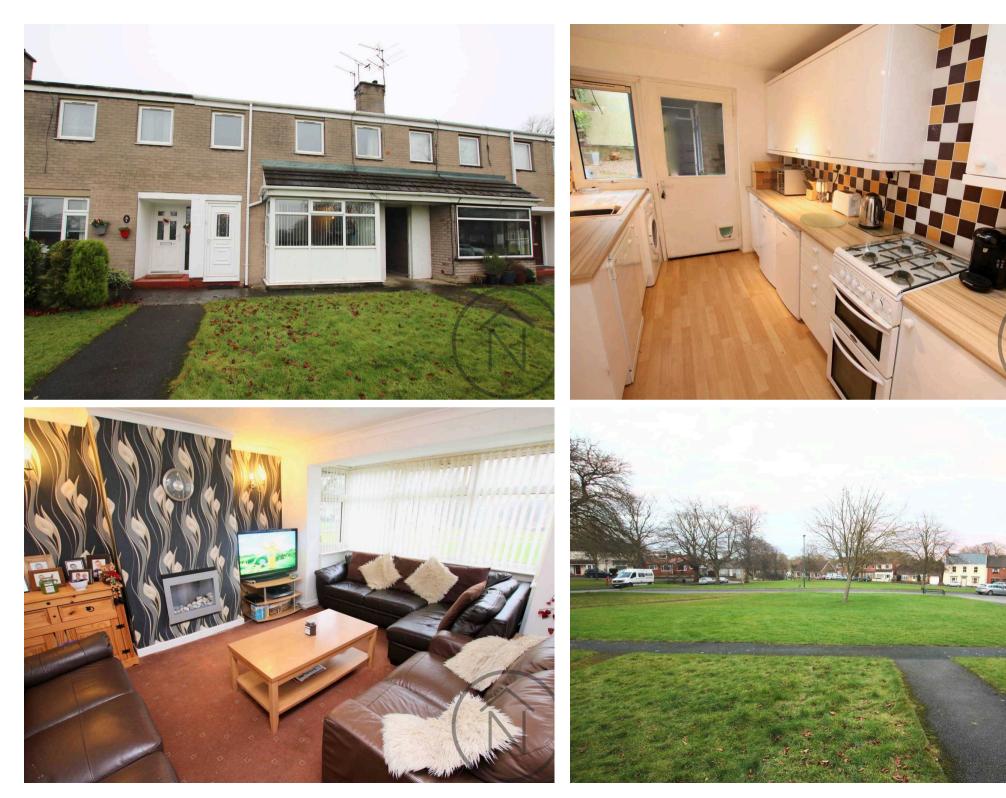

### Aycliffe, Newton Aycliffe

Nestled in the charming Aycliffe Village, this delightful three-bedroom mid-terraced house offers a perfect blend of comfort and convenience. Boasting a spacious lounge and a separate dining room, this property provides the ideal setting for both relaxation and entertainment. The three well-proportioned bedrooms offer ample accommodation space for a growing family, while the family bathroom provides a sanctuary for relaxation after a long day. Tastefully designed and well-maintained, this property features a low maintenance rear garden, perfect for those seeking a private outdoor space to enjoy sunny afternoons or host intimate gatherings.

Externally : The property offers a tranquil escape with its low maintenance rear garden providing a peaceful retreat from the hustle and bustle of daily life. The garden is thoughtfully designed to provide a space for outdoor relaxation and recreation, making it an ideal spot for alfresco dining or simply basking in the sunshine. Whether you desire a cosy spot to enjoy your morning coffee or a place to unwind after a busy day, this property's outdoor space is sure to cater to your every need, providing a serene oasis in the heart of Aycliffe Village. Don't miss the opportunity to make this captivating property yours and enjoy the tranquillity and beauty it has to offer.

Council Tax band: A

Tenure: Freehold

- Three bedrooms Terraced Located in Aycliffe Village
- Spacious Lounge, Separate Dining Room
- Three Bedroom & Family Bathroom
- Low Maintenance Rear Garden

#### Hallway

**Lounge** 15'1 x 11'10 (4.60 x 3.61m)

**Dining Room** 9'11 x 9' (3.02 x 2.74m)

**Kitchen** 13'1 x 5'7 (3.99 x 1.70m)

Bedroom 1 11'7 x 6'7 (3.53 x 2.00M)

**Bedroom 2** 11'6 x 9'6 (3.50 x 2.90m)