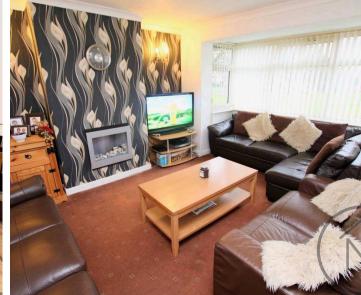

#### Hallway

**Lounge** 15'1 x 11'10 (4.60 x 3.61m)

**Dining Room** 9'11 x 9' (3.02 x 2.74m)

**Kitchen** 13'1 x 5'7 (3.99 x 1.70m)

Bedroom 1 11'7 x 6'7 (3.53 x 2.00M)

**Bedroom 2** 11'6 x 9'6 (3.50 x 2.90m)