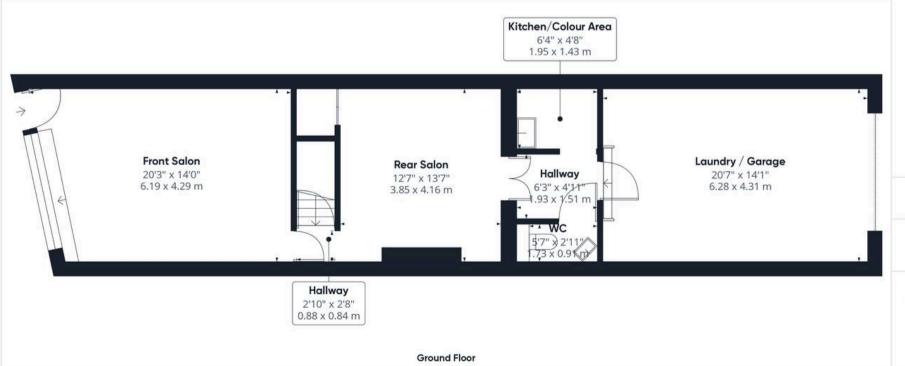

#### Floor -1

#### Approximate total area

1250.67 ft<sup>2</sup> 116.19 m<sup>2</sup>

#### Reduced headroom

12.37 ft<sup>2</sup> 1.15 m<sup>2</sup>

(1) Excluding balconies and terraces

(below 1.5m/4.92ft)

While every attempt has been made to ensure accuracy, all measurements are approximate, not to scale. This floor plan is for illustrative purposes only.