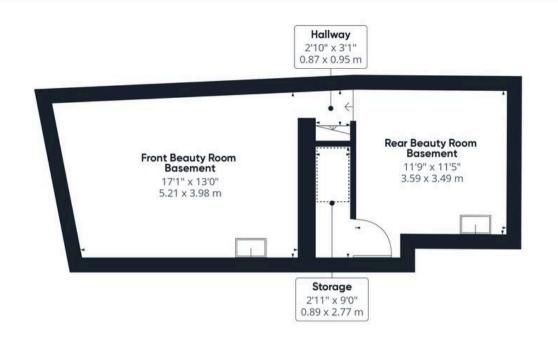

#### Floor -1

#### Approximate total area

1250.67 ft<sup>2</sup> 116.19 m<sup>2</sup>

#### Reduced headroom

12.37 ft<sup>2</sup> 1.15 m<sup>2</sup>

(1) Excluding balconies and terraces

(below 1.5m/4.92ft)

While every attempt has been made to ensure accuracy, all measurements are approximate, not to scale. This floor plan is for illustrative purposes only.