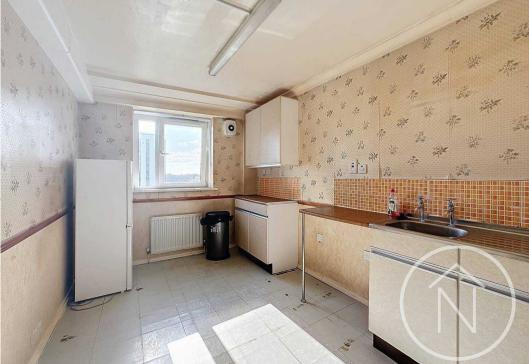

Upon entering, you are greeted by an entrance hall leading to a spacious lounge, ideal for relaxation and entertainment. The practical kitchen, bathroom, and separate WC cater to every-day needs. The property includes three well-proportioned bedrooms providing ample space for comfortable living.

#### Entrance Hall

**Lounge** 11' 1" x 20' 9" (3.38m x 6.33m)

**Kitchen** 8' 2" x 13' 5" (2.50m x 4.10m)

**Bathroom** 5' 1" x 5' 7" (1.54m x 1.69m)

**Wc** 3' 10" x 5' 1" (1.18m x 1.54m)

**Bedroom One** 10' 10" x 9' 1" (3.29m x 2.77m)