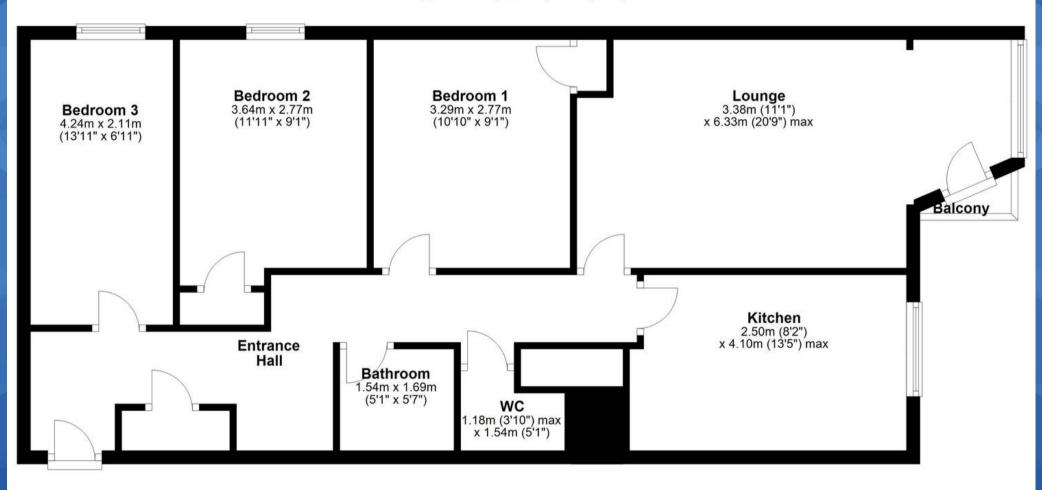

#### Entrance Hall

**Lounge** 11' 1" x 20' 9" (3.38m x 6.33m)

**Kitchen** 8' 2" x 13' 5" (2.50m x 4.10m)

**Bathroom** 5' 1" x 5' 7" (1.54m x 1.69m)

**Wc** 3' 10" x 5' 1" (1.18m x 1.54m)

**Bedroom One** 10' 10" x 9' 1" (3.29m x 2.77m)

**Bedroom Two** 11' 11" x 9' 1" (3.64m x 2.77m)

**Bedroom Three** 13' 11" x 6' 11" (4.24m x 2.11m)

# Upper Floor Apartment Approx. 80.5 sq. metres (866.9 sq. feet)

Total area: approx. 80.5 sq. metres (866.9 sq. feet)

floor plan(s) by Northgate≅ for illustration purpose only all measurements are approximate. Plan produced using PlanUp.