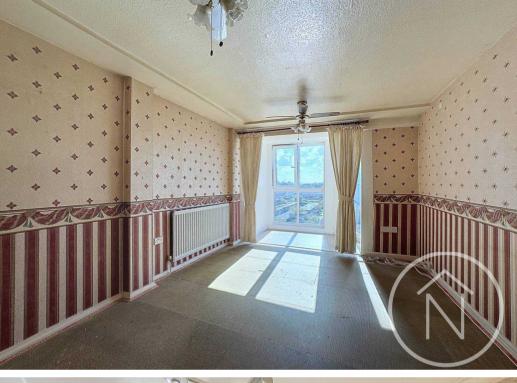

Upon entering, you are greeted by an entrance hall leading to a spacious lounge, ideal for relaxation and entertainment. The practical kitchen, bathroom, and separate WC cater to every-day needs. The property includes three well-proportioned bedrooms providing ample space for comfortable living.

#### Entrance Hall

**Lounge** 11' 1" x 20' 9" (3.38m x 6.33m)

**Kitchen** 8' 2" x 13' 5" (2.50m x 4.10m)

**Bathroom** 5' 1" x 5' 7" (1.54m x 1.69m)

**Wc** 3' 10" x 5' 1" (1.18m x 1.54m)

**Bedroom One** 10' 10" x 9' 1" (3.29m x 2.77m)