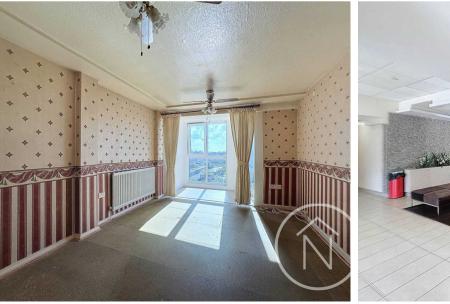

Upon entering, you are greeted by an entrance hall leading to a spacious lounge, ideal for relaxation and entertainment. The practical kitchen, bathroom, and separate WC cater to every-day needs. The property includes three well-proportioned bedrooms providing ample space for comfortable living.

#### Entrance Hall

**Lounge** 11' 1" x 20' 9" (3.38m x 6.33m)

**Kitchen** 8' 2" x 13' 5" (2.50m x 4.10m)

**Bathroom** 5' 1" x 5' 7" (1.54m x 1.69m)

**Wc** 3' 10" x 5' 1" (1.18m x 1.54m)

**Bedroom One** 10' 10" x 9' 1" (3.29m x 2.77m)