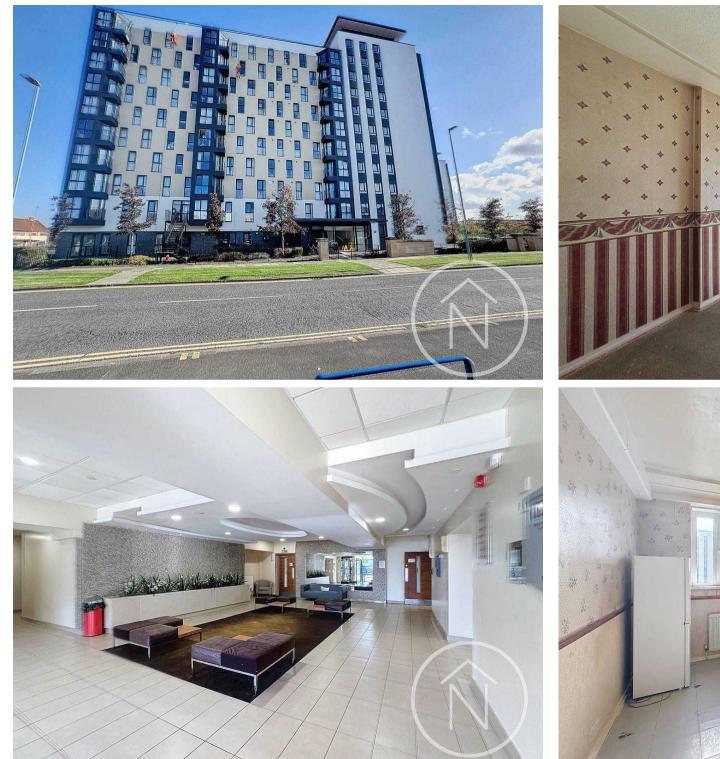

177 Kennedy Gardens, Billingham Billingham

 $\Lambda$ 

1

Guide Price £70,000

## 177 Kennedy Gardens

### Billingham, Billingham

Presenting this Upper Floor Three Bedroom Flat located in a convenient position near Billingham Town Centre. No Onward Chain ensures a smooth and hassle-free transaction. The property boasts lift access for enhanced convenience and features a balcony.

Upon entering, you are greeted by an entrance hall leading to a spacious lounge, ideal for relaxation and entertainment. The practical kitchen, bathroom, and separate WC cater to every-day needs. The property includes three well-proportioned bedrooms providing ample space for comfortable living.