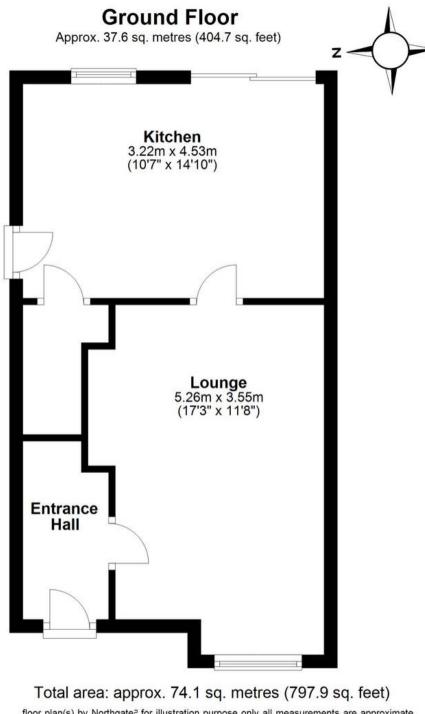

## Entrance Hall

Lounge 17' 3" x 11' 8" (5.26m x 3.55m)

**Kitchen/Diner** 10' 7" x 14' 10" (3.22m x 4.53m)

**Landing** 10' 0" x 5' 9" (3.06m x 1.76m)

**Bathroom** 6' 5" x 5' 9" (1.95m x 1.76m)

**Bedroom One** 14' 10" x 8' 9" (4.51m x 2.67m)

**Bedroom Two** 11' 5" x 8' 8" (3.47m x 2.65m)

**Bedroom Three** 9' 4" x 5' 9" (2.85m x 1.76m)

Council Tax band: C Tenure: Freehold EPC Energy Efficiency Rating: D EPC Environmental Impact Rating: D

floor plan(s) by Northgate<sup>2</sup> for illustration purpose only all measurements are approximate. Plan produced using PlanUp.