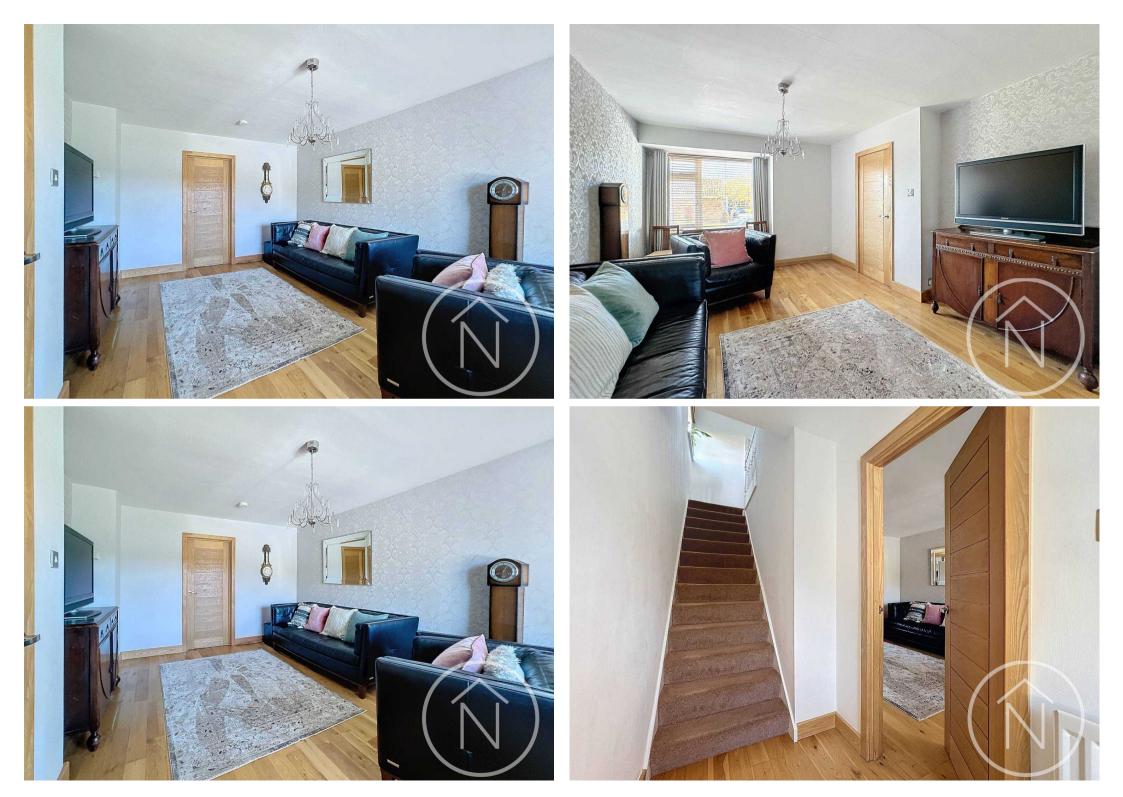

## Offers Invited Between £180,000 and £190,000

Nestled in a cul-de-sac, this impressive three-bedroom detached property offers of modern living. The spacious accommodation is spread across two floors and features a contemporary interior throughout. On the ground floor, you are welcomed into the property through the entrance hall leading to a generously sized lounge, perfect for family gatherings or relaxation. The heart of the home lies within the spacious kitchen/diner, providing a sleek and stylish space for cooking and dining. Upstairs, the landing leads to a well-appointed bathroom and three comfortable bedrooms, offering a peaceful retreat after a long day.

## Entrance Hall

Lounge 17' 3" x 11' 8" (5.26m x 3.55m)

**Kitchen/Diner** 10' 7" x 14' 10" (3.22m x 4.53m)

**Landing** 10' 0" x 5' 9" (3.06m x 1.76m)

**Bathroom** 6' 5" x 5' 9" (1.95m x 1.76m)

**Bedroom One** 14' 10" x 8' 9" (4.51m x 2.67m)