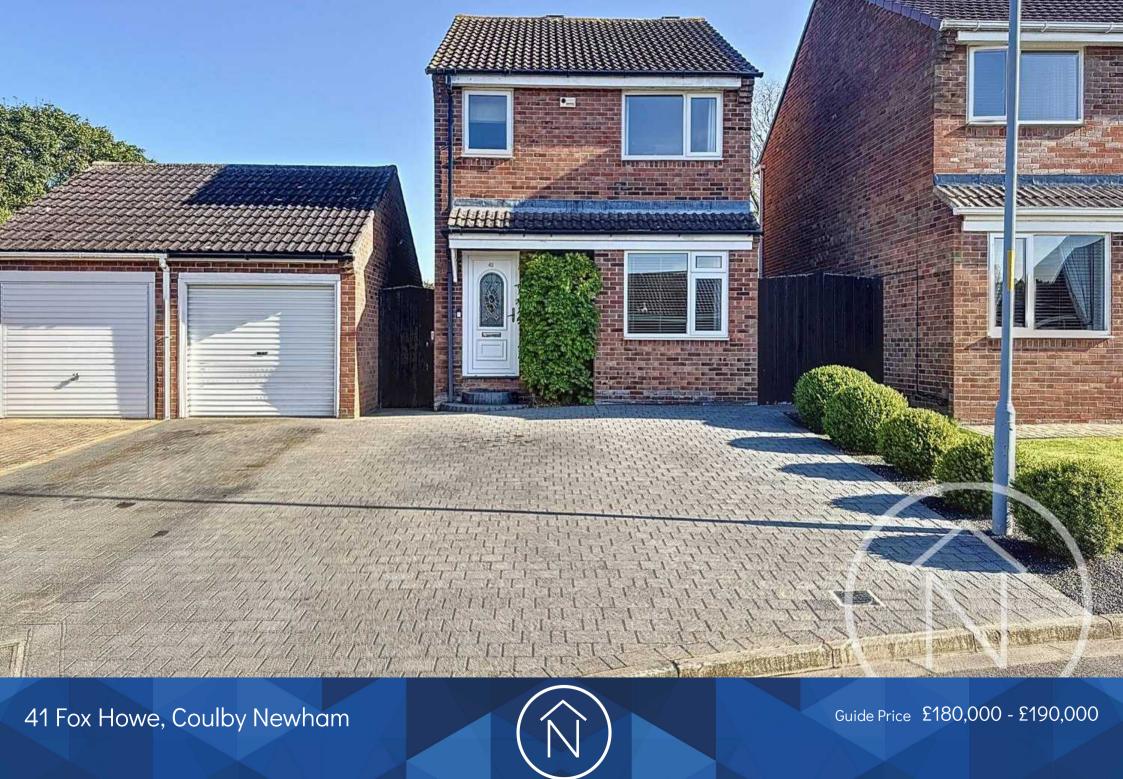

## 41 Fox Howe, Coulby Newham

## Offers Invited Between £180,000 and £190,000

Nestled in a cul-de-sac, this impressive three-bedroom detached property offers of modern living. The spacious accommodation is spread across two floors and features a contemporary interior throughout. On the ground floor, you are welcomed into the property through the entrance hall leading to a generously sized lounge, perfect for family gatherings or relaxation. The heart of the home lies within the spacious kitchen/diner, providing a sleek and stylish space for cooking and dining. Upstairs, the landing leads to a well-appointed bathroom and three comfortable bedrooms, offering a peaceful retreat after a long day.

The outdoor space is equally inviting, with a large driveway and garage providing ample parking for multiple vehicles. The private rear garden is a true gem, offering a tranquil escape from the hustle and bustle of every-day life. A shed in the garden has been cleverly converted into a home office, providing the perfect space for remote work or creative pursuits. UPVC double glazing and gas central heating ensure that this property is not only beautiful but also efficient and cost-effective. This home is perfect for those seeking a contemporary lifestyle in a peaceful location, offering a balance of indoor comfort and outdoor serenity.