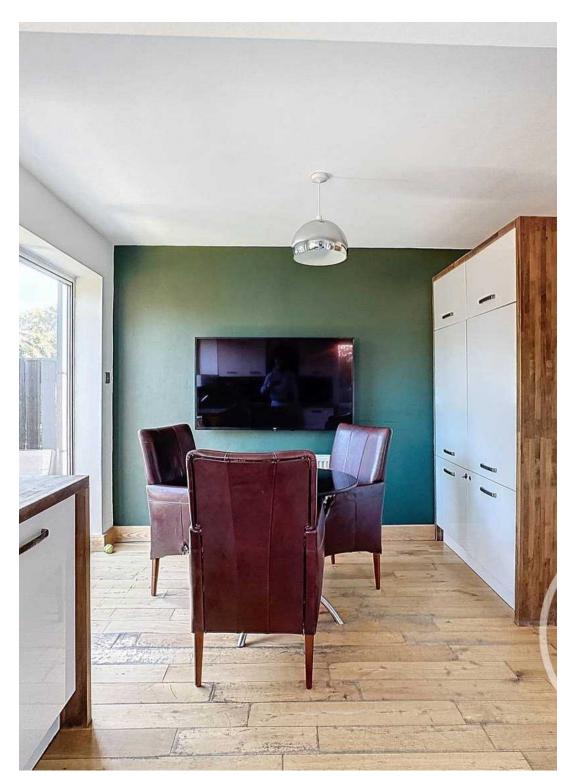

## Offers Invited Between £180,000 and £190,000

Nestled in a cul-de-sac, this impressive three-bedroom detached property offers of modern living. The spacious accommodation is spread across two floors and features a contemporary interior throughout. On the ground floor, you are welcomed into the property through the entrance hall leading to a generously sized lounge, perfect for family gatherings or relaxation. The heart of the home lies within the spacious kitchen/diner, providing a sleek and stylish space for cooking and dining. Upstairs, the landing leads to a well-appointed bathroom and three comfortable bedrooms, offering a peaceful retreat after a long day.

## Entrance Hall

Lounge 17' 3" x 11' 8" (5.26m x 3.55m)

**Kitchen/Diner** 10' 7" x 14' 10" (3.22m x 4.53m)

**Landing** 10' 0" x 5' 9" (3.06m x 1.76m)

**Bathroom** 6' 5" x 5' 9" (1.95m x 1.76m)

**Bedroom One** 14' 10" x 8' 9" (4.51m x 2.67m)