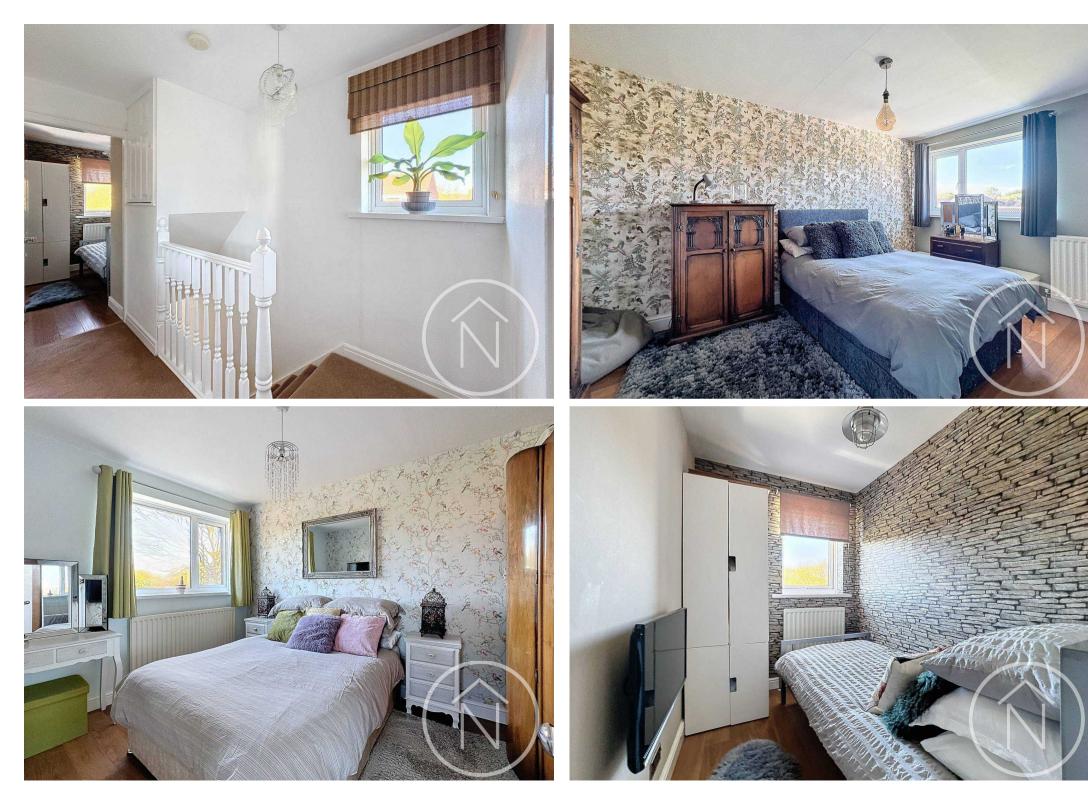

## Offers Invited Between £180,000 and £190,000

Nestled in a cul-de-sac, this impressive three-bedroom detached property offers of modern living. The spacious accommodation is spread across two floors and features a contemporary interior throughout. On the ground floor, you are welcomed into the property through the entrance hall leading to a generously sized lounge, perfect for family gatherings or relaxation. The heart of the home lies within the spacious kitchen/diner, providing a sleek and stylish space for cooking and dining. Upstairs, the landing leads to a well-appointed bathroom and three comfortable bedrooms, offering a peaceful retreat after a long day.

## Entrance Hall

Lounge 17' 3" x 11' 8" (5.26m x 3.55m)

**Kitchen/Diner** 10' 7" x 14' 10" (3.22m x 4.53m)

**Landing** 10' 0" x 5' 9" (3.06m x 1.76m)

**Bathroom** 6' 5" x 5' 9" (1.95m x 1.76m)

**Bedroom One** 14' 10" x 8' 9" (4.51m x 2.67m)

**Bedroom Two** 11' 5" x 8' 8" (3.47m x 2.65m)

**Bedroom Three** 9' 4" x 5' 9" (2.85m x 1.76m)

Council Tax band: C Tenure: Freehold EPC Energy Efficiency Rating: D EPC Environmental Impact Rating: D

floor plan(s) by Northgate<sup>2</sup> for illustration purpose only all measurements are approximate. Plan produced using PlanUp.