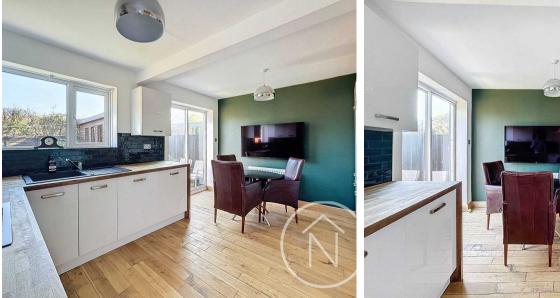

## Offers Invited Between £180,000 and £190,000

Nestled in a cul-de-sac, this impressive three-bedroom detached property offers of modern living. The spacious accommodation is spread across two floors and features a contemporary interior throughout. On the ground floor, you are welcomed into the property through the entrance hall leading to a generously sized lounge, perfect for family gatherings or relaxation. The heart of the home lies within the spacious kitchen/diner, providing a sleek and stylish space for cooking and dining. Upstairs, the landing leads to a well-appointed bathroom and three comfortable bedrooms, offering a peaceful retreat after a long day.

## Entrance Hall

Lounge 17' 3" x 11' 8" (5.26m x 3.55m)

**Kitchen/Diner** 10' 7" x 14' 10" (3.22m x 4.53m)

**Landing** 10' 0" x 5' 9" (3.06m x 1.76m)

**Bathroom** 6' 5" x 5' 9" (1.95m x 1.76m)

**Bedroom One** 14' 10" x 8' 9" (4.51m x 2.67m)