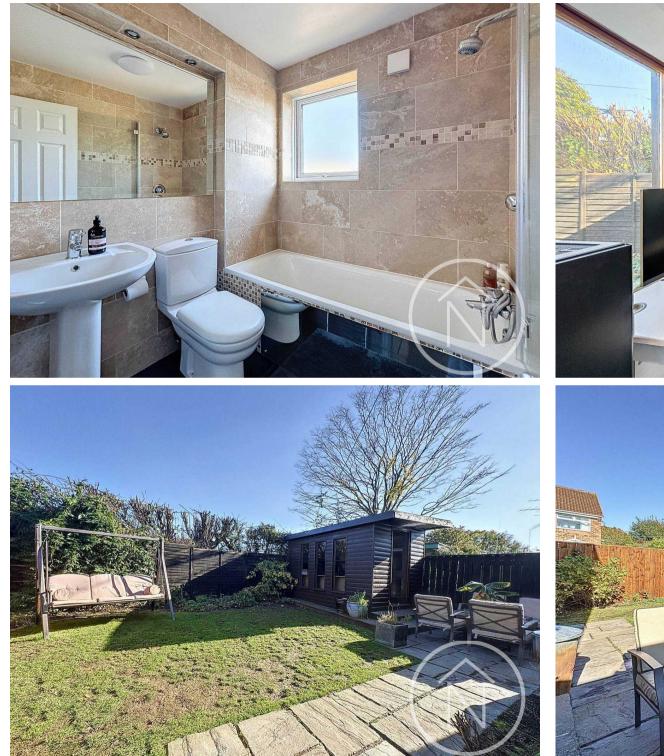

The outdoor space is equally inviting, with a large driveway and garage providing ample parking for multiple vehicles. The private rear garden is a true gem, offering a tranquil escape from the hustle and bustle of every-day life. A shed in the garden has been cleverly converted into a home office, providing the perfect space for remote work or creative pursuits. UPVC double glazing and gas central heating ensure that this property is not only beautiful but also efficient and cost-effective. This home is perfect for those seeking a contemporary lifestyle in a peaceful location, offering a balance of indoor comfort and outdoor serenity.

## Entrance Hall

Lounge 17' 3" x 11' 8" (5.26m x 3.55m)

**Kitchen/Diner** 10' 7" x 14' 10" (3.22m x 4.53m)

**Landing** 10' 0" x 5' 9" (3.06m x 1.76m)

**Bathroom** 6' 5" x 5' 9" (1.95m x 1.76m)

**Bedroom One** 14' 10" x 8' 9" (4.51m x 2.67m)