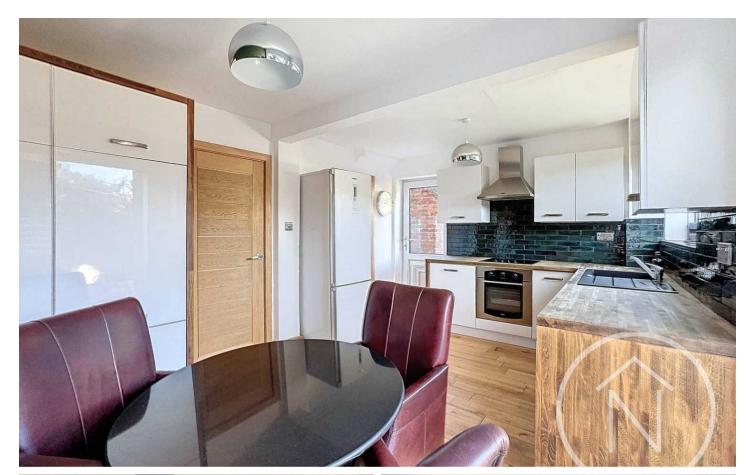

## Offers Invited Between £180,000 and £190,000

Nestled in a cul-de-sac, this impressive three-bedroom detached property offers of modern living. The spacious accommodation is spread across two floors and features a contemporary interior throughout. On the ground floor, you are welcomed into the property through the entrance hall leading to a generously sized lounge, perfect for family gatherings or relaxation. The heart of the home lies within the spacious kitchen/diner, providing a sleek and stylish space for cooking and dining. Upstairs, the landing leads to a well-appointed bathroom and three comfortable bedrooms, offering a peaceful retreat after a long day.

## Entrance Hall

Lounge 17' 3" x 11' 8" (5.26m x 3.55m)

**Kitchen/Diner** 10' 7" x 14' 10" (3.22m x 4.53m)

**Landing** 10' 0" x 5' 9" (3.06m x 1.76m)

**Bathroom** 6' 5" x 5' 9" (1.95m x 1.76m)

**Bedroom One** 14' 10" x 8' 9" (4.51m x 2.67m)