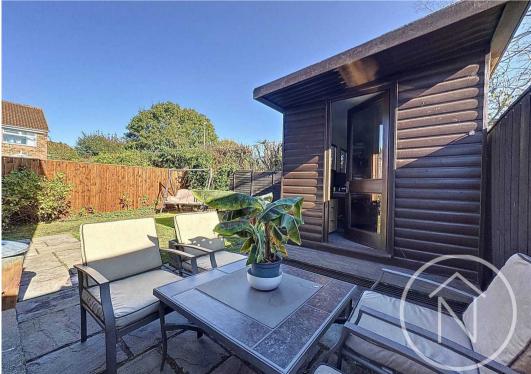

The outdoor space is equally inviting, with a large driveway and garage providing ample parking for multiple vehicles. The private rear garden is a true gem, offering a tranquil escape from the hustle and bustle of every-day life. A shed in the garden has been cleverly converted into a home office, providing the perfect space for remote work or creative pursuits. UPVC double glazing and gas central heating ensure that this property is not only beautiful but also efficient and cost-effective. This home is perfect for those seeking a contemporary lifestyle in a peaceful location, offering a balance of indoor comfort and outdoor serenity.