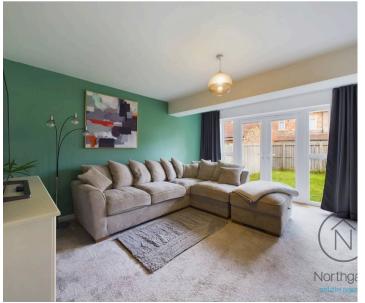

The property features a bright and airy living/dining room with patio doors leading to the garden, creating a perfect setting for relaxing or entertaining. The well-equipped kitchen includes a range of base and eye-level units, complemented by a built-in electric oven and gas hob, ideal for those who enjoy cooking. There is also a ground floor W.C., providing added convenience for guests and family use.

## Living / Dining Room:

14'8" x 15'9" (4.48 x 4.82 m)