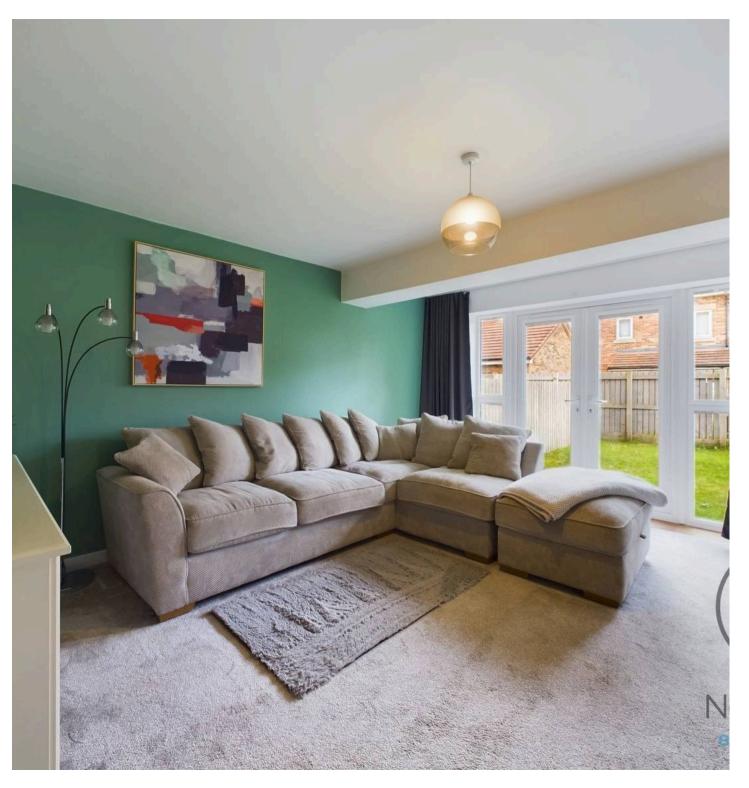

The property features a bright and airy living/dining room with patio doors leading to the garden, creating a perfect setting for relaxing or entertaining. The well-equipped kitchen includes a range of base and eye-level units, complemented by a built-in electric oven and gas hob, ideal for those who enjoy cooking. There is also a ground floor W.C., providing added convenience for guests and family use.

## Living / Dining Room:

14'8" x 15'9" (4.48 x 4.82 m)