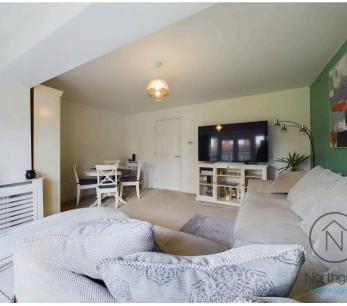

The property features a bright and airy living/dining room with patio doors leading to the garden, creating a perfect setting for relaxing or entertaining. The well-equipped kitchen includes a range of base and eye-level units, complemented by a built-in electric oven and gas hob, ideal for those who enjoy cooking. There is also a ground floor W.C., providing added convenience for guests and family use.

## Living / Dining Room:

14'8" x 15'9" (4.48 x 4.82 m)