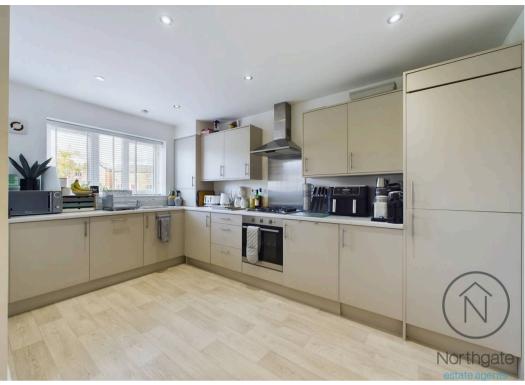

The property features a bright and airy living/dining room with patio doors leading to the garden, creating a perfect setting for relaxing or entertaining. The well-equipped kitchen includes a range of base and eye-level units, complemented by a built-in electric oven and gas hob, ideal for those who enjoy cooking. There is also a ground floor W.C., providing added convenience for guests and family use.

#### Breakfast Kitchen:

13'6" x 12'4" (4.12 x 3.76 m)