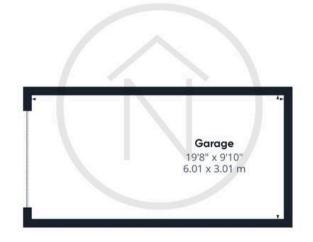

Outside, the property boasts both front and rear gardens, laid to lawn and easy to maintain, offering a peaceful outdoor space. Off-street parking is available on a driveway, and there is additional storage space in the garage.

#### Ensuite Shower:

6'8" x 5'11" (2.04 x 1.83 m)

GARDEN

GARAGE

Single Garage

DRIVEWAY

2 Parking Spaces

Approximate total area<sup>(1)</sup>