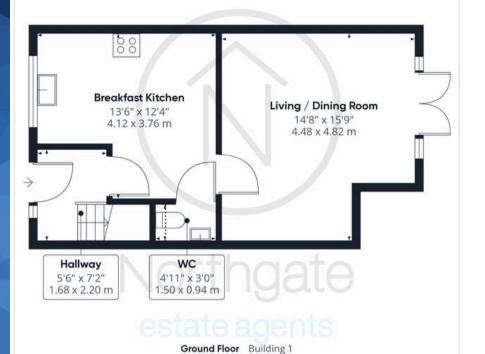

## Hallway:

5'6" x 7'2" (1.68 x 2.20 m)

#### Breakfast Kitchen:

13'6" x 12'4" (4.12 x 3.76 m)

## Living / Dining Room:

14'8" x 15'9" (4.48 x 4.82 m)

#### WC:

4'11" x 3'0" (1.50 x 0.94 m)

First floor