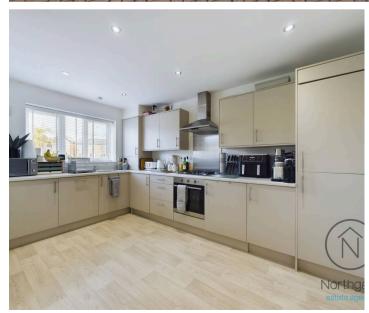

The property features a bright and airy living/dining room with patio doors leading to the garden, creating a perfect setting for relaxing or entertaining. The well-equipped kitchen includes a range of base and eye-level units, complemented by a built-in electric oven and gas hob, ideal for those who enjoy cooking. There is also a ground floor W.C., providing added convenience for guests and family use.

#### Breakfast Kitchen:

13'6" x 12'4" (4.12 x 3.76 m)