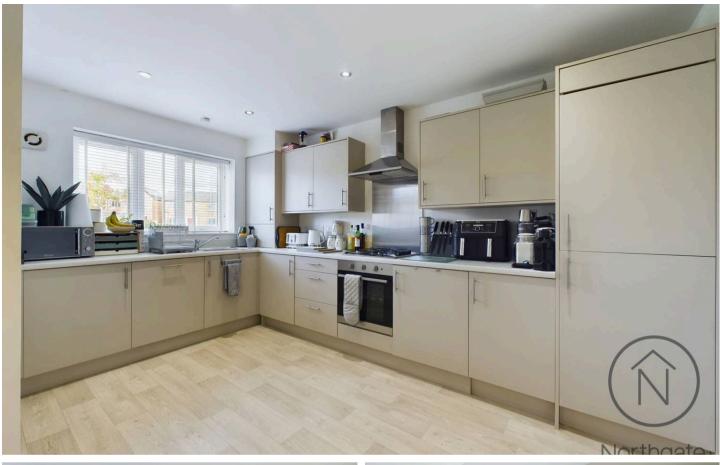

The property features a bright and airy living/dining room with patio doors leading to the garden, creating a perfect setting for relaxing or entertaining. The well-equipped kitchen includes a range of base and eye-level units, complemented by a built-in electric oven and gas hob, ideal for those who enjoy cooking. There is also a ground floor W.C., providing added convenience for guests and family use.

#### Breakfast Kitchen:

13'6" x 12'4" (4.12 x 3.76 m)