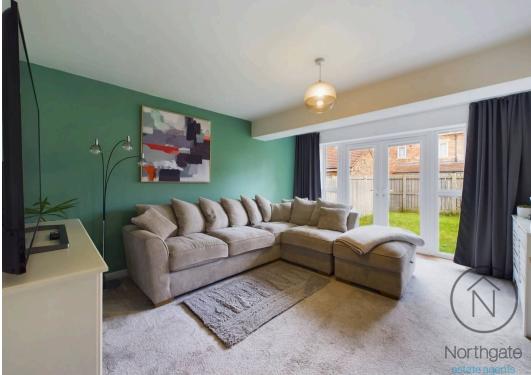

The property features a bright and airy living/dining room with patio doors leading to the garden, creating a perfect setting for relaxing or entertaining. The well-equipped kitchen includes a range of base and eye-level units, complemented by a built-in electric oven and gas hob, ideal for those who enjoy cooking. There is also a ground floor W.C., providing added convenience for guests and family use.

## Living / Dining Room:

14'8" x 15'9" (4.48 x 4.82 m)