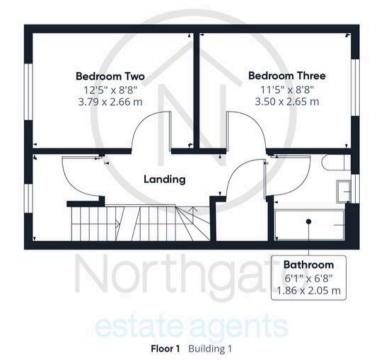

#### Bedroom Two:

12'5" x 8'8" (3.79 x 2.66 m)

#### Bedroom Three:

11'5" x 8'8" (3.50 x 2.65 m)

#### Bathroom:

6'1" x 6'8" (1.86 x 2.05 m)

Second Floor