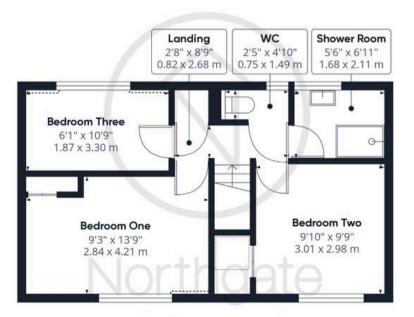

#### First Floor:

Landing: 2'8" x 8'9" (0.82m x 2.68m)

#### Bedroom One:

9'3" x 13'9" (2.84m x 4.21m)

#### Bedroom Two:

9'10" x 9'9" (3.01m x 2.98m)

#### Bedroom Three:

6'1" x 10'9" (1.87m x 3.30m)

#### WC:

2'5" x 4'10" (0.75m x 1.49m)

#### Shower Room:

5'6" x 6'11" (1.68m x 2.11m)

GARDEN

ON STREET

estate agents

**Ground Floor** 

estate agents

Floor 1