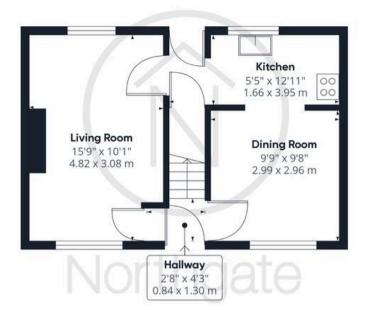

#### Hallway:

2'8" x 4'3" (0.84m x 1.30m)

#### Living Room:

15'9" x 10'1" (4.82m x 3.08m)

### Dining Room:

9'9" x 9'8" (2.99m x 2.96m)

#### Kitchen:

5'5" x 12'11" (1.66m x 3.95m)