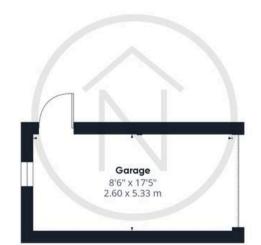

#### Garage

8'6" x 17'5" (2.60 x 5.33 m)

REAR GARDEN

GARAGE

Single Garage

OFF STREET

1 Parking Space

Floor 1 Building 1