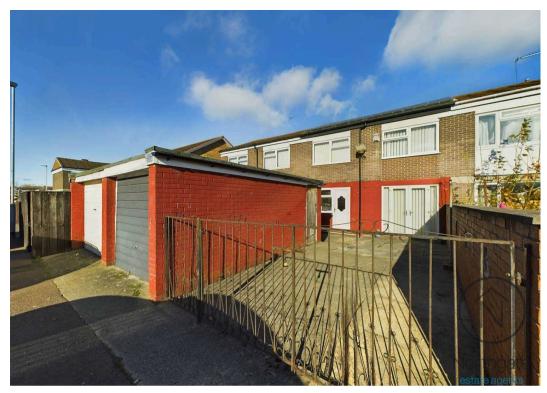

First Floor Landing leading to three generously sized bedrooms, providing ample space for a growing family, and a modern family bathroom.

Externally, To the front of the property there is an enclosed front garden and to the rear the property benefits from double gated off street parking and a single garage.

#### Garage

8'6" x 17'5" (2.60 x 5.33 m)

REAR GARDEN

GARAGE

Single Garage

OFF STREET

1 Parking Space

Floor 1 Building 1