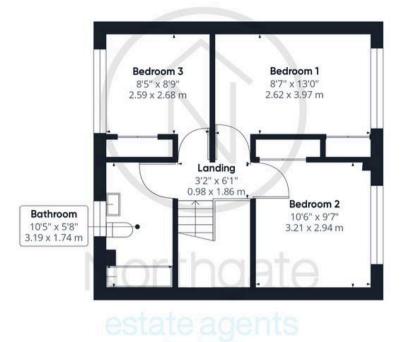

## Landing

3'2" x 6'1" (0.98 x 1.86 m)

#### Bedroom 1

8'7" x 13'0" (2.62 x 3.97 m)

## Bedroom 2

10'6" x 9'7" (3.21 x 2.94 m)

## Bedroom 3

8'5" x 8'9" (2.59 x 2.68 m)

#### Bathroom

10'5" x 5'8" (3.19 x 1.74 m)