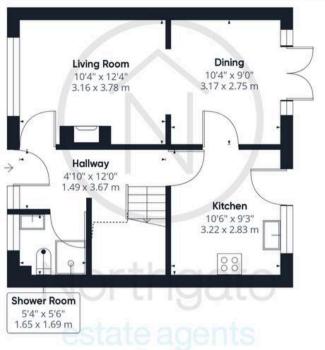

## Hallway

4'10" x 12'0" (1.49 x 3.67 m)

#### Lounge

10'4" x 12'4" (3.16 x 3.78 m)

## Dining Room

10'4" x 9'0" (3.17 x 2.75 m)

#### Shower room

5'4" x 5'6" (1.65 x 1.69 m)

#### Kitchen

10'6" x 9'3" (3.22 x 2.83 m)