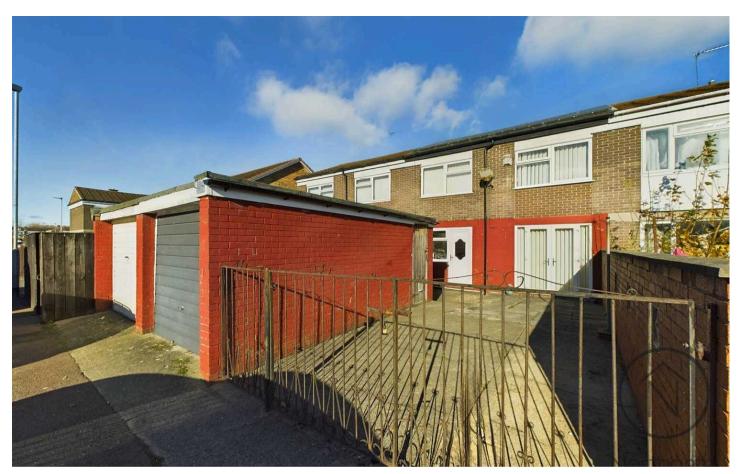

First Floor Landing leading to three generously sized bedrooms, providing ample space for a growing family, and a modern family bathroom.

Externally, To the front of the property there is an enclosed front garden and to the rear the property benefits from double gated off street parking and a single garage.

#### Garage

8'6" x 17'5" (2.60 x 5.33 m)

REAR GARDEN

GARAGE

Single Garage

OFF STREET

1 Parking Space

Floor 1 Building 1