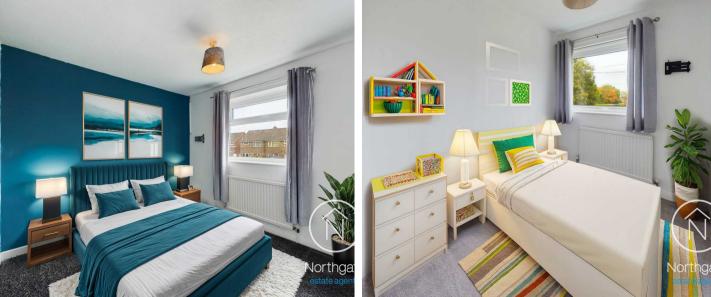

First floor, you will find three generously-sized bedrooms. The master bedroom features built-in wardrobes. The two additional bedrooms are perfect for children, guests, or even a home office, offering versatility to suit your needs. Completing the upper level is a family bathroom, which has been recently installed includes modern fixtures and fittings

Lounge: 14'11" x 14'6" (4.31m x 4.44m)

**Kitchen/Diner.** 9'10" x 14'6" (3.01m x 4.44m)

Bedroom One: 13'4" x 8'5" (4.08m x 2.58m)

**Bedroom Two:** 9'1" x 8'2" (2.78m x 2.50m)

**Bedroom Three:** 7'9" x 6'0" (2.36m x 1.83m)