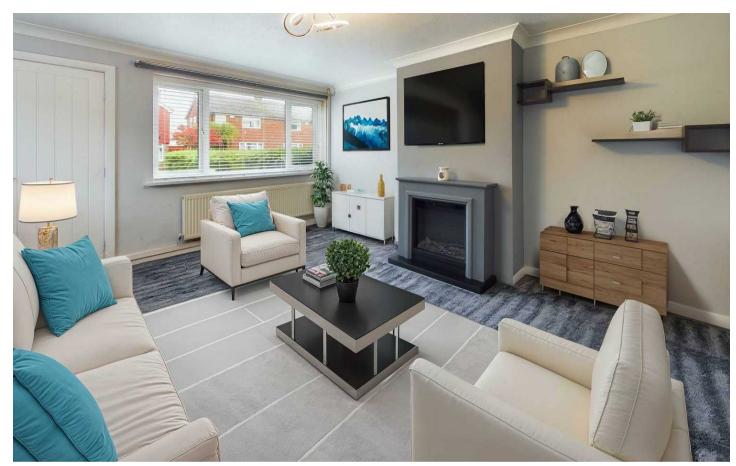

The ground floor features a spacious living room, flooded with natural light, providing the perfect space for relaxation and entertainment. The well-appointed kitchen/diner boasts modern appliances and ample counter space. Double glazed windows throughout, warmed by gas central heating with a Google nest thermostat.

Lounge: 14'11" x 14'6" (4.31m x 4.44m)

**Kitchen/Diner.** 9'10" x 14'6" (3.01m x 4.44m)

Bedroom One: 13'4" x 8'5" (4.08m x 2.58m)

**Bedroom Two:** 9'1" x 8'2" (2.78m x 2.50m)

**Bedroom Three:** 7'9" x 6'0" (2.36m x 1.83m)