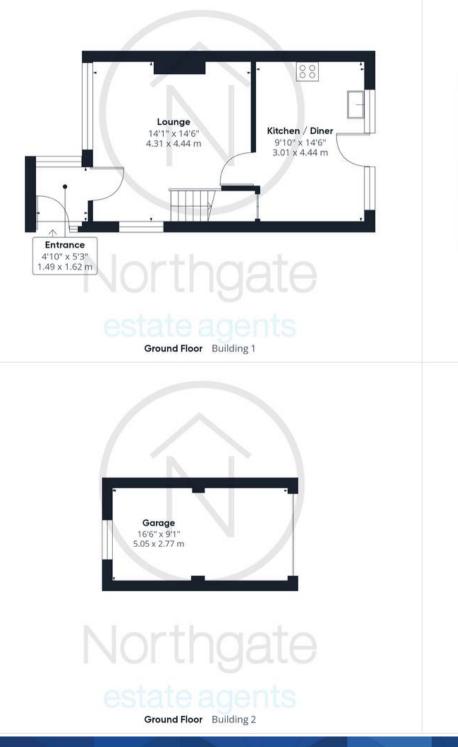

Tenure: Freehold

- Three Bedroom end terrace with Single Garage
- Recently Installed Bathroom Suite
- Modern Fitted Kitchen
- Gardens to front and rear
- Energy Performance Certificate : D Entrance:

4'10" x 5'3" (1.49m x 1.62m)

Lounge: 14'11" x 14'6" (4.31m x 4.44m)

**Kitchen/Diner.** 9'10" x 14'6" (3.01m x 4.44m)

Bedroom One: 13'4" x 8'5" (4.08m x 2.58m)

**Bedroom Two:** 9'1" x 8'2" (2.78m x 2.50m)

**Bedroom Three:** 7'9" x 6'0" (2.36m x 1.83m)

Bathroom: 6'1" x 6'2" (1.87m x 1.90m)

**Garage:** 16'6" x 9'1" (5.05m x 2.77m)

FRONT GARDEN

REAR GARDEN

GARAGE

Single Garage

Northgate

Approximate total area<sup>®</sup>

854.46 ft<sup>2</sup> 79.38 m<sup>2</sup>

(1) Excluding balconies and terraces

While every attempt has been made to ensure accuracy, all measurements are approximate, not to scale. This floor plan is for illustrative purposes only.

Calculations were based on RICS IPMS 3C standard. Please note that calculations were adjusted by a third party and therefore may not comply with RICS IPMS 3C.

GIRAFFE360