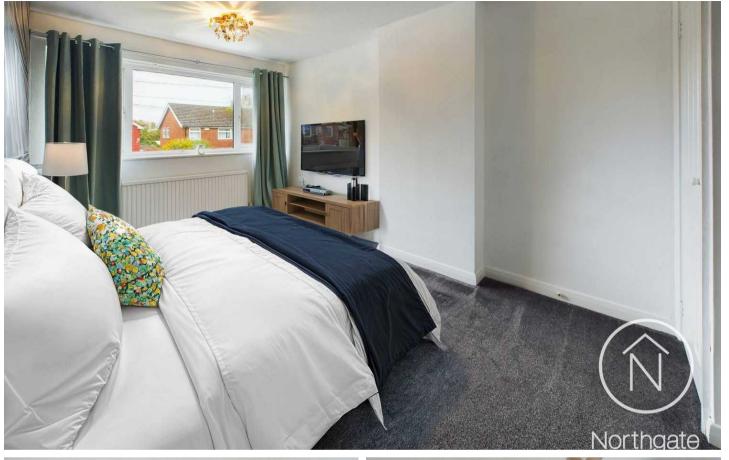

First floor, you will find three generously-sized bedrooms. The master bedroom features built-in wardrobes. The two additional bedrooms are perfect for children, guests, or even a home office, offering versatility to suit your needs. Completing the upper level is a family bathroom, which has been recently installed includes modern fixtures and fittings

Lounge: 14'11" x 14'6" (4.31m x 4.44m)

**Kitchen/Diner.** 9'10" x 14'6" (3.01m x 4.44m)

Bedroom One: 13'4" x 8'5" (4.08m x 2.58m)

**Bedroom Two:** 9'1" x 8'2" (2.78m x 2.50m)

**Bedroom Three:** 7'9" x 6'0" (2.36m x 1.83m)