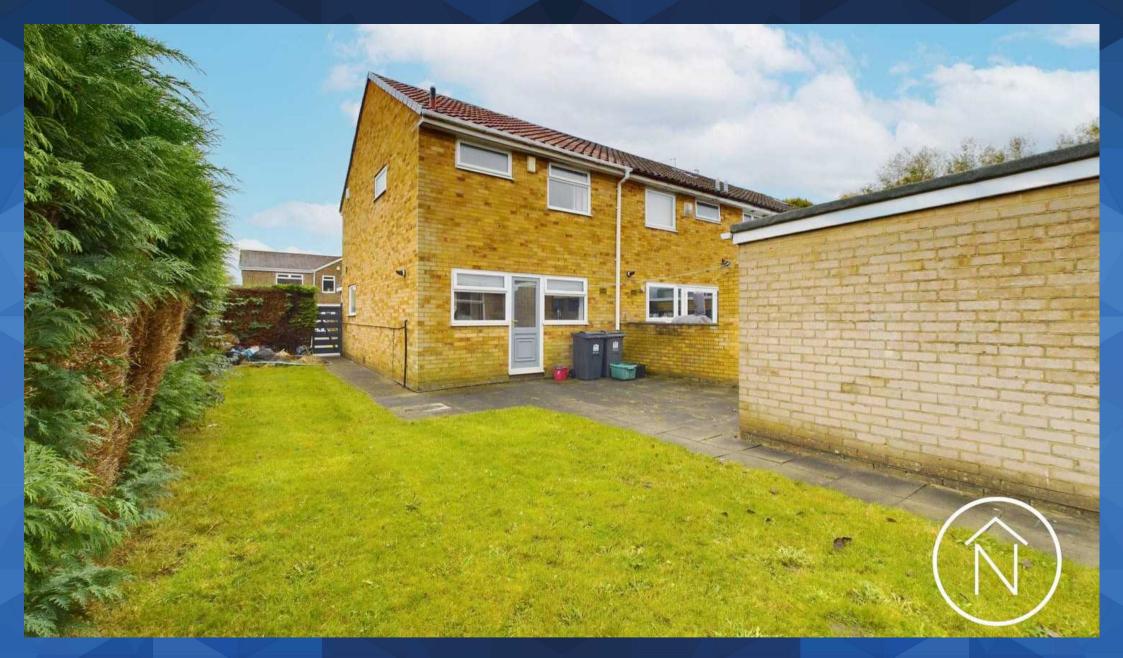

External: Good sized garden mainly laid to lawn and patio area. The property has potential to extend, subject to necessary building and planning consent. Single garage with roller door.

Council Tax band: A