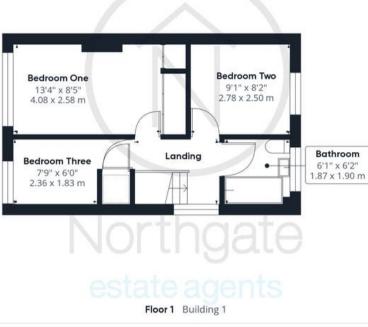

Lounge: 14'11" x 14'6" (4.31m x 4.44m)

**Kitchen/Diner.** 9'10" x 14'6" (3.01m x 4.44m)

Bedroom One: 13'4" x 8'5" (4.08m x 2.58m)

**Bedroom Two:** 9'1" x 8'2" (2.78m x 2.50m)

**Bedroom Three:** 7'9" x 6'0" (2.36m x 1.83m)

Bathroom: 6'1" x 6'2" (1.87m x 1.90m)

**Garage:** 16'6" x 9'1" (5.05m x 2.77m)

FRONT GARDEN

REAR GARDEN

GARAGE

Single Garage

Northgate

Approximate total area<sup>®</sup>

854.46 ft<sup>2</sup> 79.38 m<sup>2</sup>

(1) Excluding balconies and terraces

While every attempt has been made to ensure accuracy, all measurements are approximate, not to scale. This floor plan is for illustrative purposes only.