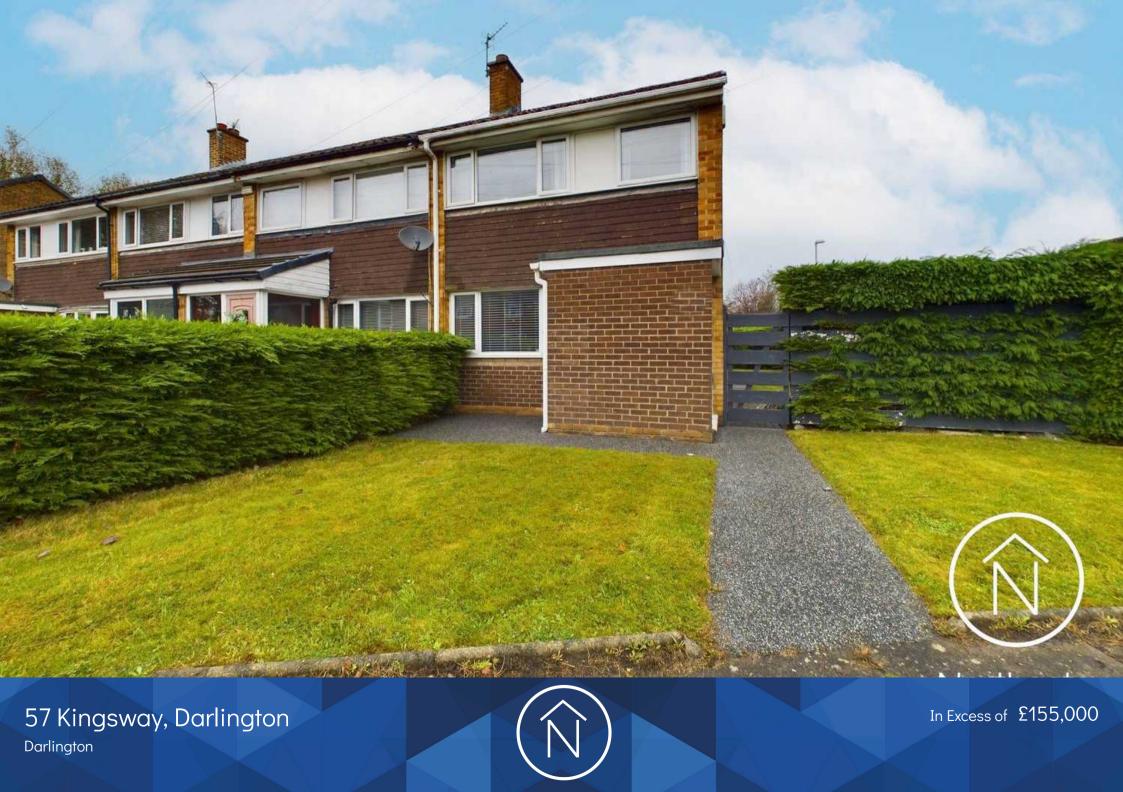

## 57 Kingsway

## Darlington, Darlington

Nestled in a sought-after area of Darlington, this charming 3-bedroom end terrace offers a wonderful opportunity for those seeking a comfortable and stylish family home For Sale with no onward chain.

External: Good sized garden mainly laid to lawn and patio area. The property has potential to extend, subject to necessary building and planning consent. Single garage with roller door.

Council Tax band: A

Tenure: Freehold

- Three Bedroom end terrace with Single Garage
- Recently Installed Bathroom Suite
- Modern Fitted Kitchen
- Gardens to front and rear
- Energy Performance Certificate : D Entrance:

4'10" x 5'3" (1.49m x 1.62m)