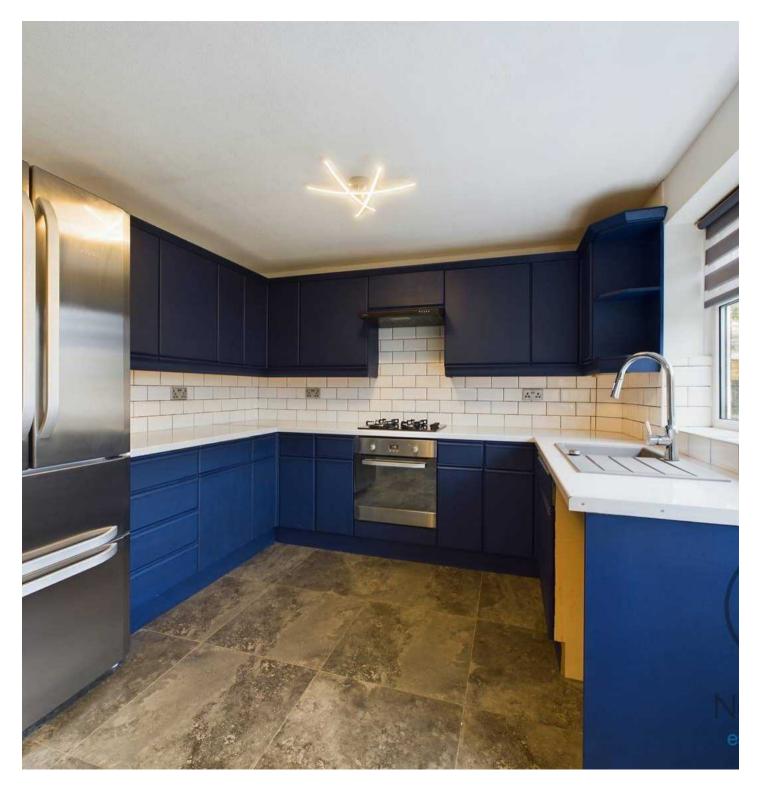

The ground floor features a spacious living room, flooded with natural light, providing the perfect space for relaxation and entertainment. The well-appointed kitchen/diner boasts modern appliances and ample counter space. Double glazed windows throughout, warmed by gas central heating with a Google nest thermostat.

Lounge: 14'11" x 14'6" (4.31m x 4.44m)

**Kitchen/Diner.** 9'10" x 14'6" (3.01m x 4.44m)

Bedroom One: 13'4" x 8'5" (4.08m x 2.58m)

**Bedroom Two:** 9'1" x 8'2" (2.78m x 2.50m)

**Bedroom Three:** 7'9" x 6'0" (2.36m x 1.83m)