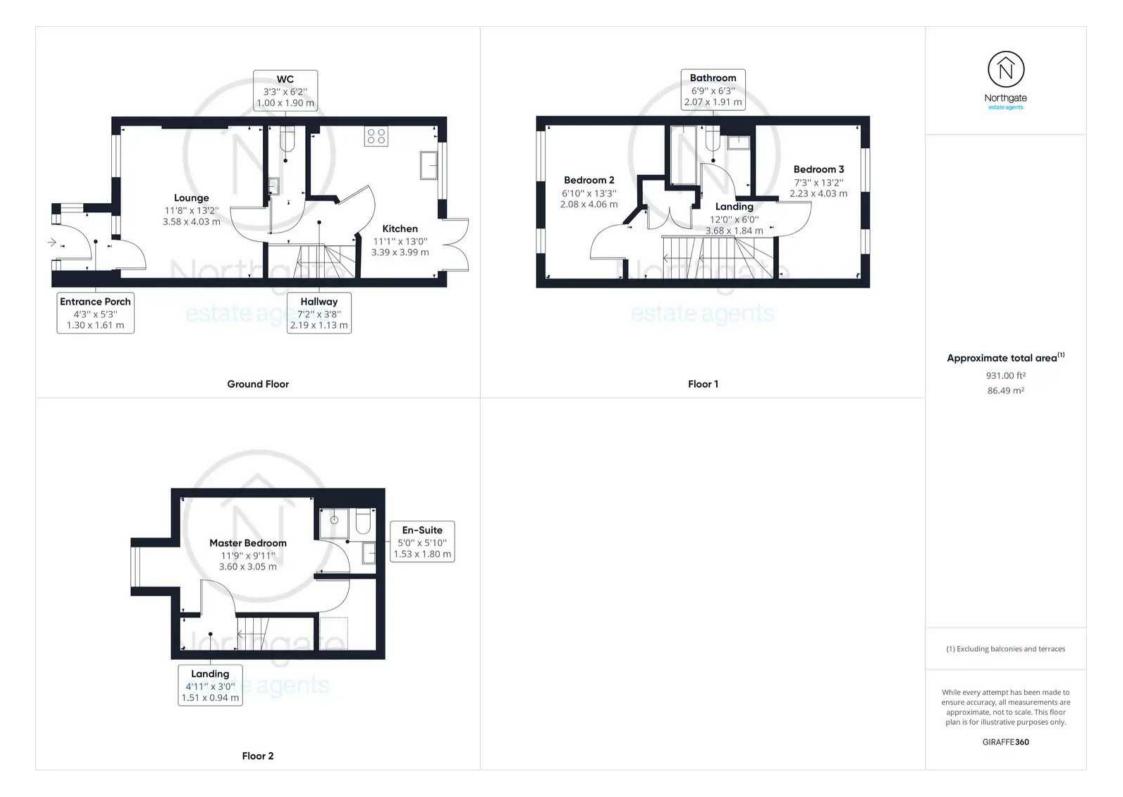

# **Entrance Porch**

4' 3" x 5' 3" (1.29m x 1.60m)

# Lounge

11' 8" x 13' 2" (3.55m x 4.01m)

# Hallway

# Kitchen

11' 1" x 13' 0" (3.38m x 3.96m)

#### Wc

3' 3" x 6' 2" (0.99m x 1.88m)

# Landing

12' 0" x 6' 0" (3.65m x 1.83m)

#### Bedroom 2

6' 10" x 13' 3" (2.08m x 4.04m)

# Bedroom 3

7' 3" x 13' 2" (2.21m x 4.01m)

# Bathroom

6' 9" x 6' 3" (2.06m x 1.90m)

# Landing

4' 11" x 3' 0" (1.50m x 0.91m)

# **Master Bedroom**

11' 9" x 9' 11" (3.58m x 3.02m)

#### **En-Suite**

5' 0" x 5' 10" (1.52m x 1.78m)