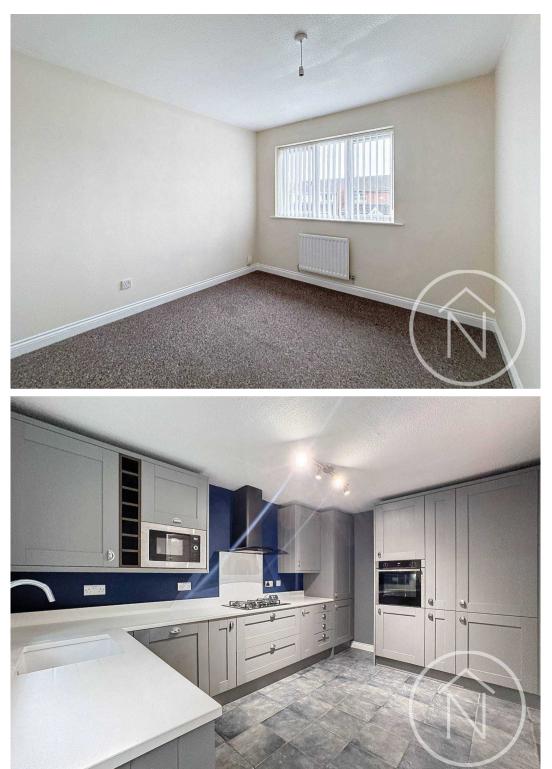

## Offers Invited Between £180,000 and £190,000

This stunning modern three-bedroom semi-detached property is a rare find, coming to market with no onward chain for a hassle-free purchase process. Situated on a sought-after cul-de-sac in the Wolviston Grange area in Billingham, this home is ideal for first-time buyers and families alike. The property boasts a private rear garden, perfect for relaxing or entertaining guests, as well as a converted garage that can double as an additional reception or family room.

The property features UPVC double glazing and gas central heating, ensuring year-round comfort and energy efficiency. Inside, the accommodation comprises an entrance hall, a spacious lounge, a separate dining room, a modern fitted kitchen, additional reception rooms, a landing, a family bathroom, and three well-appointed bedrooms, including an ensuite to the master bedroom. This home offers a perfect blend of modern convenience and traditional charm, making it a must-see for those seeking a comfortable and stylish living space.

## Council Tax band: C

Tenure: Freehold

Entrance Hall 4' 0" x 3' 0" (1.21m x 0.91m)

**Lounge** 14' 2" x 11' 7" (4.31m x 3.53m)

**Dining Room** 12' 10" x 10' 4" (3.92m x 3.16m)

**Kitchen** 13' 5" x 9' 1" (4.09m x 2.78m)