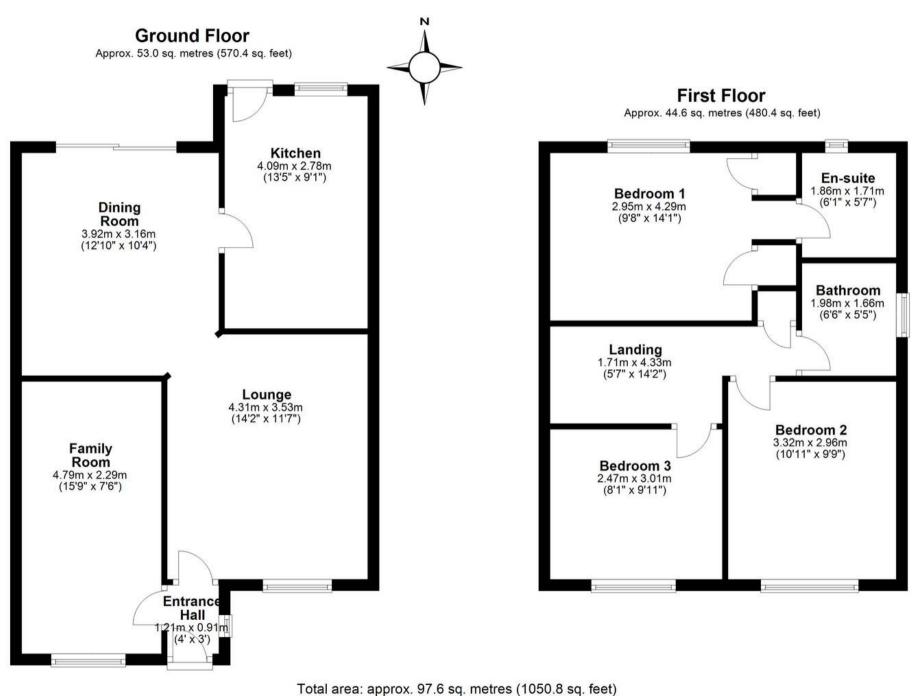

## Council Tax band: C

Tenure: Freehold

Entrance Hall 4' 0" x 3' 0" (1.21m x 0.91m)

**Lounge** 14' 2" x 11' 7" (4.31m x 3.53m)

**Dining Room** 12' 10" x 10' 4" (3.92m x 3.16m)

**Kitchen** 13' 5" x 9' 1" (4.09m x 2.78m)

Family Room 15' 9" x 7' 6" (4.79m x 2.29m)

**Landing** 5' 7" x 14' 2" (1.71m x 4.33m)

Bathroom 6' 6" x 5' 5" (1.98m x 1.66m)

Bedroom One 9' 8" x 14' 1" (2.95m x 4.29m)

**En-Suite** 6' 1" x 5' 7" (1.86m x 1.71m)

**Bedroom Two** 10' 11" x 9' 9" (3.32m x 2.96m)

**Bedroom Three** 8' 1" x 9' 11" (2.47m x 3.01m)

floor plan(s) by Northgate<sup>2</sup> for illustration purpose only all measurements are approximate. Plan produced using PlanUp.