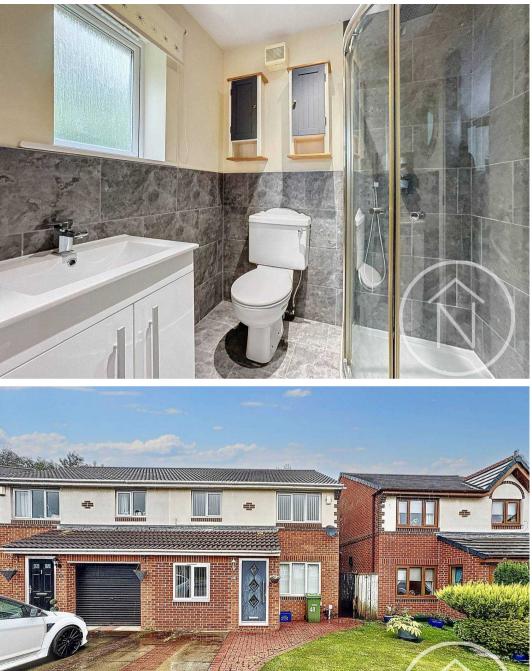

The property features UPVC double glazing and gas central heating, ensuring year-round comfort and energy efficiency. Inside, the accommodation comprises an entrance hall, a spacious lounge, a separate dining room, a modern fitted kitchen, additional reception rooms, a landing, a family bathroom, and three well-appointed bedrooms, including an ensuite to the master bedroom. This home offers a perfect blend of modern convenience and traditional charm, making it a must-see for those seeking a comfortable and stylish living space.

## Offers Invited Between £180,000 and £190,000

This stunning modern three-bedroom semi-detached property is a rare find, coming to market with no onward chain for a hassle-free purchase process. Situated on a sought-after cul-de-sac in the Wolviston Grange area in Billingham, this home is ideal for first-time buyers and families alike. The property boasts a private rear garden, perfect for relaxing or entertaining guests, as well as a converted garage that can double as an additional reception or family room.