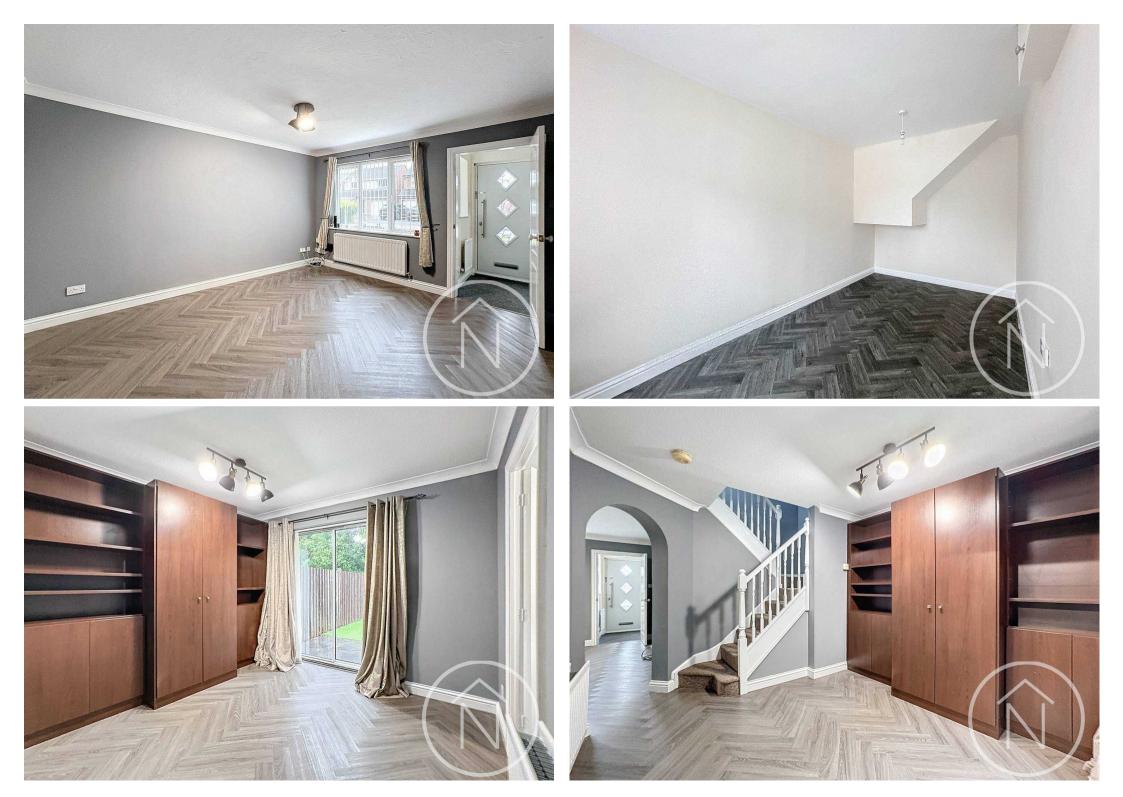

## Offers Invited Between £180,000 and £190,000

This stunning modern three-bedroom semi-detached property is a rare find, coming to market with no onward chain for a hassle-free purchase process. Situated on a sought-after cul-de-sac in the Wolviston Grange area in Billingham, this home is ideal for first-time buyers and families alike. The property boasts a private rear garden, perfect for relaxing or entertaining guests, as well as a converted garage that can double as an additional reception or family room.

The property features UPVC double glazing and gas central heating, ensuring year-round comfort and energy efficiency. Inside, the accommodation comprises an entrance hall, a spacious lounge, a separate dining room, a modern fitted kitchen, additional reception rooms, a landing, a family bathroom, and three well-appointed bedrooms, including an ensuite to the master bedroom. This home offers a perfect blend of modern convenience and traditional charm, making it a must-see for those seeking a comfortable and stylish living space.

## Council Tax band: C

Tenure: Freehold

Entrance Hall 4' 0" x 3' 0" (1.21m x 0.91m)

**Lounge** 14' 2" x 11' 7" (4.31m x 3.53m)

**Dining Room** 12' 10" x 10' 4" (3.92m x 3.16m)

**Kitchen** 13' 5" x 9' 1" (4.09m x 2.78m)

Family Room 15' 9" x 7' 6" (4.79m x 2.29m)

**Landing** 5' 7" x 14' 2" (1.71m x 4.33m)

Bathroom 6' 6" x 5' 5" (1.98m x 1.66m)

Bedroom One 9' 8" x 14' 1" (2.95m x 4.29m)

**En-Suite** 6' 1" x 5' 7" (1.86m x 1.71m)