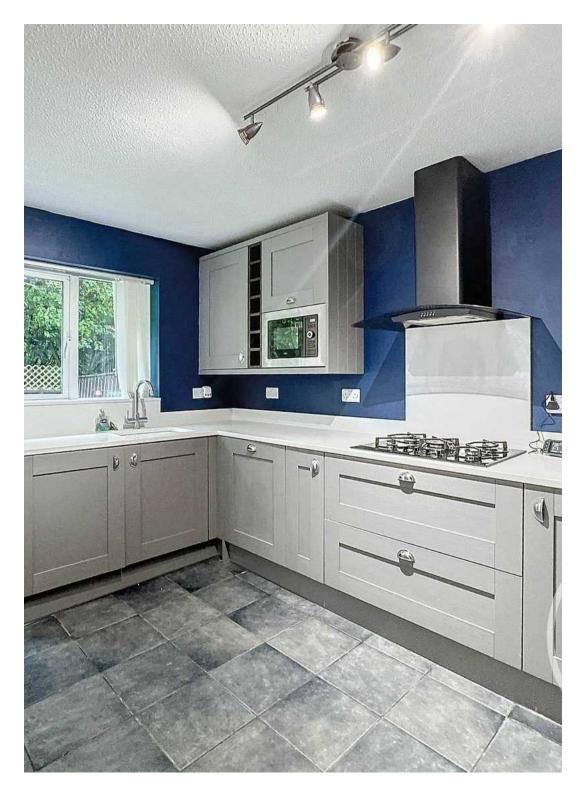

The property features UPVC double glazing and gas central heating, ensuring year-round comfort and energy efficiency. Inside, the accommodation comprises an entrance hall, a spacious lounge, a separate dining room, a modern fitted kitchen, additional reception rooms, a landing, a family bathroom, and three well-appointed bedrooms, including an ensuite to the master bedroom. This home offers a perfect blend of modern convenience and traditional charm, making it a must-see for those seeking a comfortable and stylish living space.

## Council Tax band: C

Tenure: Freehold

Entrance Hall 4' 0" x 3' 0" (1.21m x 0.91m)

**Lounge** 14' 2" x 11' 7" (4.31m x 3.53m)

**Dining Room** 12' 10" x 10' 4" (3.92m x 3.16m)

**Kitchen** 13' 5" x 9' 1" (4.09m x 2.78m)