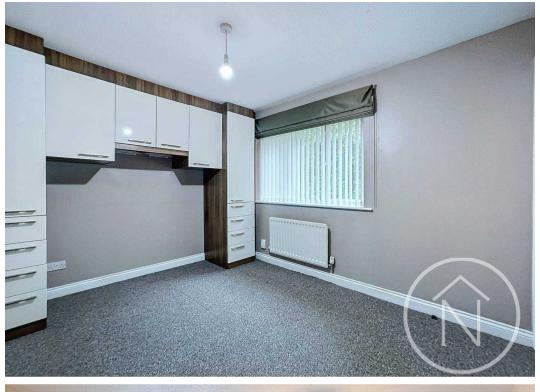

The property features UPVC double glazing and gas central heating, ensuring year-round comfort and energy efficiency. Inside, the accommodation comprises an entrance hall, a spacious lounge, a separate dining room, a modern fitted kitchen, additional reception rooms, a landing, a family bathroom, and three well-appointed bedrooms, including an ensuite to the master bedroom. This home offers a perfect blend of modern convenience and traditional charm, making it a must-see for those seeking a comfortable and stylish living space.

Family Room 15' 9" x 7' 6" (4.79m x 2.29m)

**Landing** 5' 7" x 14' 2" (1.71m x 4.33m)

Bathroom 6' 6" x 5' 5" (1.98m x 1.66m)

Bedroom One 9' 8" x 14' 1" (2.95m x 4.29m)

**En-Suite** 6' 1" x 5' 7" (1.86m x 1.71m)