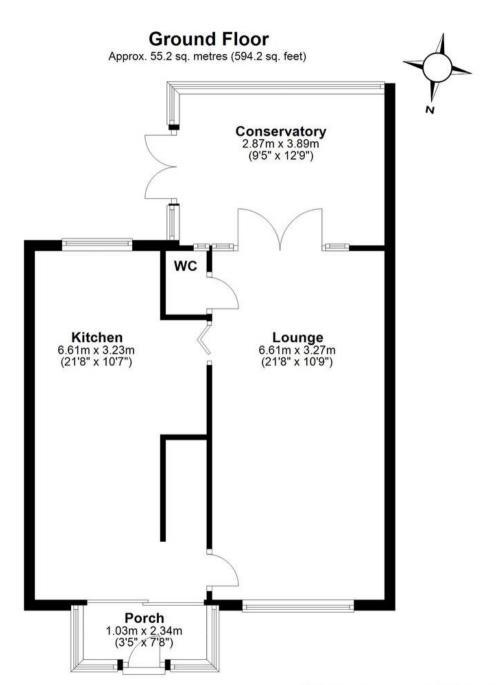

## Porch

3' 5" x 7' 8" (1.03m x 2.34m)

#### Kitchen

21' 8" x 10' 7" (6.61m x 3.23m)

## Lounge

21' 8" x 10' 9" (6.61m x 3.27m)

## Ground Floor Wc

## Conservatory

9' 5" x 12' 9" (2.87m x 3.89m)

# First Floor

Approx. 45.1 sq. metres (485.2 sq. feet)

Total area: approx. 100.3 sq. metres (1079.3 sq. feet)