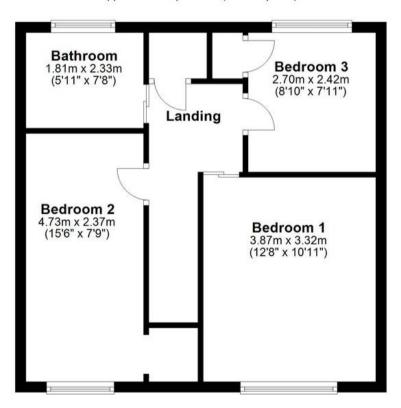

## Landing

## Bathroom

5' 11" x 7' 8" (1.81m x 2.33m)

## Bedroom One

12' 8" x 10' 11" (3.87m x 3.32m)

## Bedroom Two

15' 6" x 7' 9" (4.73m x 2.37m)

## Bedroom Three

8' 10" x 7' 11" (2.70m x 2.42m)

ON STREET

# First Floor

Approx. 45.1 sq. metres (485.2 sq. feet)

Total area: approx. 100.3 sq. metres (1079.3 sq. feet)