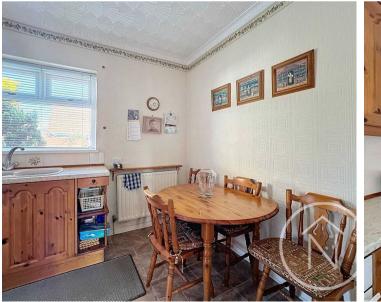

### Billingham, Billingham

Nestled within the sought-after area of Wolviston Court, this charming two-bedroom semidetached bungalow offers a comfortable and convenient lifestyle. Boasting no onward chain, the property features a driveway and garage, ideal for hassle-free parking. UPVC double glazing and gas central heating ensure year-round comfort and efficiency. The accommodation comprises an entrance hall leading to a spacious lounge with a bay window, a well-equipped kitchen/diner perfect for hosting friends and family gatherings, a bathroom, and two generously sized double bedrooms. The low maintenance garden to the rear provides a tranquil retreat, perfect for relaxing outdoors and enjoying sunny afternoons.

Council Tax band: C

Tenure: Freehold

Entrance Hall 18' 4" x 7' 3" (5.58m x 2.21m)

**Lounge** 16' 10" x 11' 11" (5.13m x 3.63m)

**Kitchen** 7' 10" x 15' 10" (2.40m x 4.82m)

**Bathroom** 6' 11" x 8' 0" (2.11m x 2.43m)