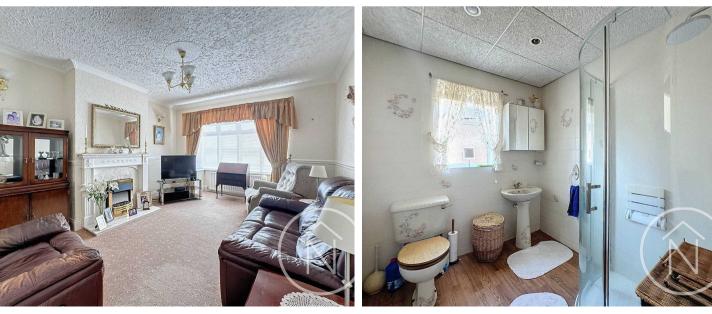

### Billingham, Billingham

Nestled within the sought-after area of Wolviston Court, this charming two-bedroom semidetached bungalow offers a comfortable and convenient lifestyle. Boasting no onward chain, the property features a driveway and garage, ideal for hassle-free parking. UPVC double glazing and gas central heating ensure year-round comfort and efficiency. The accommodation comprises an entrance hall leading to a spacious lounge with a bay window, a well-equipped kitchen/diner perfect for hosting friends and family gatherings, a bathroom, and two generously sized double bedrooms. The low maintenance garden to the rear provides a tranquil retreat, perfect for relaxing outdoors and enjoying sunny afternoons.

Council Tax band: C

Tenure: Freehold

Entrance Hall 18' 4" x 7' 3" (5.58m x 2.21m)

**Lounge** 16' 10" x 11' 11" (5.13m x 3.63m)

**Kitchen** 7' 10" x 15' 10" (2.40m x 4.82m)

**Bathroom** 6' 11" x 8' 0" (2.11m x 2.43m)