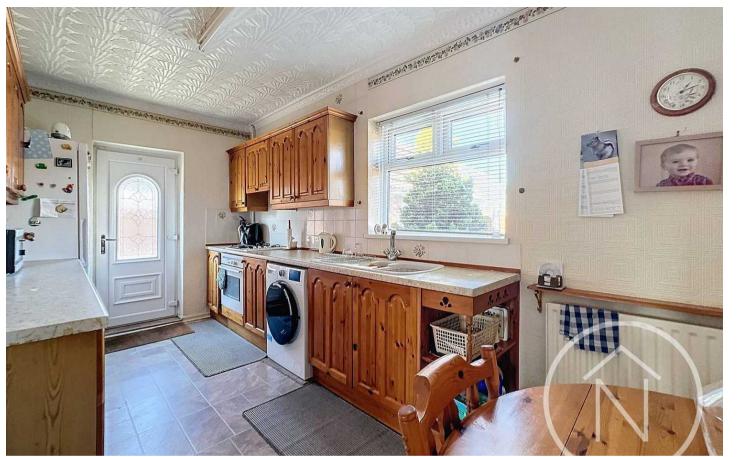

### Billingham, Billingham

Nestled within the sought-after area of Wolviston Court, this charming two-bedroom semidetached bungalow offers a comfortable and convenient lifestyle. Boasting no onward chain, the property features a driveway and garage, ideal for hassle-free parking. UPVC double glazing and gas central heating ensure year-round comfort and efficiency. The accommodation comprises an entrance hall leading to a spacious lounge with a bay window, a well-equipped kitchen/diner perfect for hosting friends and family gatherings, a bathroom, and two generously sized double bedrooms. The low maintenance garden to the rear provides a tranquil retreat, perfect for relaxing outdoors and enjoying sunny afternoons.

Council Tax band: C

Tenure: Freehold

Entrance Hall 18' 4" x 7' 3" (5.58m x 2.21m)

**Lounge** 16' 10" x 11' 11" (5.13m x 3.63m)

**Kitchen** 7' 10" x 15' 10" (2.40m x 4.82m)

**Bathroom** 6' 11" x 8' 0" (2.11m x 2.43m)