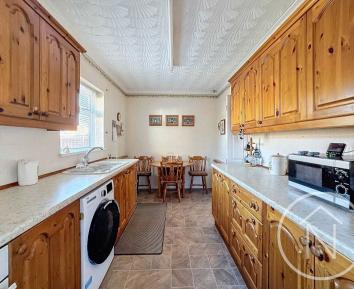

### Billingham, Billingham

Nestled within the sought-after area of Wolviston Court, this charming two-bedroom semidetached bungalow offers a comfortable and convenient lifestyle. Boasting no onward chain, the property features a driveway and garage, ideal for hassle-free parking. UPVC double glazing and gas central heating ensure year-round comfort and efficiency. The accommodation comprises an entrance hall leading to a spacious lounge with a bay window, a well-equipped kitchen/diner perfect for hosting friends and family gatherings, a bathroom, and two generously sized double bedrooms. The low maintenance garden to the rear provides a tranquil retreat, perfect for relaxing outdoors and enjoying sunny afternoons.

Council Tax band: C

Tenure: Freehold

Entrance Hall 18' 4" x 7' 3" (5.58m x 2.21m)

**Lounge** 16' 10" x 11' 11" (5.13m x 3.63m)

**Kitchen** 7' 10" x 15' 10" (2.40m x 4.82m)

**Bathroom** 6' 11" x 8' 0" (2.11m x 2.43m)