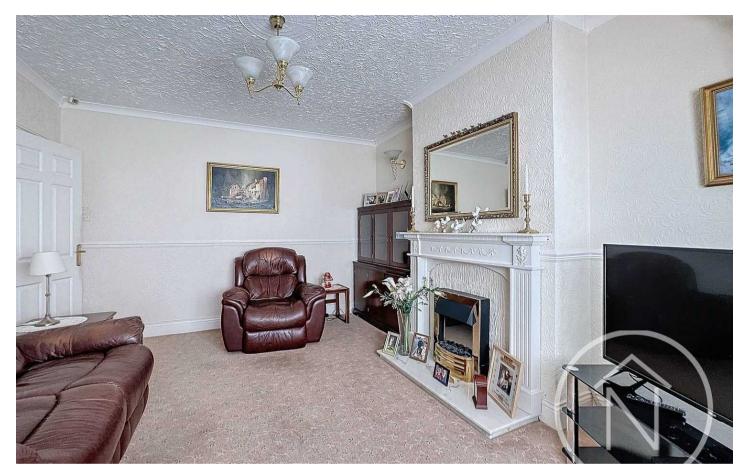

### Billingham, Billingham

Nestled within the sought-after area of Wolviston Court, this charming two-bedroom semidetached bungalow offers a comfortable and convenient lifestyle. Boasting no onward chain, the property features a driveway and garage, ideal for hassle-free parking. UPVC double glazing and gas central heating ensure year-round comfort and efficiency. The accommodation comprises an entrance hall leading to a spacious lounge with a bay window, a well-equipped kitchen/diner perfect for hosting friends and family gatherings, a bathroom, and two generously sized double bedrooms. The low maintenance garden to the rear provides a tranquil retreat, perfect for relaxing outdoors and enjoying sunny afternoons.

Council Tax band: C

Tenure: Freehold

Entrance Hall 18' 4" x 7' 3" (5.58m x 2.21m)

**Lounge** 16' 10" x 11' 11" (5.13m x 3.63m)

**Kitchen** 7' 10" x 15' 10" (2.40m x 4.82m)

**Bathroom** 6' 11" x 8' 0" (2.11m x 2.43m)