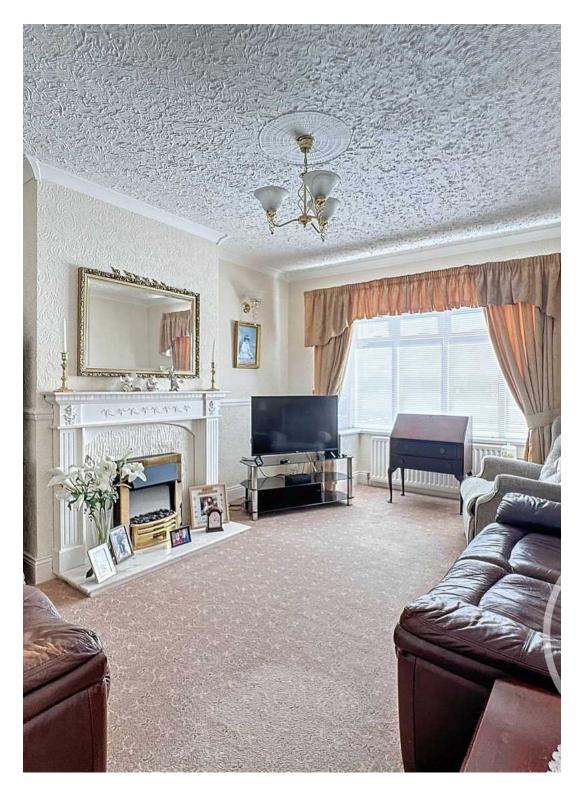

### Billingham, Billingham

Nestled within the sought-after area of Wolviston Court, this charming two-bedroom semidetached bungalow offers a comfortable and convenient lifestyle. Boasting no onward chain, the property features a driveway and garage, ideal for hassle-free parking. UPVC double glazing and gas central heating ensure year-round comfort and efficiency. The accommodation comprises an entrance hall leading to a spacious lounge with a bay window, a well-equipped kitchen/diner perfect for hosting friends and family gatherings, a bathroom, and two generously sized double bedrooms. The low maintenance garden to the rear provides a tranquil retreat, perfect for relaxing outdoors and enjoying sunny afternoons.

Council Tax band: C

Tenure: Freehold

Entrance Hall 18' 4" x 7' 3" (5.58m x 2.21m)

**Lounge** 16' 10" x 11' 11" (5.13m x 3.63m)

**Kitchen** 7' 10" x 15' 10" (2.40m x 4.82m)

**Bathroom** 6' 11" x 8' 0" (2.11m x 2.43m)