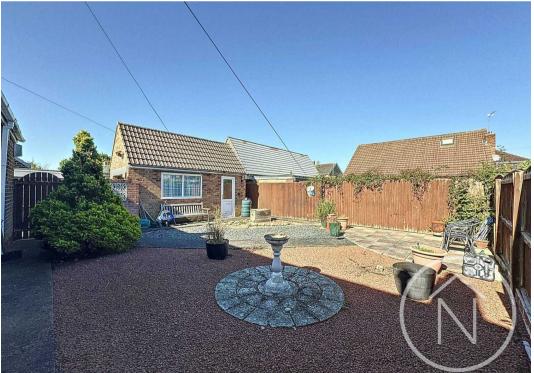

### Billingham, Billingham

Nestled within the sought-after area of Wolviston Court, this charming two-bedroom semidetached bungalow offers a comfortable and convenient lifestyle. Boasting no onward chain, the property features a driveway and garage, ideal for hassle-free parking. UPVC double glazing and gas central heating ensure year-round comfort and efficiency. The accommodation comprises an entrance hall leading to a spacious lounge with a bay window, a well-equipped kitchen/diner perfect for hosting friends and family gatherings, a bathroom, and two generously sized double bedrooms. The low maintenance garden to the rear provides a tranquil retreat, perfect for relaxing outdoors and enjoying sunny afternoons.

The property also benefits from a well-maintained exterior space, offering a blank canvas for green-fingered enthusiasts or those seeking a peaceful outdoor oasis. With the potential for personalisation and enjoyment, the outside space complements the cosy interior of the property, ensuring a balanced living experience for the new owner.

### GARDEN

#### DRIVEWAY

2 Parking Spaces

## GARAGE

Single Garage