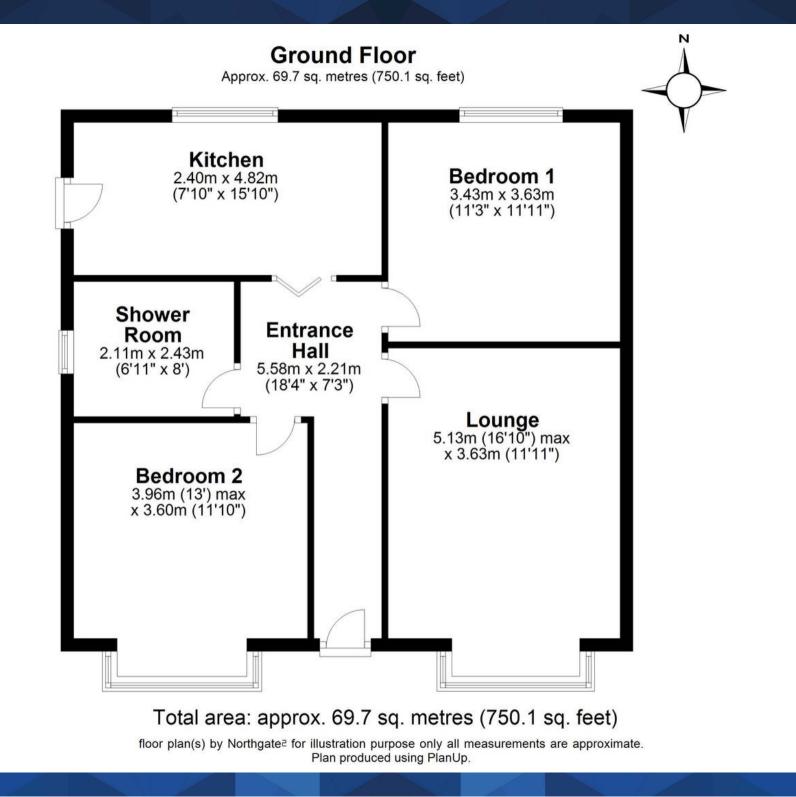

Council Tax band: C

Tenure: Freehold

Entrance Hall 18' 4" x 7' 3" (5.58m x 2.21m)

**Lounge** 16' 10" x 11' 11" (5.13m x 3.63m)

**Kitchen** 7' 10" x 15' 10" (2.40m x 4.82m)

**Bathroom** 6' 11" x 8' 0" (2.11m x 2.43m)

**Bedroom One** 11' 3" x 11' 11" (3.43m x 3.63m)

**Bedroom Two** 13' 0" x 11' 10" (3.96m x 3.60m)