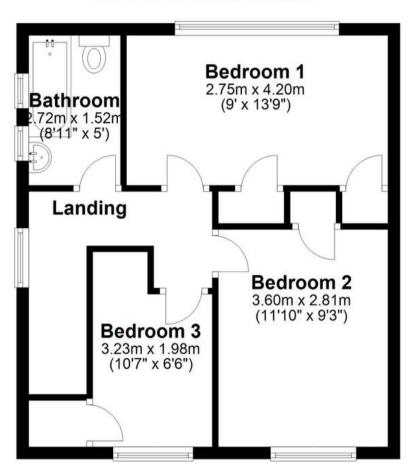

8' 11" x 8' 1" (2.71m x 2.46m)

Landing

Bathroom

8' 11" x 5' 0" (2.72m x 1.52m)

Bedroom One

9' 0" x 13' 9" (2.75m x 4.20m)

Bedroom Two

11' 10" x 9' 3" (3.60m x 2.81m)

Bedroom Three

10' 7" x 6' 6" (3.23m x 1.98m)

ON STREET

**Ground Floor** 

Approx. 43.9 sq. metres (472.8 sq. feet)

## **First Floor**

Approx. 41.7 sq. metres (448.8 sq. feet)

Total area: approx. 85.6 sq. metres (921.6 sq. feet)

floor plan(s) by Northgate² for illustration purpose only all measurements are approximate. Plan produced using PlanUp.