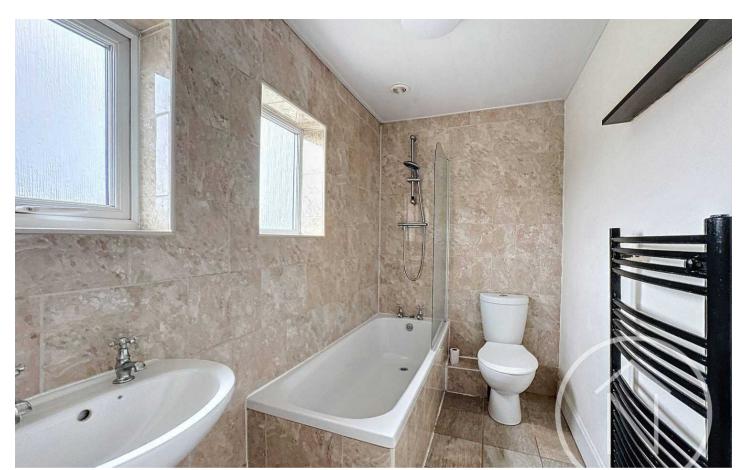

8' 11" x 8' 1" (2.71m x 2.46m)

Landing

Bathroom

8' 11" x 5' 0" (2.72m x 1.52m)

Bedroom One

9' 0" x 13' 9" (2.75m x 4.20m)

Bedroom Two

11' 10" x 9' 3" (3.60m x 2.81m)