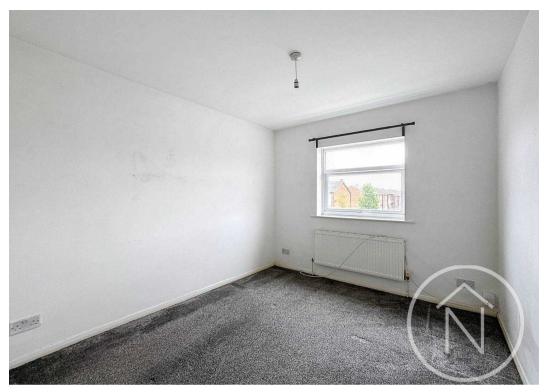

8' 11" x 8' 1" (2.71m x 2.46m)

Landing

Bathroom

8' 11" x 5' 0" (2.72m x 1.52m)

Bedroom One

9' 0" x 13' 9" (2.75m x 4.20m)

Bedroom Two

11' 10" x 9' 3" (3.60m x 2.81m)

Bedroom Three

10' 7" x 6' 6" (3.23m x 1.98m)

ON STREET

**Ground Floor** 

Approx. 43.9 sq. metres (472.8 sq. feet)