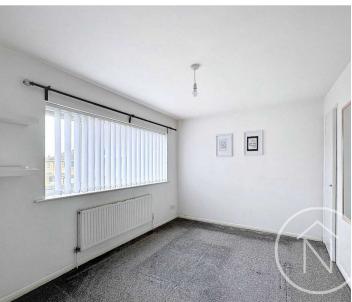

8' 11" x 8' 1" (2.71m x 2.46m)

Landing

Bathroom

8' 11" x 5' 0" (2.72m x 1.52m)

Bedroom One

9' 0" x 13' 9" (2.75m x 4.20m)

Bedroom Two

11' 10" x 9' 3" (3.60m x 2.81m)

Bedroom Three

10' 7" x 6' 6" (3.23m x 1.98m)

ON STREET

**Ground Floor** 

Approx. 43.9 sq. metres (472.8 sq. feet)