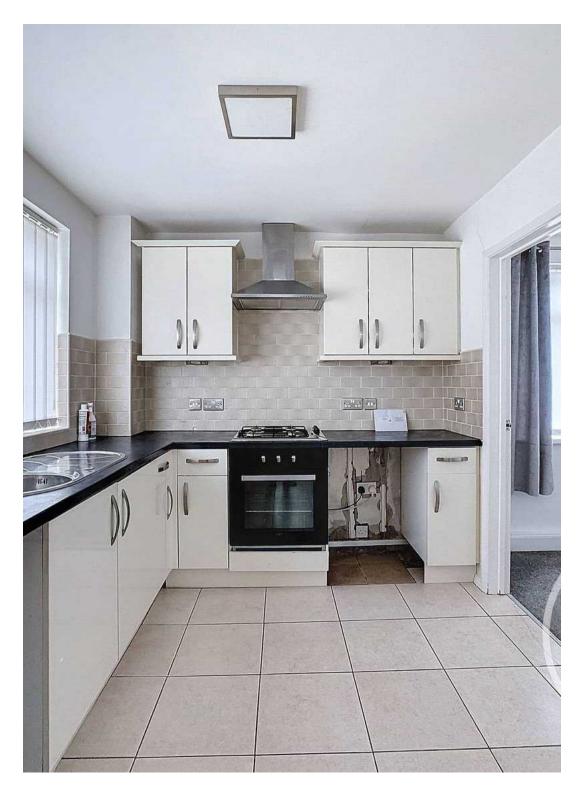

#### Entrance Hall

Ground Floor Wc

6' 6" x 2' 8" (1.98m x 0.82m)

Lounge

13' 1" x 12' 8" (4.00m x 3.86m)

Dining Room

8' 11" x 10' 4" (2.71m x 3.16m)

Kitchen

8' 11" x 8' 1" (2.71m x 2.46m)

Landing

Bathroom

8' 11" x 5' 0" (2.72m x 1.52m)

Bedroom One

9' 0" x 13' 9" (2.75m x 4.20m)

Bedroom Two

11' 10" x 9' 3" (3.60m x 2.81m)