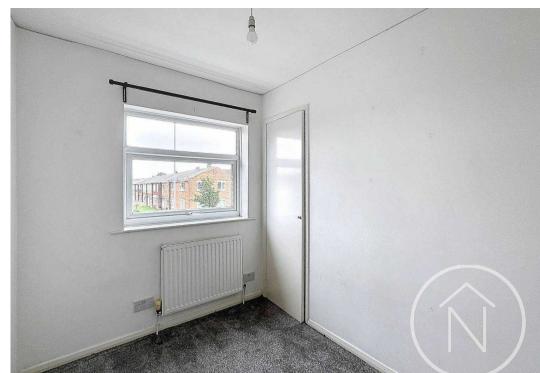

8' 11" x 8' 1" (2.71m x 2.46m)

Landing

Bathroom

8' 11" x 5' 0" (2.72m x 1.52m)

Bedroom One

9' 0" x 13' 9" (2.75m x 4.20m)

Bedroom Two

11' 10" x 9' 3" (3.60m x 2.81m)

Bedroom Three

10' 7" x 6' 6" (3.23m x 1.98m)

ON STREET

**Ground Floor** 

Approx. 43.9 sq. metres (472.8 sq. feet)