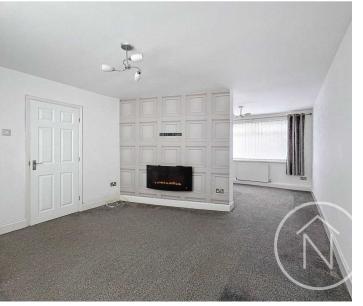

### Billingham

This three-bedroom link detached property presents an ideal opportunity for a growing family or those seeking a comfortable and convenient living space. The ground floor of the property boasts a welcoming entrance hall, a convenient ground floor WC, a spacious lounge perfect for relaxation, a separate dining room ideal for entertaining or family meals, and a well-equipped kitchen. The first floor comprises three bedrooms and a family bathroom, providing ample space for families. The property also benefits from UPVC double glazing and gas central heating, ensuring year-round comfort. Situated close to local schools, shops, and bus routes, this home is positioned perfectly for modern family living. Offered with no onward chain, this property is ready for its new owners to make it their own.

#### Entrance Hall

Ground Floor Wc

6' 6" x 2' 8" (1.98m x 0.82m)

Lounge

13' 1" x 12' 8" (4.00m x 3.86m)

Dining Room

8' 11" x 10' 4" (2.71m x 3.16m)

Kitchen