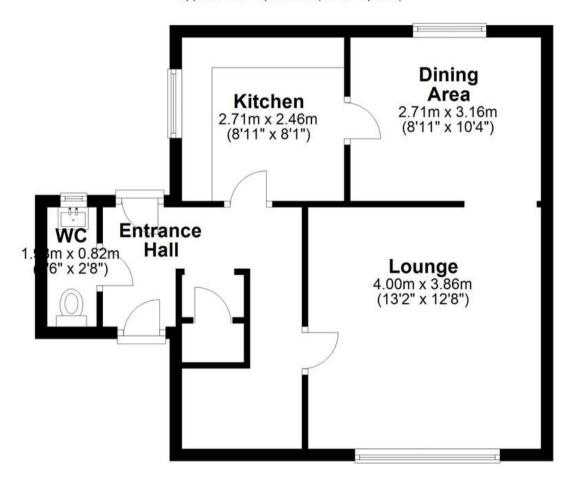

#### Entrance Hall

Ground Floor Wc

6' 6" x 2' 8" (1.98m x 0.82m)

Lounge

13' 1" x 12' 8" (4.00m x 3.86m)

Dining Room

8' 11" x 10' 4" (2.71m x 3.16m)

Kitchen

8' 11" x 8' 1" (2.71m x 2.46m)

Landing

Bathroom

8' 11" x 5' 0" (2.72m x 1.52m)

Bedroom One

9' 0" x 13' 9" (2.75m x 4.20m)

Bedroom Two

11' 10" x 9' 3" (3.60m x 2.81m)

Bedroom Three

10' 7" x 6' 6" (3.23m x 1.98m)

ON STREET

**Ground Floor** 

Approx. 43.9 sq. metres (472.8 sq. feet)

## **First Floor**

Approx. 41.7 sq. metres (448.8 sq. feet)

Total area: approx. 85.6 sq. metres (921.6 sq. feet)

floor plan(s) by Northgate² for illustration purpose only all measurements are approximate. Plan produced using PlanUp.