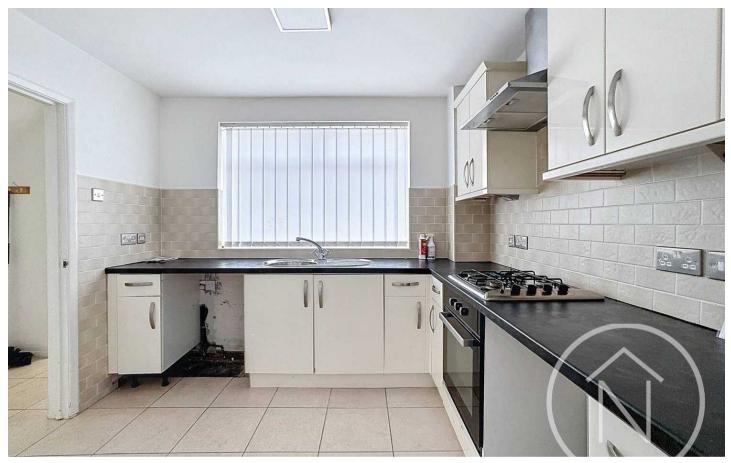

#### Entrance Hall

Ground Floor Wc

6' 6" x 2' 8" (1.98m x 0.82m)

Lounge

13' 1" x 12' 8" (4.00m x 3.86m)

Dining Room

8' 11" x 10' 4" (2.71m x 3.16m)

Kitchen

8' 11" x 8' 1" (2.71m x 2.46m)

Landing

Bathroom

8' 11" x 5' 0" (2.72m x 1.52m)

Bedroom One

9' 0" x 13' 9" (2.75m x 4.20m)

Bedroom Two

11' 10" x 9' 3" (3.60m x 2.81m)