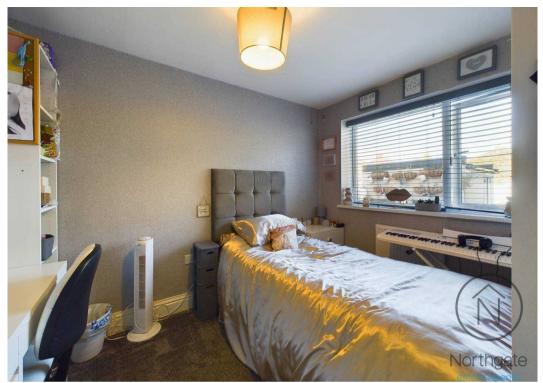

## Bedroom 1

14'2 x 10'8 (4.32 x 3.25m)

#### Bedroom 2

12'0" x 10'11 (3.67 x 3.34m)