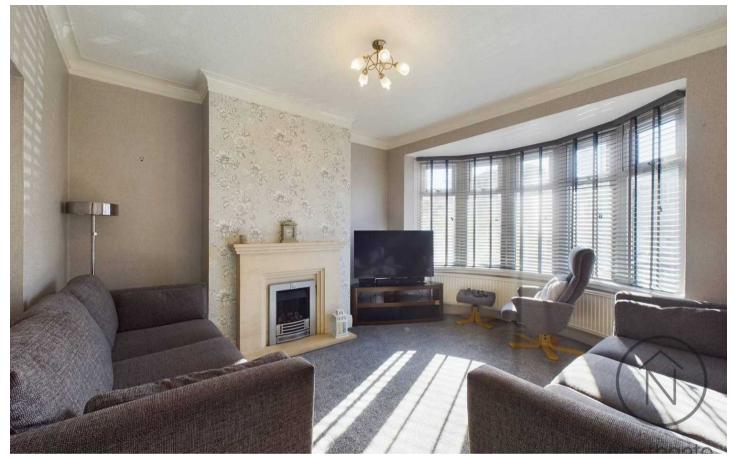

#### Lounge

11'4 x 12' (3.47 x 3.67m)

# Darlington, Darlington

Conveniently located for easy access to the town centre and mainline train station, this property offers a welcoming entrance hall leading to a spacious lounge with a bay window at the front. The open-plan kitchen and dining area at the rear features patio doors that open onto the large garden.