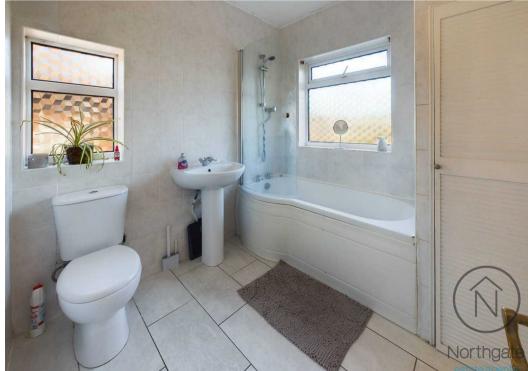

#### Bathroom

7'8 x 7'3 (2.35 x 2.21m)

Block paved

REAR GARDEN

OFF STREET

2 Parking Spaces