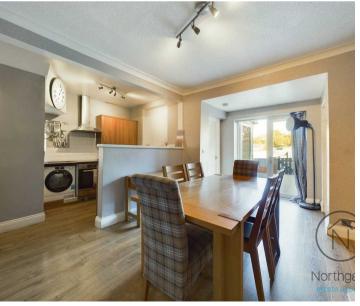

nt. The open-plan kitchen and dining area at the rear features patio doors that open onto the large garden.

On the ground floor, there is a versatile room that can serve as either a bedroom or a home office.

Upstairs, the first-floor landing leads to three well-proportioned bedrooms and a family bathroom.

Outside, the generous rear garden includes both patio areas and a lawn, offering ample space for outdoor enjoyment.

Council Tax band: B

Tenure: Freehold

- 4-Bedroom Semi-Detached Home
- Prime Location Close to town centre and train station
- Open-Plan Kitchen/Dining With access to a spacious rear garden
- Versatile Ground Floor Room Suitable as a bedroom or home office
- Large Rear Garden Featuring patio areas and a lawn for outdoor living
- Energy Performance Certificate: TBC







## Hallway

10'6 x 6 (3.21 x 1.84m)

#### Lounge

11'4 x 12' (3.47 x 3.67m)

#### Kitchen/Diner

11'8 x 18'8 (3.57 x 5.70m)

## Bedroom/Study

10'2 x 7'7 ( 3.12 x 2.32m)

## Landing

7'4 x 3'4 (2.25 x 1.04m)

## Bedroom 1

14'2 x 10'8 (4.32 x 3.25m)

#### Bedroom 2

12'0" x 10'11 (3.67 x 3.34m)

#### Bedroom 3

8'4 x 7'9 (2.54 x 2.36m)

#### Bathroom

7'8 x 7'3 (2.35 x 2.21m)





Block paved

REAR GARDEN

OFF STREET

2 Parking Spaces























#### **Ground Floor**





#### Approximate total area®

941.3 ft<sup>2</sup> 87.45 m<sup>2</sup>

#### Reduced headroom

9.58 ft<sup>2</sup> 0.89 m<sup>2</sup>

(1) Excluding balconies and terraces

Reduced headroom

------ Below 5 ft/1.5 m

While every attempt has been made to ensure accuracy, all measurements are approximate, not t