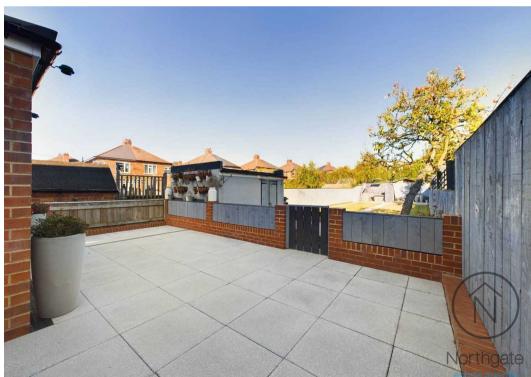

On the ground floor, there is a versatile room that can serve as either a bedroom or a home office.

Upstairs, the first-floor landing leads to three well-proportioned bedrooms and a family bathroom.

Outside, the generous rear garden includes both patio areas and a lawn, offering ample space for outdoor enjoyment.

#### Bathroom

7'8 x 7'3 (2.35 x 2.21m)

Block paved

REAR GARDEN

OFF STREET

2 Parking Spaces