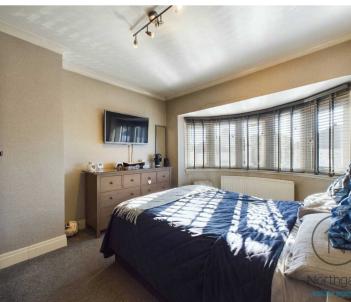

## Bedroom 1

14'2 x 10'8 (4.32 x 3.25m)

#### Bedroom 2

12'0" x 10'11 (3.67 x 3.34m)

#### Bedroom 3

8'4 x 7'9 (2.54 x 2.36m)