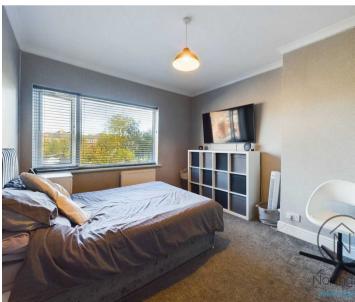

## Bedroom 1

14'2 x 10'8 (4.32 x 3.25m)

#### Bedroom 2

12'0" x 10'11 (3.67 x 3.34m)

#### Bedroom 3

8'4 x 7'9 (2.54 x 2.36m)