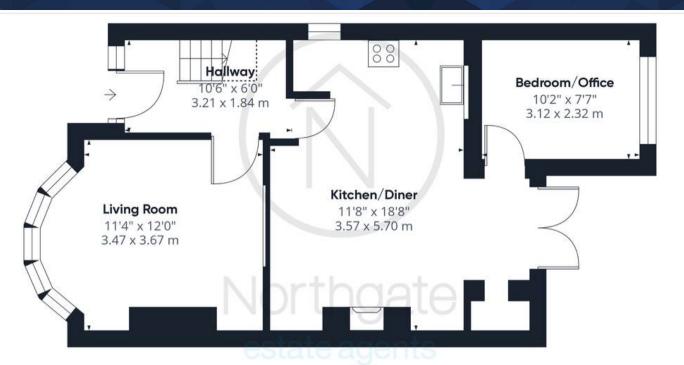

## Hallway

10'6 x 6 (3.21 x 1.84m)

#### Lounge

11'4 x 12' (3.47 x 3.67m)

#### Kitchen/Diner

11'8 x 18'8 (3.57 x 5.70m)

## Bedroom/Study

10'2 x 7'7 ( 3.12 x 2.32m)

#### **Ground Floor**

#### Approximate total area®

941.3 ft<sup>2</sup> 87.45 m<sup>2</sup>

#### Reduced headroom

9.58 ft<sup>2</sup> 0.89 m<sup>2</sup>

(1) Excluding balconies and terraces

Reduced headroom

------ Below 5 ft/1.5 m

While every attempt has been made to ensure accuracy, all measurements are approximate, not to scale. This floor plan is for illustrative purposes only.

Calculations are based on RICS IPMS 3C standard.

GIRAFFE360

Floor 1