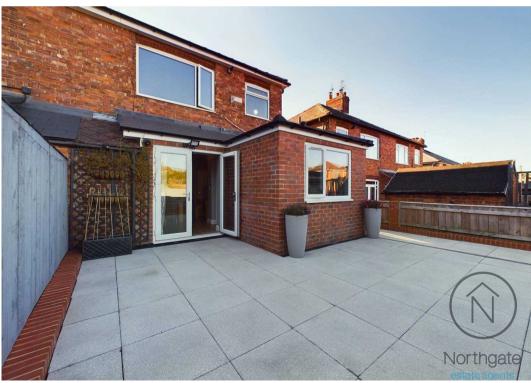

# Darlington, Darlington

Conveniently located for easy access to the town centre and mainline train station, this property offers a welcoming entrance hall leading to a spacious lounge with a bay window at the front. The open-plan kitchen and dining area at the rear features patio doors that open onto the large garden.

On the ground floor, there is a versatile room that can serve as either a bedroom or a home office.

Upstairs, the first-floor landing leads to three well-proportioned bedrooms and a family bathroom.

Outside, the generous rear garden includes both patio areas and a lawn, offering ample space for outdoor enjoyment.