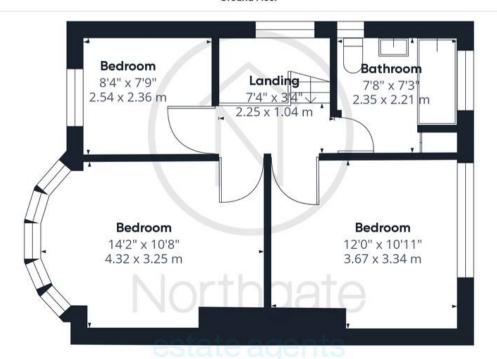

## Landing

7'4 x 3'4 (2.25 x 1.04m)

## Bedroom 1

14'2 x 10'8 (4.32 x 3.25m)

#### Bedroom 2

12'0" x 10'11 (3.67 x 3.34m)

#### Bedroom 3

8'4 x 7'9 (2.54 x 2.36m)

#### Bathroom

7'8 x 7'3 (2.35 x 2.21m)

Block paved

REAR GARDEN

OFF STREET

2 Parking Spaces