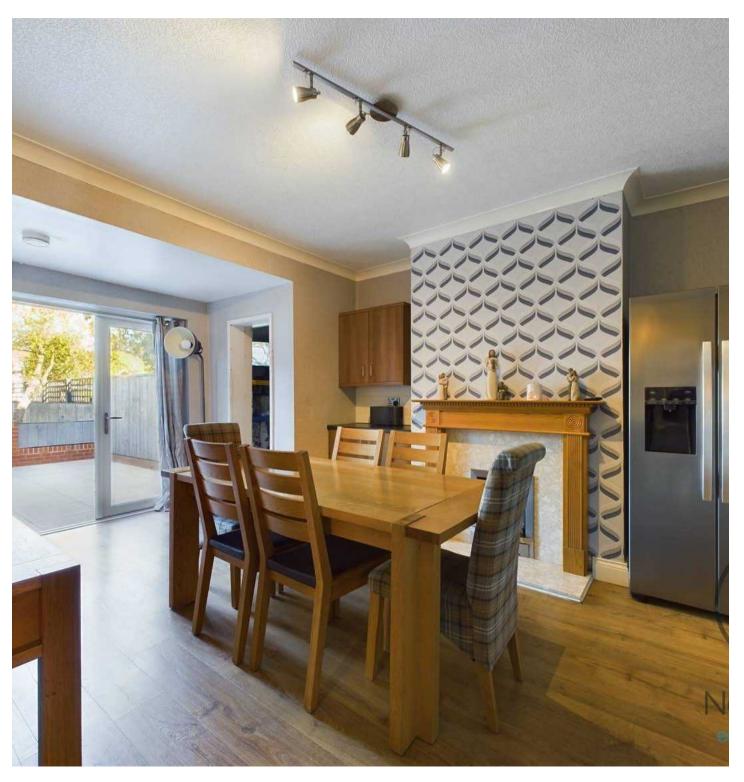

#### Kitchen/Diner

11'8 x 18'8 (3.57 x 5.70m)

# Darlington, Darlington

Conveniently located for easy access to the town centre and mainline train station, this property offers a welcoming entrance hall leading to a spacious lounge with a bay window at the front. The open-plan kitchen and dining area at the rear features patio doors that open onto the large garden.