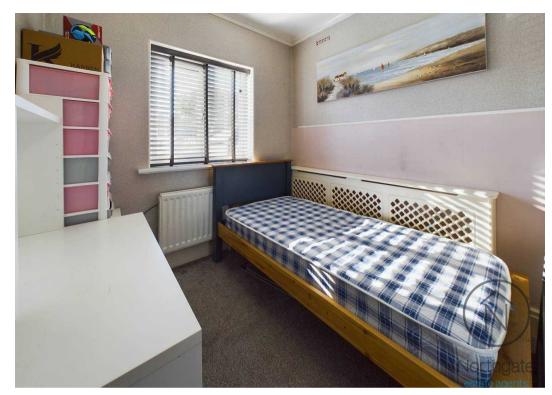

## Bedroom/Study

10'2 x 7'7 ( 3.12 x 2.32m)

#### Bedroom 3

8'4 x 7'9 (2.54 x 2.36m)