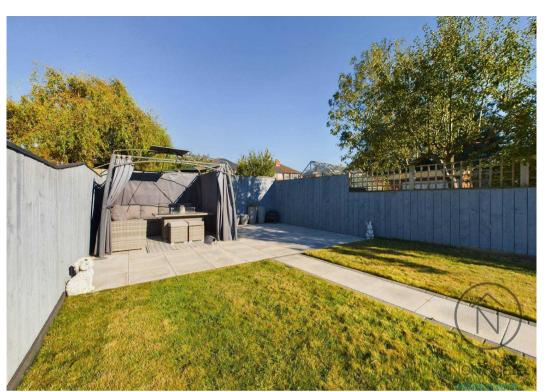

On the ground floor, there is a versatile room that can serve as either a bedroom or a home office.

Upstairs, the first-floor landing leads to three well-proportioned bedrooms and a family bathroom.

Outside, the generous rear garden includes both patio areas and a lawn, offering ample space for outdoor enjoyment.

#### Bathroom

7'8 x 7'3 (2.35 x 2.21m)

Block paved

REAR GARDEN

OFF STREET

2 Parking Spaces