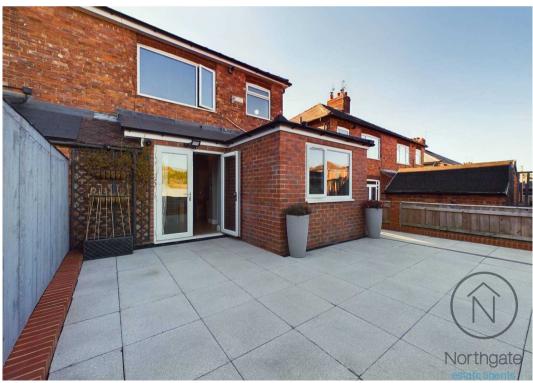

On the ground floor, there is a versatile room that can serve as either a bedroom or a home office.

Upstairs, the first-floor landing leads to three well-proportioned bedrooms and a family bathroom.

Outside, the generous rear garden includes both patio areas and a lawn, offering ample space for outdoor enjoyment.