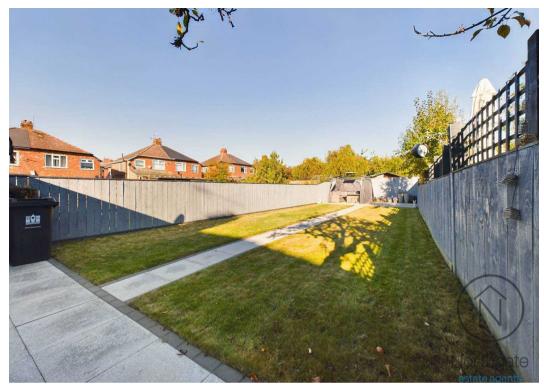

On the ground floor, there is a versatile room that can serve as either a bedroom or a home office.

Upstairs, the first-floor landing leads to three well-proportioned bedrooms and a family bathroom.

Outside, the generous rear garden includes both patio areas and a lawn, offering ample space for outdoor enjoyment.

#### Bathroom

7'8 x 7'3 (2.35 x 2.21m)

Block paved

REAR GARDEN

OFF STREET

2 Parking Spaces