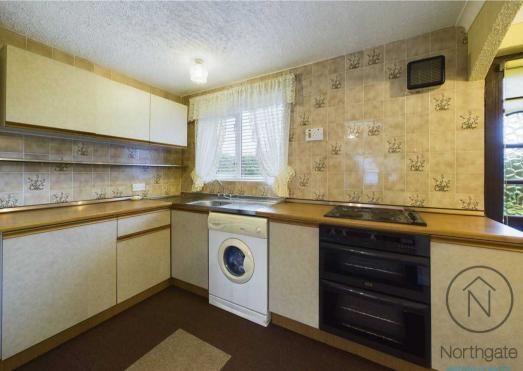

Inside, the ground floor includes a **spacious lounge**, a **separate dining room**, and a **kitchen**, providing plenty of living space for families or entertaining. Upstairs, you'll find three comfortable bedrooms and a convenient **wet room**.

#### Kitchen

15'1 x 6'6 (4.61 x 2.00m)