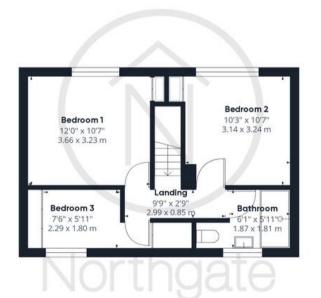

#### Landing

9'9 x 2'9 (2.99 x 0.85m)

#### Bedroom 1

12'0 x 10'7 (3.66 x 3.23m)

#### Bedroom 2

10'3 x 10'7 (3.14 x 3.24m)

#### Bedroom 3

7'6 x 5'11 (2.29 x 1.80m)

#### Bathroom

6'1 x 5'11 (1.87 x 1.81m)

FRONT GARDEN

REAR GARDEN

GARAGE

Single Garage