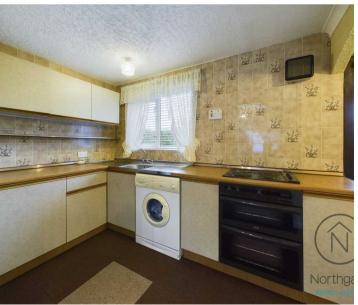

Inside, the ground floor includes a **spacious lounge**, a **separate dining room**, and a **kitchen**, providing plenty of living space for families or entertaining. Upstairs, you'll find three comfortable bedrooms and a convenient **wet room**.

#### Kitchen

15'1 x 6'6 (4.61 x 2.00m)