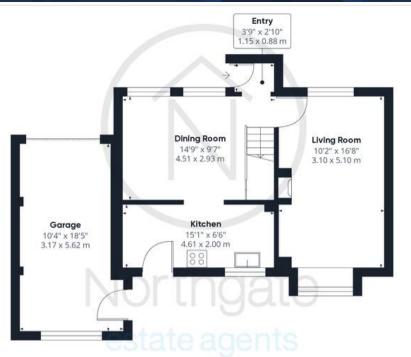

## Entry

3'9 x 2'10 (1.15 x 0.88m)

## Dining Room

14'9 x 9'7 (4.51 x 2.93m)

#### Kitchen

15'1 x 6'6 (4.61 x 2.00m)

#### Lounge

10'2 x 16'8 (3.10 x 5.10m)

#### Garage

10'4 x 18'5 (3.17 x 5.62m)