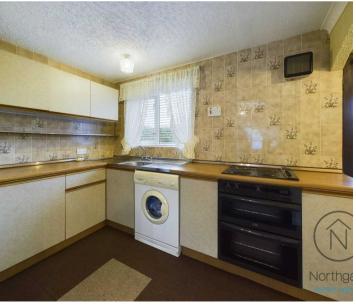

Inside, the ground floor includes a **spacious lounge**, a **separate dining room**, and a **kitchen**, providing plenty of living space for families or entertaining. Upstairs, you'll find three comfortable bedrooms and a convenient **wet room**.

#### Kitchen

15'1 x 6'6 (4.61 x 2.00m)